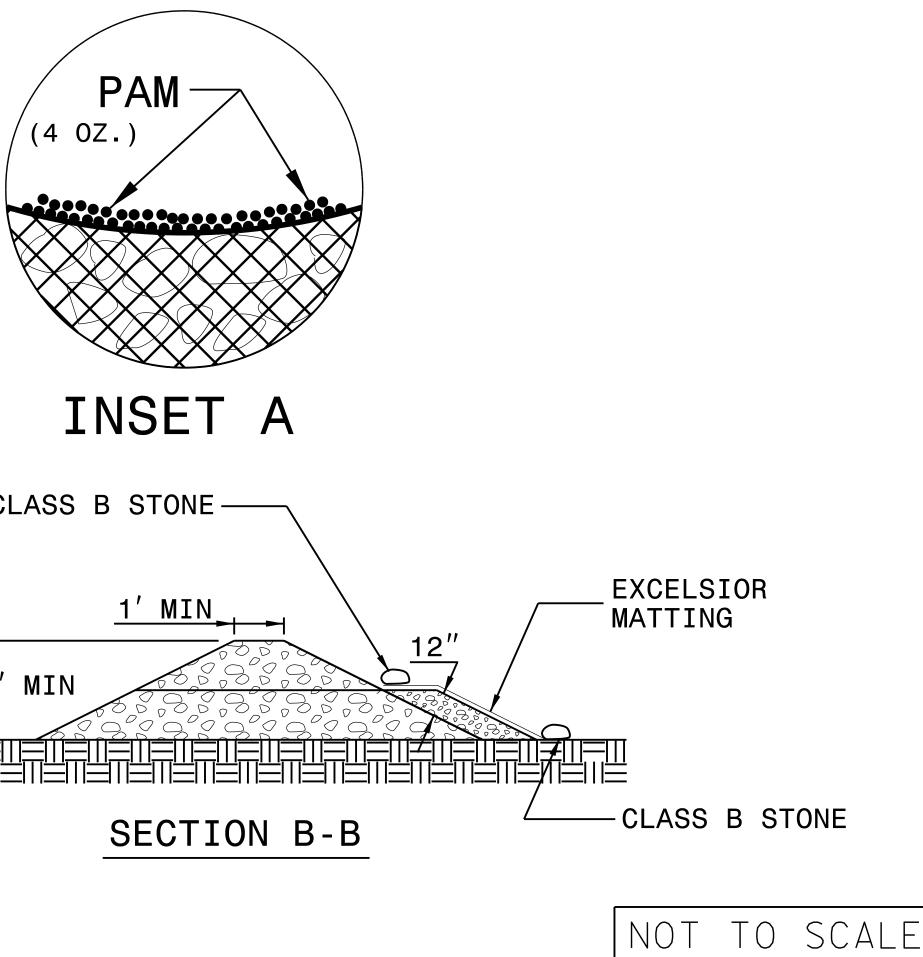

## NOTES:

INSTALL TEMPORARY ROCK SILT CHECK TYPE A IN ACCORDANCE WITH ROADWAY STANDARD DRAWING NO. 1633.01.

USE EXCELSIOR FOR MATTING MATERIAL AND ANCHOR MATTING SECTION AT TOP AND BOTTOM WITH CLASS B STONE.

PRIOR TO POLYACRYLAMIDE (PAM) APPLICATION, OBTAIN A SOIL SAMPLE FROM PROJECT LOCATION, AND FROM OFFSITE MATERIAL, AND ANALYZE FOR APPROPRIATE PAM FLOCCULANT TO BE APPLIED TO EACH ROCK SILT CHECK.

INITIALLY APPLY 4 OUNCES OF POLYACRYLAMIDE (PAM) TO TOP OF MATTING SECTION AND AFTER EVERY RAINFALL EVENT THAT EQUALS OR EXCEEDS 0.50 INCHES.