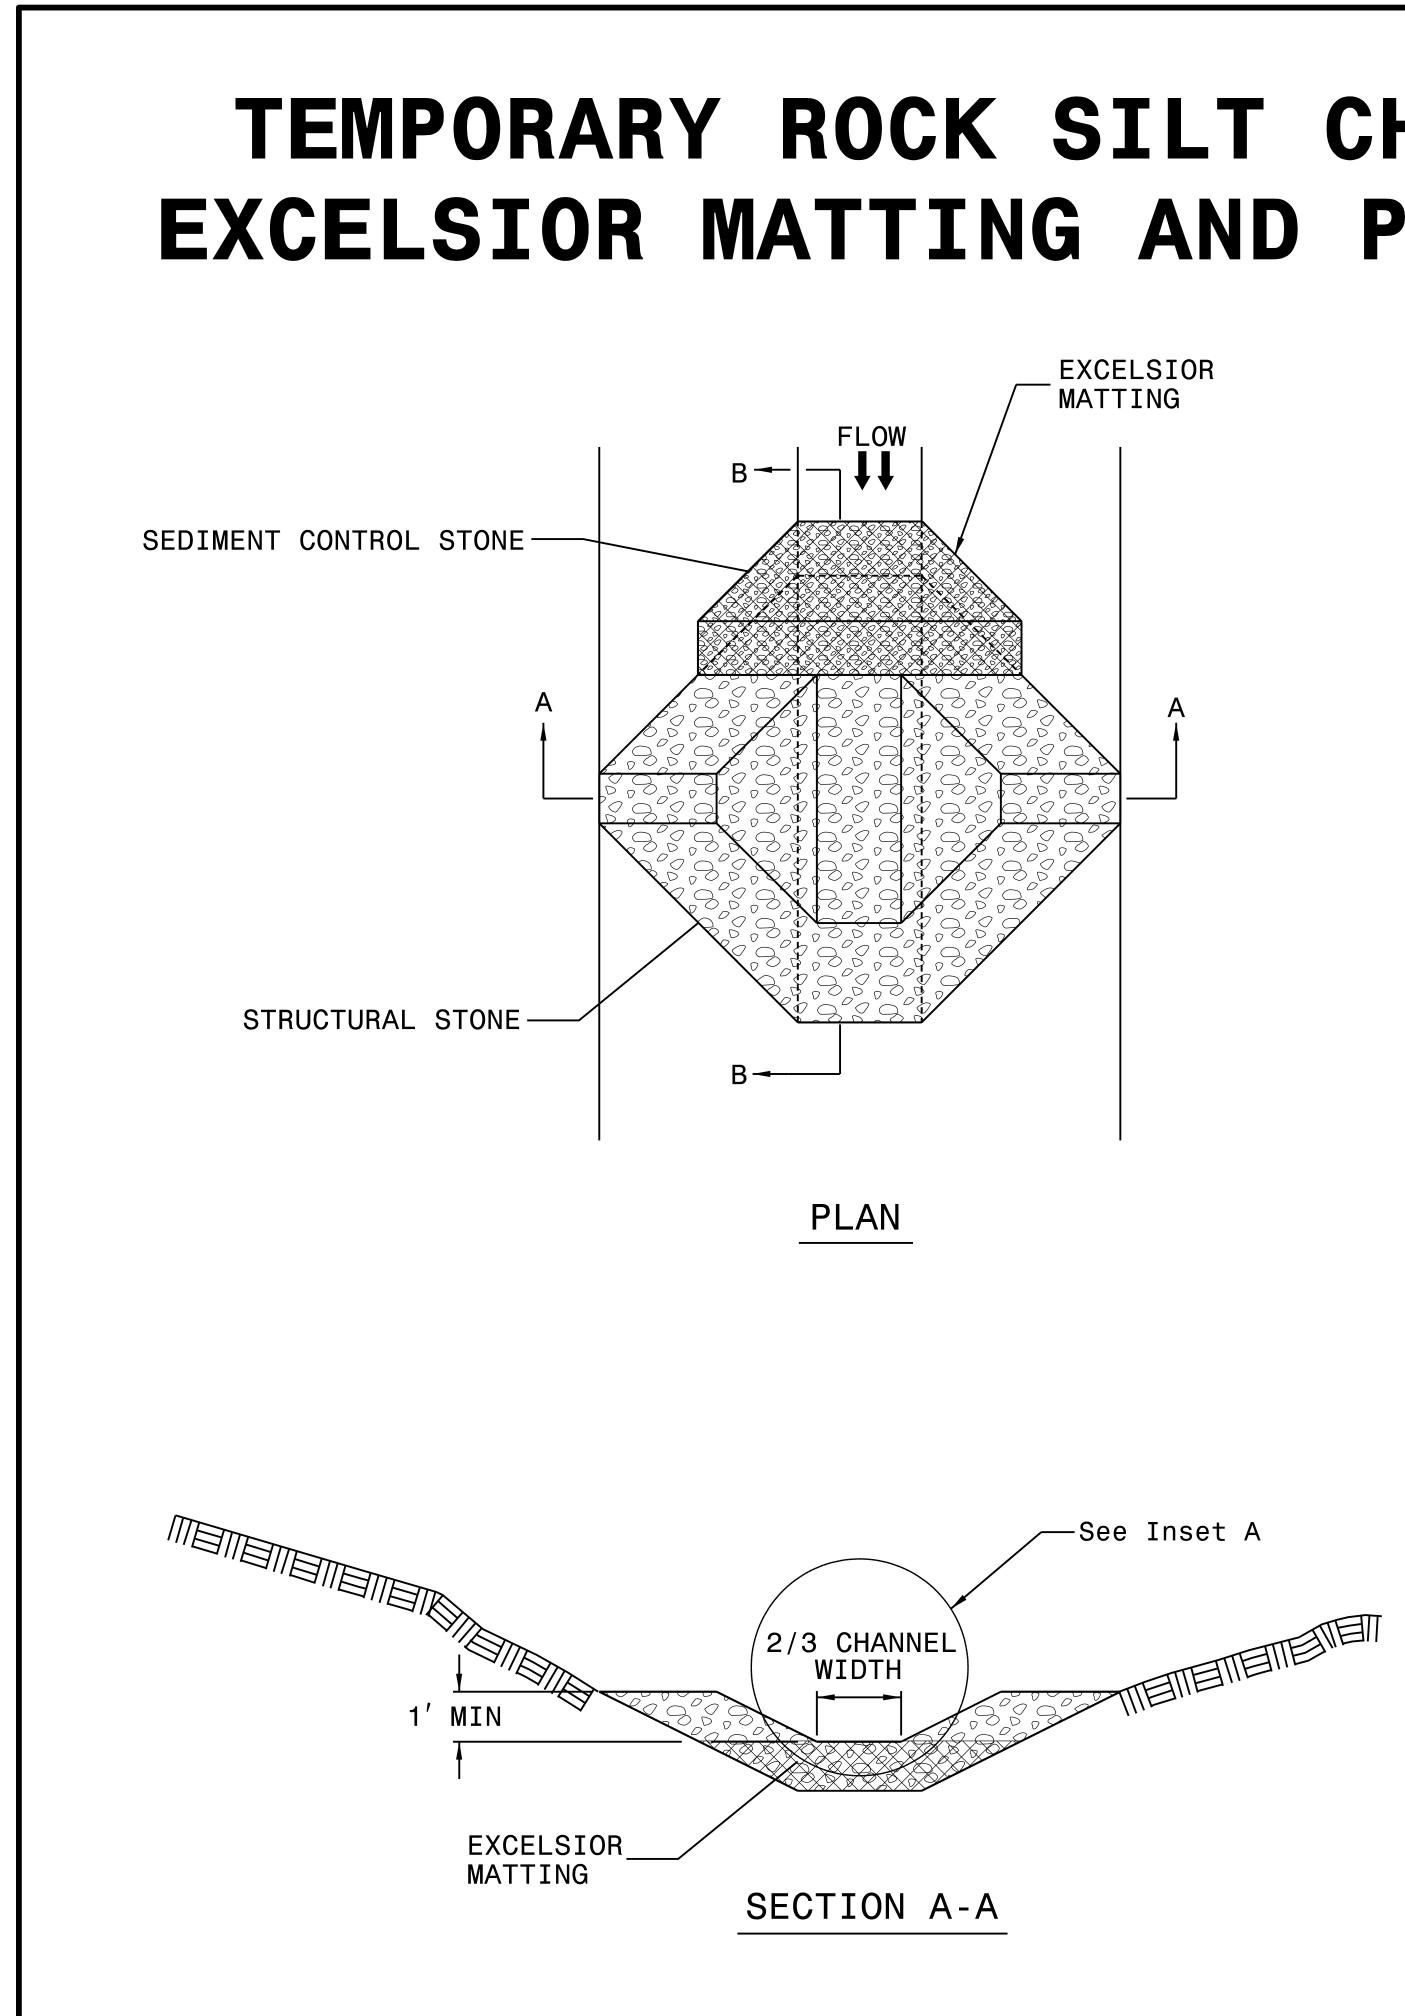

## TEMPORARY ROCK SILT CHECK TYPE 'A' WITH EXCELSIOR MATTING AND POLYACRYLAMIDE (PAM)

## NOTES:

INSTALL TEMPORARY ROCK SILT CHECK TYPE A IN ACCORDANCE WITH ROADWAY STANDARD DRAWING NO. 1633.01.

USE EXCELSIOR FOR MATTING MATERIAL AND ANCHOR MATTING SECTION AT TOP AND BOTTOM WITH CLASS B STONE.

PRIOR TO POLYACRYLAMIDE (PAM) APPLICATION, OBTAIN A SOIL SAMPLE FROM PROJECT LOCATION, AND FROM OFFSITE MATERIAL, AND ANALYZE FOR APPROPRIATE PAM FLOCCULANT TO BE APPLIED TO EACH ROCK SILT CHECK.

INITIALLY APPLY 4 OUNCES OF POLYACRYLAMIDE (PAM) TO TOP OF MATTING SECTION AND AFTER EVERY RAINFALL EVENT THAT EQUALS OR EXCEEDS 0.50 INCHES.