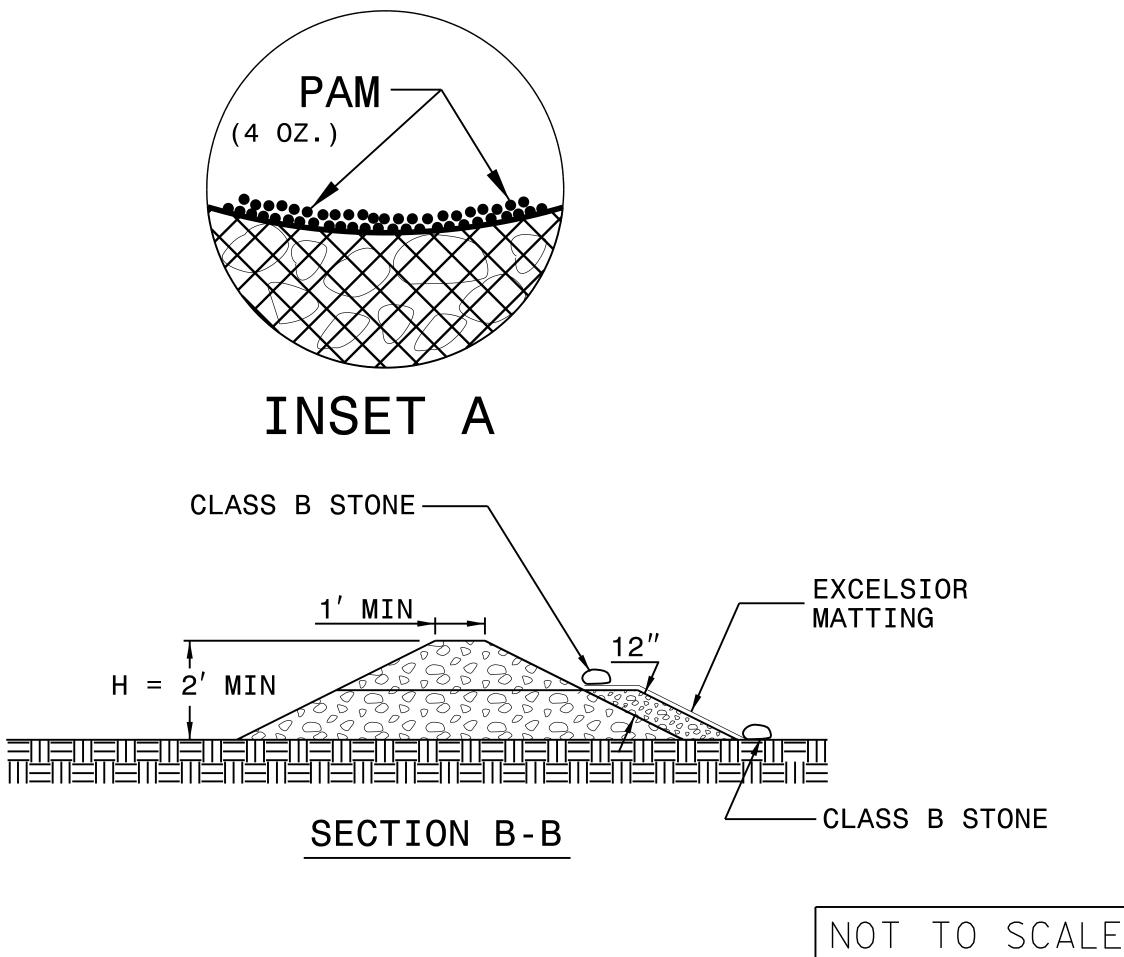

## NOTES:

INSTALL TEMPORARY ROCK SILT CHECK TYPE A IN ACCORDANCE WITH ROADWAY STANDARD DRAWING NO. 1633.01.

USE EXCELSIOR FOR MATTING MATERIAL AND ANCHOR MATTING SECTION AT TOP AND BOTTOM WITH CLASS B STONE.

PRIOR TO POLYACRYLAMIDE (PAM) APPLICATION, OBTAIN A SOIL SAMPLE FROM PROJECT LOCATION, AND FROM OFFSITE MATERIAL, AND ANALYZE FOR APPROPRIATE PAM FLOCCULANT TO BE APPLIED TO EACH ROCK SILT CHECK.

INITIALLY APPLY 4 OUNCES OF POLYACRYLAMIDE (PAM) TO TOP OF MATTING SECTION AND AFTER EVERY RAINFALL EVENT THAT EQUALS OR EXCEEDS 0.50 INCHES.