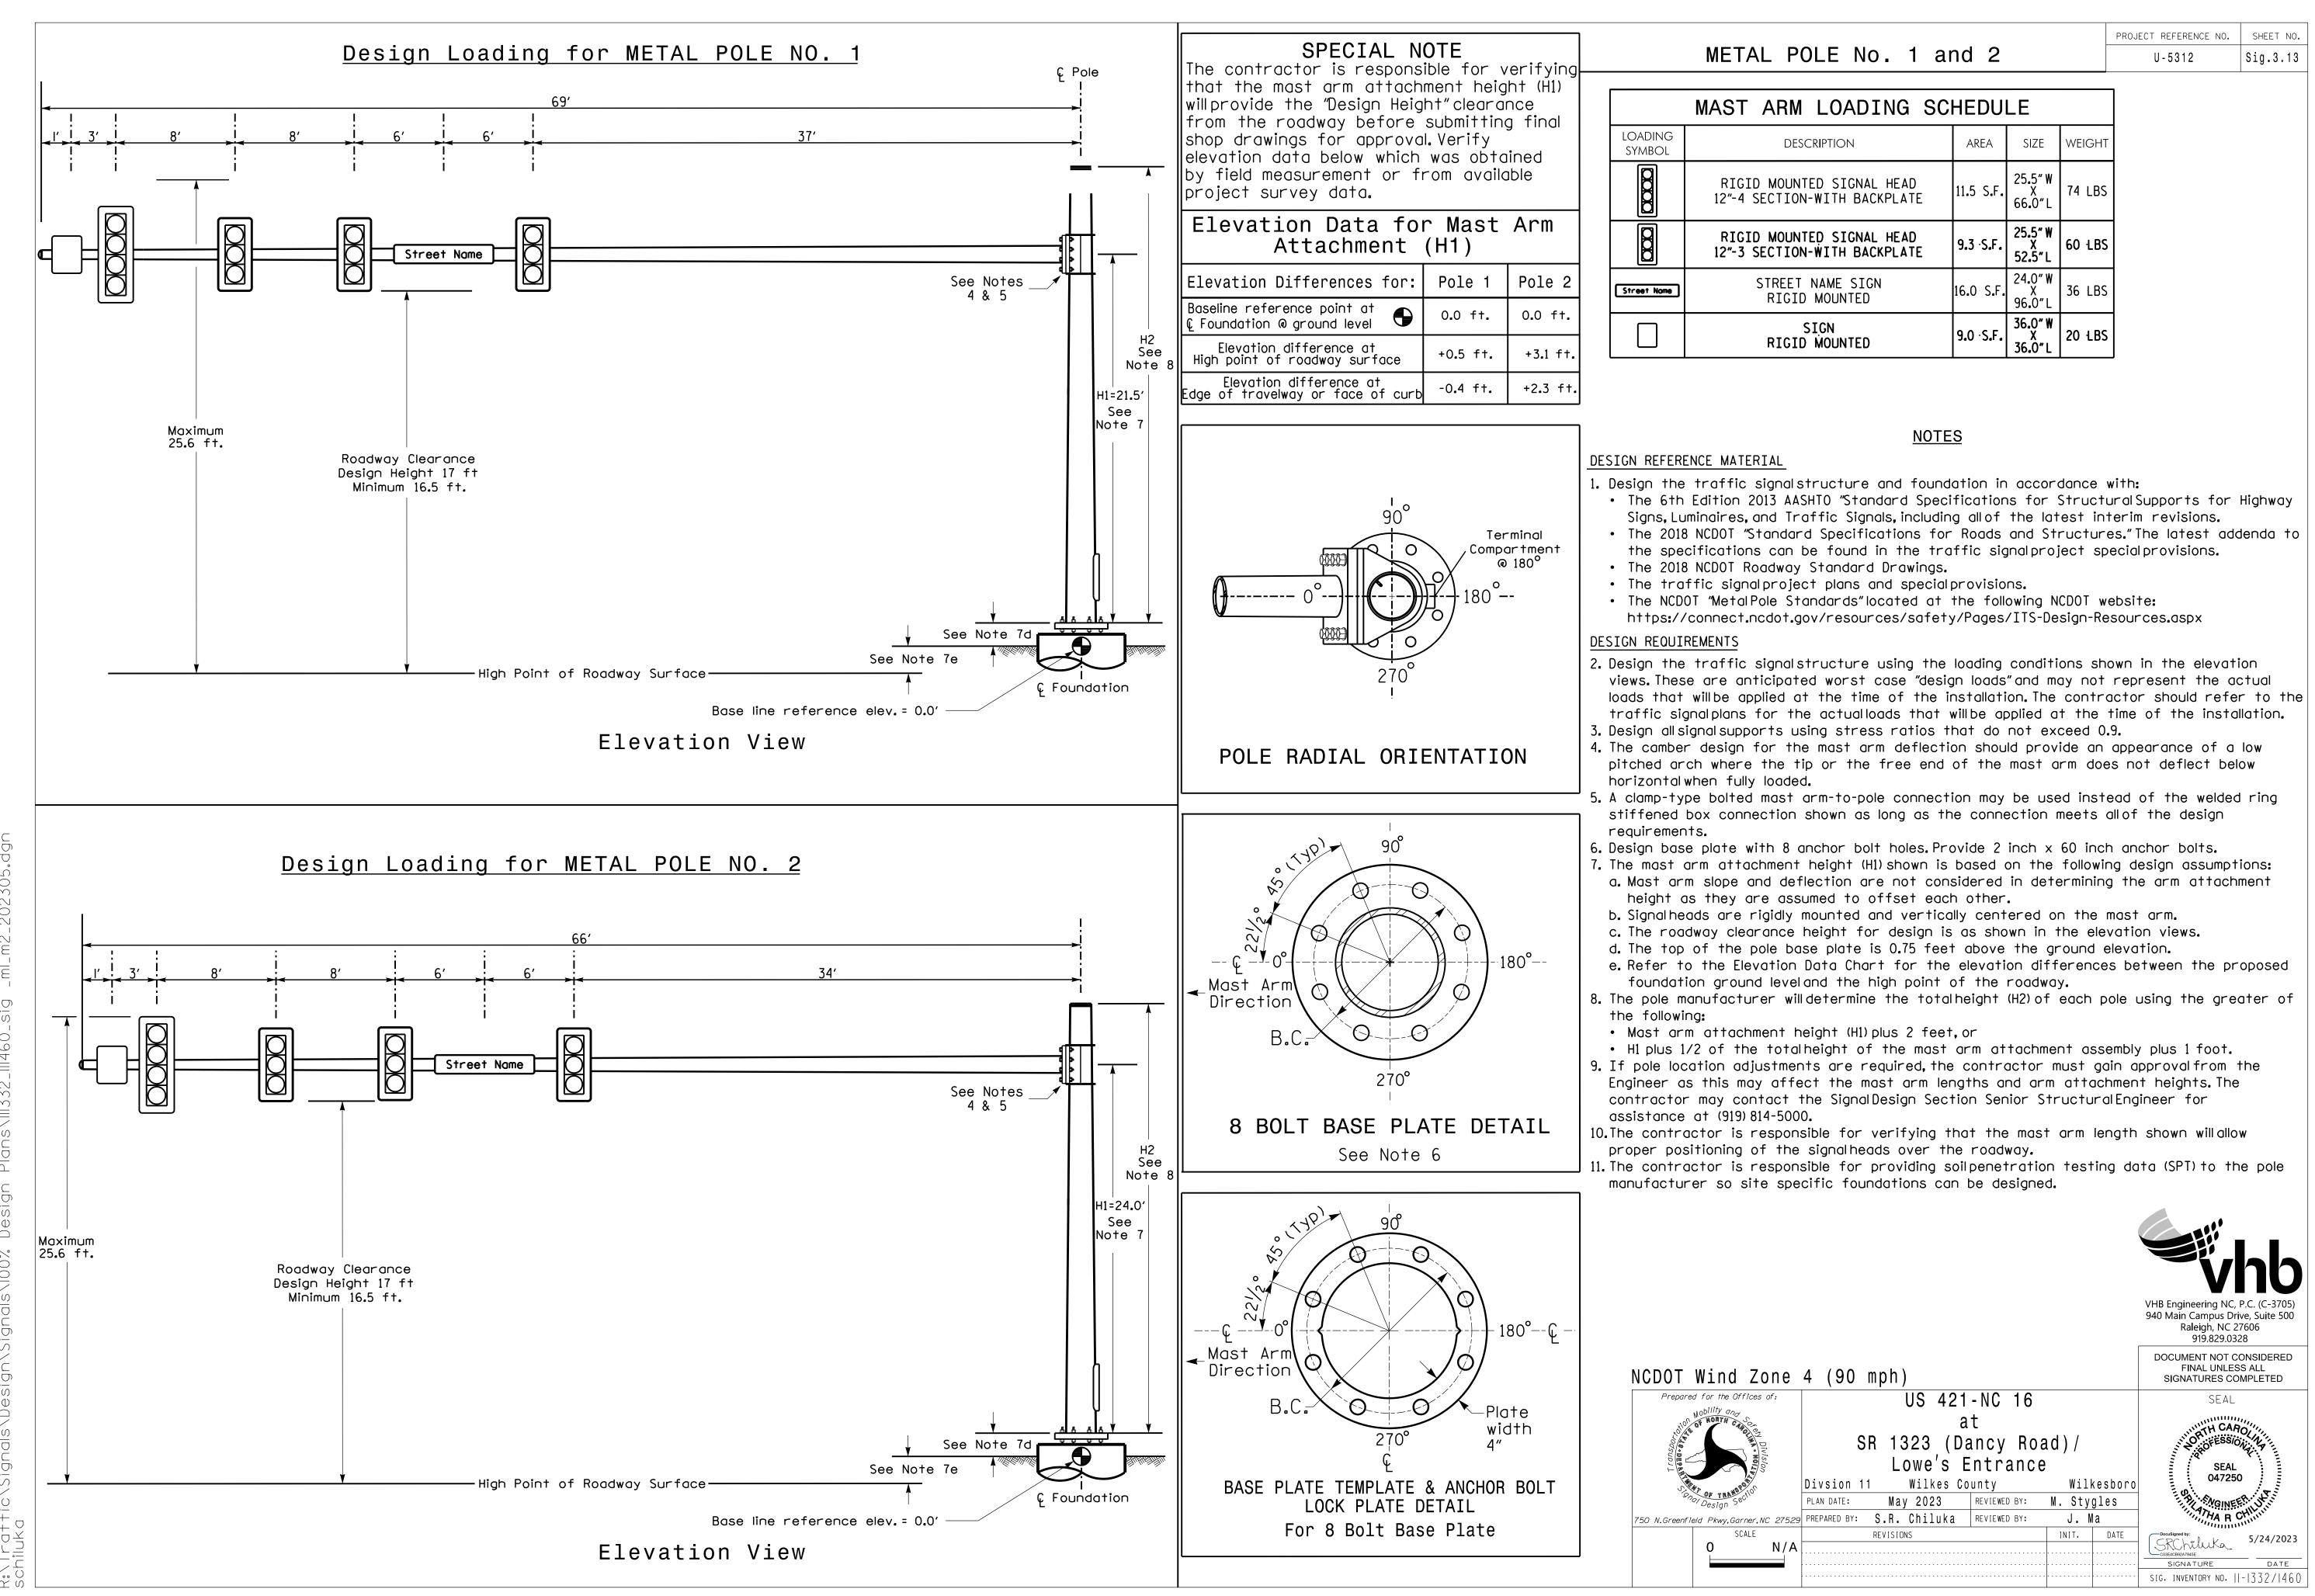

ΠZ . D  $\bigcirc$  $\square$  $\overline{\mathbb{O}}$ 5/24/2023 IO:I3:59 AM R:\Traffic\Signals\D: schiluka

|   | DESCRIPTION                                               | AREA      | SIZE                                    | WEIGHT |
|---|-----------------------------------------------------------|-----------|-----------------------------------------|--------|
|   | RIGID MOUNTED SIGNAL HEAD<br>12"-4 SECTION-WITH BACKPLATE | 11.5 S.F. | 25 <b>.</b> 5″W<br>X<br>66 <b>.</b> 0″L | 74 LBS |
|   | RIGID MOUNTED SIGNAL HEAD<br>12"-3 SECTION-WITH BACKPLATE | 9.3 ·S.F. | 25 <b>.</b> 5″₩<br>X<br>52 <b>.</b> 5″L | 60 LBS |
| ן | STREET NAME SIGN<br>RIGID MOUNTED                         | 16.0 S.F. | 24.0″W<br>X<br>96.0″L                   | 36 LBS |
|   | SIGN<br>RIGID MOUNTED                                     | 9.0 ·S.F. | 36.0"W<br>X<br>36.0"L                   | 20 ŁBS |