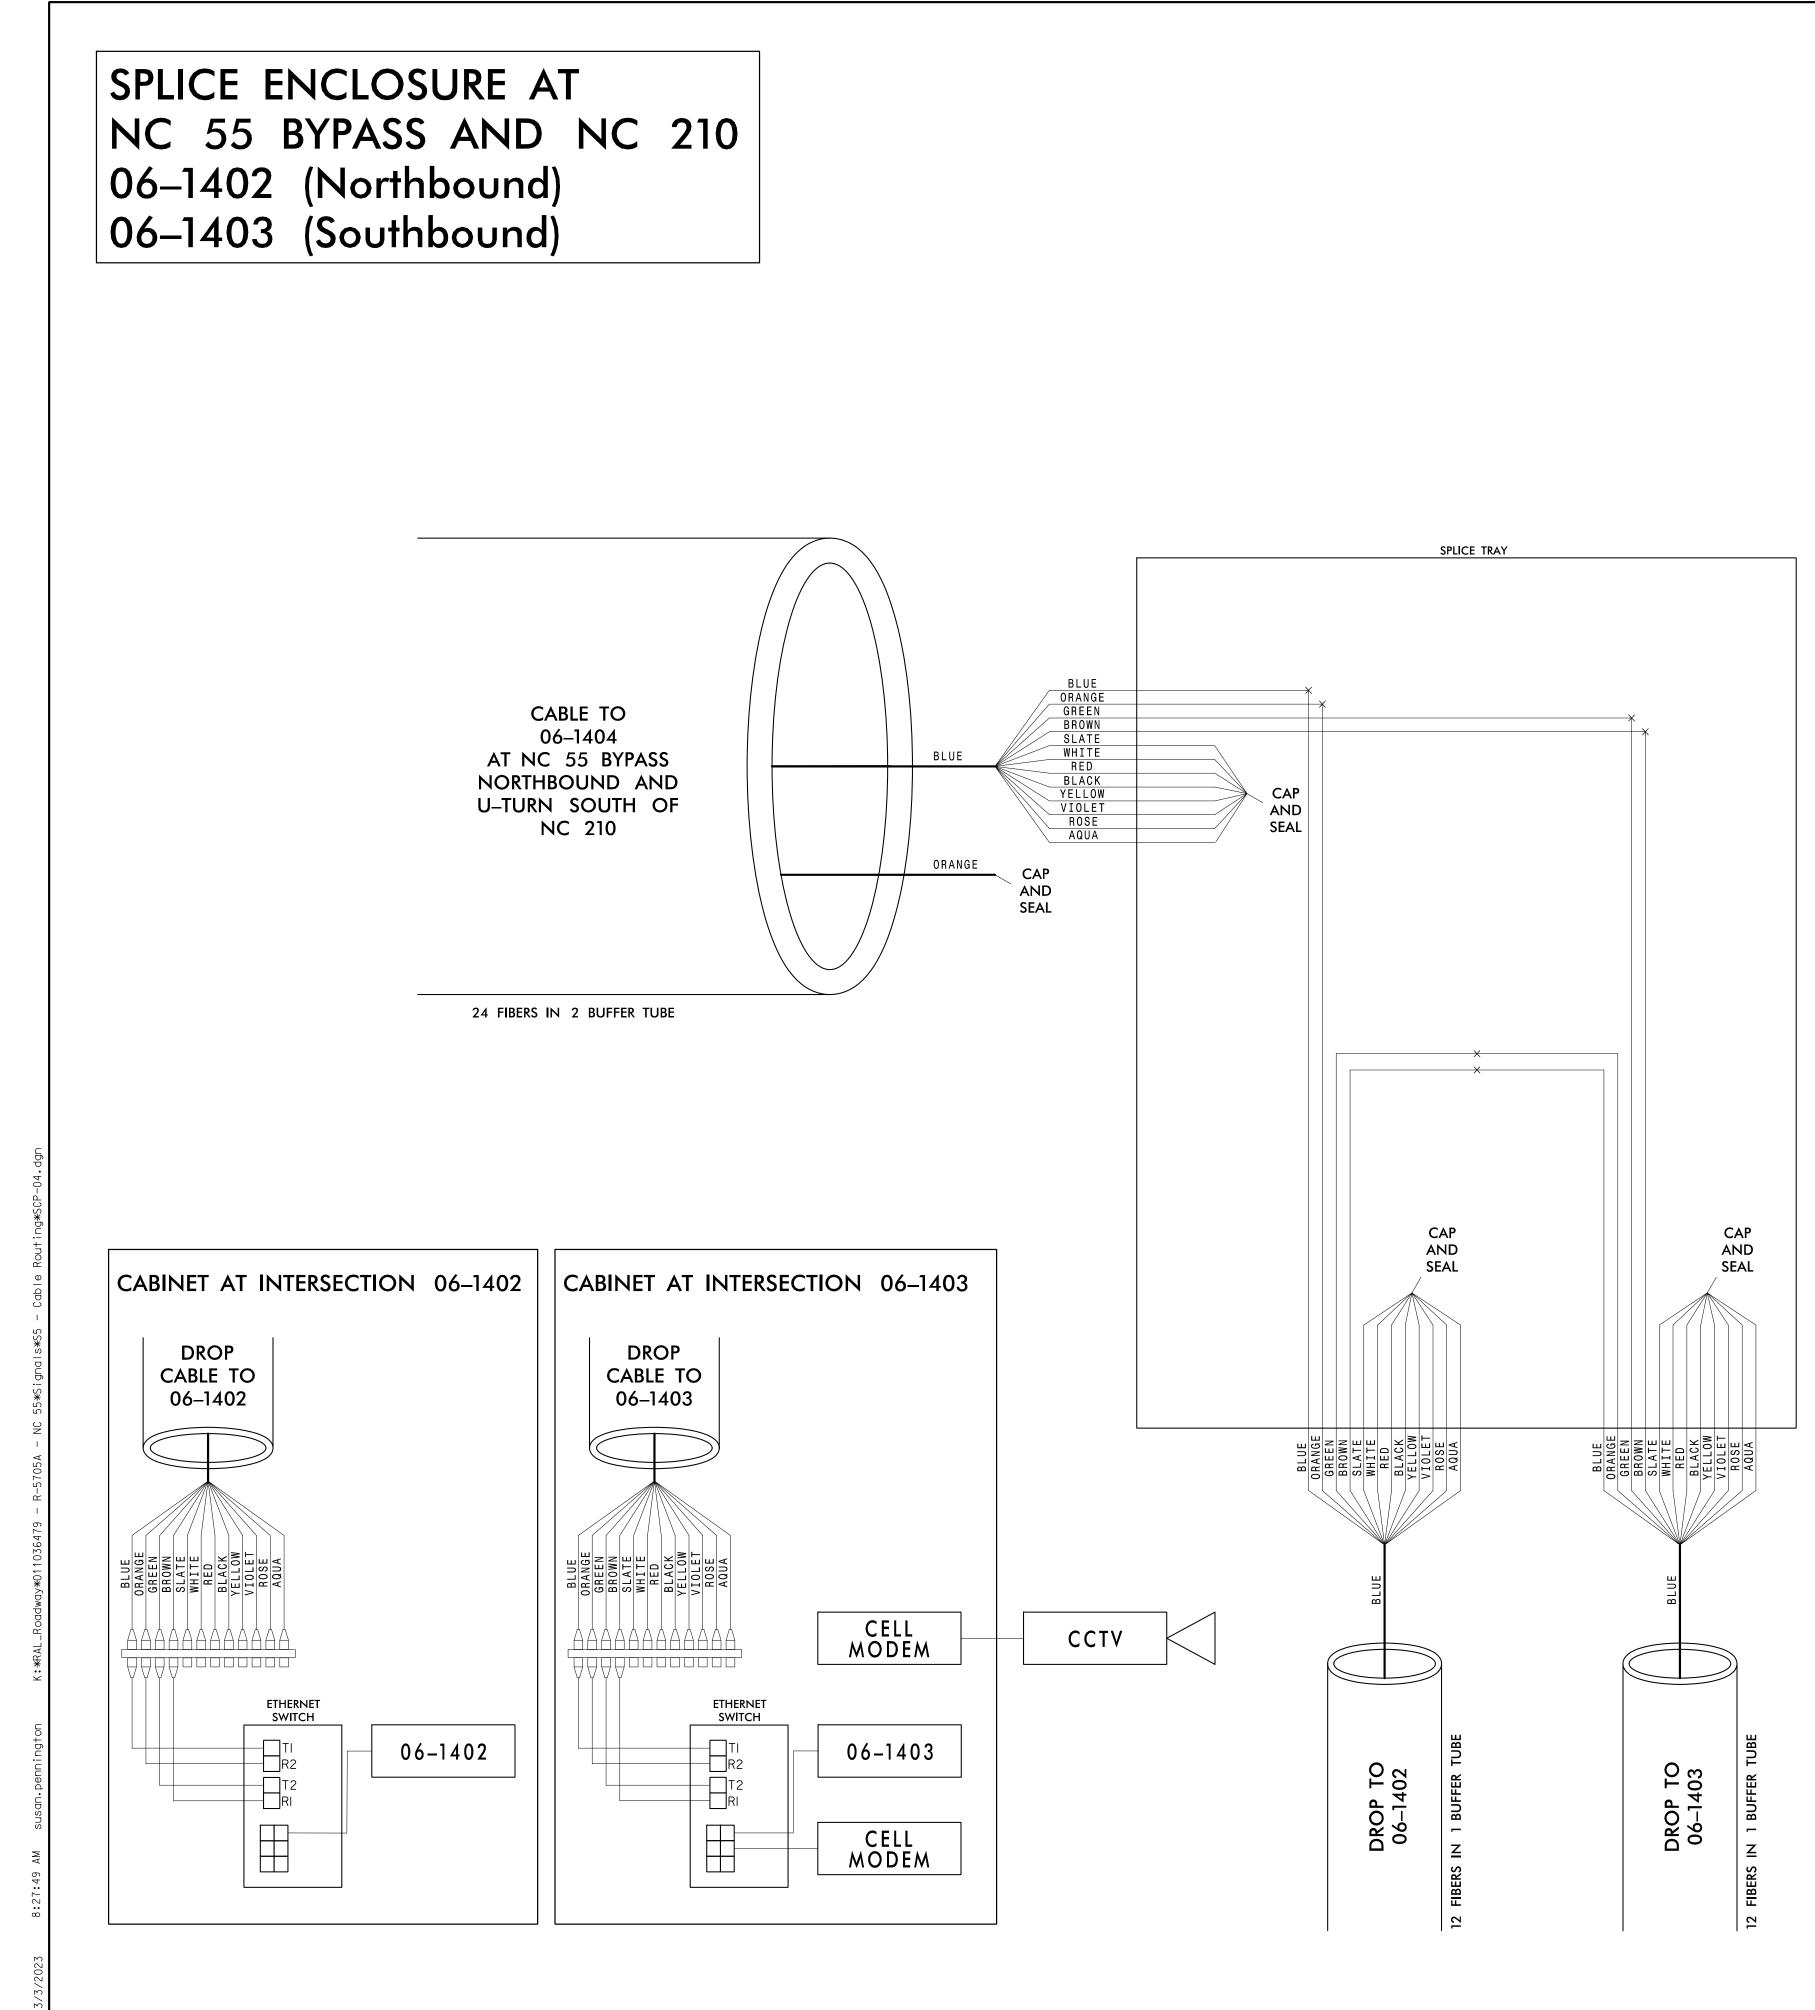

DocuSign Envelope ID: 987563A4-5FD5-49FD-B65E-C7176742FA42

- (1) BLUE
- (2) ORANGE
- (3) GREEN
- (4) BROWN (5) SLATE
- (6) WHITE

## NOTES:

|                                                                                    |                                                                    |                                                                                                                                                             |                                                              | IEET NO.<br>CP-04 |
|------------------------------------------------------------------------------------|--------------------------------------------------------------------|-------------------------------------------------------------------------------------------------------------------------------------------------------------|--------------------------------------------------------------|-------------------|
|                                                                                    |                                                                    |                                                                                                                                                             |                                                              |                   |
| COLOR CODE<br>TIA/EIA 598–C                                                        |                                                                    | <u>LEGEND</u><br>X – FUSION SPLICE INDIVIDUAL FIBER                                                                                                         |                                                              |                   |
| <ul> <li>(1) BLUE</li> <li>(2) ORAN</li> <li>(3) GREE</li> <li>(4) BROV</li> </ul> | NGE (8) BLACK                                                      | O – EXISTING SPLICE<br>EXPRESS EXPRESS ENTIR<br>SPLICE SPLICE ENTIRE                                                                                        | E BUFFER TUBE<br>BUFFER TUBE                                 |                   |
| (4) BROW<br>(5) SLATE<br>(6) WHITE                                                 | E (11) ROSE                                                        | NOTE:<br>1. FIBER INTERCONNECT CEN<br>ONLY – ACTUAL EQUIPMEN                                                                                                |                                                              |                   |
| NOTES:                                                                             |                                                                    |                                                                                                                                                             |                                                              |                   |
| TO BEGIN<br>THE TRAF<br>ALL FIBER                                                  | NNING WORK ON SIG<br>FIC ENGINEER AFTER AL<br>CIRCUITS ARE FUNCTIC | ENGINEER AT (910) 364–0600 48<br>NAL SYSTEM COMMUNICATIONS<br>L WORK IS PERFORMED TO ENSU<br>ONING PROPERLY. ALL WORK IS NO<br>STEM IS BACK UP AND OPERATIC | CABLE. NOTIFY<br>JRE THAT<br>OT                              |                   |
|                                                                                    |                                                                    | ON CONFIGURATIONS ARE GENER<br>G⁄ENSURING PROPER TERMINATIO                                                                                                 |                                                              |                   |
|                                                                                    |                                                                    | EACH SPLICE TRAY THE FOLLOWIN<br>OPTIC SPLICE ENCLOSURE"                                                                                                    | NG:                                                          |                   |
| 1) SPLICE<br>2) DATE                                                               | LOCATION                                                           |                                                                                                                                                             |                                                              |                   |
| 4) NAME                                                                            | NY NAME<br>OF INDIVIDUAL PERFORM                                   |                                                                                                                                                             |                                                              |                   |
| PHOTOGR                                                                            | RAPH SHOWING THE SE                                                | ER ON THE SPLICE TRAY TAKE DI<br>PLICE TRAY AND INFORMATION S<br>ALONG WITH OTDR TEST RESULT                                                                | HOWN ABOVE                                                   |                   |
|                                                                                    |                                                                    |                                                                                                                                                             |                                                              |                   |
|                                                                                    |                                                                    |                                                                                                                                                             |                                                              |                   |
|                                                                                    |                                                                    |                                                                                                                                                             |                                                              |                   |
|                                                                                    |                                                                    |                                                                                                                                                             |                                                              |                   |
|                                                                                    |                                                                    |                                                                                                                                                             |                                                              |                   |
|                                                                                    |                                                                    |                                                                                                                                                             |                                                              |                   |
|                                                                                    |                                                                    |                                                                                                                                                             |                                                              |                   |
|                                                                                    |                                                                    |                                                                                                                                                             |                                                              |                   |
|                                                                                    |                                                                    |                                                                                                                                                             |                                                              |                   |
|                                                                                    |                                                                    |                                                                                                                                                             |                                                              |                   |
|                                                                                    |                                                                    |                                                                                                                                                             |                                                              |                   |
|                                                                                    |                                                                    |                                                                                                                                                             |                                                              |                   |
|                                                                                    |                                                                    |                                                                                                                                                             |                                                              |                   |
|                                                                                    |                                                                    |                                                                                                                                                             |                                                              |                   |
|                                                                                    |                                                                    |                                                                                                                                                             |                                                              |                   |
|                                                                                    |                                                                    |                                                                                                                                                             | DOCUMENT NOT CONSIL<br>FINAL UNLESS ALL<br>SIGNATURES COMPLE | -                 |
|                                                                                    | Plans Prepared For:                                                | Signal System D06-14<br>Splice Detail                                                                                                                       | Angier                                                       | ****              |
| plans prepared in the office of:<br>Kimley »Horn                                   | Intellieuter                                                       | Division 6 Harnett County<br>PLAN DATE: October 2022 REVIEWED BY:                                                                                           | Angier<br>KW Smith                                           |                   |
| NC License #F-0102<br>421 Fayetteville Street, Suite 600                           | 750 N. Greenfield Pkwy. , Garner, NC 27529                         | PREPARED BY: SS Butler REVIEWED BY: REVISIONS                                                                                                               | techano Junito                                               | /2023             |
| Raleigh, NC 27601<br>(919) 677-2000                                                |                                                                    |                                                                                                                                                             | SIG. INVENTORY NO.                                           |                   |