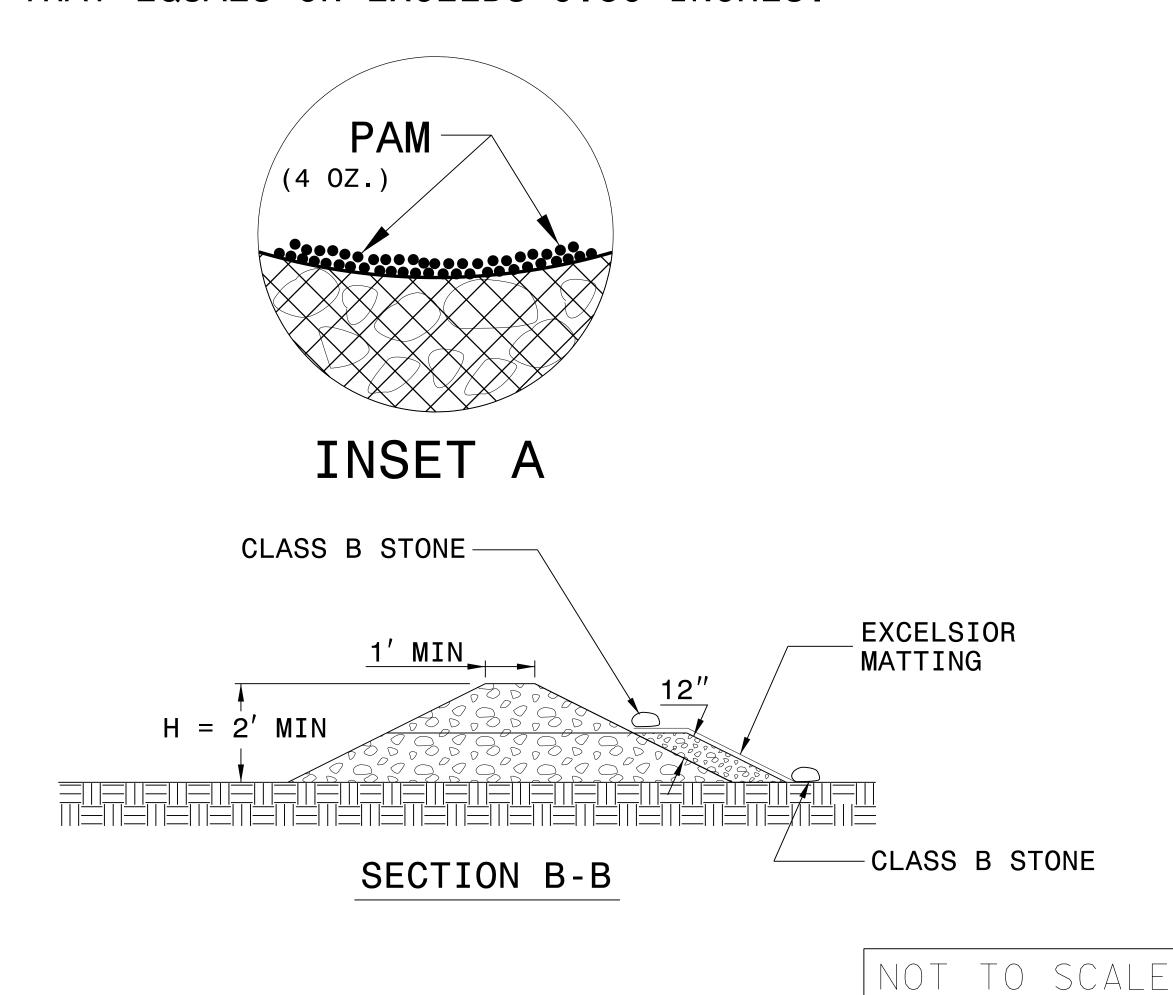

## NOTES:

INSTALL TEMPORARY ROCK SILT CHECK TYPE A IN ACCORDANCE WITH ROADWAY STANDARD DRAWING NO. 1633.01.

USE EXCELSIOR FOR MATTING MATERIAL AND ANCHOR MATTING SECTION AT TOP AND BOTTOM WITH CLASS B STONE.

PRIOR TO POLYACRYLAMIDE (PAM) APPLICATION, OBTAIN A SOIL SAMPLE FROM PROJECT LOCATION, AND FROM OFFSITE MATERIAL, AND ANALYZE FOR APPROPRIATE PAM FLOCCULANT TO BE APPLIED TO EACH ROCK SILT CHECK.

INITIALLY APPLY 4 OUNCES OF POLYACRYLAMIDE (PAM) TO TOP OF MATTING SECTION AND AFTER EVERY RAINFALL EVENT THAT EQUALS OR EXCEEDS 0.50 INCHES.