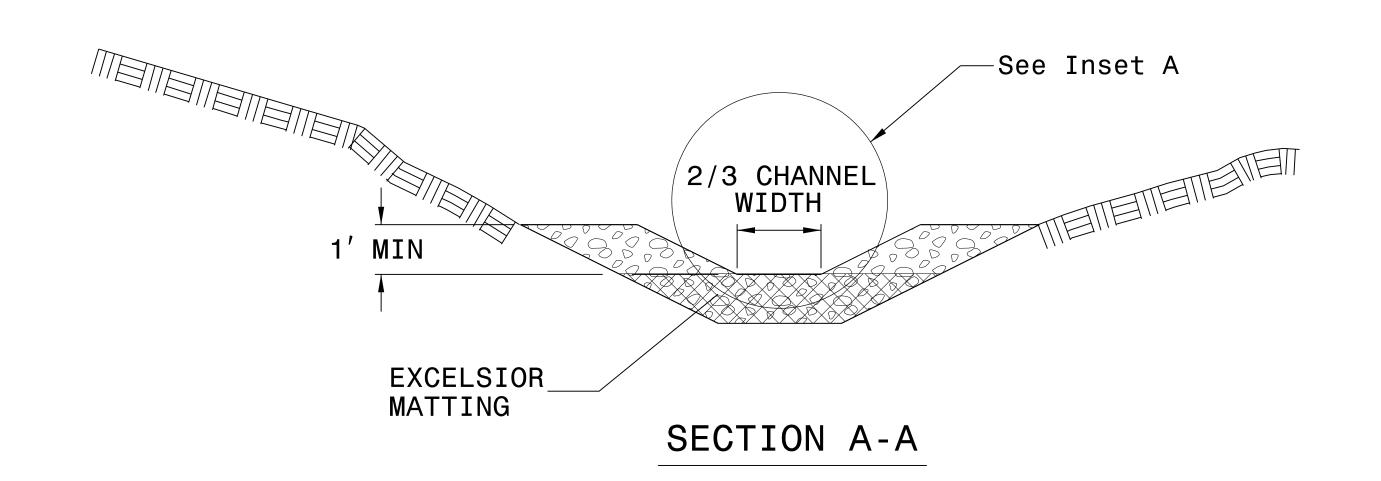

## NOTES:

INSTALL TEMPORARY ROCK SILT CHECK TYPE A IN ACCORDANCE WITH ROADWAY STANDARD DRAWING NO. 1633.01.

USE EXCELSIOR FOR MATTING MATERIAL AND ANCHOR MATTING SECTION AT TOP AND BOTTOM WITH CLASS B STONE.