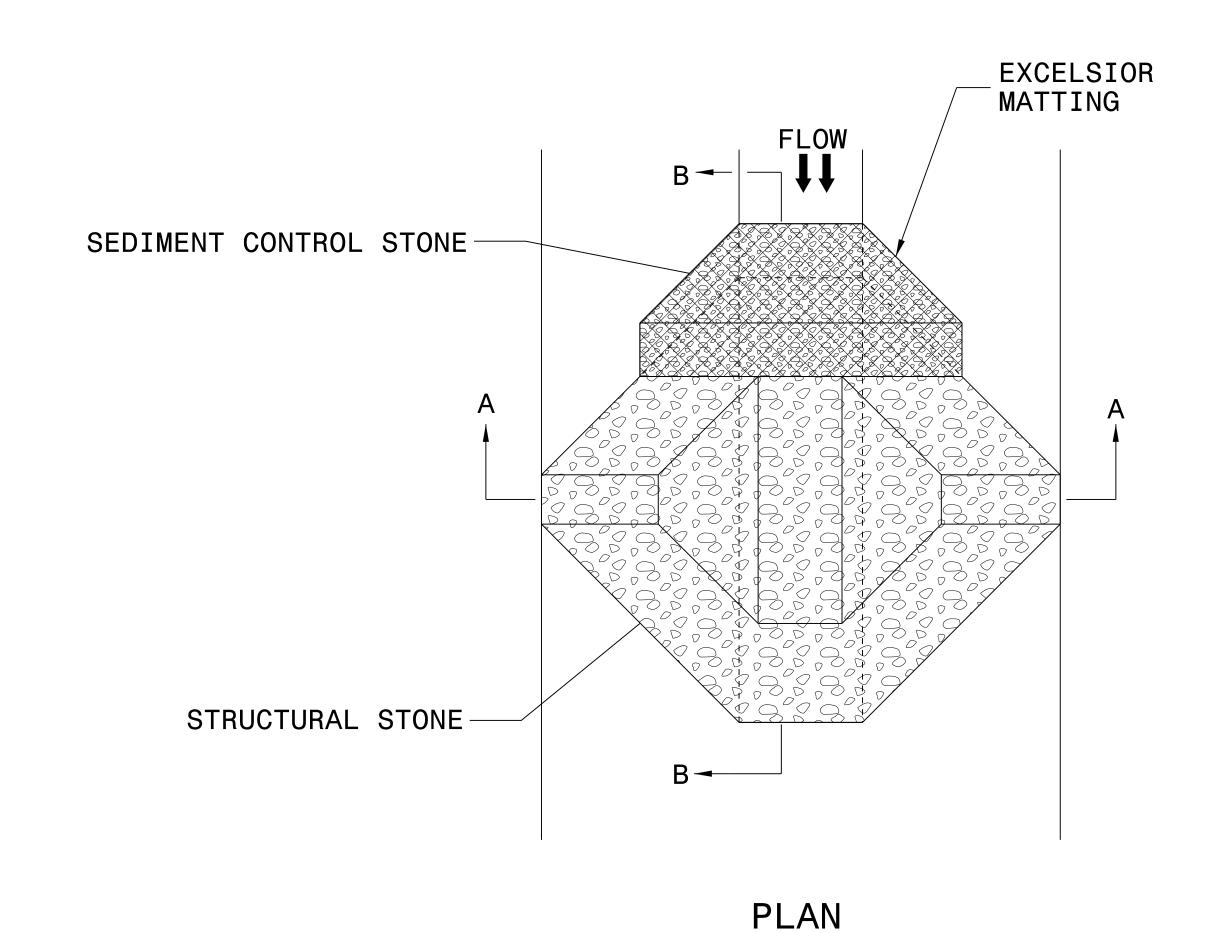

## NOTES:

INSTALL TEMPORARY ROCK SILT CHECK TYPE A IN ACCORDANCE WITH ROADWAY STANDARD DRAWING NO. 1633.01.

USE EXCELSIOR FOR MATTING MATERIAL AND ANCHOR MATTING SECTION AT TOP AND BOTTOM WITH CLASS B STONE.