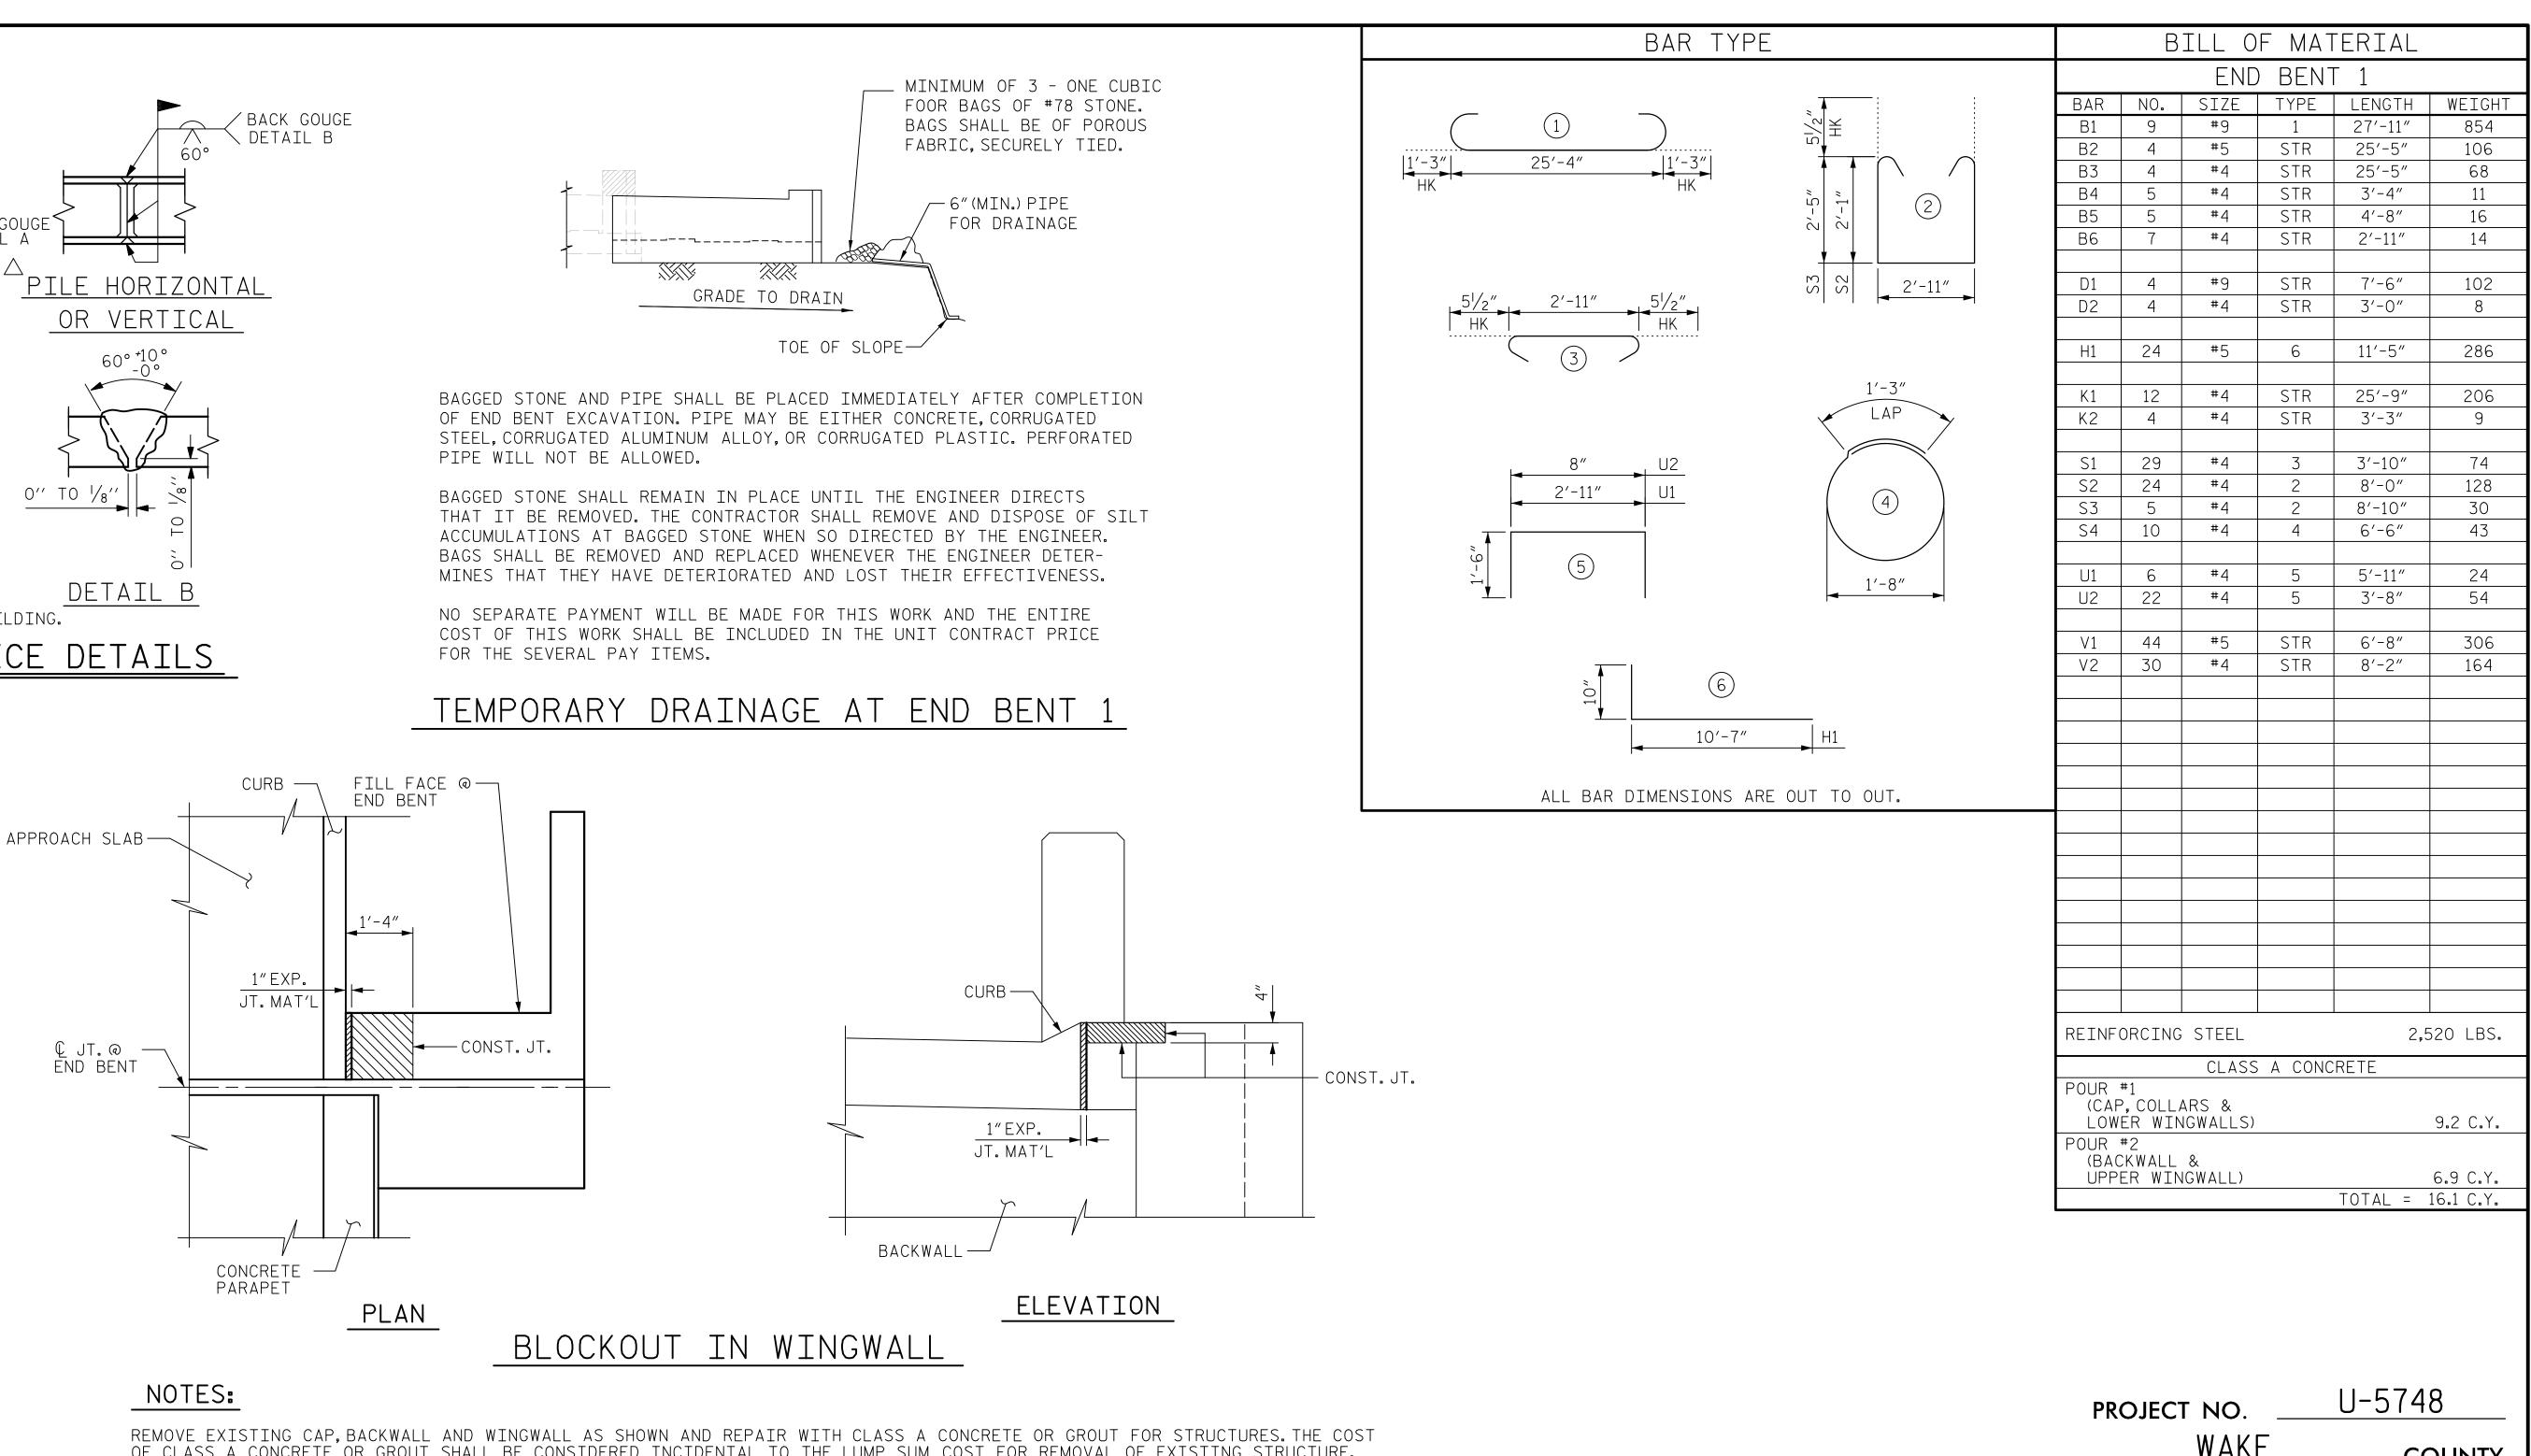

OF CLASS A CONCRETE OR GROUT SHALL BE CONSIDERED INCIDENTAL TO THE LUMP SUM COST FOR REMOVAL OF EXISTING STRUCTURE. FACE OF EXISTING END BENT CAP AND BACKWALL SHALL BE ROUGHENED TO 1/4" MIN. AMPLITUDE PRIOR TO PLACEMENT OF PROPOSED END BENT CAP OR BACKWALL.

THE CONTRACTOR SHALL USE AN ADHESIVE ANCHOR SYSTEM FOR THE #9D1 DOWELS AND #4D2 DOWELS.LEVEL 1 FIELD TESTING IS REQUIRED. THE YIELD LOAD FOR #9D1 DOWELS IS 60.0 KIPS. THE YIELD LOAD FOR THE #4D2 DOWELS IS 12.0 KIPS. ADHESIVE ANCHOR SYSTEM SHALL DEVELOP 125% OF THE YIELD LOAD OF THE BAR.FOR ADHESIVELY ANCHORED BOLTS OR DOWELS, SEE SECTION 420-13 OF THE STANDARD SPECIFICATIONS.

STIRRUPS AND UI BARS IN CAP MAY BE SHIFTED AS NECESSARY TO CLEAR ANCHOR BOLTS. #5 V1 BARS IN BACKWALL SHALL BE PLACED 2"CLEAR FROM TOP OF BACKWALL. BACKWALL SHALL BE PLACED BEFORE APPLYING THE EPOXY PROTECTIVE COATING. THE TOP SURFACE OF THE END BENT CAP, EXCEPT THE BRIDGE SEAT BUILDUPS, SHALL BE SLOPED TRANSVERSELY FROM THE FILL FACE TO

THE FRONT FACE AT THE RATE OF 2%. THE TOP SURFACE AREAS OF THE END CAP SHALL BE CURED IN ACCORDANCE WITH THE STANDARD, EXCEPT THE MEMBRANE CURING COMPOUND METHOD SHALL NOT BE USED.

THE CONCRETE IN THE SHADED AREA OF THE WINGWALL SHALL BE POURED AFTER THE JOINT BETWEEN THE DECK AND THE APPROACH SLAB HAS BEEN SAWED AND PARAPET IS CAST IF SLIP FORMING IS USED. FOR WING DETAILS, SEE SHEET 2 OF 3.