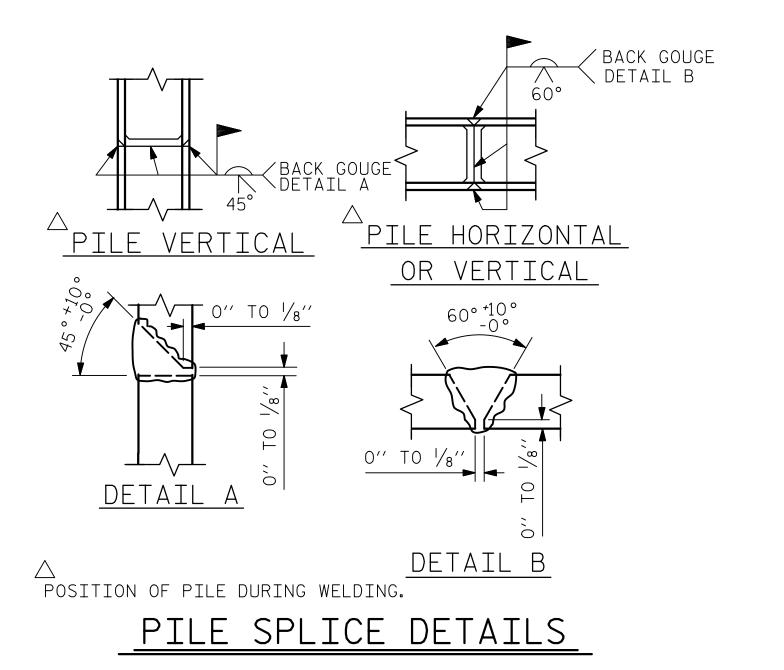

OF CLASS A CONCRETE OR GROUT SHALL BE CONSIDERED INCIDENTAL TO THE LUMP SUM COST FOR REMOVAL OF EXISTING STRUCTURE. FACE OF EXISTING END BENT CAP AND BACKWALL SHALL BE ROUGHENED TO 1/4" MIN. AMPLITUDE PRIOR TO PLACEMENT OF PROPOSED END BENT CAP OR BACKWALL.

THE CONTRACTOR SHALL USE AN ADHESIVE ANCHOR SYSTEM FOR THE #9D1 DOWELS AND #4D2 DOWELS.LEVEL 1 FIELD TESTING IS REQUIRED. THE YIELD LOAD FOR #9D1 DOWELS IS 60.0 KIPS. THE YIELD LOAD FOR THE #4D2 DOWELS IS 12.0 KIPS. ADHESIVE ANCHOR SYSTEM SHALL DEVELOP 125% OF THE YIELD LOAD OF THE BAR.FOR ADHESIVELY ANCHORED BOLTS OR DOWELS, SEE SECTION 420-13 OF THE STANDARD SPECIFICATIONS.

STIRRUPS AND UI BARS IN CAP MAY BE SHIFTED AS NECESSARY TO CLEAR ANCHOR BOLTS. #5 V1 BARS IN BACKWALL SHALL BE PLACED 2"CLEAR FROM TOP OF BACKWALL. BACKWALL