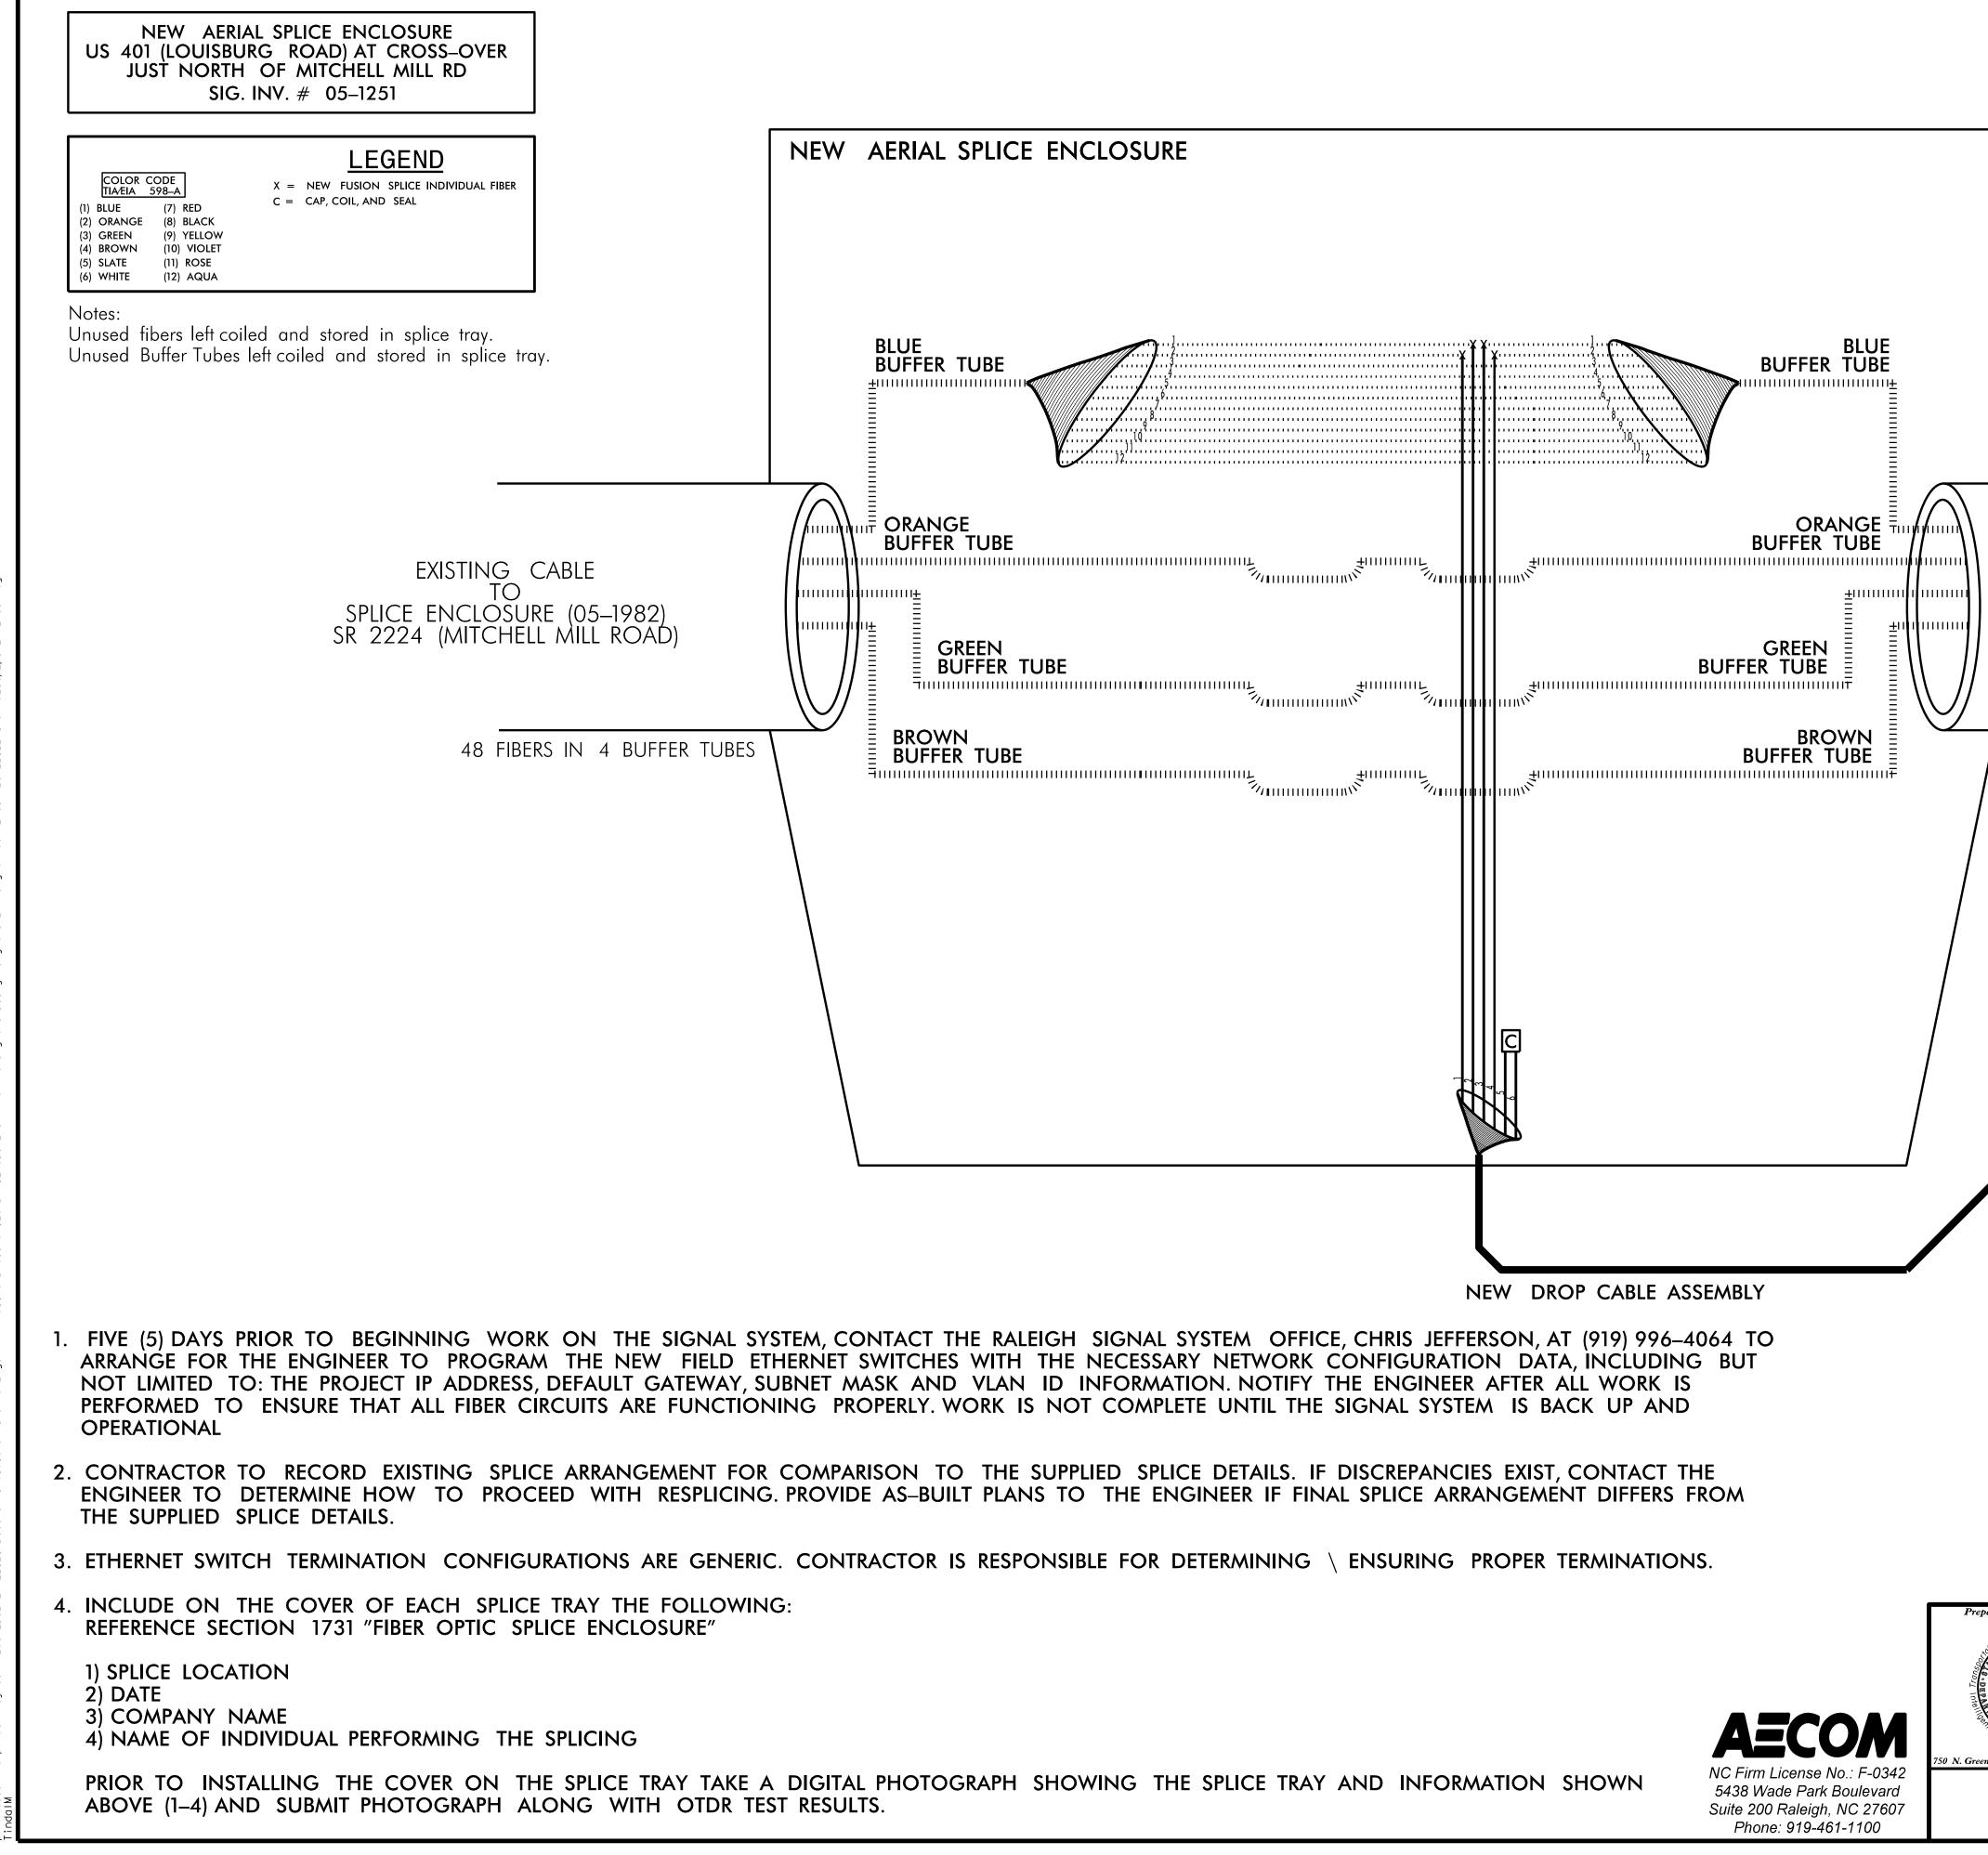

|                                                                | U-5748                            | SHEET NO.<br>SCP 17 |
|----------------------------------------------------------------|-----------------------------------|---------------------|
|                                                                | 0-5746                            | 36F 17              |
|                                                                |                                   |                     |
|                                                                |                                   |                     |
|                                                                |                                   |                     |
|                                                                |                                   |                     |
|                                                                |                                   |                     |
|                                                                |                                   |                     |
|                                                                |                                   |                     |
|                                                                |                                   |                     |
|                                                                |                                   |                     |
|                                                                |                                   |                     |
|                                                                |                                   |                     |
|                                                                |                                   |                     |
|                                                                |                                   |                     |
|                                                                |                                   |                     |
|                                                                |                                   |                     |
|                                                                |                                   |                     |
| EXISTING CABLE<br>TO                                           |                                   |                     |
| SPLICE ENCLOSURE (05–1252)<br>SR 2044 (LIGON MILL ROAD)        |                                   |                     |
| Sr 2044 (LIGON MILL ROAD)                                      |                                   |                     |
|                                                                |                                   |                     |
|                                                                |                                   |                     |
| 48 FIBERS IN 4 BUFFER TUBES                                    |                                   |                     |
|                                                                |                                   |                     |
|                                                                |                                   |                     |
|                                                                |                                   |                     |
|                                                                |                                   |                     |
| CONTROLLER CABINET                                             | WITH                              |                     |
| 05–1251 ST CONNECT                                             |                                   |                     |
|                                                                |                                   |                     |
|                                                                | VIDEO/DATA                        |                     |
|                                                                | ports to<br>controller            |                     |
|                                                                |                                   | `                   |
|                                                                |                                   |                     |
| $\frac{9}{10}$                                                 |                                   |                     |
|                                                                | TX 1 NEW<br>RX 1 ETHERNET         |                     |
|                                                                | TX 2 EDGE                         |                     |
|                                                                | RX 2 SWITCH                       |                     |
|                                                                |                                   | ]                   |
|                                                                |                                   |                     |
|                                                                |                                   |                     |
|                                                                |                                   |                     |
|                                                                |                                   |                     |
|                                                                |                                   |                     |
|                                                                |                                   |                     |
|                                                                |                                   |                     |
|                                                                |                                   |                     |
|                                                                | DOCUMENT NOT CONSIDERE            |                     |
| d for the Offices of:                                          | JNLESS ALL SIGNATURES CO<br>SEAL  | MPLETED             |
| Post-Let                                                       |                                   | 1117                |
| Raleigh Signal Syst<br>Splice Details                          | em                                |                     |
|                                                                |                                   | Y P                 |
| Division 5 Wake County<br>Plan Date: Jan 2023 Reviewed By: H.  | Raleigh<br>M. Surti               |                     |
| d Pkwy., Garner, NC 27529 PREPARED BY: A Ravipati REVIEWED BY: | ANG M. S                          | URITIT              |
| O NA                                                           | NIT. DATE DocuSigned by:          | 1 / 2 4 / 2022      |
| N.T.S.                                                         | Hemang M. Surti<br>CADD Filenome: | 1/24/2023           |