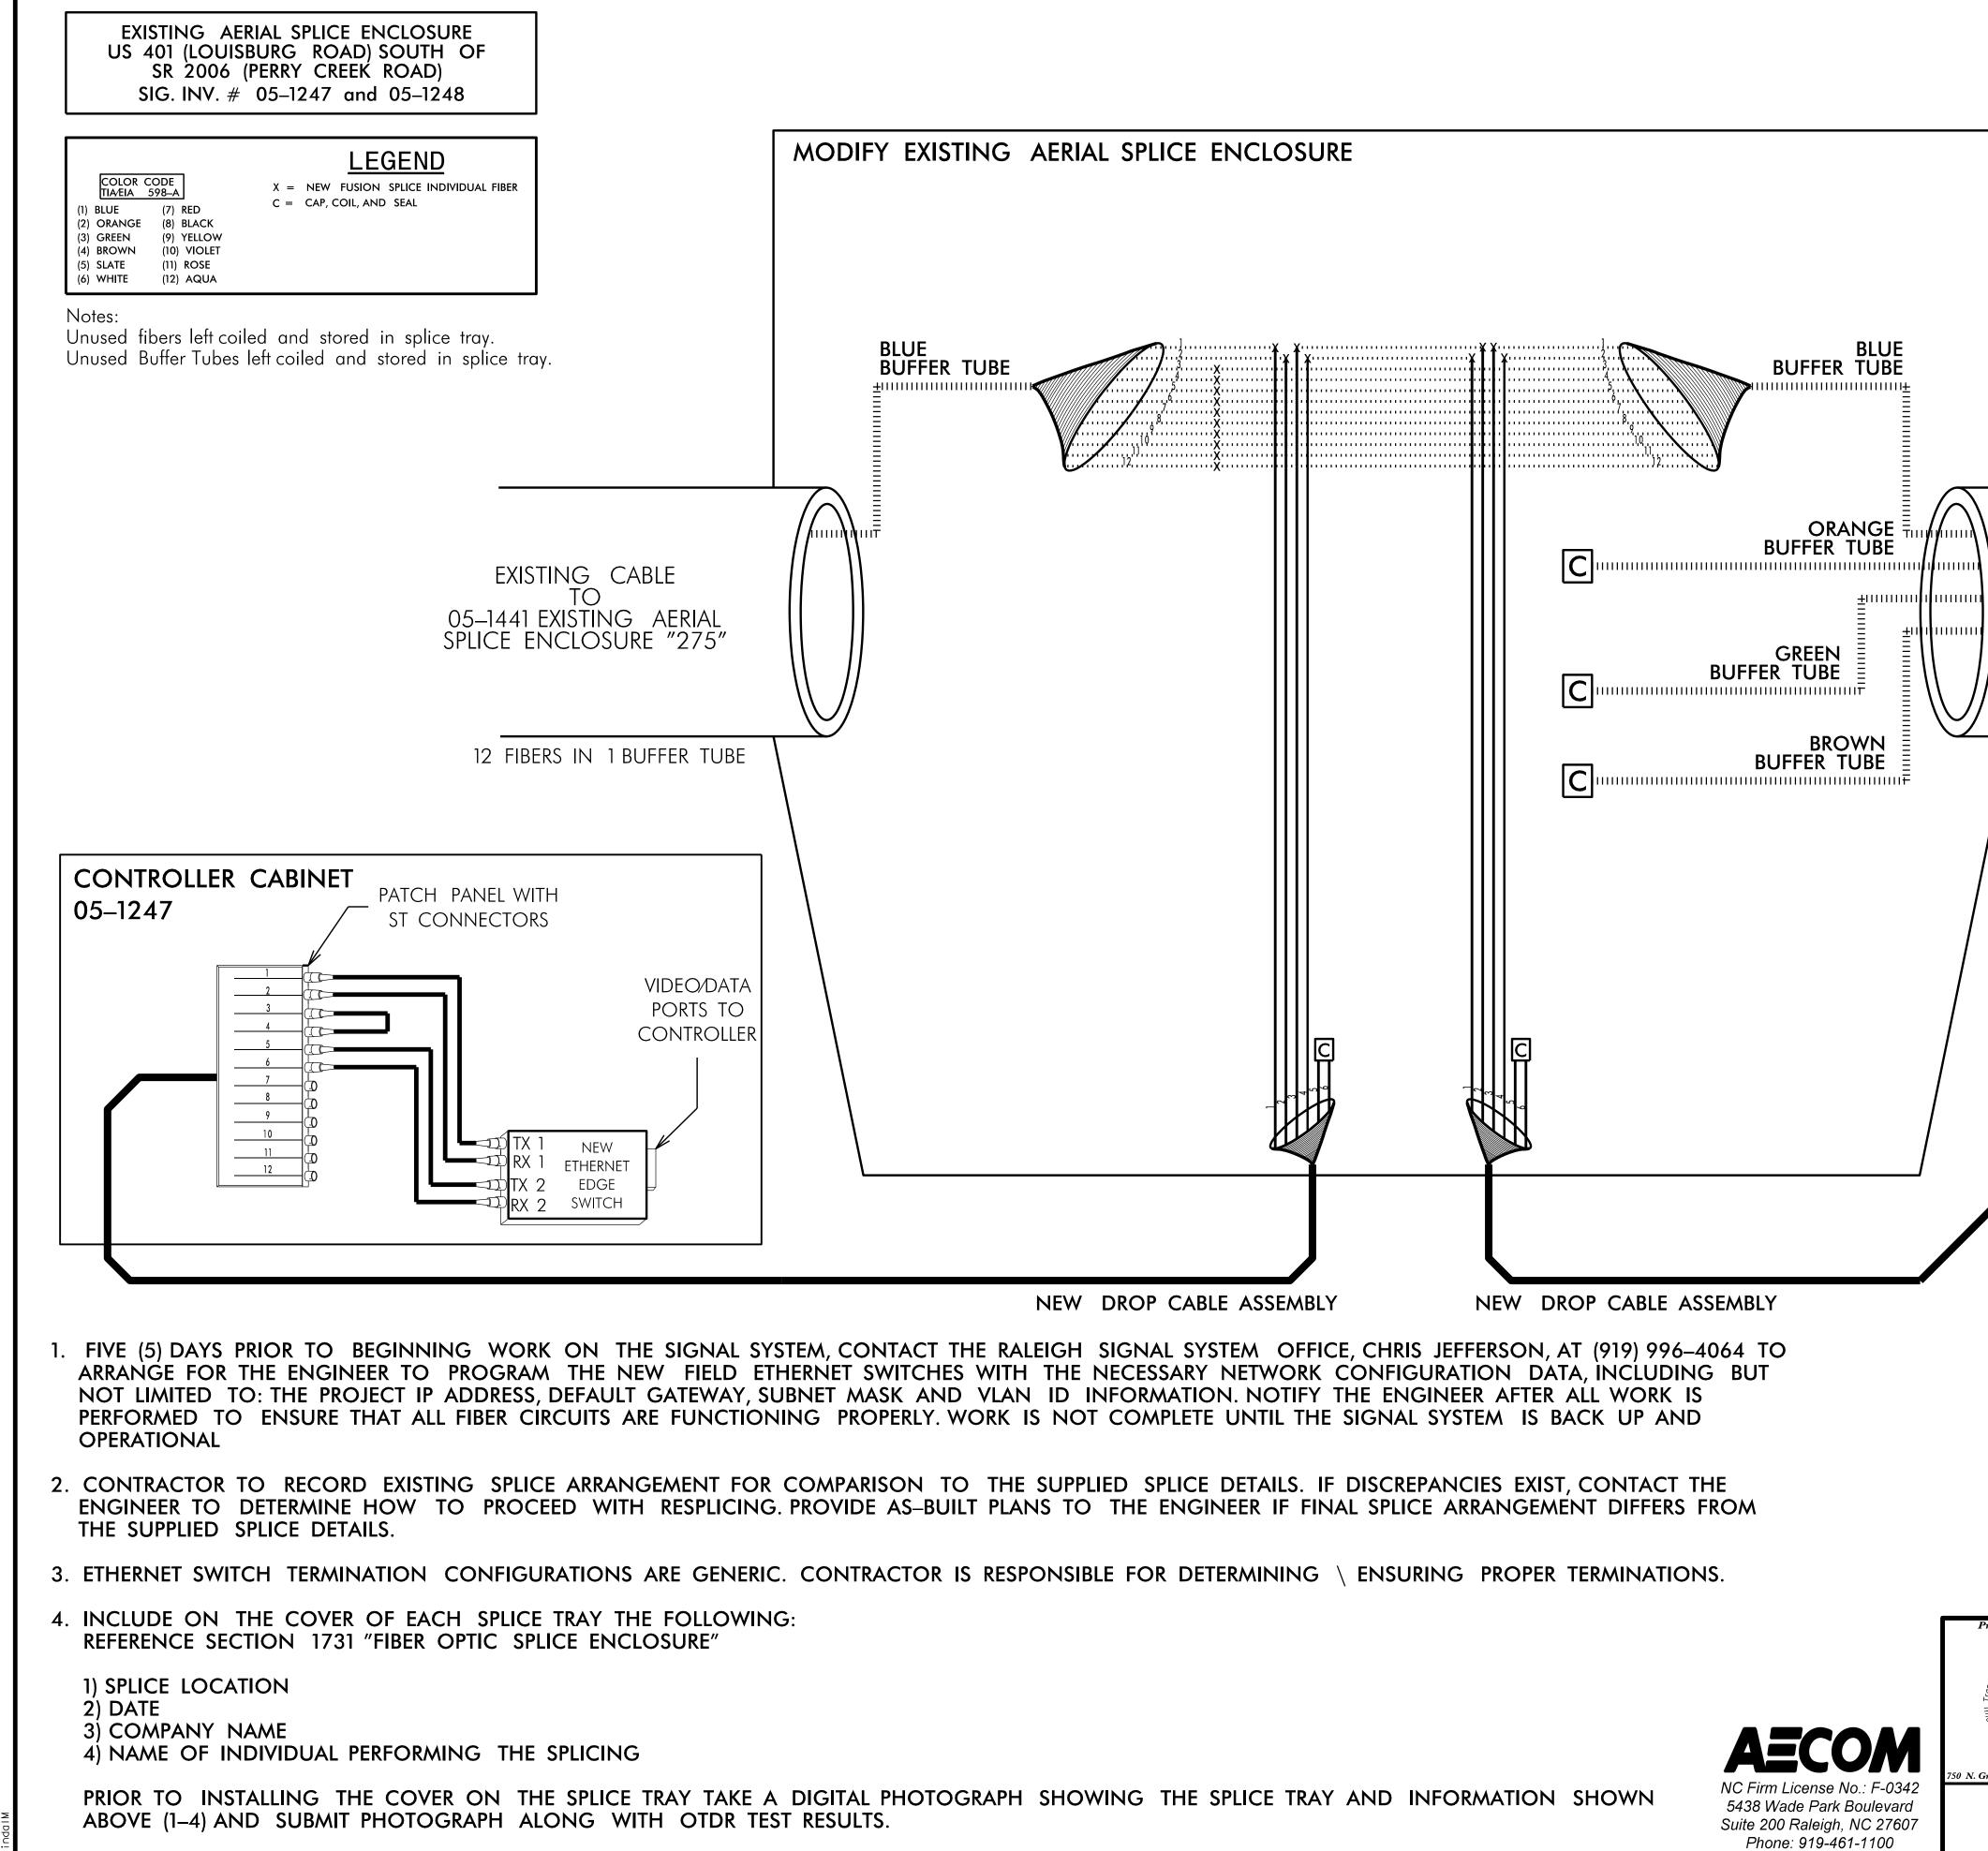

|                                                                  |                                                                                         | PROJE        | CT REFERENCE NO.                   | SHEET NO. |
|------------------------------------------------------------------|-----------------------------------------------------------------------------------------|--------------|------------------------------------|-----------|
|                                                                  |                                                                                         | _            | U-5748                             | SCP 13    |
|                                                                  |                                                                                         |              |                                    |           |
|                                                                  |                                                                                         |              |                                    |           |
|                                                                  |                                                                                         |              |                                    |           |
|                                                                  |                                                                                         |              |                                    |           |
|                                                                  |                                                                                         |              |                                    |           |
|                                                                  |                                                                                         |              |                                    |           |
|                                                                  |                                                                                         |              |                                    |           |
|                                                                  |                                                                                         |              |                                    |           |
|                                                                  |                                                                                         |              |                                    |           |
|                                                                  |                                                                                         |              |                                    |           |
|                                                                  |                                                                                         |              |                                    |           |
|                                                                  |                                                                                         |              |                                    |           |
|                                                                  |                                                                                         |              |                                    |           |
|                                                                  |                                                                                         |              |                                    |           |
|                                                                  |                                                                                         |              |                                    |           |
|                                                                  |                                                                                         |              |                                    |           |
|                                                                  |                                                                                         |              |                                    |           |
|                                                                  | EXISTING CABLE TO                                                                       |              |                                    |           |
|                                                                  | SPLICE ENCLOSURE (05–1169)                                                              |              |                                    |           |
|                                                                  | SPLICE ENCLOSURE (05–1169)<br>SR 2006 (PERRY CREEK ROAD)                                |              |                                    |           |
|                                                                  |                                                                                         |              |                                    |           |
| 1                                                                |                                                                                         |              |                                    |           |
|                                                                  |                                                                                         |              |                                    |           |
|                                                                  | 48 FIBERS IN 4 BUFFER TUBES                                                             |              |                                    |           |
|                                                                  |                                                                                         |              |                                    |           |
| /                                                                |                                                                                         |              |                                    |           |
| /                                                                |                                                                                         |              |                                    |           |
| ſ                                                                |                                                                                         |              |                                    |           |
|                                                                  | CONTROLLER CABINET                                                                      |              |                                    |           |
|                                                                  | 05–1248 / ST CONNECTORS                                                                 |              |                                    |           |
|                                                                  |                                                                                         |              |                                    |           |
|                                                                  |                                                                                         |              | VIDEO/DATA                         |           |
|                                                                  |                                                                                         |              | PORTS TO                           |           |
|                                                                  |                                                                                         |              | CONTROLLER                         |           |
|                                                                  |                                                                                         |              |                                    |           |
|                                                                  |                                                                                         |              |                                    |           |
|                                                                  | $\frac{9}{10}$                                                                          |              |                                    |           |
|                                                                  | $-\frac{11}{12}$                                                                        | NEV<br>ETHER |                                    |           |
|                                                                  | TX 2                                                                                    | EDG<br>SWIT( |                                    |           |
|                                                                  | RX 2                                                                                    | 300110       |                                    |           |
| l                                                                |                                                                                         |              |                                    |           |
|                                                                  |                                                                                         |              |                                    |           |
|                                                                  |                                                                                         |              |                                    |           |
|                                                                  |                                                                                         |              |                                    |           |
|                                                                  |                                                                                         |              |                                    |           |
|                                                                  |                                                                                         |              |                                    |           |
|                                                                  |                                                                                         |              |                                    |           |
|                                                                  |                                                                                         |              |                                    |           |
|                                                                  |                                                                                         |              |                                    |           |
|                                                                  |                                                                                         |              |                                    |           |
| DOCUMENT NOT CONSIDERED FINAL<br>UNLESS ALL SIGNATURES COMPLETED |                                                                                         |              |                                    |           |
| repare                                                           | ed for the Offices of:<br>Mobility and Sac                                              |              | SEAL                               |           |
| of a lar                                                         | Raleigh Signal System                                                                   |              | WH CAR                             |           |
|                                                                  | Splice Details                                                                          |              | ROFESSION                          |           |
| Tellio                                                           |                                                                                         | leigh        | SEAL<br>034481                     |           |
|                                                                  | PLAN DATE: Jan 2023 REVIEWED BY: H.M. Surt                                              |              | THE AND INEE                       |           |
| reenfie                                                          | eld Pkwy., Garner, NC 27529 PREPARED BY: A. Ravipati REVIEWED BY: SCALE REVISIONS INIT. | DATE         | ANG M. S                           | UKin      |
|                                                                  | O NA                                                                                    | UAIE         | —Docusigned by:<br>Hemang M. Swrti | 1/24/2023 |
|                                                                  | N.T.S.                                                                                  |              | AF12BB0537A5481<br>CADD Filenome:  | 1/24/2023 |