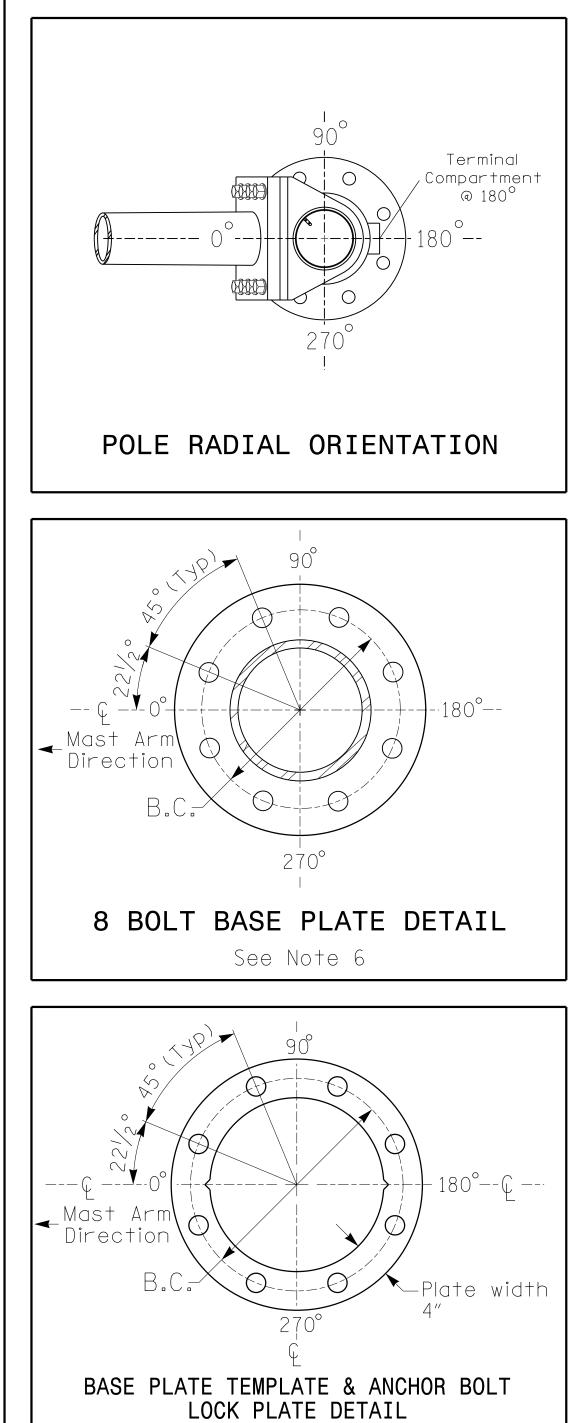

For 8 Bolt Base Plate

- 1. Design the
- The 6th
- Signs, Lu • The 201
- the spe
- The 201
- The tro • The NCD
- https://

## DESIGN REQUI

- 2. Design the views. Thes loads that traffic si
- 3. Design all s 4. The cambe pitched ar
- horizontal 5. A clamp-ty
- stiffened requireme
- 6. Design bas 7. The mast
- a. Mast ar
- heigh†
- b. Signalhe
- c. The roo
- d. The top e.Refer
- foundat
- 8. The pole
- the follow • Mast ar