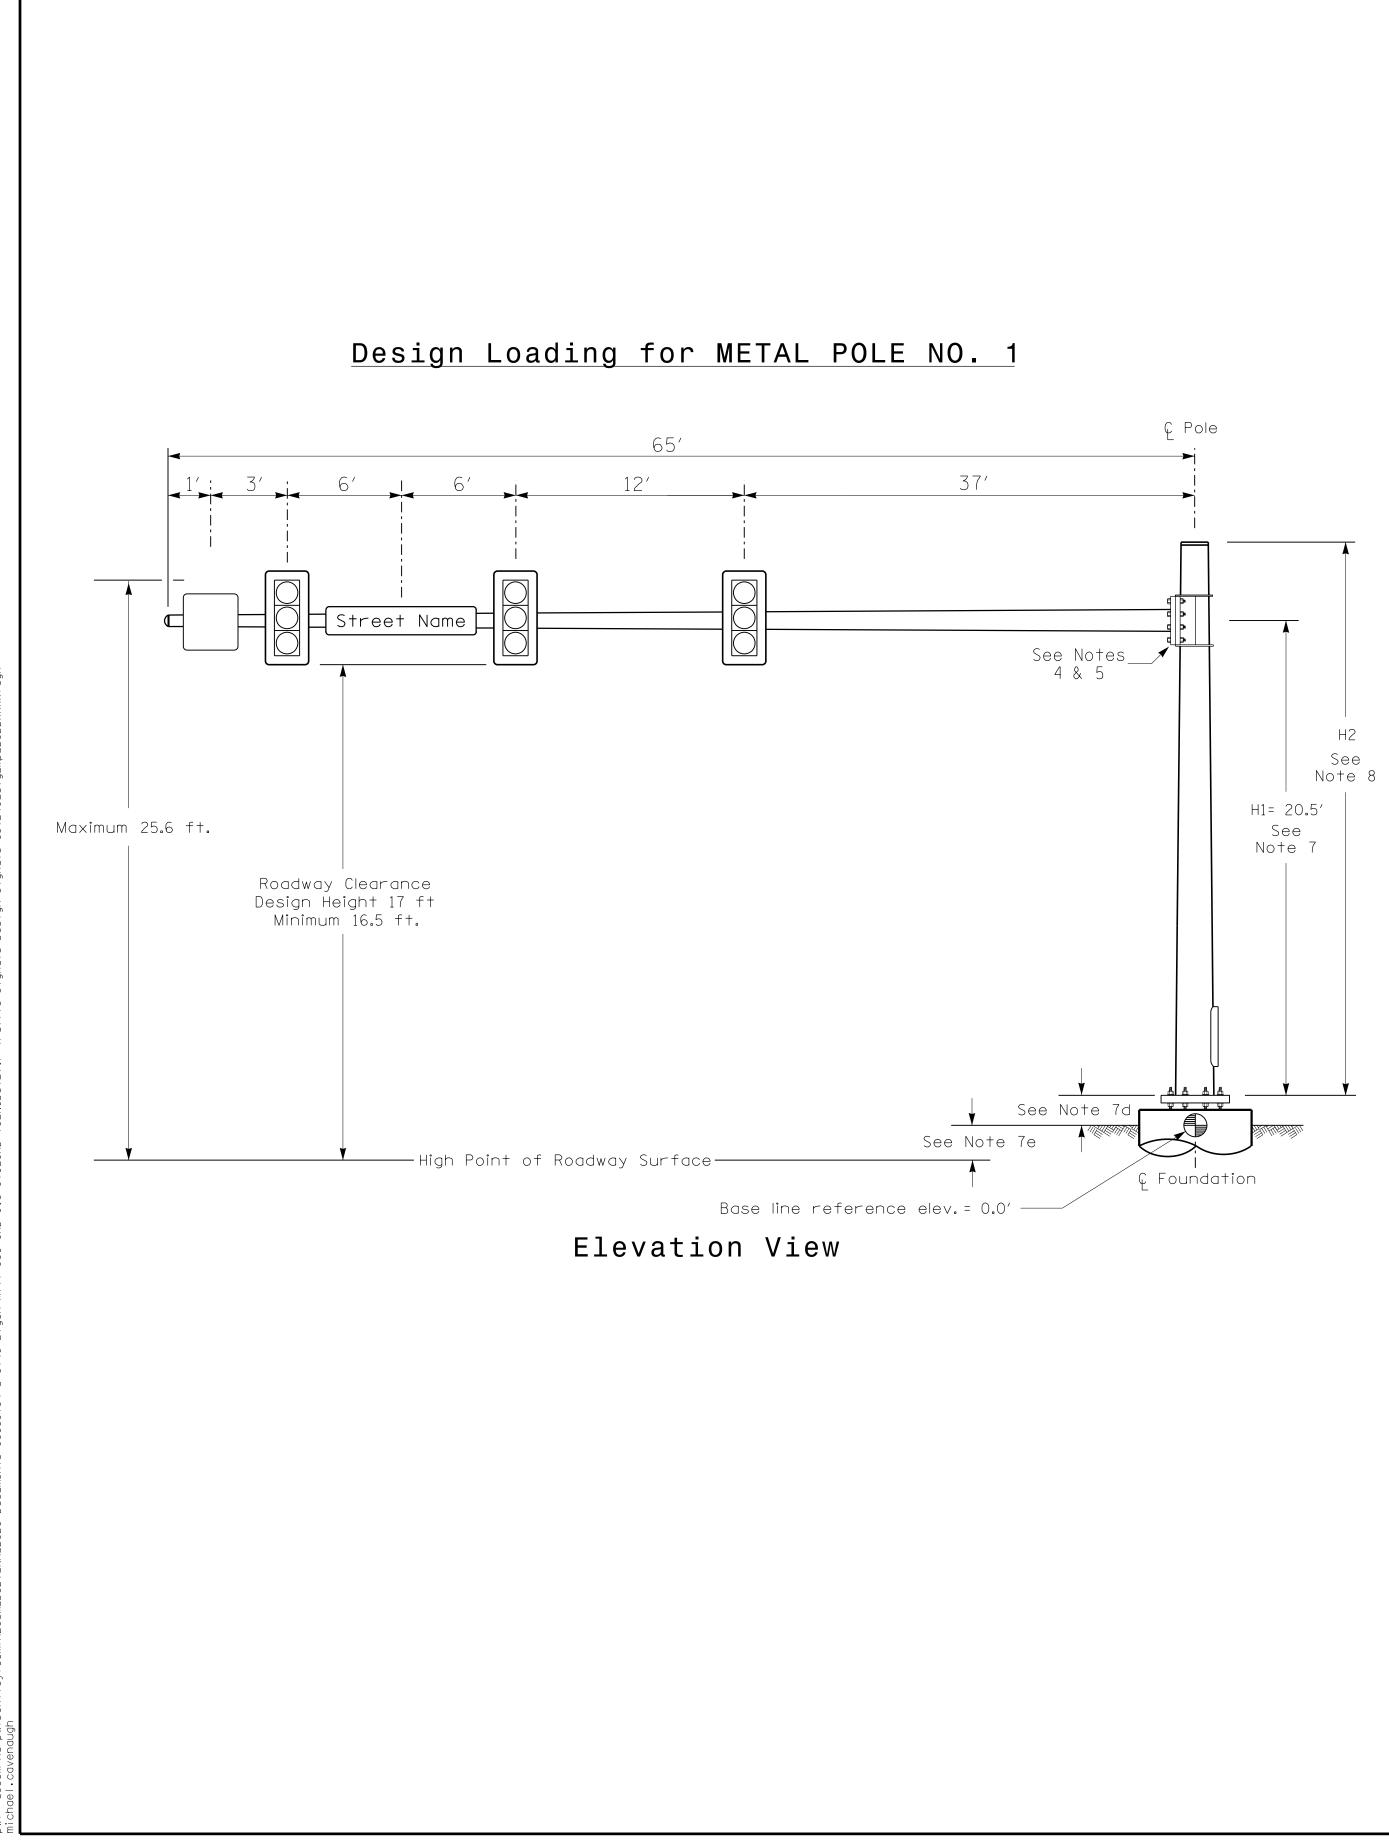

SPECIAL NOTE The contractor is responsible for verifying that the mast arm attachment height (H1) will provide the "Design Height" clearance from the roadway before submitting final shop drawings for approval. Verify elevation data below which was obtained by field measurement or from available project survey data.

| Elevation Data for Mast Arm<br>Attachment (H1)               |           |  |  |  |  |  |
|--------------------------------------------------------------|-----------|--|--|--|--|--|
| Elevation Differences for:                                   | Pole 1    |  |  |  |  |  |
| Baseline reference point at<br>© Foundation @ ground level   | 0.0 ft.   |  |  |  |  |  |
| Elevation difference at<br>High point of roadway surface     | 1.48 ft.  |  |  |  |  |  |
| Elevation difference at<br>Edge of travelway or face of curb | -0.10 ft. |  |  |  |  |  |

## DESIGN REQUI

- 2. Design the views. Thes loads that traffic si
- 3. Design all s 4. The cambe pitched ar
- horizontal 5. A clamp-ty
- stiffened requireme
- 6. Design bas 7. The mast
- a. Mast ar
- heigh†
- b. Signalhe
- c. The roo
- d. The top e.Refer
- foundat
- 8. The pole
- the follow • Mast ar

|                                                                                                                                                                                                                                                                                                                                           | N                                                                                                                                                                                                                                                                                      |                                                                                                                                                                                                                                                                               |                                                           | PR                                              | OJECT REFER                               | RENCE NO.                              | SHEET NO.              |  |  |  |
|-------------------------------------------------------------------------------------------------------------------------------------------------------------------------------------------------------------------------------------------------------------------------------------------------------------------------------------------|----------------------------------------------------------------------------------------------------------------------------------------------------------------------------------------------------------------------------------------------------------------------------------------|-------------------------------------------------------------------------------------------------------------------------------------------------------------------------------------------------------------------------------------------------------------------------------|-----------------------------------------------------------|-------------------------------------------------|-------------------------------------------|----------------------------------------|------------------------|--|--|--|
|                                                                                                                                                                                                                                                                                                                                           | METAL POLE No. 1                                                                                                                                                                                                                                                                       |                                                                                                                                                                                                                                                                               |                                                           |                                                 | U-5748                                    |                                        | Sig. 3.2               |  |  |  |
| Г                                                                                                                                                                                                                                                                                                                                         | MAST ARM LOADING SCHEDULE                                                                                                                                                                                                                                                              |                                                                                                                                                                                                                                                                               |                                                           |                                                 |                                           |                                        |                        |  |  |  |
| _                                                                                                                                                                                                                                                                                                                                         | LOADING                                                                                                                                                                                                                                                                                | DESCRIPTION                                                                                                                                                                                                                                                                   | AREA                                                      | SIZE                                            | WEIGHT                                    |                                        |                        |  |  |  |
| _                                                                                                                                                                                                                                                                                                                                         | SYMBOL                                                                                                                                                                                                                                                                                 |                                                                                                                                                                                                                                                                               |                                                           | 25.5″ W                                         | WEIGHT                                    |                                        |                        |  |  |  |
|                                                                                                                                                                                                                                                                                                                                           |                                                                                                                                                                                                                                                                                        | RIGID MOUNTED SIGNAL HEAD<br>12"-3 SECTION-WITH BACKPLATE                                                                                                                                                                                                                     | 9.3 S.F.                                                  | X<br>52.5″ L                                    | 60 LBS                                    |                                        |                        |  |  |  |
|                                                                                                                                                                                                                                                                                                                                           |                                                                                                                                                                                                                                                                                        | SIGN<br>RIGID MOUNTED                                                                                                                                                                                                                                                         | 9.0 S.F.                                                  | 36.0″W<br>X<br>36.0″L                           | 17 LBS                                    |                                        |                        |  |  |  |
| (                                                                                                                                                                                                                                                                                                                                         | Street Name                                                                                                                                                                                                                                                                            | STREET NAME SIGN<br>RIGID MOUNTED                                                                                                                                                                                                                                             | 12.0 S.F.                                                 | 18.0″W<br>X<br>96.0″L                           | 27 LBS                                    |                                        |                        |  |  |  |
|                                                                                                                                                                                                                                                                                                                                           |                                                                                                                                                                                                                                                                                        |                                                                                                                                                                                                                                                                               |                                                           |                                                 |                                           |                                        |                        |  |  |  |
| uminaires, and Traffic Signals, including allof the latest interim revisions.<br>8 NCDOT "Standard Specifications for Roads and Structures." The latest addenda to<br>ecifications can be found in the traffic signalproject specialprovisions.<br>8 NCDOT Roadway Standard Drawings.<br>affic signalproject plans and specialprovisions. |                                                                                                                                                                                                                                                                                        |                                                                                                                                                                                                                                                                               |                                                           |                                                 |                                           |                                        |                        |  |  |  |
| )OT "MetalPole Standards" located at the following NCDOT website:<br>/connect.ncdot.gov/resources/safety/Pages/ITS-Design-Resources.aspx                                                                                                                                                                                                  |                                                                                                                                                                                                                                                                                        |                                                                                                                                                                                                                                                                               |                                                           |                                                 |                                           |                                        |                        |  |  |  |
| REI                                                                                                                                                                                                                                                                                                                                       | MENTS                                                                                                                                                                                                                                                                                  |                                                                                                                                                                                                                                                                               |                                                           |                                                 |                                           |                                        |                        |  |  |  |
| se<br>fw<br>gna<br>sigr<br>er o<br>rch                                                                                                                                                                                                                                                                                                    | are antic<br>illbe appli<br>alplans fo<br>nalsuppor<br>design fo<br>where t                                                                                                                                                                                                            | gnalstructure using the loading con<br>cipated worst case "design loads" an<br>ed at the time of the installation.<br>For the actualloads that will be applie<br>ts using stress ratios that do not<br>r the mast arm deflection should p<br>he tip or the free end of the ma | nd may no<br>The con<br>ed at th<br>t exceed<br>provide c | ot repr<br>tractor<br>e time<br>0.9.<br>an appe | resent t<br>r should<br>of the<br>earance | he act<br>refer<br>installa<br>of a lc | ual<br>to the<br>tion. |  |  |  |
| /pe                                                                                                                                                                                                                                                                                                                                       | when fully loaded.<br>pe bolted mast arm-to-pole connection may be used instead of the welded ring<br>box connection shown as long as the connection meets allof the design                                                                                                            |                                                                                                                                                                                                                                                                               |                                                           |                                                 |                                           |                                        |                        |  |  |  |
| se<br>arr<br>m<br>as                                                                                                                                                                                                                                                                                                                      | se plate with 8 anchor bolt holes.Provide 2 inch x 60 inch anchor bolts.<br>arm attachment height (H1) shown is based on the following design assumptions:<br>m slope and deflection are not considered in determining the arm attachment<br>as they are assumed to offset each other. |                                                                                                                                                                                                                                                                               |                                                           |                                                 |                                           |                                        |                        |  |  |  |
| adw<br>> o<br>to<br>tior<br>man                                                                                                                                                                                                                                                                                                           | ay cleara<br>f the pol<br>the Eleva<br>n ground<br>wfacture                                                                                                                                                                                                                            | idly mounted and vertically centere<br>ince height for design is as shown<br>e base plate is 0.75 feet above th<br>tion Data Chart for the elevation<br>leveland the high point of the roc<br>r willdetermine the totalheight (H2)                                            | in the e<br>e ground<br>differen<br>adway.                | elevatio<br>1 eleva <sup>-</sup><br>ces be      | n views.<br>tion.<br>tween ti             | he prop                                |                        |  |  |  |
| ing<br>m                                                                                                                                                                                                                                                                                                                                  |                                                                                                                                                                                                                                                                                        | nt height (H1) plus 2 feet, or                                                                                                                                                                                                                                                |                                                           |                                                 |                                           |                                        |                        |  |  |  |