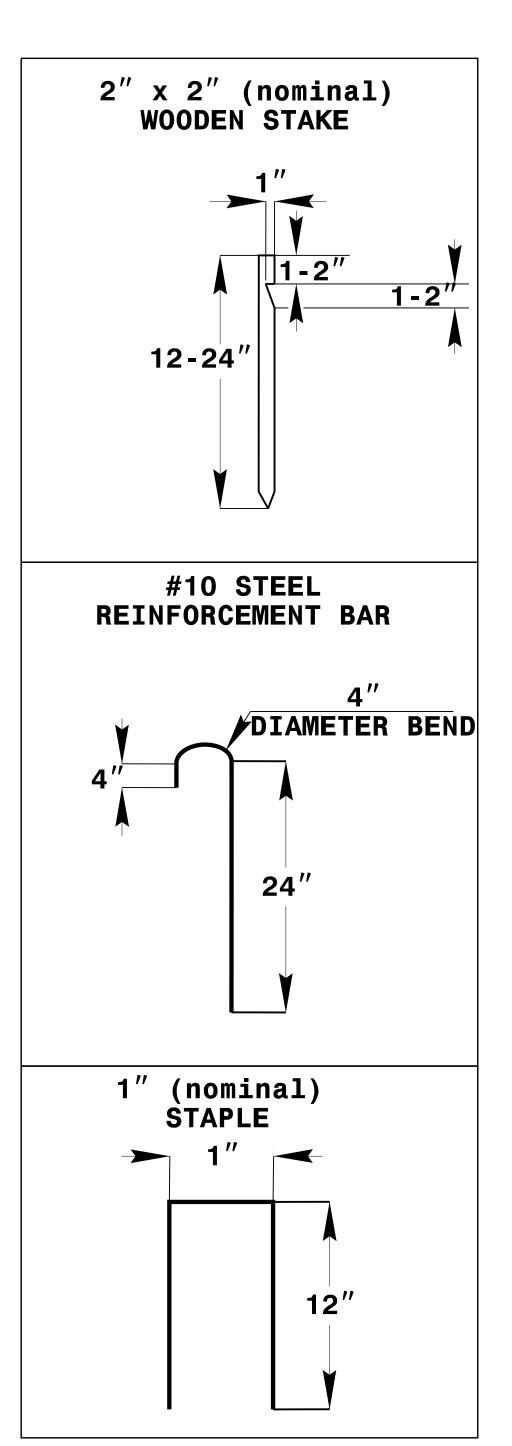

DocuSign Envelope ID: A32FB3EE-BB16-4B2F-8C56-E13FB9CC85E0

PROJECT REFERENCE NO. EC-2 17BP.14.R.212

## SKIMMER BASIN WITH BAFFLES DETAIL





## COIR FIBER MAT ANCHOR OPTIONS

## NOTES

- 1. SEED AND PLACE MATTING FOR EROSION CONTROL ON INTERIOR AND EXTERIOR SIDESLOPES.
- 2. LIMIT EARTH DIKE HEIGHT TO 5 FT.

- 3. FOR BASIN DEPTH OF 3 FT., THE MINIMUM BASIN WIDTH SHALL BE 9 FT.
  4. DETERMINE PRIMARY SPILLWAY WEIR LENGTH (FT.) USING Q/O.8, WHERE Q IS FLOW RATE (CFS) INTO BASIN.
  5. PLASTIC SLOPE DRAIN PIPE AT INLET OF BASIN MAY BE REPLACED BY FILTRATION GEOTEXTILE OR TARP AS DIRECTED.
- 6. SOIL STABILIZATION GEOTEXTILE FOR PRIMARY SPILLWAY SHALL BE ONE CONTINUOUS PIECE OF MATERIAL OR OVERLAPPED 18 IN. (MIN.).

NOT TO SCALE