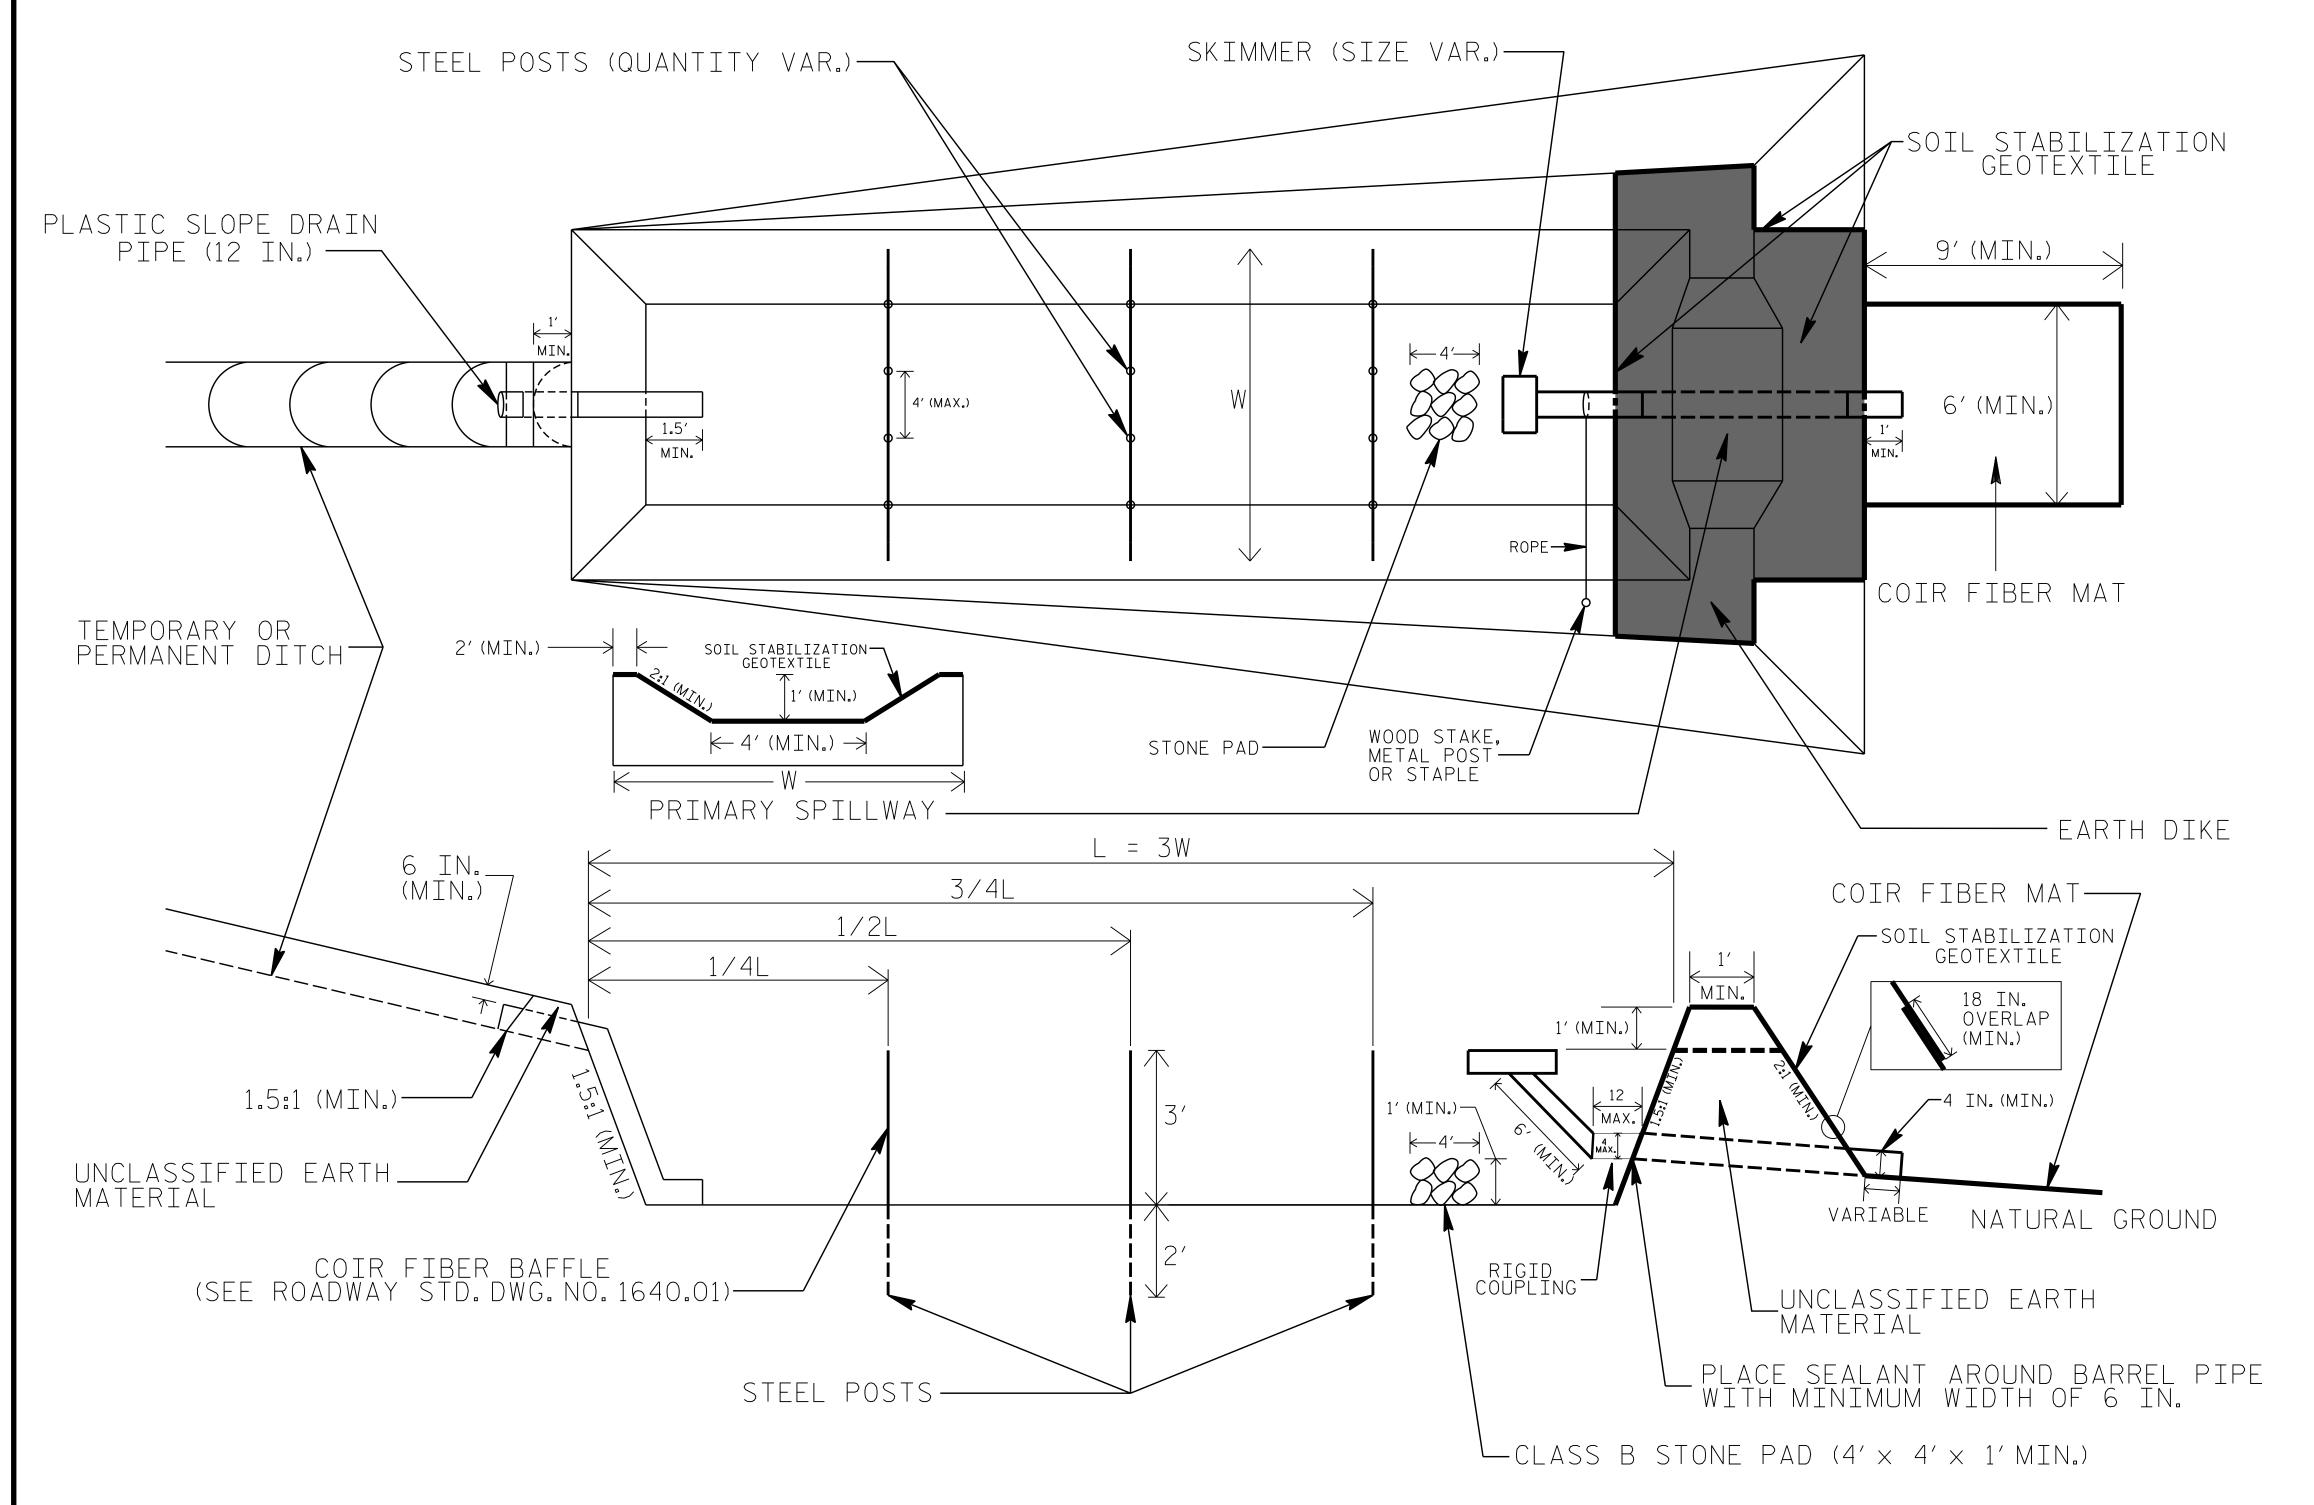

## SKIMMER BASIN WITH BAFFLES DETAIL

## NOTES

- 1. SEED AND PLACE MATTING FOR EROSION CONTROL ON INTERIOR AND EXTERIOR SIDESLOPES.
- 2. LIMIT EARTH DIKE HEIGHT TO 5 FT.

- 3. FOR BASIN DEPTH OF 3 FT., THE MINIMUM BASIN WIDTH SHALL BE 9 FT.
  4. DETERMINE PRIMARY SPILLWAY WEIR LENGTH (FT.) USING Q/O.8, WHERE Q IS FLOW RATE (CFS) INTO BASIN.
  5. PLASTIC SLOPE DRAIN PIPE AT INLET OF BASIN MAY BE REPLACED BY FILTRATION GEOTEXTILE OR TARP AS DIRECTED.
- 6. SOIL STABILIZATION GEOTEXTILE FOR PRIMARY SPILLWAY SHALL BE ONE CONTINUOUS PIECE OF MATERIAL OR OVERLAPPED 18 IN. (MIN.).

NOT TO SCALE