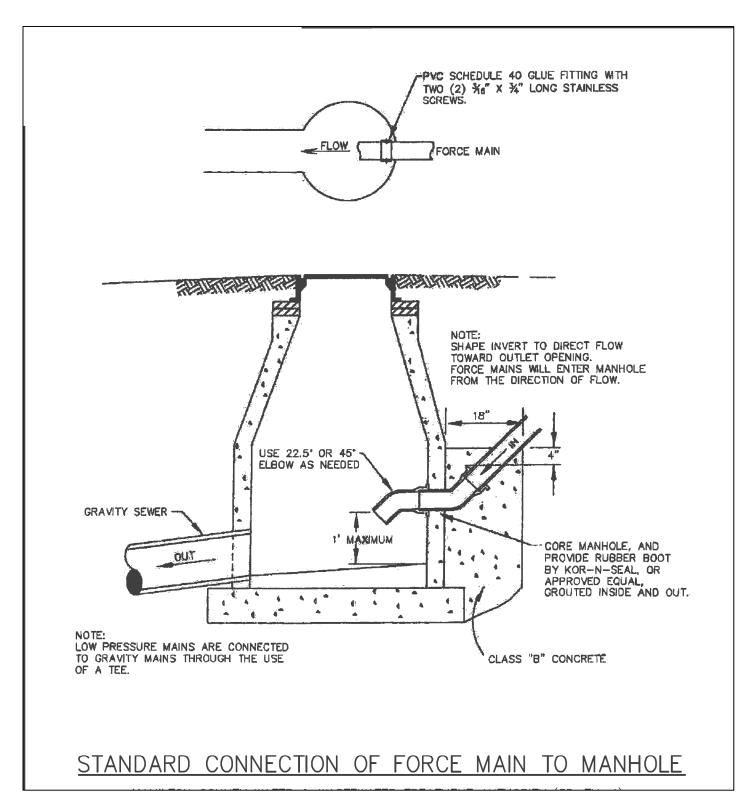

## PROJECT TYPICAL DETAILS

1 STANDARD CONNECTION OF FORCE MAIN TO MANHOLE 03A

3 STANDARD REACTION BLOCKING
03A

Stantec Consulting Services Inc.
801 Jones Franklin Road
Suite 300
Raleigh, NC 27606
Tel. (919) 851-6866
Fax. (919) 851-7024