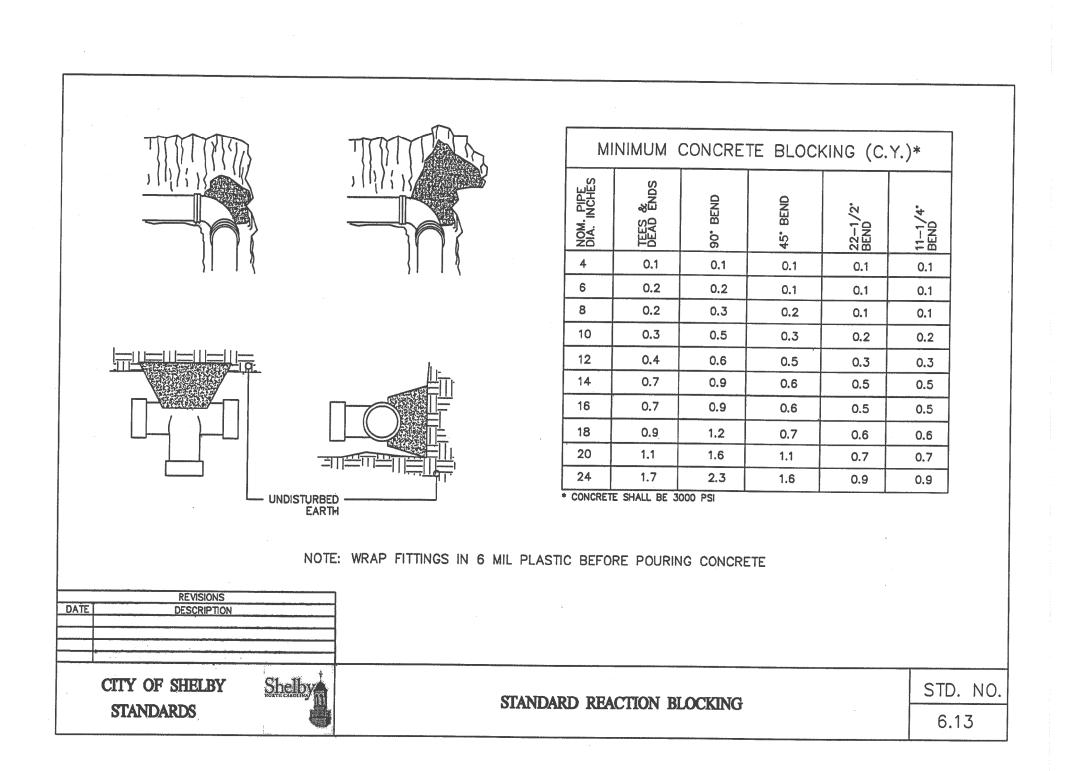

## PROJECT TYPICAL DETAILS

1 STANDARD CONNECTION OF FORCE MAIN TO MANHOLE 03A

3 STANDARD REACTION BLOCKING
03A

Stantec Consulting Services Inc.
801 Jones Franklin Road
Suite 300
Raleigh, NC 27606
Tel. (919) 851-6866
Fax. (919) 851-7024