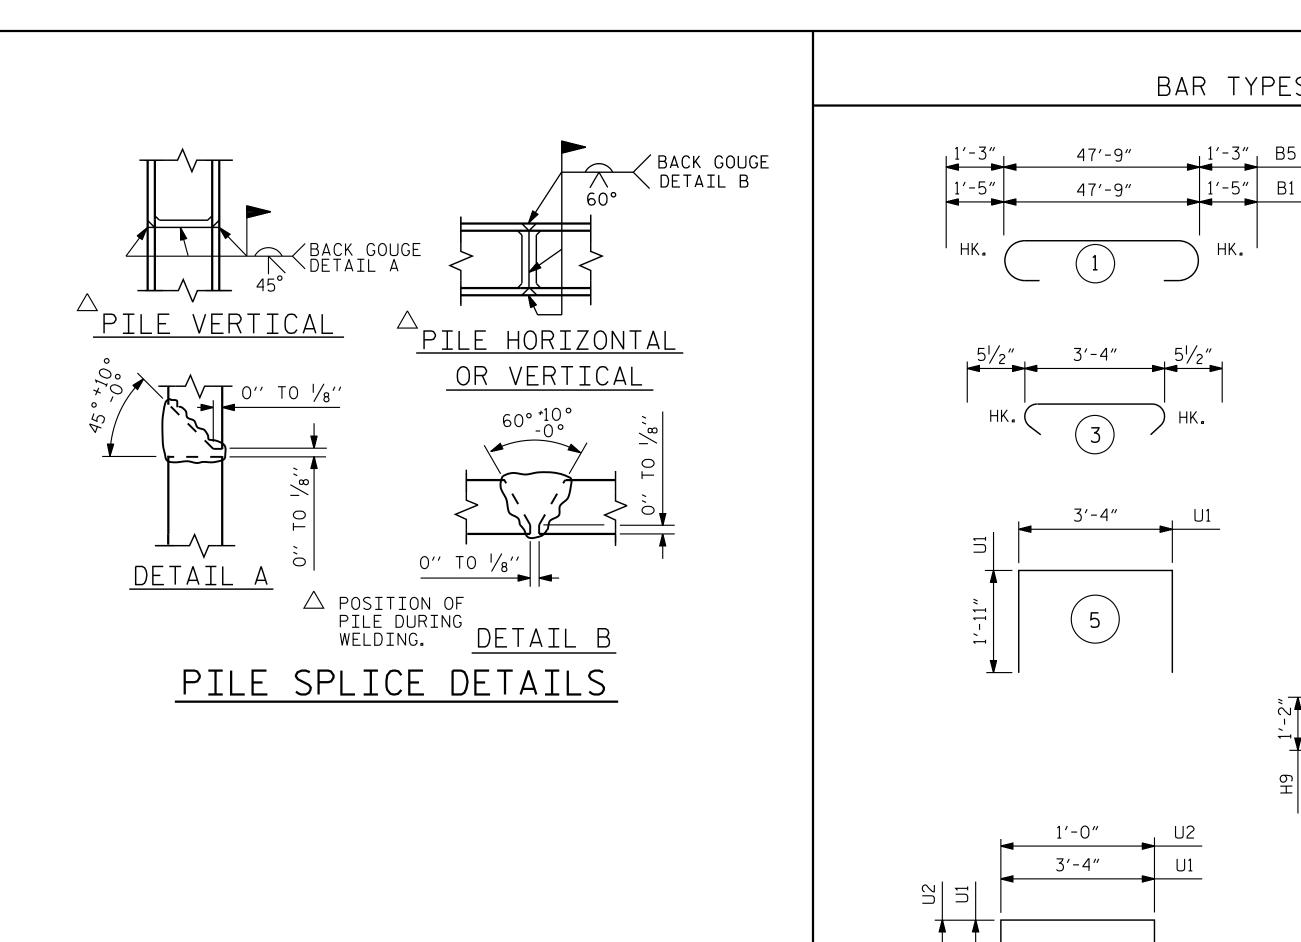

Q

11

| PES |  |
|-----|--|
|     |  |

| END BENT 2                           |     |            |      |         |        |  |  |
|--------------------------------------|-----|------------|------|---------|--------|--|--|
| BAR                                  | NO. | SIZE       | TYPE | LENGTH  | WEIGHT |  |  |
| B1                                   | 6   | #10        | 1    | 50′-7″  | 1306   |  |  |
| B2                                   | 2   | #10        | STR  | 47'-3"  | 407    |  |  |
| B3                                   | 8   | #4         | STR  | 24'-4"  | 133    |  |  |
| B4                                   | 6   | #6         | STR  | 46'-11" | 432    |  |  |
| B5                                   | 6   | #9         | 1    | 50′-3″  | 1025   |  |  |
| B6                                   | 20  | #4         | STR  | 3'-4"   | 45     |  |  |
| Β7                                   | 6   | #4         | STR  | 29'-11" | 122    |  |  |
| B8                                   | 6   | #4         | STR  | 18'-11" | 78     |  |  |
| B9                                   | 6   | #4         | STR  | 7'-11"  | 34     |  |  |
|                                      |     |            |      |         |        |  |  |
| H1                                   | 18  | #7         | 6    | 22'-6″  | 828    |  |  |
| H2                                   | 8   | #6         | 6    | 13′-9″  | 165    |  |  |
| HЗ                                   | 13  | #5         | 6    | 22'-6"  | 305    |  |  |
| H4                                   | 12  | #5         | 6    | 13′-9″  | 172    |  |  |
| H5                                   | 10  | #7         | 6    | 20'-2"  | 412    |  |  |
| Н6                                   | 4   | #6         | 6    | 11′-5″  | 69     |  |  |
| Η7                                   | 10  | #7         | 6    | 9'-2"   | 187    |  |  |
| H8                                   | 4   | #6         | 6    | 9'-2"   | 55     |  |  |
| Н9                                   | 2   | #7         | 6    | 21'-11" | 90     |  |  |
|                                      |     |            |      |         |        |  |  |
| K1                                   | 8   | #4         | STR  | 2'-9"   | 15     |  |  |
| K2                                   | 28  | #4         | STR  | 5′-10″  | 109    |  |  |
|                                      |     |            |      |         |        |  |  |
| S1                                   | 64  | <b>#</b> 5 | 2    | 11′-6″  | 768    |  |  |
| S2                                   | 56  | <b>#</b> 5 | 3    | 4'-3"   | 248    |  |  |
| S3                                   | 32  | #4         | 4    | 7'-7"   | 162    |  |  |
|                                      |     |            |      |         |        |  |  |
| U1                                   | 30  | #4         | 5    | 7'-2″   | 144    |  |  |
| U2                                   | 9   | #4         | 5    | 4'-0"   | 24     |  |  |
|                                      |     |            |      |         |        |  |  |
| V1                                   | 74  | <b>#</b> 5 | STR  | 7′-6″   | 579    |  |  |
| V2                                   | 20  | <b>#</b> 5 | STR  | 11'-1"  | 231    |  |  |
| ٧3                                   | 34  | #5         | STR  | 11'-10" | 420    |  |  |
| V4                                   | 11  | <b>#</b> 5 | STR  | 11'-0"  | 126    |  |  |
| V5                                   | 11  | <b>#</b> 5 | STR  | 11'-9"  | 135    |  |  |
|                                      |     |            |      |         |        |  |  |
|                                      |     |            |      |         |        |  |  |
|                                      |     |            |      |         |        |  |  |
|                                      |     |            |      |         |        |  |  |
| REINFORCING STEEL LBS. 8,822         |     |            |      |         |        |  |  |
|                                      |     |            |      |         |        |  |  |
| POUR#1: CAP,COLLARS, WINGS C.Y. 36.1 |     |            |      |         |        |  |  |
|                                      |     |            |      |         |        |  |  |

BILL OF MATERIAL

|                              | 7'-6"  | H8 |
|------------------------------|--------|----|
|                              | 20'-9" | Н9 |
| 5                            |        | I  |
|                              |        |    |
| ALL BAR DIMENSIONS ARE OUT T | O OUT. |    |
|                              |        |    |
|                              |        |    |