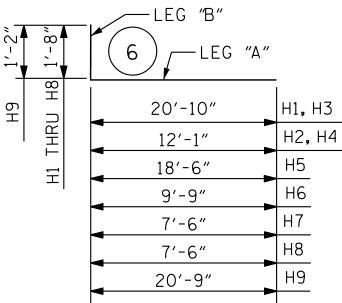

Q

11

| PES |  |
|-----|--|
|     |  |

| END BENT 2                           |     |            |      |         |        |  |  |
|--------------------------------------|-----|------------|------|---------|--------|--|--|
| BAR                                  | NO. | SIZE       | TYPE | LENGTH  | WEIGHT |  |  |
| B1                                   | 6   | #10        | 1    | 50′-7″  | 1306   |  |  |
| B2                                   | 2   | #10        | STR  | 47'-3"  | 407    |  |  |
| B3                                   | 8   | #4         | STR  | 24'-4"  | 133    |  |  |
| B4                                   | 6   | #6         | STR  | 46'-11" | 432    |  |  |
| B5                                   | 6   | #9         | 1    | 50′-3″  | 1025   |  |  |
| B6                                   | 20  | #4         | STR  | 3'-4"   | 45     |  |  |
| Β7                                   | 6   | #4         | STR  | 29'-11" | 122    |  |  |
| B8                                   | 6   | #4         | STR  | 18'-11" | 78     |  |  |
| B9                                   | 6   | #4         | STR  | 7'-11"  | 34     |  |  |
|                                      |     |            |      |         |        |  |  |
| H1                                   | 18  | #7         | 6    | 22'-6″  | 828    |  |  |
| H2                                   | 8   | #6         | 6    | 13′-9″  | 165    |  |  |
| HЗ                                   | 13  | #5         | 6    | 22'-6"  | 305    |  |  |
| H4                                   | 12  | #5         | 6    | 13′-9″  | 172    |  |  |
| H5                                   | 10  | #7         | 6    | 20'-2"  | 412    |  |  |
| Н6                                   | 4   | #6         | 6    | 11′-5″  | 69     |  |  |
| Η7                                   | 10  | #7         | 6    | 9'-2"   | 187    |  |  |
| H8                                   | 4   | #6         | 6    | 9'-2"   | 55     |  |  |
| Н9                                   | 2   | #7         | 6    | 21'-11" | 90     |  |  |
|                                      |     |            |      |         |        |  |  |
| K1                                   | 8   | #4         | STR  | 2'-9"   | 15     |  |  |
| K2                                   | 28  | #4         | STR  | 5′-10″  | 109    |  |  |
|                                      |     |            |      |         |        |  |  |
| S1                                   | 64  | <b>#</b> 5 | 2    | 11′-6″  | 768    |  |  |
| S2                                   | 56  | <b>#</b> 5 | 3    | 4'-3"   | 248    |  |  |
| S3                                   | 32  | #4         | 4    | 7'-7"   | 162    |  |  |
|                                      |     |            |      |         |        |  |  |
| U1                                   | 30  | #4         | 5    | 7'-2″   | 144    |  |  |
| U2                                   | 9   | #4         | 5    | 4'-0"   | 24     |  |  |
|                                      |     |            |      |         |        |  |  |
| V1                                   | 74  | <b>#</b> 5 | STR  | 7′-6″   | 579    |  |  |
| V2                                   | 20  | <b>#</b> 5 | STR  | 11'-1"  | 231    |  |  |
| ٧3                                   | 34  | #5         | STR  | 11'-10" | 420    |  |  |
| V4                                   | 11  | <b>#</b> 5 | STR  | 11'-0"  | 126    |  |  |
| V5                                   | 11  | <b>#</b> 5 | STR  | 11'-9"  | 135    |  |  |
|                                      |     |            |      |         |        |  |  |
|                                      |     |            |      |         |        |  |  |
|                                      |     |            |      |         |        |  |  |
|                                      |     |            |      |         |        |  |  |
| REINFORCING STEEL LBS. 8,822         |     |            |      |         |        |  |  |
|                                      |     |            |      |         |        |  |  |
| POUR#1: CAP,COLLARS, WINGS C.Y. 36.1 |     |            |      |         |        |  |  |
|                                      |     |            |      |         |        |  |  |

BILL OF MATERIAL

|                              | 7'-6"  | H8 |
|------------------------------|--------|----|
|                              | 20'-9" | Н9 |
| 5                            |        | I  |
|                              |        |    |
| ALL BAR DIMENSIONS ARE OUT T | O OUT. |    |
|                              |        |    |
|                              |        |    |