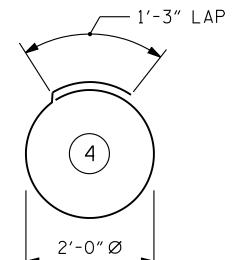

Q

11

| PES |  |
|-----|--|
|     |  |

| END BENT 2                           |     |            |      |         |        |  |  |
|--------------------------------------|-----|------------|------|---------|--------|--|--|
| BAR                                  | NO. | SIZE       | TYPE | LENGTH  | WEIGHT |  |  |
| B1                                   | 6   | #10        | 1    | 50′-7″  | 1306   |  |  |
| B2                                   | 2   | #10        | STR  | 47'-3"  | 407    |  |  |
| B3                                   | 8   | #4         | STR  | 24'-4"  | 133    |  |  |
| B4                                   | 6   | #6         | STR  | 46'-11" | 432    |  |  |
| B5                                   | 6   | #9         | 1    | 50′-3″  | 1025   |  |  |
| B6                                   | 20  | #4         | STR  | 3'-4"   | 45     |  |  |
| Β7                                   | 6   | #4         | STR  | 29'-11" | 122    |  |  |
| B8                                   | 6   | #4         | STR  | 18'-11" | 78     |  |  |
| B9                                   | 6   | #4         | STR  | 7'-11"  | 34     |  |  |
|                                      |     |            |      |         |        |  |  |
| H1                                   | 18  | #7         | 6    | 22'-6″  | 828    |  |  |
| H2                                   | 8   | #6         | 6    | 13′-9″  | 165    |  |  |
| HЗ                                   | 13  | #5         | 6    | 22'-6"  | 305    |  |  |
| H4                                   | 12  | #5         | 6    | 13′-9″  | 172    |  |  |
| H5                                   | 10  | #7         | 6    | 20'-2"  | 412    |  |  |
| Н6                                   | 4   | #6         | 6    | 11′-5″  | 69     |  |  |
| Η7                                   | 10  | #7         | 6    | 9'-2"   | 187    |  |  |
| H8                                   | 4   | #6         | 6    | 9'-2"   | 55     |  |  |
| Н9                                   | 2   | #7         | 6    | 21'-11" | 90     |  |  |
|                                      |     |            |      |         |        |  |  |
| K1                                   | 8   | #4         | STR  | 2'-9"   | 15     |  |  |
| K2                                   | 28  | #4         | STR  | 5′-10″  | 109    |  |  |
|                                      |     |            |      |         |        |  |  |
| S1                                   | 64  | <b>#</b> 5 | 2    | 11′-6″  | 768    |  |  |
| S2                                   | 56  | <b>#</b> 5 | 3    | 4'-3"   | 248    |  |  |
| S3                                   | 32  | #4         | 4    | 7'-7"   | 162    |  |  |
|                                      |     |            |      |         |        |  |  |
| U1                                   | 30  | #4         | 5    | 7'-2″   | 144    |  |  |
| U2                                   | 9   | #4         | 5    | 4'-0"   | 24     |  |  |
|                                      |     |            |      |         |        |  |  |
| V1                                   | 74  | <b>#</b> 5 | STR  | 7′-6″   | 579    |  |  |
| V2                                   | 20  | <b>#</b> 5 | STR  | 11'-1"  | 231    |  |  |
| ٧3                                   | 34  | #5         | STR  | 11'-10" | 420    |  |  |
| V4                                   | 11  | <b>#</b> 5 | STR  | 11'-0"  | 126    |  |  |
| V5                                   | 11  | <b>#</b> 5 | STR  | 11'-9"  | 135    |  |  |
|                                      |     |            |      |         |        |  |  |
|                                      |     |            |      |         |        |  |  |
|                                      |     |            |      |         |        |  |  |
|                                      |     |            |      |         |        |  |  |
| REINFORCING STEEL LBS. 8,822         |     |            |      |         |        |  |  |
|                                      |     |            |      |         |        |  |  |
| POUR#1: CAP,COLLARS, WINGS C.Y. 36.1 |     |            |      |         |        |  |  |
|                                      |     |            |      |         |        |  |  |

BILL OF MATERIAL

|                              | 7'-6"  | H8 |
|------------------------------|--------|----|
|                              | 20'-9" | Н9 |
| 5                            |        | I  |
|                              |        |    |
| ALL BAR DIMENSIONS ARE OUT T | O OUT. |    |
|                              |        |    |
|                              |        |    |