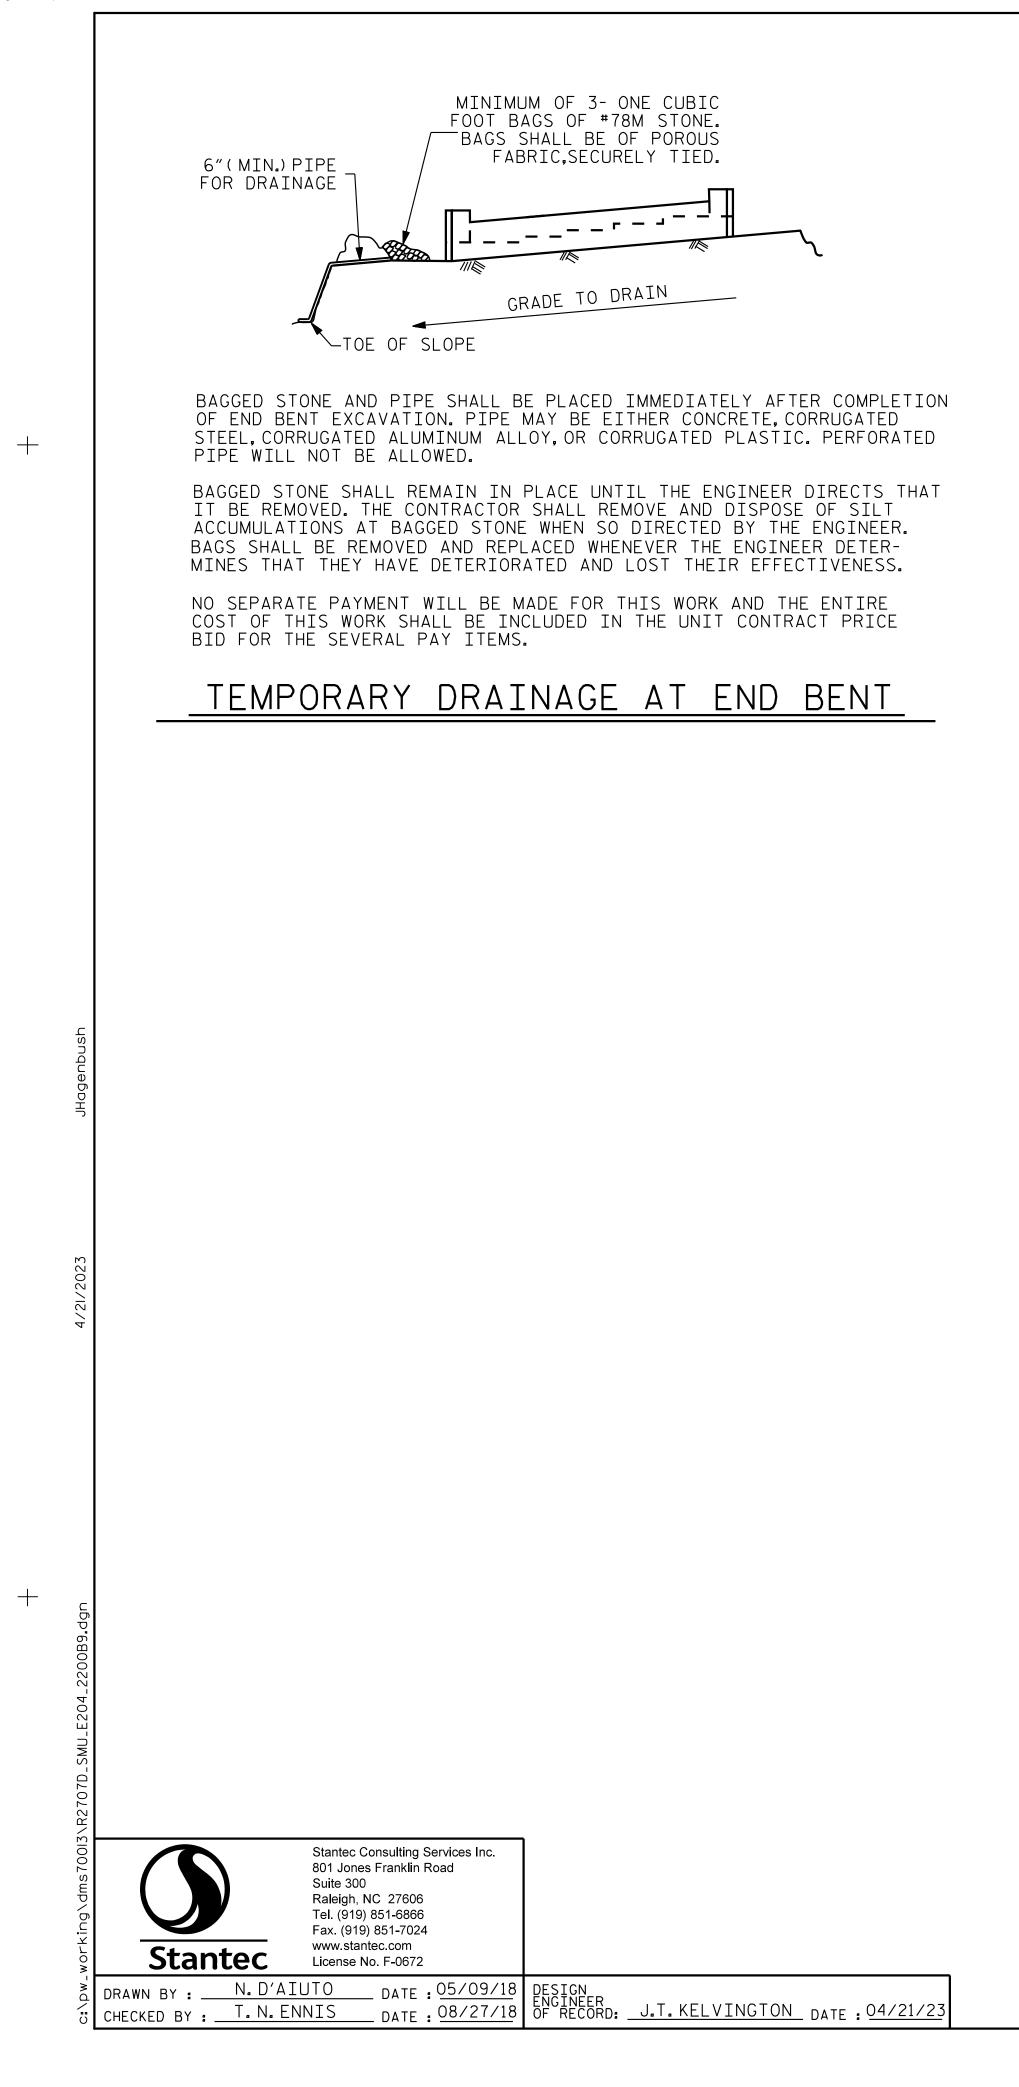

Q

11

| PES |  |
|-----|--|
|     |  |

| END BENT 2                           |     |            |      |         |        |  |  |
|--------------------------------------|-----|------------|------|---------|--------|--|--|
| BAR                                  | NO. | SIZE       | TYPE | LENGTH  | WEIGHT |  |  |
| B1                                   | 6   | #10        | 1    | 50′-7″  | 1306   |  |  |
| B2                                   | 2   | #10        | STR  | 47'-3"  | 407    |  |  |
| B3                                   | 8   | #4         | STR  | 24'-4"  | 133    |  |  |
| B4                                   | 6   | #6         | STR  | 46'-11" | 432    |  |  |
| B5                                   | 6   | #9         | 1    | 50′-3″  | 1025   |  |  |
| B6                                   | 20  | #4         | STR  | 3'-4"   | 45     |  |  |
| Β7                                   | 6   | #4         | STR  | 29'-11" | 122    |  |  |
| B8                                   | 6   | #4         | STR  | 18'-11" | 78     |  |  |
| B9                                   | 6   | #4         | STR  | 7'-11"  | 34     |  |  |
|                                      |     |            |      |         |        |  |  |
| H1                                   | 18  | #7         | 6    | 22'-6″  | 828    |  |  |
| H2                                   | 8   | #6         | 6    | 13′-9″  | 165    |  |  |
| HЗ                                   | 13  | #5         | 6    | 22'-6"  | 305    |  |  |
| H4                                   | 12  | #5         | 6    | 13′-9″  | 172    |  |  |
| H5                                   | 10  | #7         | 6    | 20'-2"  | 412    |  |  |
| Н6                                   | 4   | #6         | 6    | 11′-5″  | 69     |  |  |
| Η7                                   | 10  | #7         | 6    | 9'-2"   | 187    |  |  |
| H8                                   | 4   | #6         | 6    | 9'-2"   | 55     |  |  |
| Н9                                   | 2   | #7         | 6    | 21'-11" | 90     |  |  |
|                                      |     |            |      |         |        |  |  |
| K1                                   | 8   | #4         | STR  | 2'-9"   | 15     |  |  |
| K2                                   | 28  | #4         | STR  | 5′-10″  | 109    |  |  |
|                                      |     |            |      |         |        |  |  |
| S1                                   | 64  | <b>#</b> 5 | 2    | 11′-6″  | 768    |  |  |
| S2                                   | 56  | <b>#</b> 5 | 3    | 4'-3"   | 248    |  |  |
| S3                                   | 32  | #4         | 4    | 7'-7"   | 162    |  |  |
|                                      |     |            |      |         |        |  |  |
| U1                                   | 30  | #4         | 5    | 7'-2″   | 144    |  |  |
| U2                                   | 9   | #4         | 5    | 4'-0"   | 24     |  |  |
|                                      |     |            |      |         |        |  |  |
| V1                                   | 74  | <b>#</b> 5 | STR  | 7′-6″   | 579    |  |  |
| V2                                   | 20  | <b>#</b> 5 | STR  | 11'-1"  | 231    |  |  |
| ٧3                                   | 34  | #5         | STR  | 11'-10" | 420    |  |  |
| V4                                   | 11  | <b>#</b> 5 | STR  | 11'-0"  | 126    |  |  |
| V5                                   | 11  | <b>#</b> 5 | STR  | 11'-9"  | 135    |  |  |
|                                      |     |            |      |         |        |  |  |
|                                      |     |            |      |         |        |  |  |
|                                      |     |            |      |         |        |  |  |
|                                      |     |            |      |         |        |  |  |
| REINFORCING STEEL LBS. 8,822         |     |            |      |         |        |  |  |
|                                      |     |            |      |         |        |  |  |
| POUR#1: CAP,COLLARS, WINGS C.Y. 36.1 |     |            |      |         |        |  |  |
|                                      |     |            |      |         |        |  |  |

BILL OF MATERIAL

|                              | 7'-6"  | H8 |
|------------------------------|--------|----|
|                              | 20'-9" | Н9 |
| 5                            |        | I  |
|                              |        |    |
| ALL BAR DIMENSIONS ARE OUT T | O OUT. |    |
|                              |        |    |
|                              |        |    |

| POUR#1:CAP,COLLARS,WINGS | C.Y. 36.1 |
|--------------------------|-----------|
| POUR#2:UPPER WINGS       | C.Y. 18.1 |
| CLASS A CONCRETE TOTAL   | C.Y. 54.2 |
|                          |           |