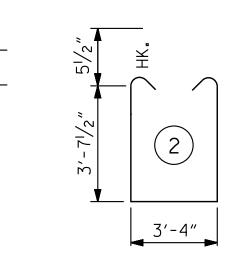

Q

11

| PES |  |
|-----|--|
|     |  |

| END BENT 2                           |     |            |      |         |        |  |  |
|--------------------------------------|-----|------------|------|---------|--------|--|--|
| BAR                                  | NO. | SIZE       | TYPE | LENGTH  | WEIGHT |  |  |
| B1                                   | 6   | #10        | 1    | 50′-7″  | 1306   |  |  |
| B2                                   | 2   | #10        | STR  | 47'-3"  | 407    |  |  |
| B3                                   | 8   | #4         | STR  | 24'-4"  | 133    |  |  |
| B4                                   | 6   | #6         | STR  | 46'-11" | 432    |  |  |
| B5                                   | 6   | #9         | 1    | 50′-3″  | 1025   |  |  |
| B6                                   | 20  | #4         | STR  | 3'-4"   | 45     |  |  |
| Β7                                   | 6   | #4         | STR  | 29'-11" | 122    |  |  |
| B8                                   | 6   | #4         | STR  | 18'-11" | 78     |  |  |
| B9                                   | 6   | #4         | STR  | 7'-11"  | 34     |  |  |
|                                      |     |            |      |         |        |  |  |
| H1                                   | 18  | #7         | 6    | 22'-6″  | 828    |  |  |
| H2                                   | 8   | #6         | 6    | 13′-9″  | 165    |  |  |
| HЗ                                   | 13  | #5         | 6    | 22'-6"  | 305    |  |  |
| H4                                   | 12  | #5         | 6    | 13′-9″  | 172    |  |  |
| H5                                   | 10  | #7         | 6    | 20'-2"  | 412    |  |  |
| Н6                                   | 4   | #6         | 6    | 11′-5″  | 69     |  |  |
| Η7                                   | 10  | #7         | 6    | 9'-2"   | 187    |  |  |
| H8                                   | 4   | #6         | 6    | 9'-2"   | 55     |  |  |
| Н9                                   | 2   | #7         | 6    | 21'-11" | 90     |  |  |
|                                      |     |            |      |         |        |  |  |
| K1                                   | 8   | #4         | STR  | 2'-9"   | 15     |  |  |
| K2                                   | 28  | #4         | STR  | 5′-10″  | 109    |  |  |
|                                      |     |            |      |         |        |  |  |
| S1                                   | 64  | <b>#</b> 5 | 2    | 11′-6″  | 768    |  |  |
| S2                                   | 56  | <b>#</b> 5 | 3    | 4'-3"   | 248    |  |  |
| S3                                   | 32  | #4         | 4    | 7'-7"   | 162    |  |  |
|                                      |     |            |      |         |        |  |  |
| U1                                   | 30  | #4         | 5    | 7'-2″   | 144    |  |  |
| U2                                   | 9   | #4         | 5    | 4'-0"   | 24     |  |  |
|                                      |     |            |      |         |        |  |  |
| V1                                   | 74  | <b>#</b> 5 | STR  | 7′-6″   | 579    |  |  |
| V2                                   | 20  | <b>#</b> 5 | STR  | 11'-1"  | 231    |  |  |
| ٧3                                   | 34  | #5         | STR  | 11'-10" | 420    |  |  |
| V4                                   | 11  | <b>#</b> 5 | STR  | 11'-0"  | 126    |  |  |
| V5                                   | 11  | <b>#</b> 5 | STR  | 11'-9"  | 135    |  |  |
|                                      |     |            |      |         |        |  |  |
|                                      |     |            |      |         |        |  |  |
|                                      |     |            |      |         |        |  |  |
|                                      |     |            |      |         |        |  |  |
| REINFORCING STEEL LBS. 8,822         |     |            |      |         |        |  |  |
|                                      |     |            |      |         |        |  |  |
| POUR#1: CAP,COLLARS, WINGS C.Y. 36.1 |     |            |      |         |        |  |  |
|                                      |     |            |      |         |        |  |  |

BILL OF MATERIAL

|                              | 7'-6"  | H8 |
|------------------------------|--------|----|
|                              | 20'-9" | Н9 |
| 5                            |        | I  |
|                              |        |    |
| ALL BAR DIMENSIONS ARE OUT T | O OUT. |    |
|                              |        |    |
|                              |        |    |