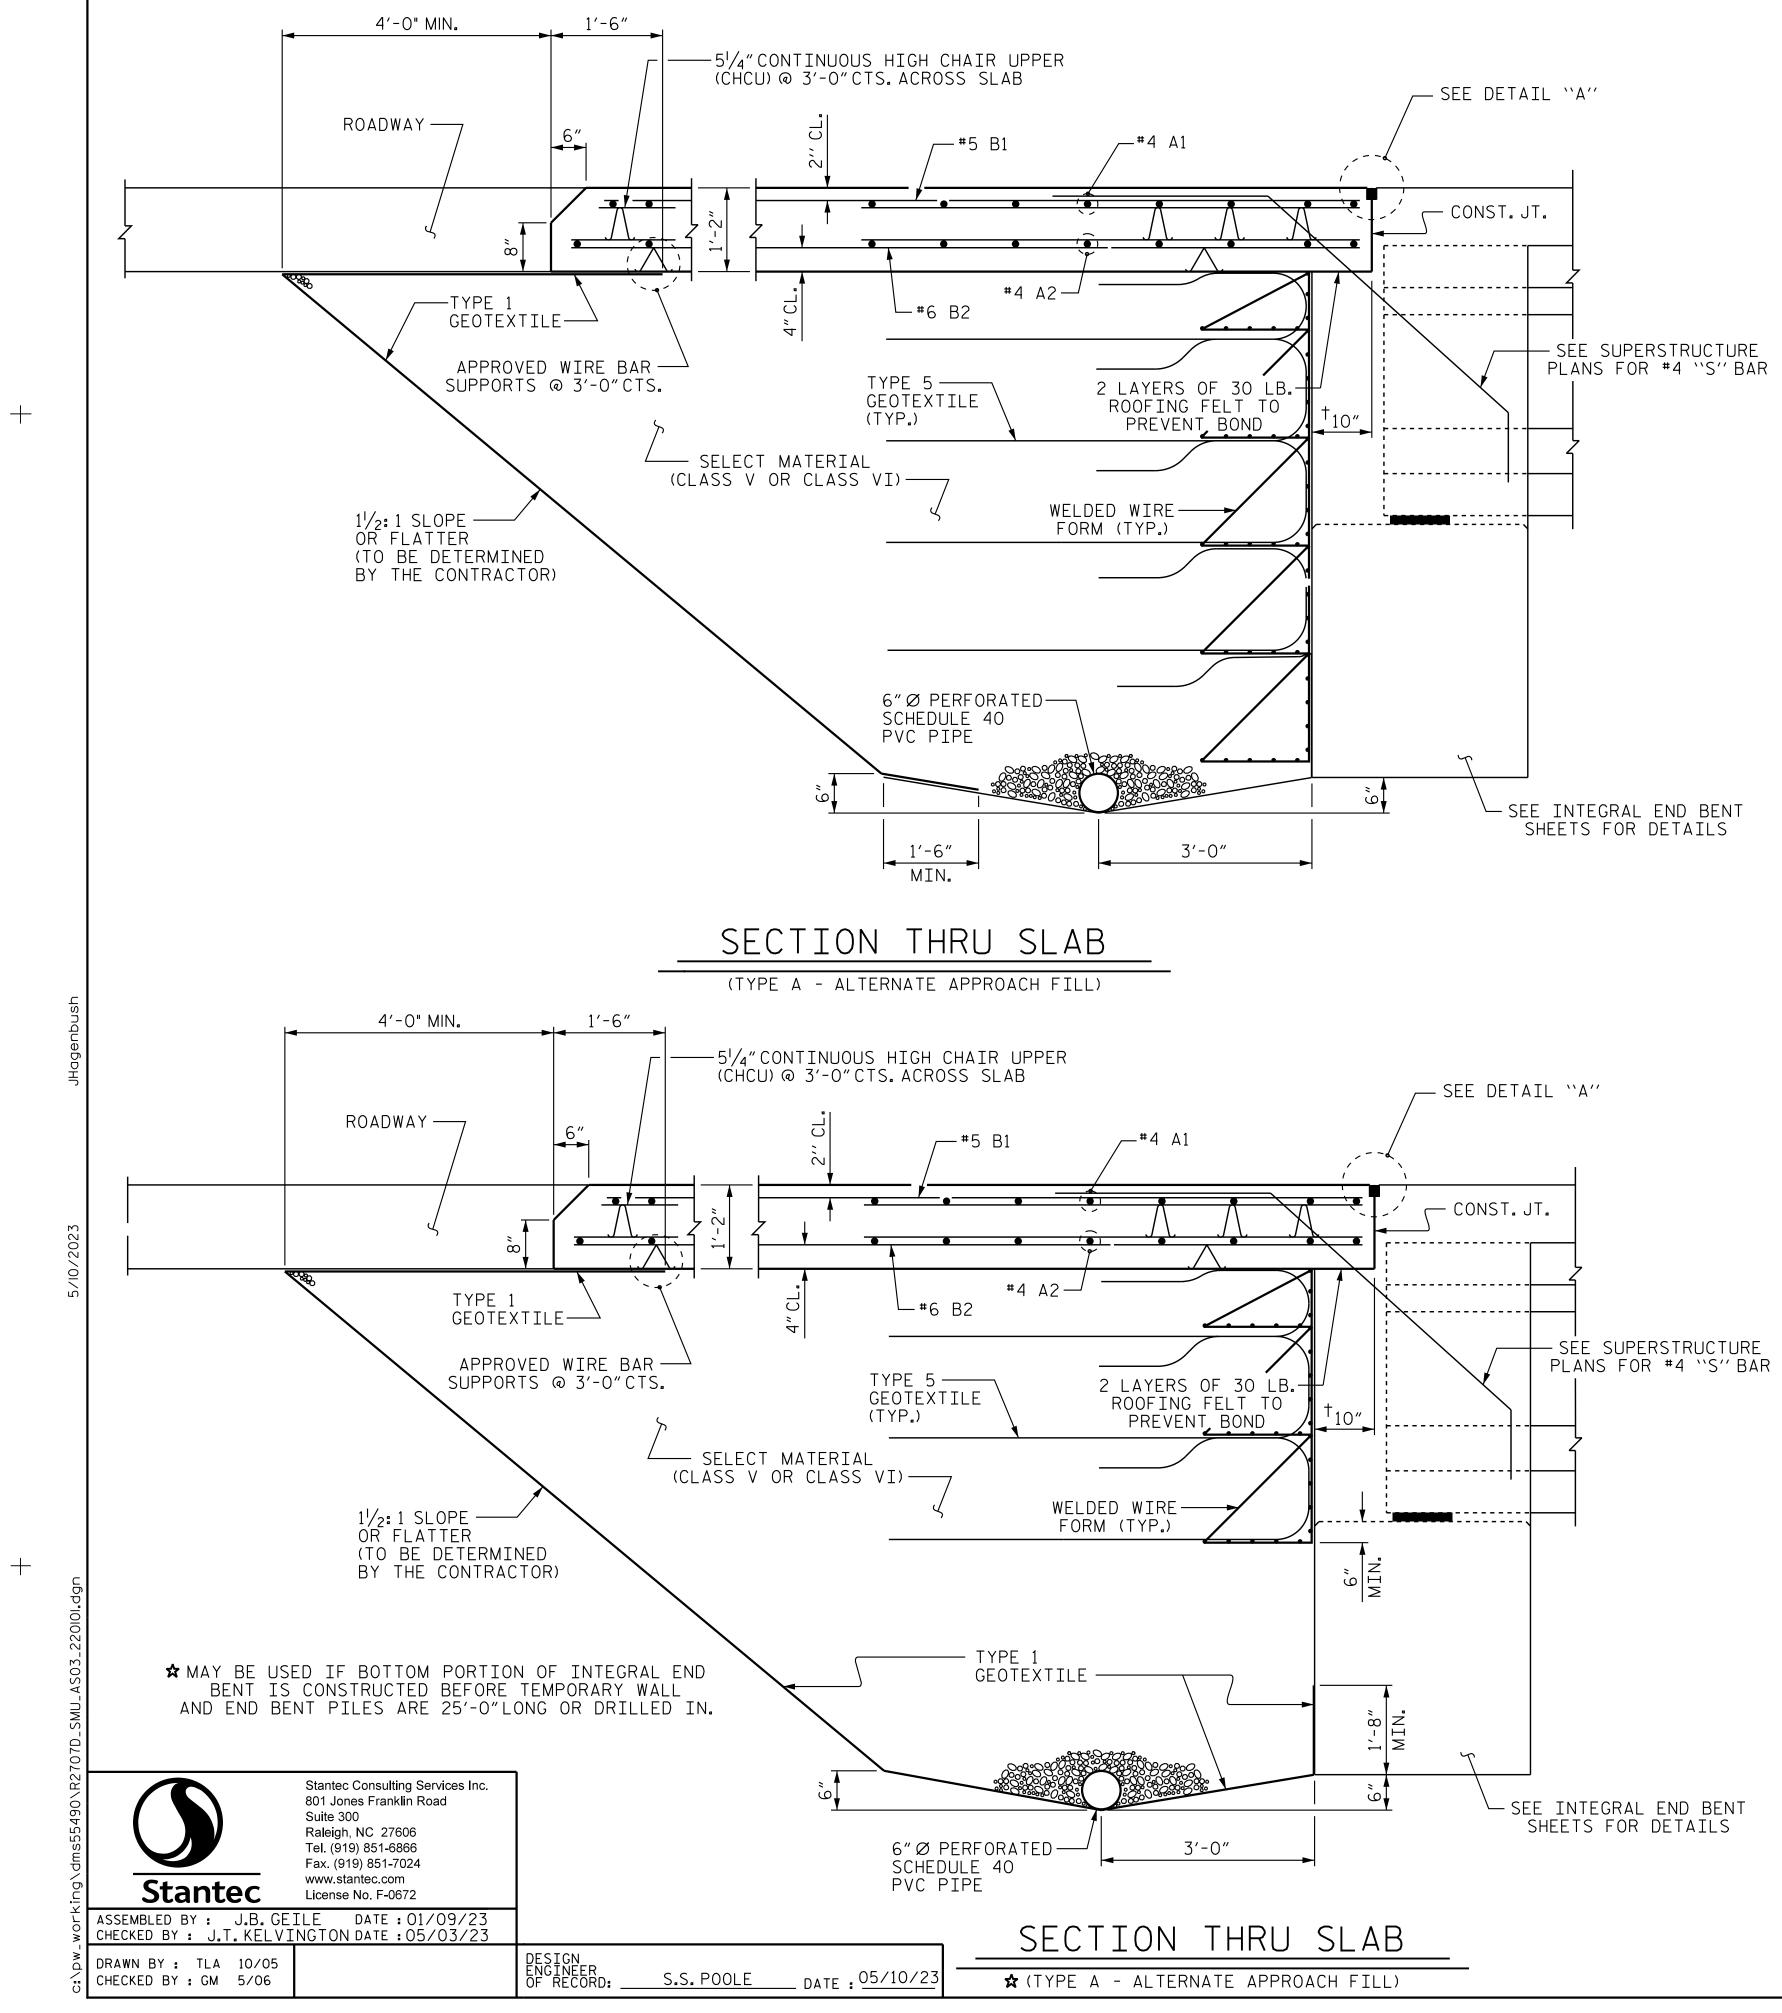

## NOTES

APPROACH SLAB SHALL NOT BE CONSTRUCTED PRIOR TO COMPLETION OF THE BRIDGE DECK.

FOR TEMPORARY GEOTEXTILE WALL INCLUDING GEOTEXTILE, 6"Ø DRAINAGE PIPE, WELDED WIRE FORM, AND SELECT MATERIAL, SEE ROADWAY PLANS.

GEOTEXTILE (TYPE 1 OR TYPE 5) SHALL BE IN ACCORDANCE WITH THE STANDARD SPECIFICATIONS SECTION 1056.

SELECT MATERIAL BACKFILL (CLASS V OR CLASS VI) SH IN ACCORDANCE WITH STANDARD SPECIFICATIONS SECT

SELECT MATERIAL BACKFILL IS TO BE CONTINUOUS AL FACE OF BACKWALL FROM OUTSIDE EDGE TO OUTSIDE E APPROACH SLAB.

FOR THE 6"Ø DRAINAGE PIPE OUTLET(S), SEE ROADWAY DRAWINGS.

AREA BETWEEN THE WINGWALL AND APPROACH SLAB SHA GRADED TO DRAIN THE WATER AWAY FROM THE FILL F THE BRIDGE AND SHALL BE PAVED. SEE ROADWAY PLANS

THE JOINT OPENING AT THE APPROACH SLAB/DECK INT SHALL BE SAWED NO MORE THAN 12 HOURS AFTER THE SLAB IS CAST. THE JOINT SHALL BE CLEANED OF ALL BEFORE THE SEALANT IS APPLIED. THE JOINT SEALER SHALL CONFORM TO THE REQUIREMENTS OF SECTION 10 THE STANDARD SPECIFICATIONS.