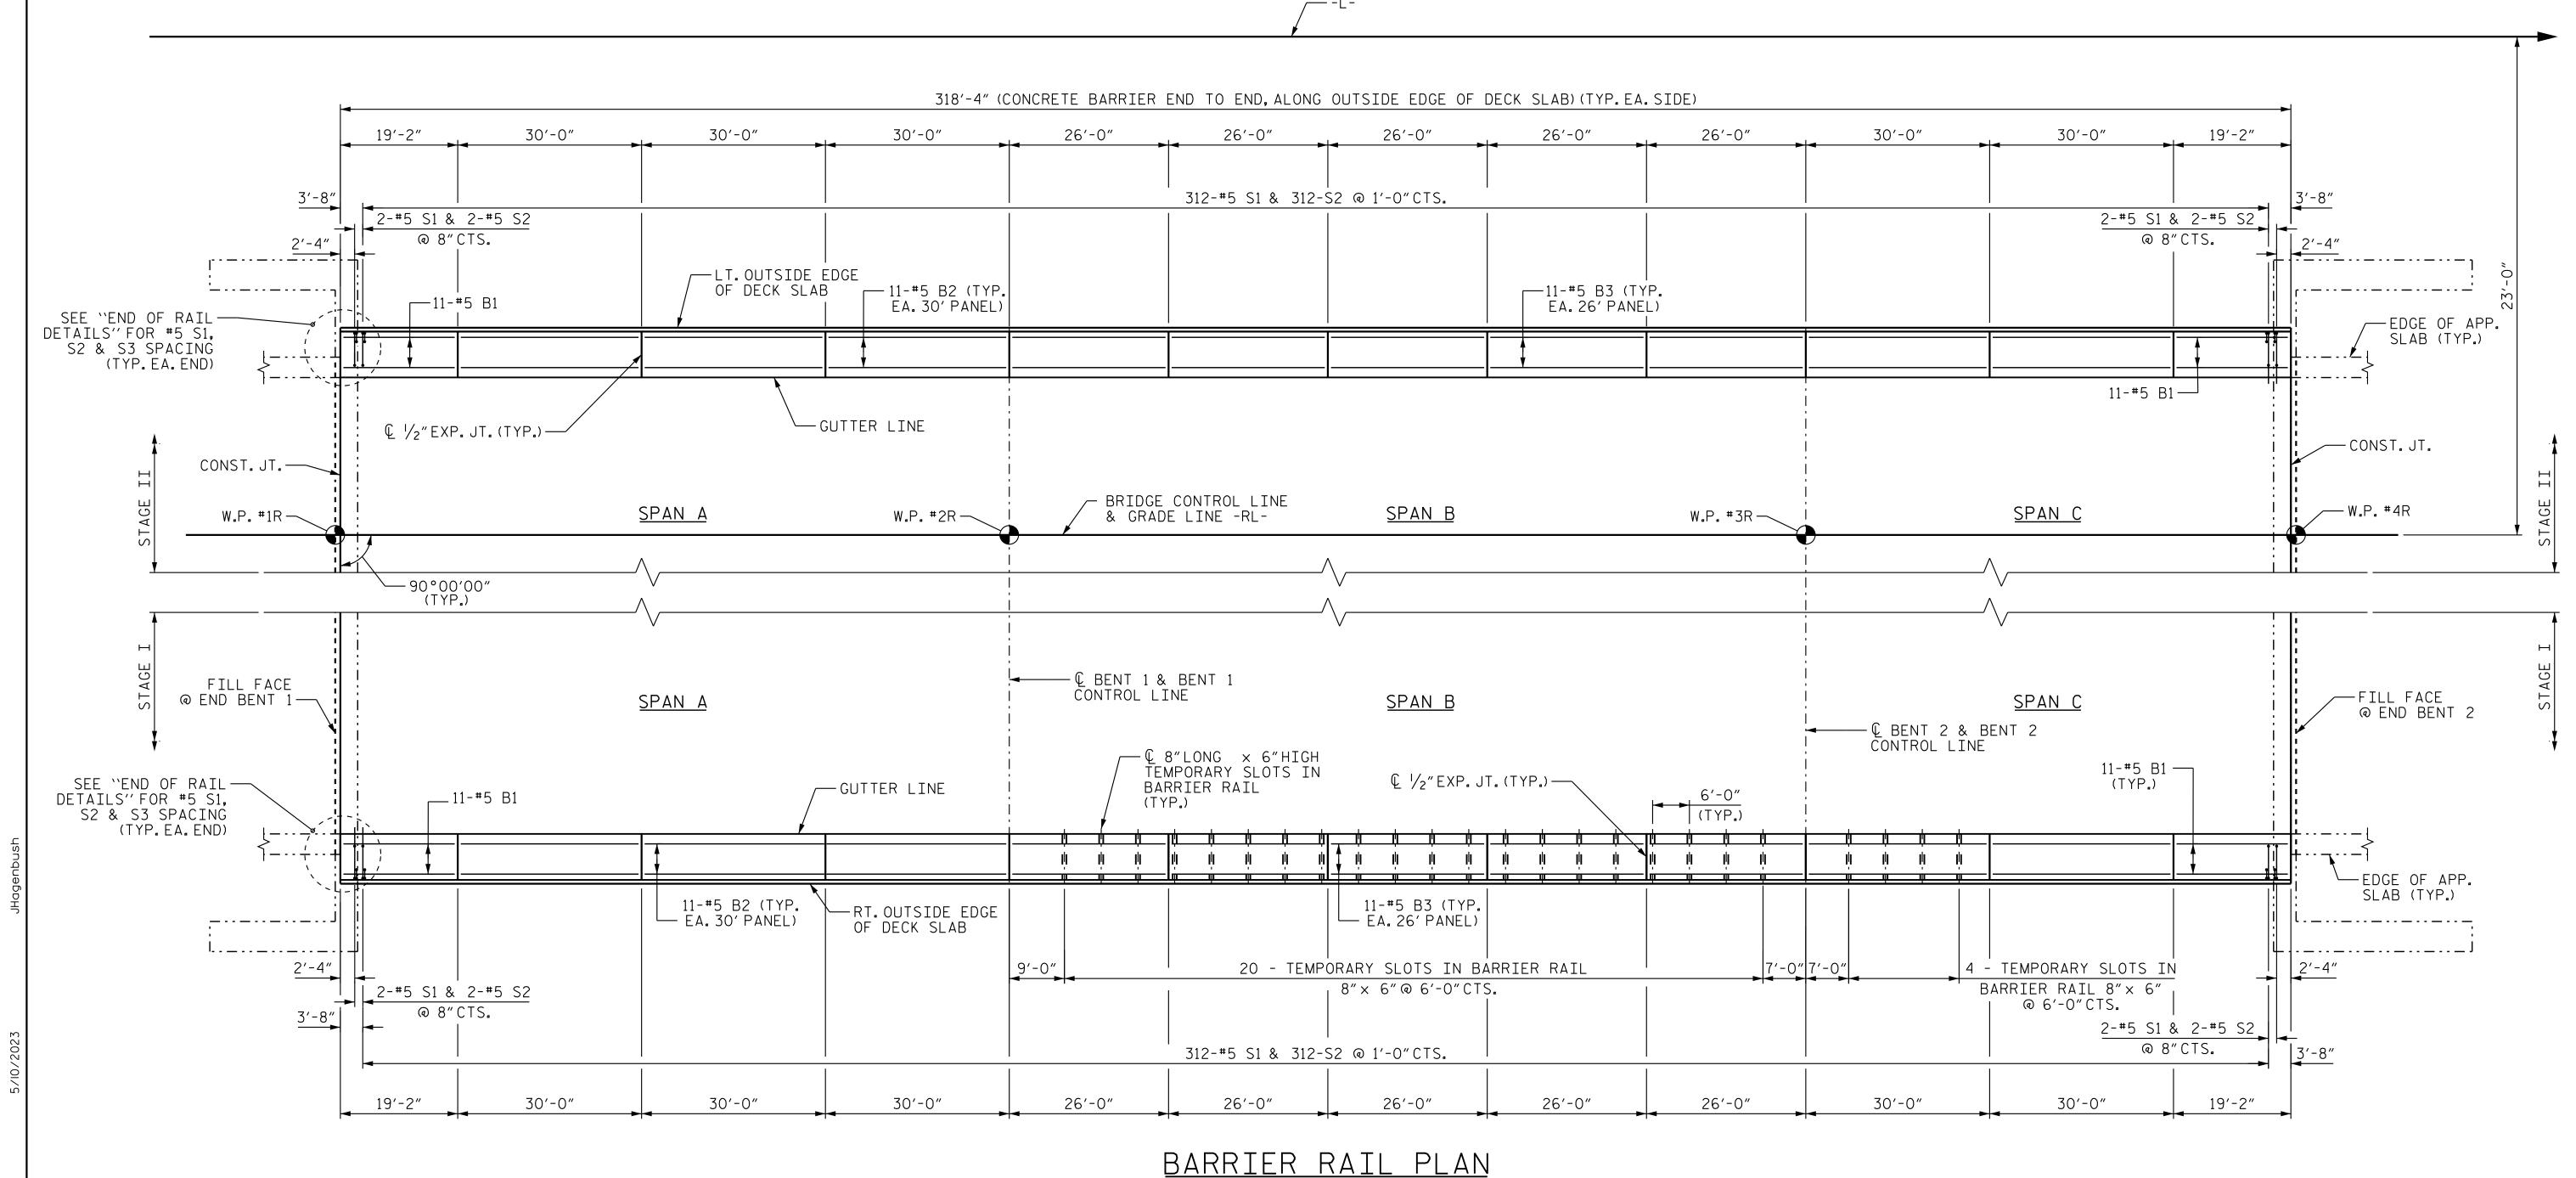

FOR REINFORCEMENT BILL OF MATERIALS, NOTES AND BARRIER RAIL DETAILS SEE "CONCRETE BARRIER RAIL DETAILS", SHEET 2 OF 2. ALL HORIZONTAL DIMENSIONS ARE ALONG THE OUTSIDE EDGE OF DECK SLAB.

PROJECT NO. R-2707D CLEVELAND COUNTY