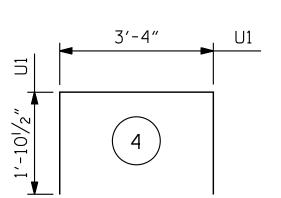

DocuSign Envelope ID: DE120762-44B4-4D1F-A9A4-C5344EE38051

-

+

Η1

Н2

| BILL OF MATERIAL                       |     |             |      |         |        |
|----------------------------------------|-----|-------------|------|---------|--------|
| END BENT 2 - STAGE II                  |     |             |      |         |        |
| BAR                                    | NO. | SIZE        | TYPE | LENGTH  | WEIGHT |
| B8                                     | 6   | <b>#</b> 10 | 1    | 35′-0″  | 904    |
| B9                                     | 2   | <b>#</b> 10 | STR  | 34'-7"  | 298    |
| B10                                    | 4   | #4          | STR  | 35′-5″  | 95     |
| B11                                    | 6   | #4          | STR  | 35′-5″  | 142    |
| B12                                    | 6   | #9          | STR  | 4'-2"   | 86     |
| B13                                    | 6   | #9          | 1    | 36′-8″  | 748    |
| B14                                    | 2   | #6          | STR  | 33′-0″  | 100    |
| B15                                    | 6   | #4          | STR  | 8'-1"   | 33     |
| B16                                    | 10  | #4          | STR  | 3'-4"   | 23     |
|                                        |     |             |      |         |        |
| H1                                     | 28  | #7          | 6    | 18'-10" | 1078   |
| H2                                     | 28  | #7          | 6    | 18'-3"  | 1045   |
|                                        |     |             |      |         |        |
| K1                                     | 4   | #4          | STR  | 2'-3"   | 7      |
| K2                                     | 14  | #4          | STR  | 5'-4"   | 50     |
|                                        |     |             |      |         |        |
| S3                                     | 24  | #4          | 5    | 7'-7"   | 122    |
| S4                                     | 41  | #5          | 2    | 12'-8"  | 542    |
| S5                                     | 35  | #5          | 3    | 4'-3"   | 156    |
|                                        |     |             |      |         |        |
| U1                                     | 6   | #4          | 4    | 7'-1"   | 29     |
|                                        |     |             |      |         |        |
| V1                                     | 52  | <b>#</b> 5  | STR  | 7'-5"   | 403    |
| ٧3                                     | 39  | #5          | STR  | 11'-8"  | 475    |
|                                        |     |             |      |         |        |
|                                        |     |             |      |         |        |
|                                        |     |             |      |         |        |
|                                        |     |             |      |         |        |
|                                        |     |             |      |         |        |
|                                        |     |             |      |         |        |
| REINFORCING STEEL LBS. 6,353           |     |             |      |         |        |
| CLASS A CONCRETE PREAKDOWN             |     |             |      |         |        |
| CLASS A CONCRETE BREAKDOWN:            |     |             |      |         |        |
| POUR#3: CAP,COLLARS, & WINGS C.Y. 27.3 |     |             |      |         |        |
| POUR#4: UPPER WINGS C.Y. 7.0           |     |             |      |         |        |
| CLASS A CONCRETE TOTAL C.Y. 34.3       |     |             |      |         |        |