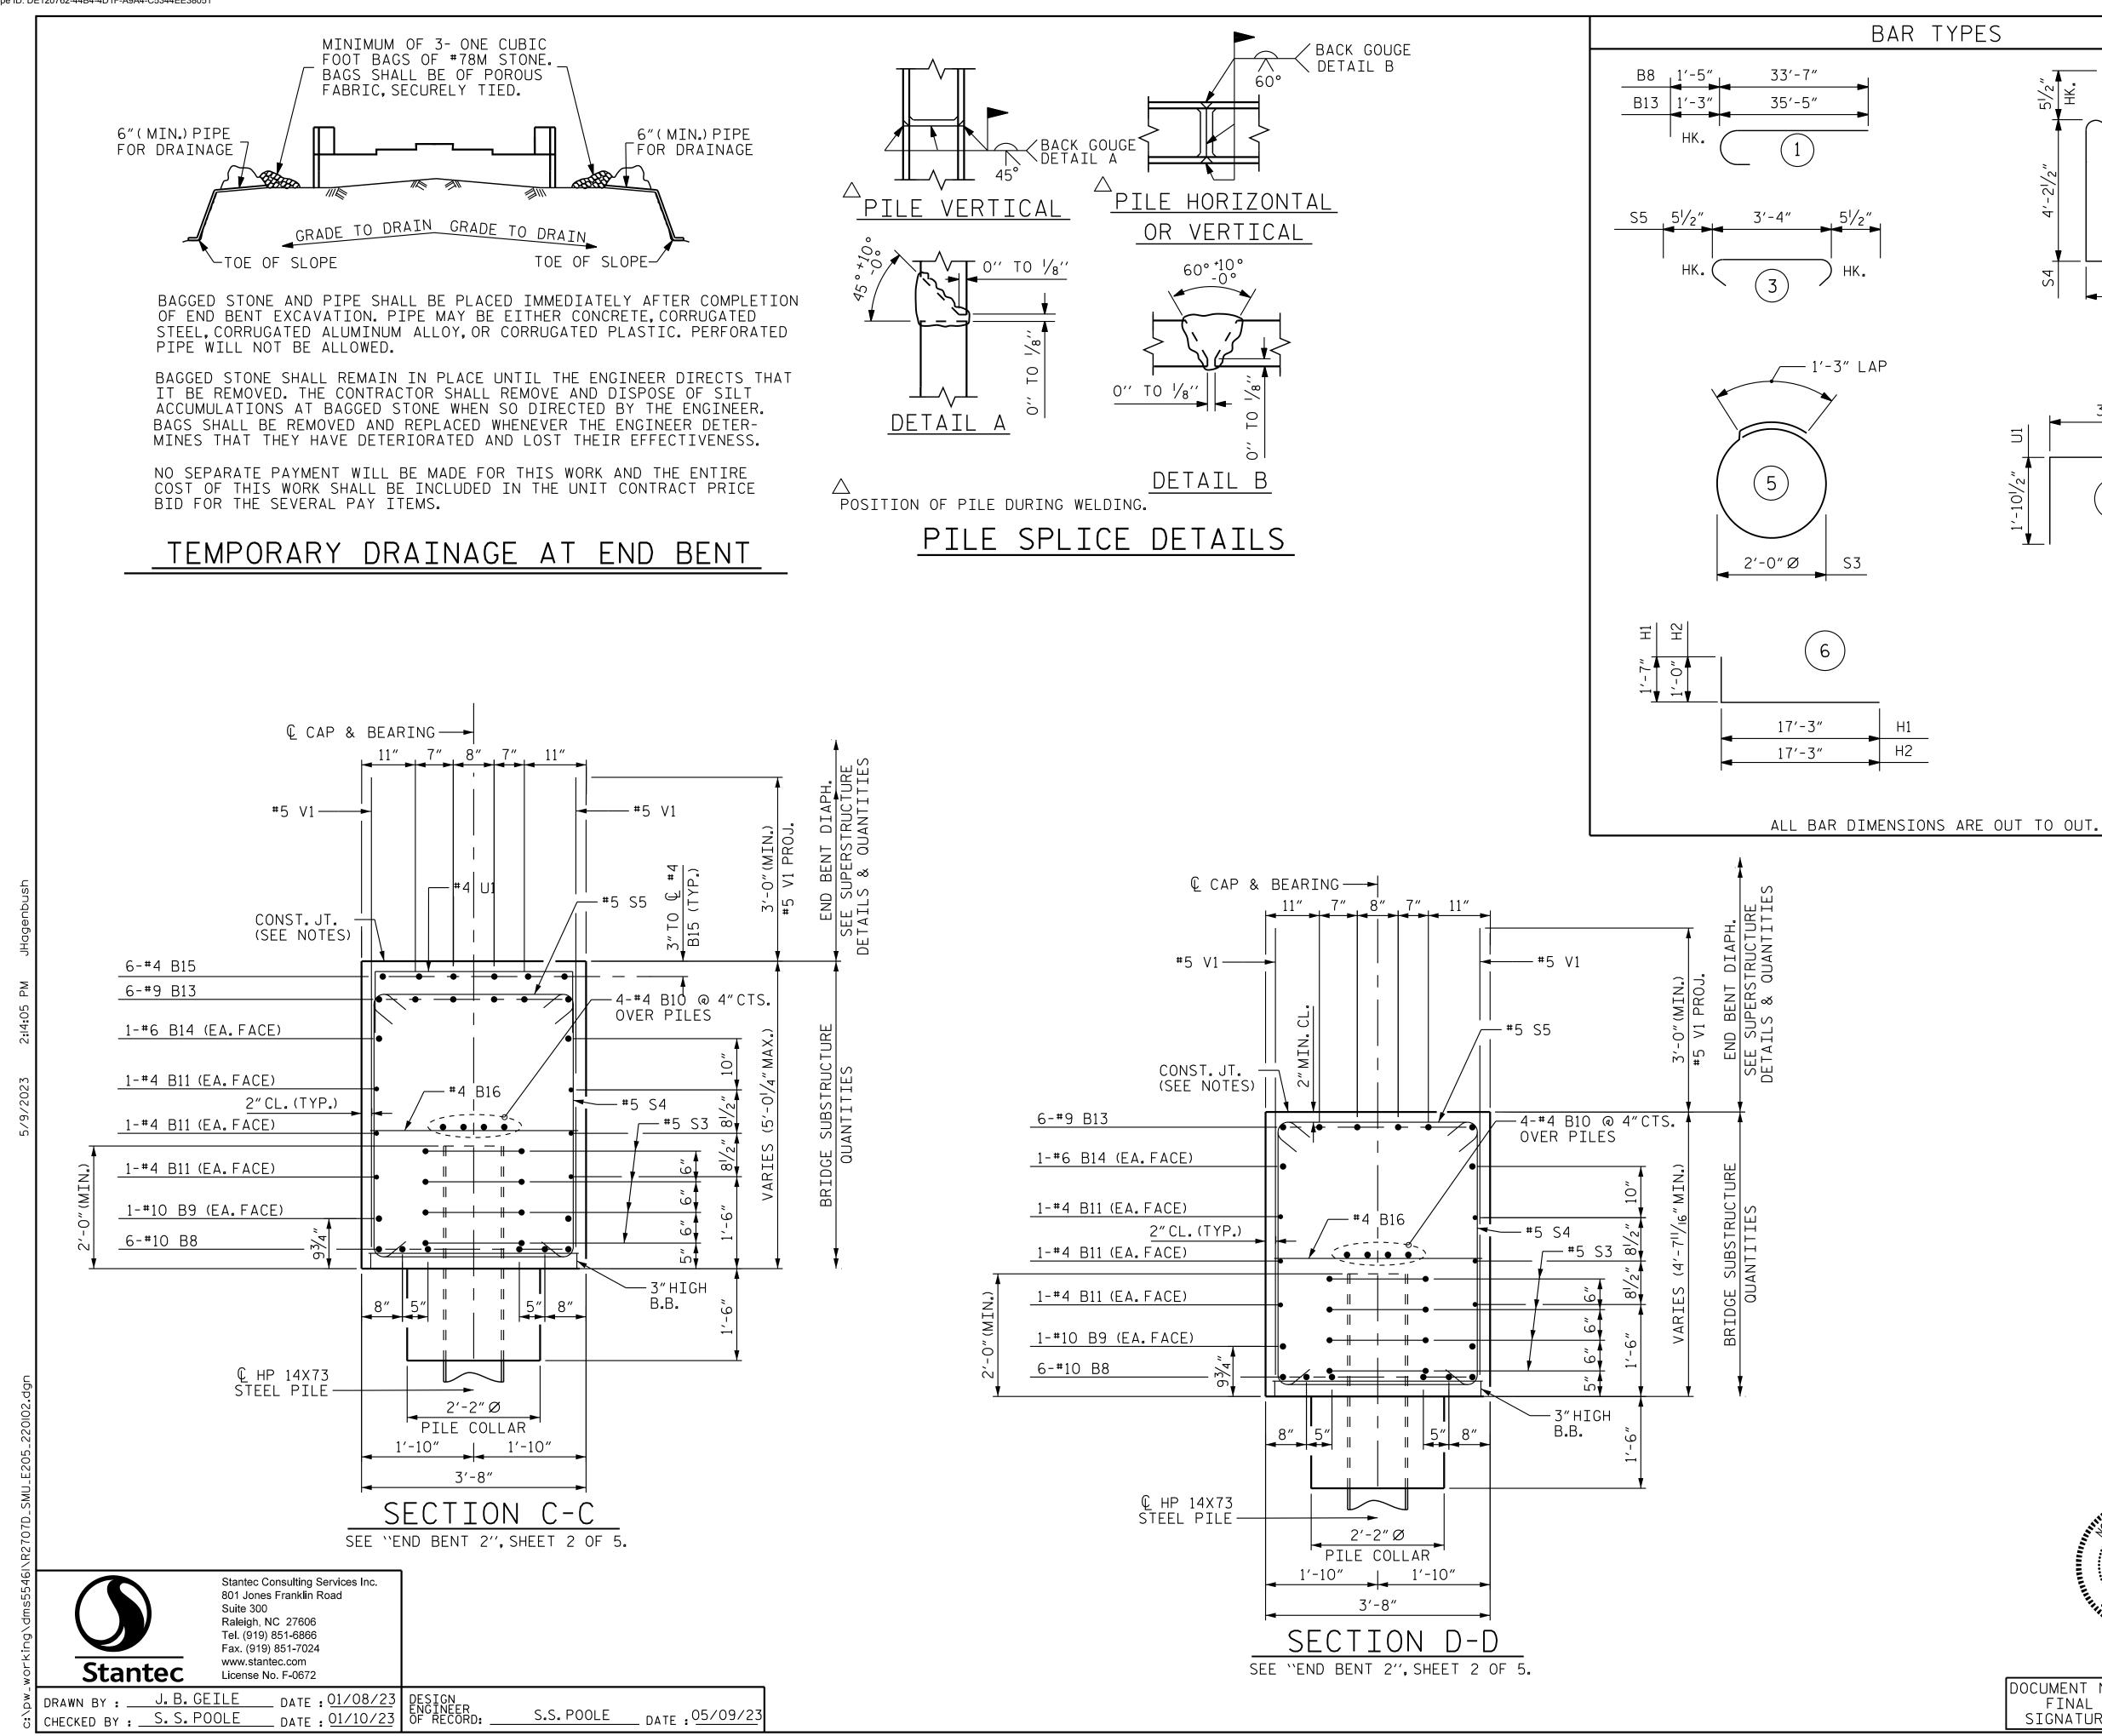

DocuSign Envelope ID: DE120762-44B4-4D1F-A9A4-C5344EE38051

-

+

Η1

Н2

| BILL OF MATERIAL                       |     |             |      |         |        |
|----------------------------------------|-----|-------------|------|---------|--------|
| END BENT 2 - STAGE II                  |     |             |      |         |        |
| BAR                                    | NO. | SIZE        | TYPE | LENGTH  | WEIGHT |
| B8                                     | 6   | <b>#</b> 10 | 1    | 35′-0″  | 904    |
| B9                                     | 2   | <b>#</b> 10 | STR  | 34'-7"  | 298    |
| B10                                    | 4   | #4          | STR  | 35′-5″  | 95     |
| B11                                    | 6   | #4          | STR  | 35′-5″  | 142    |
| B12                                    | 6   | #9          | STR  | 4'-2"   | 86     |
| B13                                    | 6   | #9          | 1    | 36′-8″  | 748    |
| B14                                    | 2   | #6          | STR  | 33′-0″  | 100    |
| B15                                    | 6   | #4          | STR  | 8'-1"   | 33     |
| B16                                    | 10  | #4          | STR  | 3'-4"   | 23     |
|                                        |     |             |      |         |        |
| H1                                     | 28  | #7          | 6    | 18'-10" | 1078   |
| H2                                     | 28  | #7          | 6    | 18'-3"  | 1045   |
|                                        |     |             |      |         |        |
| K1                                     | 4   | #4          | STR  | 2'-3"   | 7      |
| K2                                     | 14  | #4          | STR  | 5'-4"   | 50     |
|                                        |     |             |      |         |        |
| S3                                     | 24  | #4          | 5    | 7'-7"   | 122    |
| S4                                     | 41  | #5          | 2    | 12'-8"  | 542    |
| S5                                     | 35  | #5          | 3    | 4'-3"   | 156    |
|                                        |     |             |      |         |        |
| U1                                     | 6   | #4          | 4    | 7'-1"   | 29     |
|                                        |     |             |      |         |        |
| V1                                     | 52  | <b>#</b> 5  | STR  | 7'-5"   | 403    |
| ٧3                                     | 39  | #5          | STR  | 11'-8"  | 475    |
|                                        |     |             |      |         |        |
|                                        |     |             |      |         |        |
|                                        |     |             |      |         |        |
|                                        |     |             |      |         |        |
|                                        |     |             |      |         |        |
|                                        |     |             |      |         |        |
| REINFORCING STEEL LBS. 6,353           |     |             |      |         |        |
| CLASS A CONCRETE PREAKDOWN             |     |             |      |         |        |
| CLASS A CONCRETE BREAKDOWN:            |     |             |      |         |        |
| POUR#3: CAP,COLLARS, & WINGS C.Y. 27.3 |     |             |      |         |        |
| POUR#4: UPPER WINGS C.Y. 7.0           |     |             |      |         |        |
| CLASS A CONCRETE TOTAL C.Y. 34.3       |     |             |      |         |        |