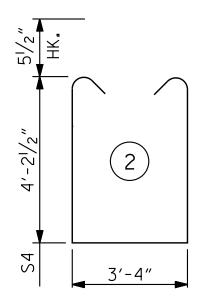

DocuSign Envelope ID: DE120762-44B4-4D1F-A9A4-C5344EE38051

-

+

Η1

Н2

| BILL OF MATERIAL                       |     |             |      |         |        |
|----------------------------------------|-----|-------------|------|---------|--------|
| END BENT 2 - STAGE II                  |     |             |      |         |        |
| BAR                                    | NO. | SIZE        | TYPE | LENGTH  | WEIGHT |
| B8                                     | 6   | <b>#</b> 10 | 1    | 35′-0″  | 904    |
| B9                                     | 2   | <b>#</b> 10 | STR  | 34'-7"  | 298    |
| B10                                    | 4   | #4          | STR  | 35′-5″  | 95     |
| B11                                    | 6   | #4          | STR  | 35′-5″  | 142    |
| B12                                    | 6   | #9          | STR  | 4'-2"   | 86     |
| B13                                    | 6   | #9          | 1    | 36′-8″  | 748    |
| B14                                    | 2   | #6          | STR  | 33′-0″  | 100    |
| B15                                    | 6   | #4          | STR  | 8'-1"   | 33     |
| B16                                    | 10  | #4          | STR  | 3'-4"   | 23     |
|                                        |     |             |      |         |        |
| H1                                     | 28  | #7          | 6    | 18'-10" | 1078   |
| H2                                     | 28  | #7          | 6    | 18'-3"  | 1045   |
|                                        |     |             |      |         |        |
| K1                                     | 4   | #4          | STR  | 2'-3"   | 7      |
| K2                                     | 14  | #4          | STR  | 5'-4"   | 50     |
|                                        |     |             |      |         |        |
| S3                                     | 24  | #4          | 5    | 7'-7"   | 122    |
| S4                                     | 41  | #5          | 2    | 12'-8"  | 542    |
| S5                                     | 35  | #5          | 3    | 4'-3"   | 156    |
|                                        |     |             |      |         |        |
| U1                                     | 6   | #4          | 4    | 7'-1"   | 29     |
|                                        |     |             |      |         |        |
| V1                                     | 52  | <b>#</b> 5  | STR  | 7'-5"   | 403    |
| ٧3                                     | 39  | #5          | STR  | 11'-8"  | 475    |
|                                        |     |             |      |         |        |
|                                        |     |             |      |         |        |
|                                        |     |             |      |         |        |
|                                        |     |             |      |         |        |
|                                        |     |             |      |         |        |
|                                        |     |             |      |         |        |
| REINFORCING STEEL LBS. 6,353           |     |             |      |         |        |
| CLASS A CONCRETE PREAKDOWN             |     |             |      |         |        |
| CLASS A CONCRETE BREAKDOWN:            |     |             |      |         |        |
| POUR#3: CAP,COLLARS, & WINGS C.Y. 27.3 |     |             |      |         |        |
| POUR#4: UPPER WINGS C.Y. 7.0           |     |             |      |         |        |
| CLASS A CONCRETE TOTAL C.Y. 34.3       |     |             |      |         |        |