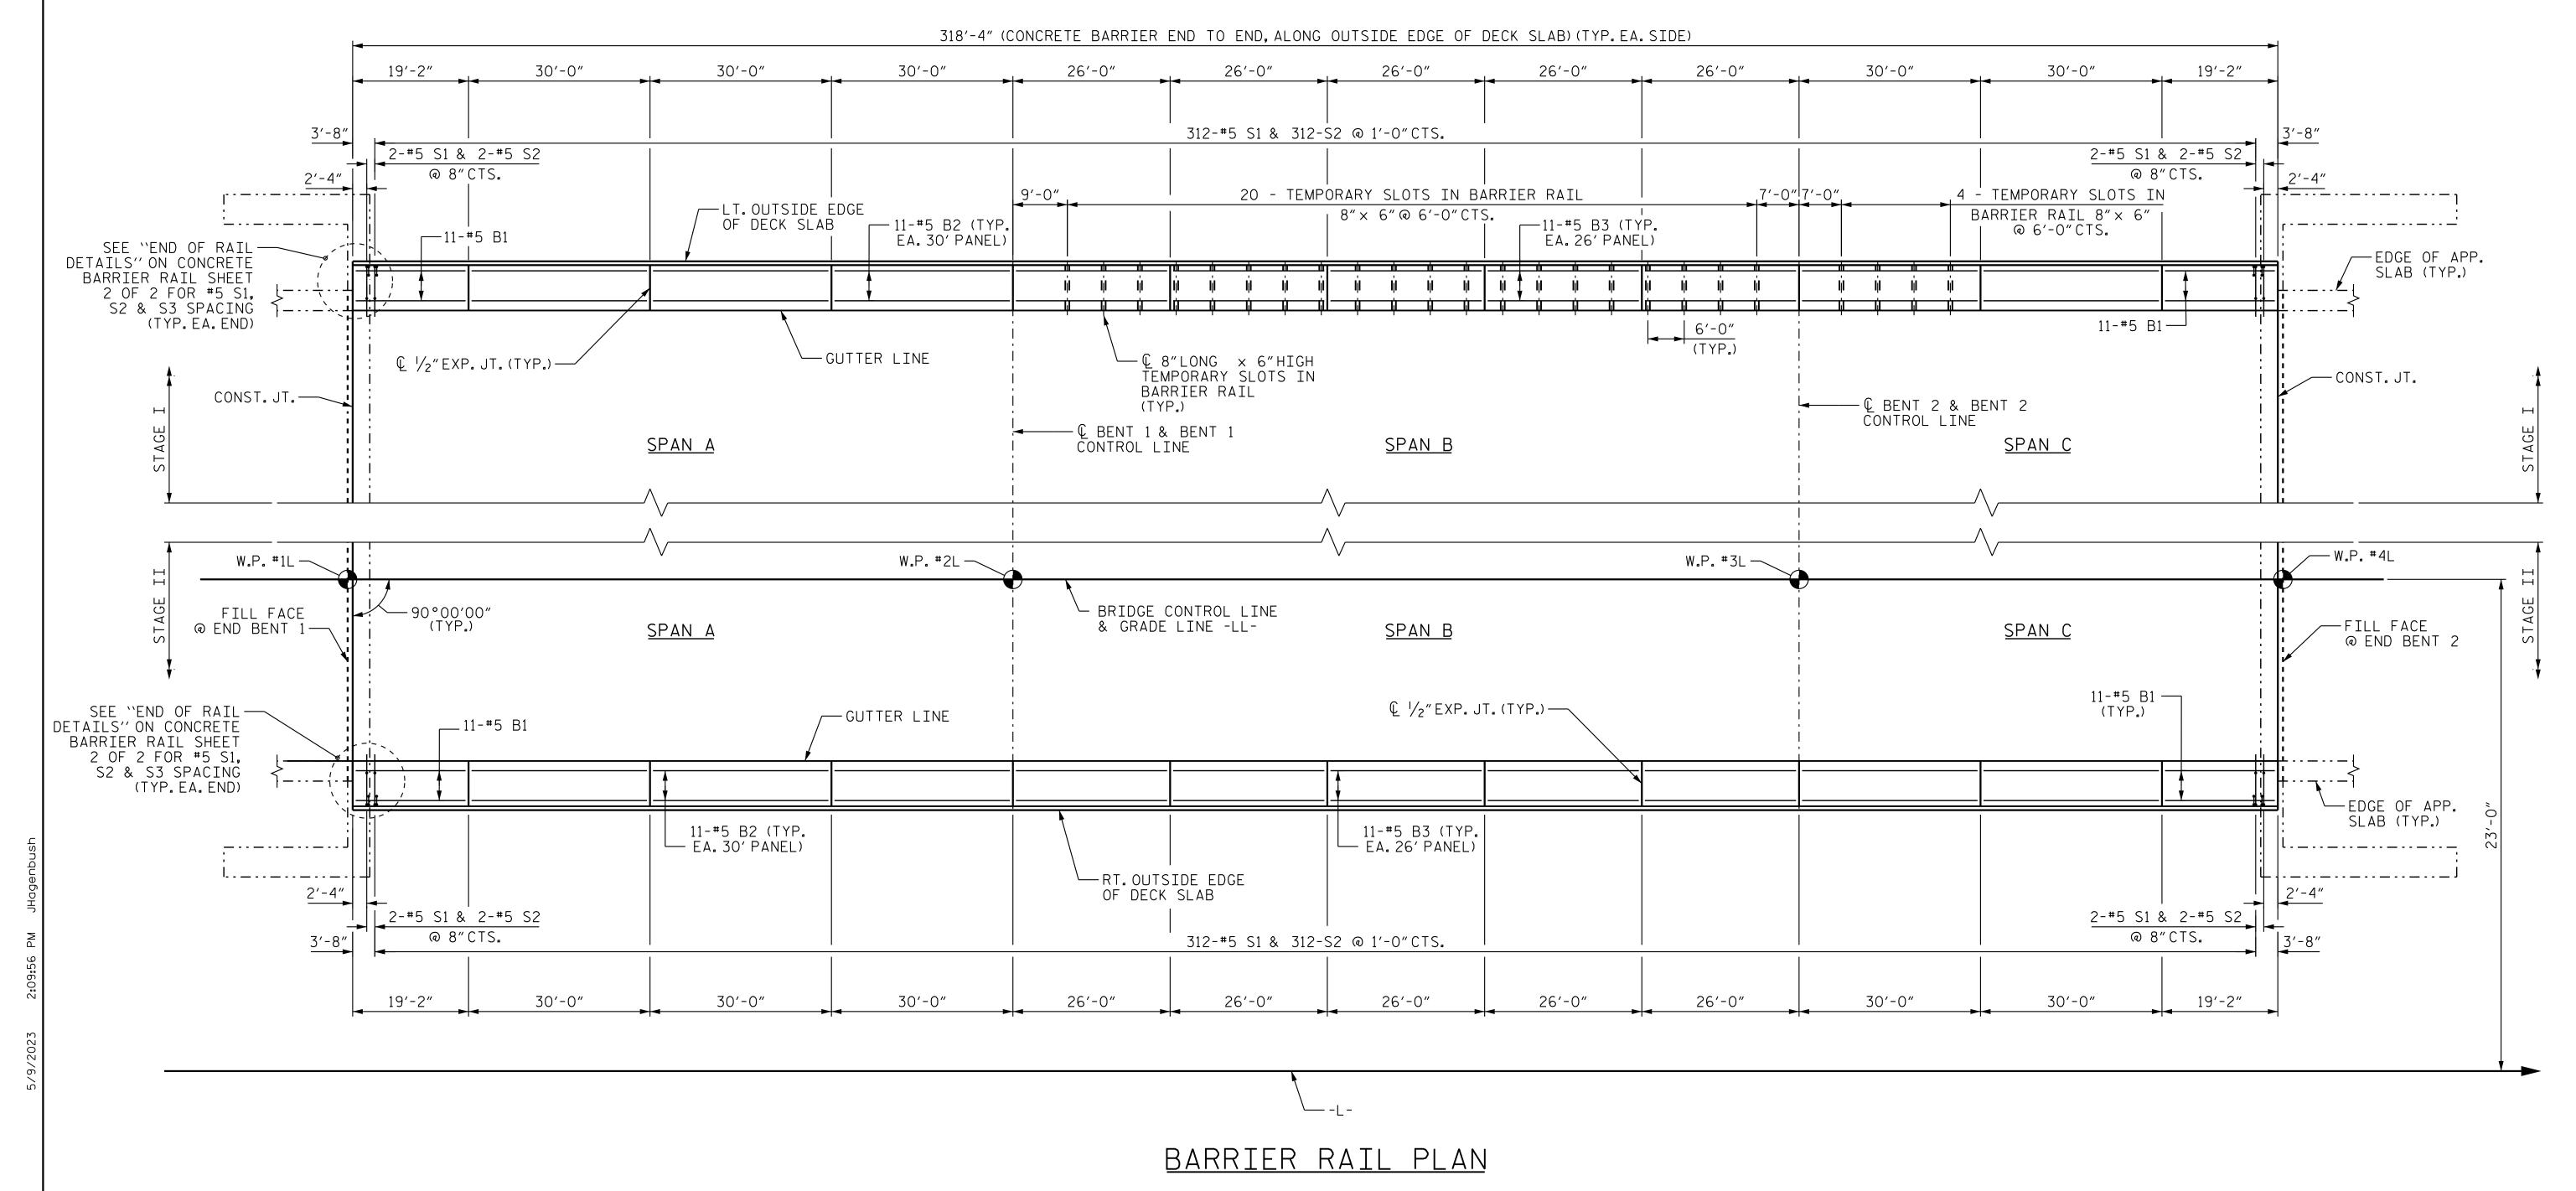

FOR REINFORCEMENT BILL OF MATERIALS, NOTES AND BARRIER RAIL DETAILS SEE "CONCRETE BARRIER RAIL DETAILS", SHEET 2 OF 2.

ALL HORIZONTAL DIMENSIONS ARE ALONG THE OUTSIDE EDGE OF DECK SLAB.

PROJECT NO. R-2707D