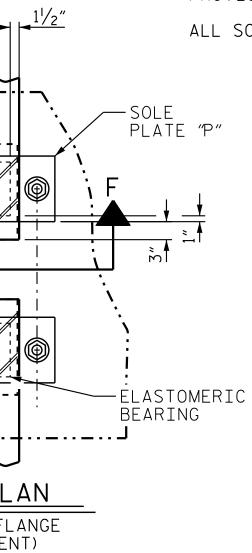

SOLE PLATE ``P'', BOLTS, AND NUTS SHALL BE INCLUDED IN THE PAY ITEM FOR PRESTRESSED CONCRETE GIRDERS.

ANCHOR BOLTS SHALL MEET THE REQUIREMENTS OF ASTM A449. NUTS SHALL MEET THE REQUIREMENTS OF AASHTO M291-DH OR AASHTO M292-2H. SHOP DRAWINGS ARE NOT REQUIRED FOR ANCHOR BOLTS AND NUTS. SHOP INSPECTION IS REQUIRED.

ALL SOLE PLATES SHALL BE AASHTO M270 GRADE 36.

| PROJECT N        | 0. <u>R-270</u> | 07D    |  |  |  |  |
|------------------|-----------------|--------|--|--|--|--|
| CLEVELAND COUNTY |                 |        |  |  |  |  |
| STATION:         | 849+00.0        | )0 -L- |  |  |  |  |
|                  |                 |        |  |  |  |  |