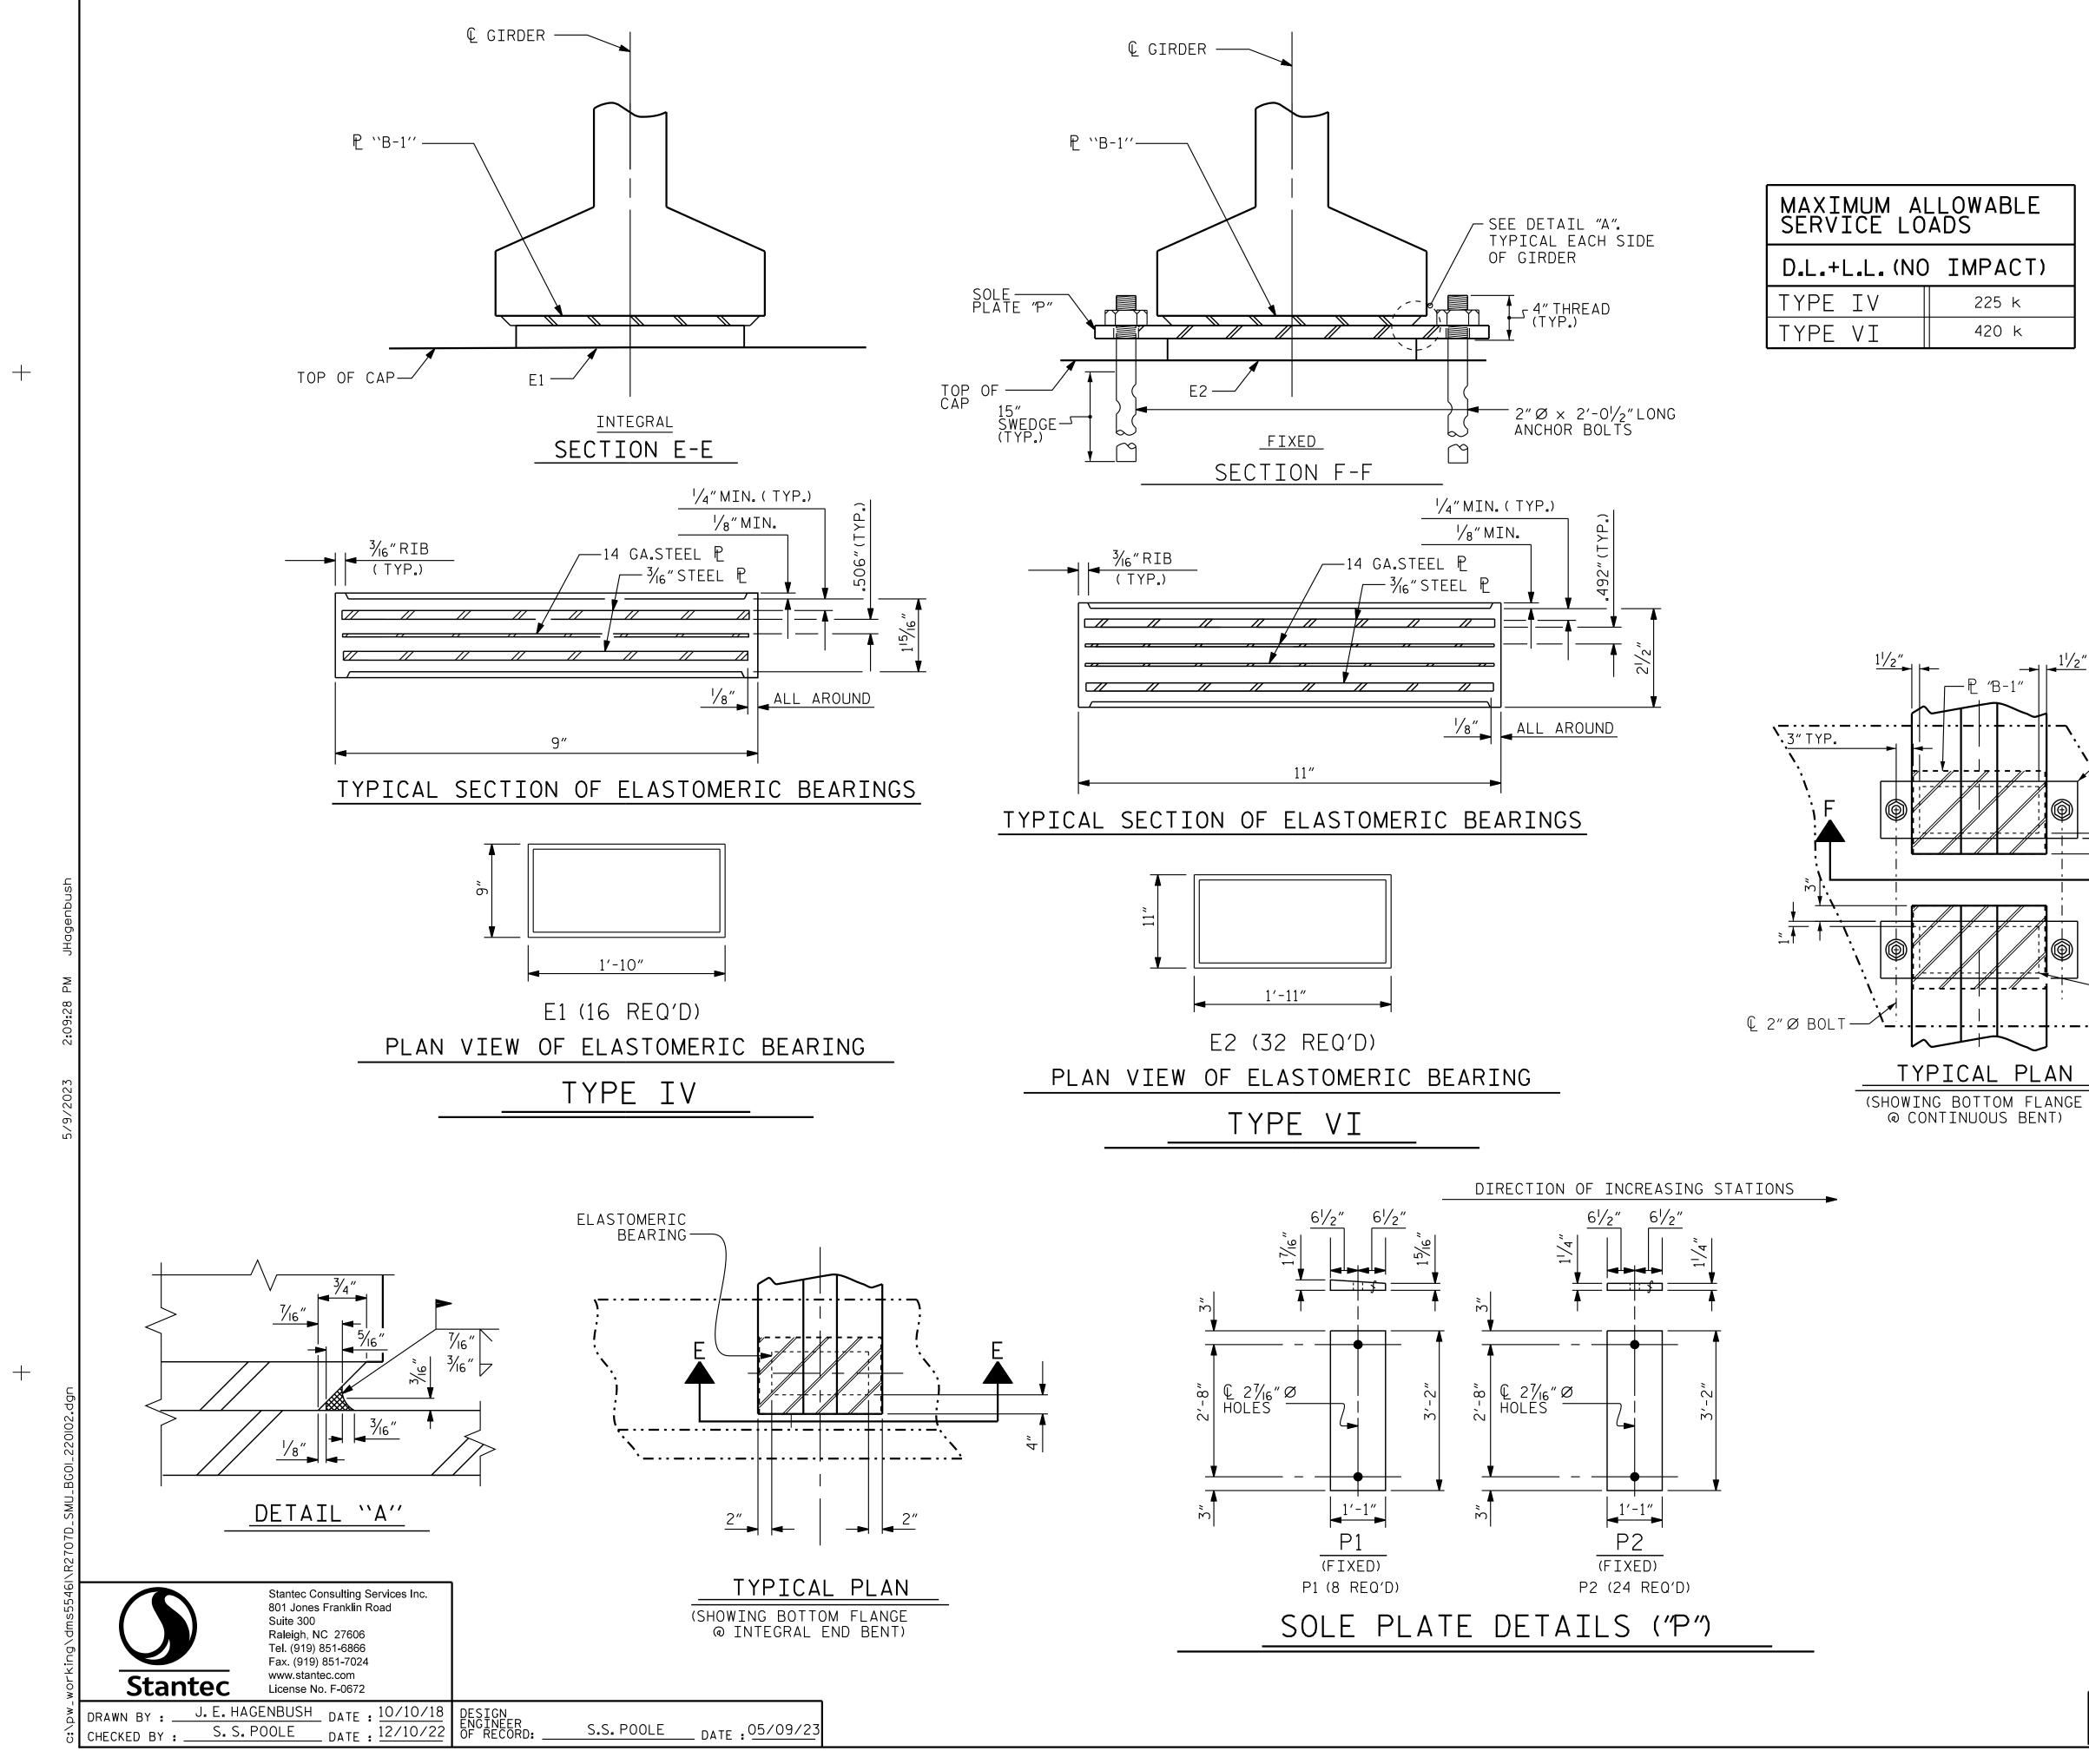

## NOTES

AT ALL FIXED POINTS OF SUPPORT, NUTS FOR ANCHOR BOLTS ARE TO BE TIGHTENED FINGER TIGHT AND THEN BACKED OFF  $^{1\!/}_{2}$  TURN. THE THREAD OF THE NUT AND BOLT SHALL THEN BE BURRED WITH A SHARP POINTED TOOL.

STEEL SOLE PLATES, ANCHOR BOLTS, AND NUTS SHALL BE GALVANIZED IN ACCORDANCE WITH THE STANDARD SPECIFICATIONS.

PRIOR TO WELDING, GRIND THE GALVANIZED SURFACE OF THE PORTION OF THE EMBEDDED PLATE AND SOLE PLATE THAT ARE TO BE WELDED.AFTER WELDING, DAMAGED GALVANIZED SURFACES SHALL BE REPAIRED IN ACCORDANCE WITH THE STANDARD SPECIFICATIONS.

WHEN WELDING THE SOLE PLATE TO THE EMBEDDED PLATE IN THE GIRDER, USE TEMPERATURE INDICATING WAX PENS, OR OTHER SUITABLE MEANS, TO ENSURE THAT THE TEMPERATURE OF THE SOLE PLATE DOES NOT EXCEED 300°F. TEMPERATURES ABOVE THIS MAY DAMAGE THE ELASTOMER.

SOLE PLATE ``P'', BOLTS, AND NUTS SHALL BE INCLUDED IN THE PAY ITEM FOR PRESTRESSED CONCRETE GIRDERS.

ANCHOR BOLTS SHALL MEET THE REQUIREMENTS OF ASTM A449. NUTS SHALL MEET THE REQUIREMENTS OF AASHTO M291-DH OR AASHTO M292-2H. SHOP DRAWINGS ARE NOT REQUIRED FOR ANCHOR BOLTS AND NUTS. SHOP INSPECTION IS REQUIRED.

ALL SURFACES OF BEARING PLATES SHALL BE SMOOTH AND STRAIGHT.

THE ELASTOMER IN THE STEEL REINFORCED BEARINGS SHALL HAVE A SHEAR MODULUS OF 0.160 KSI, IN ACCORDANCE WITH AASHTO M251.

FOR STEEL REINFORCED ELASTOMERIC BEARINGS, SEE SPECIAL PROVISIONS.

ALL SOLE PLATES SHALL BE AASHTO M270 GRADE 36.

| PROJECT N        | 0. <u>R-270</u> | 07D    |  |  |  |  |
|------------------|-----------------|--------|--|--|--|--|
| CLEVELAND COUNTY |                 |        |  |  |  |  |
| STATION:         | 849+00.0        | )0 -L- |  |  |  |  |
|                  |                 |        |  |  |  |  |