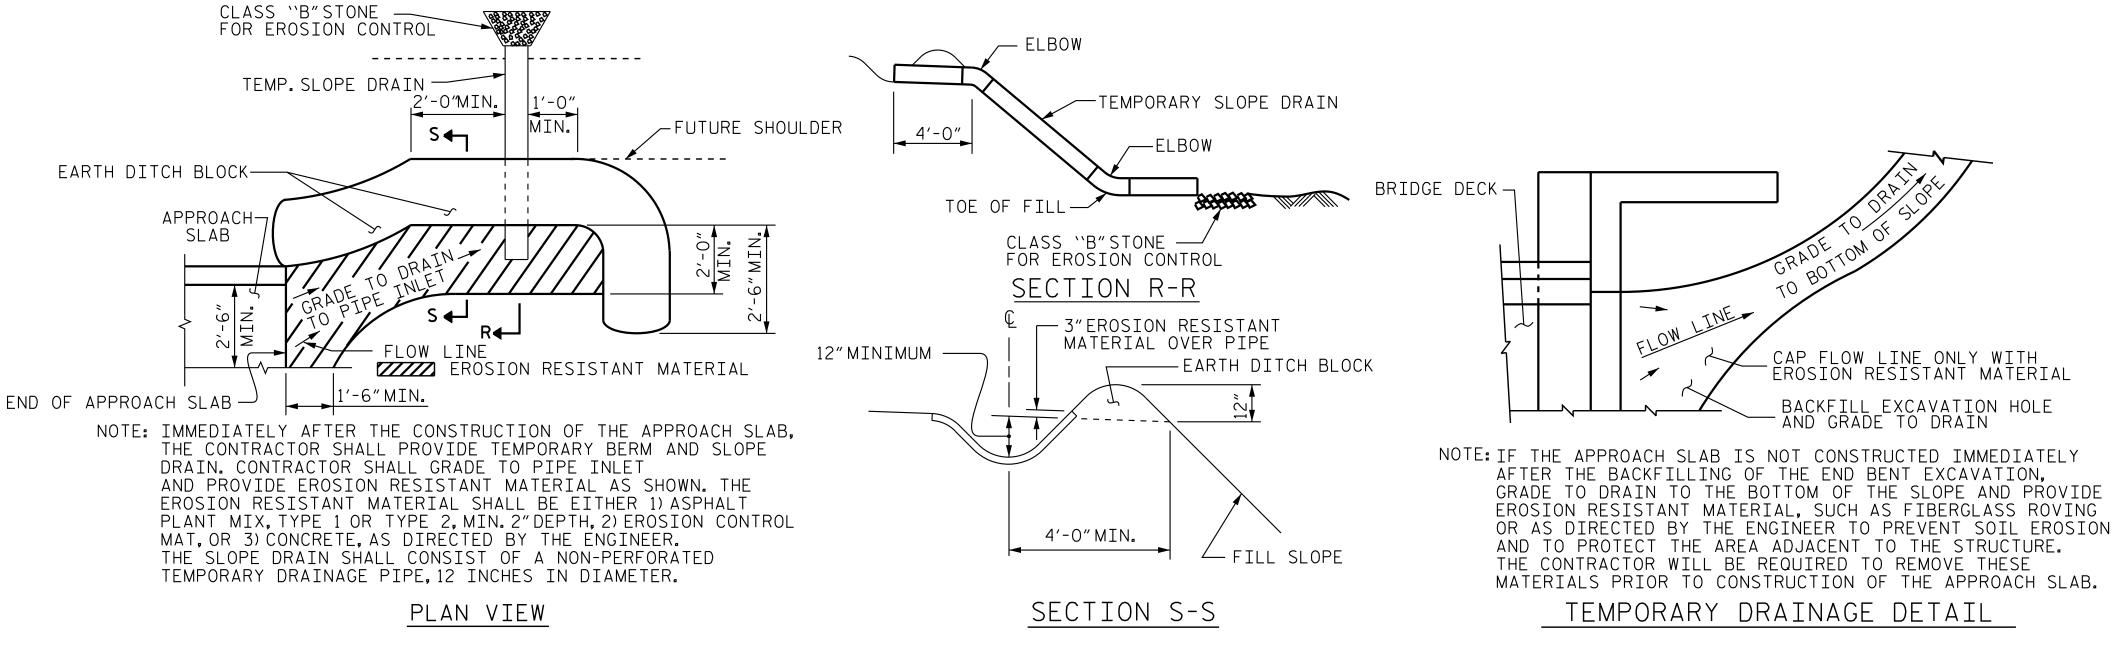

## TEMPORARY BERM AND SLOPE DRAIN DETAILS

(TO BE USED WHEN SHOULDER BERM GUTTER IS REQUIRED)

PROJECT NO. R-2707D

CLEVELAND COUNTY

STATION: 36+78.38 -RAMP A-

SHEET 3 OF 3

47083

STATE OF NORTH CAROLINA DEPARTMENT OF TRANSPORTATION RALEIGH