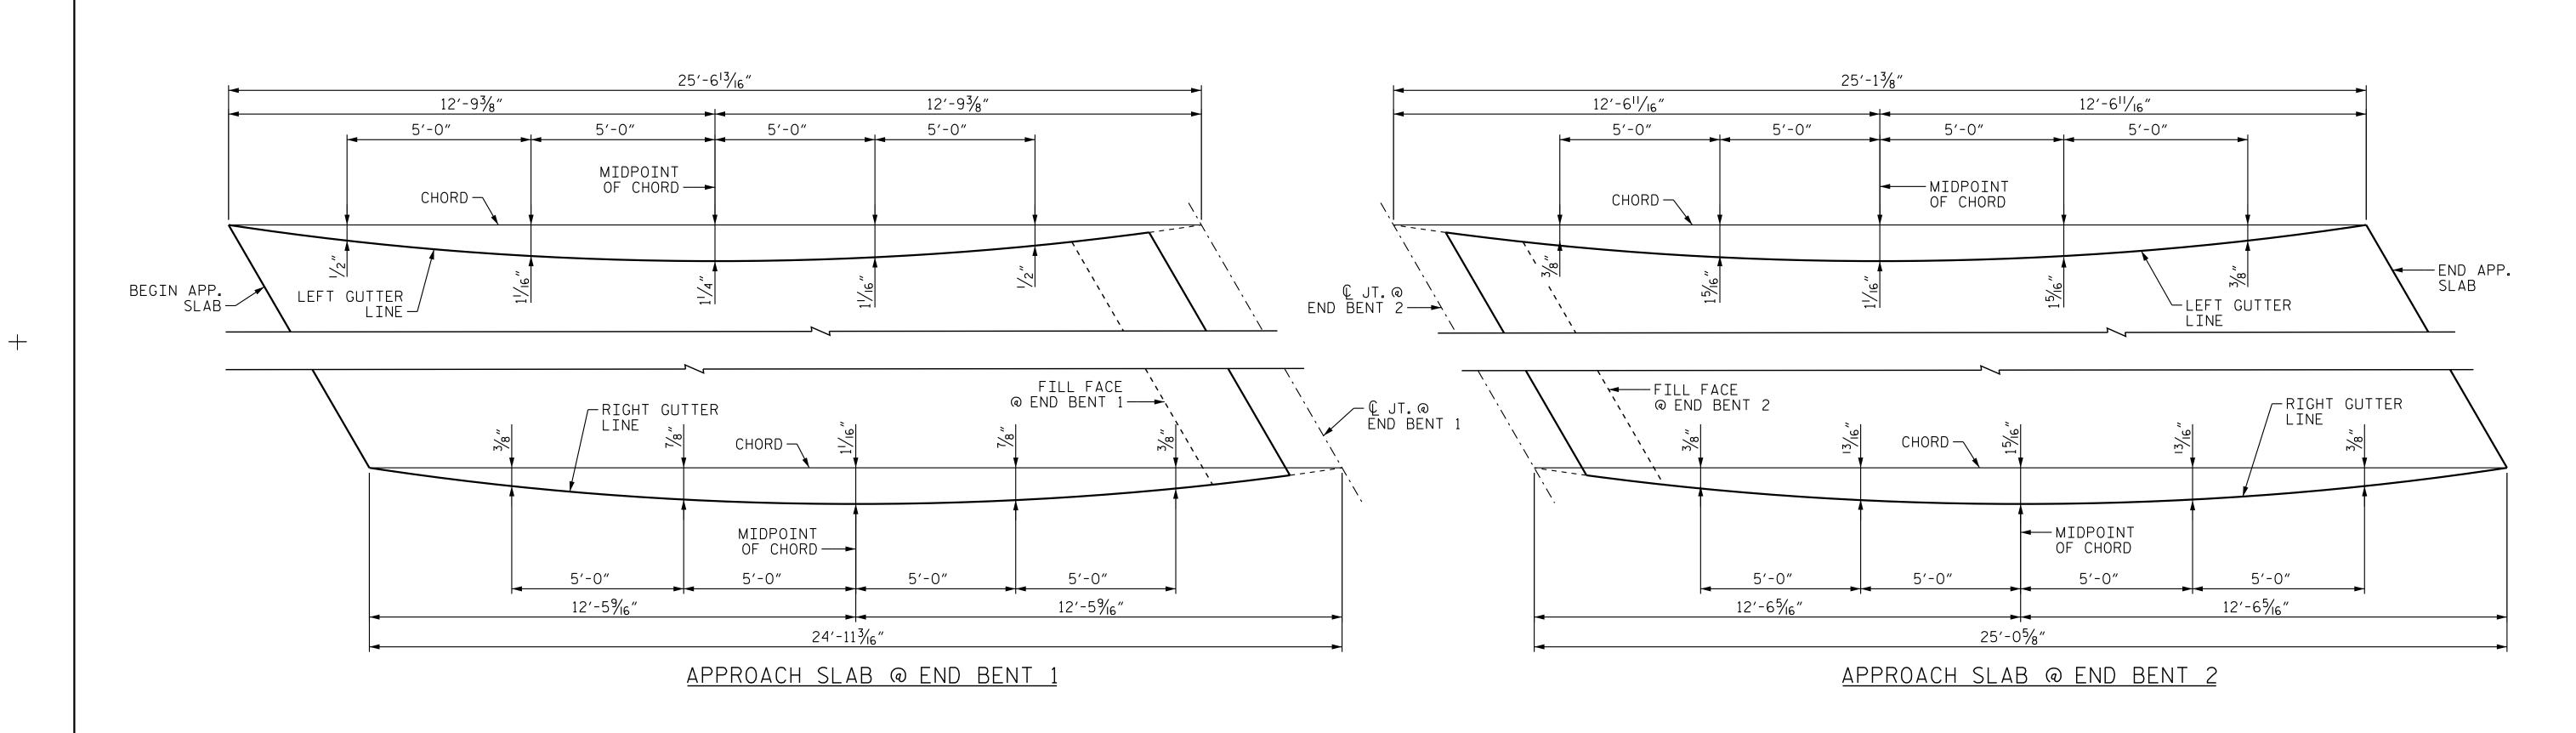

## CHORD OFFSETS



## TEMPORARY BERM AND SLOPE DRAIN DETAILS

(TO BE USED WHEN SHOULDER BERM GUTTER IS REQUIRED)

PROJECT NO. R-2707D

CLEVELAND COUNTY

STATION: 36+78.38 -RAMP A-

SHEET 3 OF 3

47083

STATE OF NORTH CAROLINA DEPARTMENT OF TRANSPORTATION RALEIGH

PRELIMINARY PLANS

DO NOT USE FOR CONSTRUCTION

STANDARD

BRIDGE APPROACH SLAB DETAILS

SHEET NO. REVISIONS Victor E. Fraça S4-43 DATE: DATE: BY: BY: DÖCÜMENT NOT CONSIDERED FINAL UNLESS ALL TOTAL SHEETS SIGNATURES COMPLETED 43

STD. NO. BAS4 (SHT 3)

Stantec Consulting Services Inc. 801 Jones Franklin Road Suite 300 Raleigh, NC 27606 Tel. (919) 851-6866 Fax. (919) 851-7024 www.stantec.com **Stantec** License No. F-0672 V.E.FRAGA DATE: 05/09/23 ASSEMBLED BY: K.A.WOYAHN DATE: 12/19/22 CHECKED BY: M.B.ISENHOUR DATE: 01/09/23 DRAW