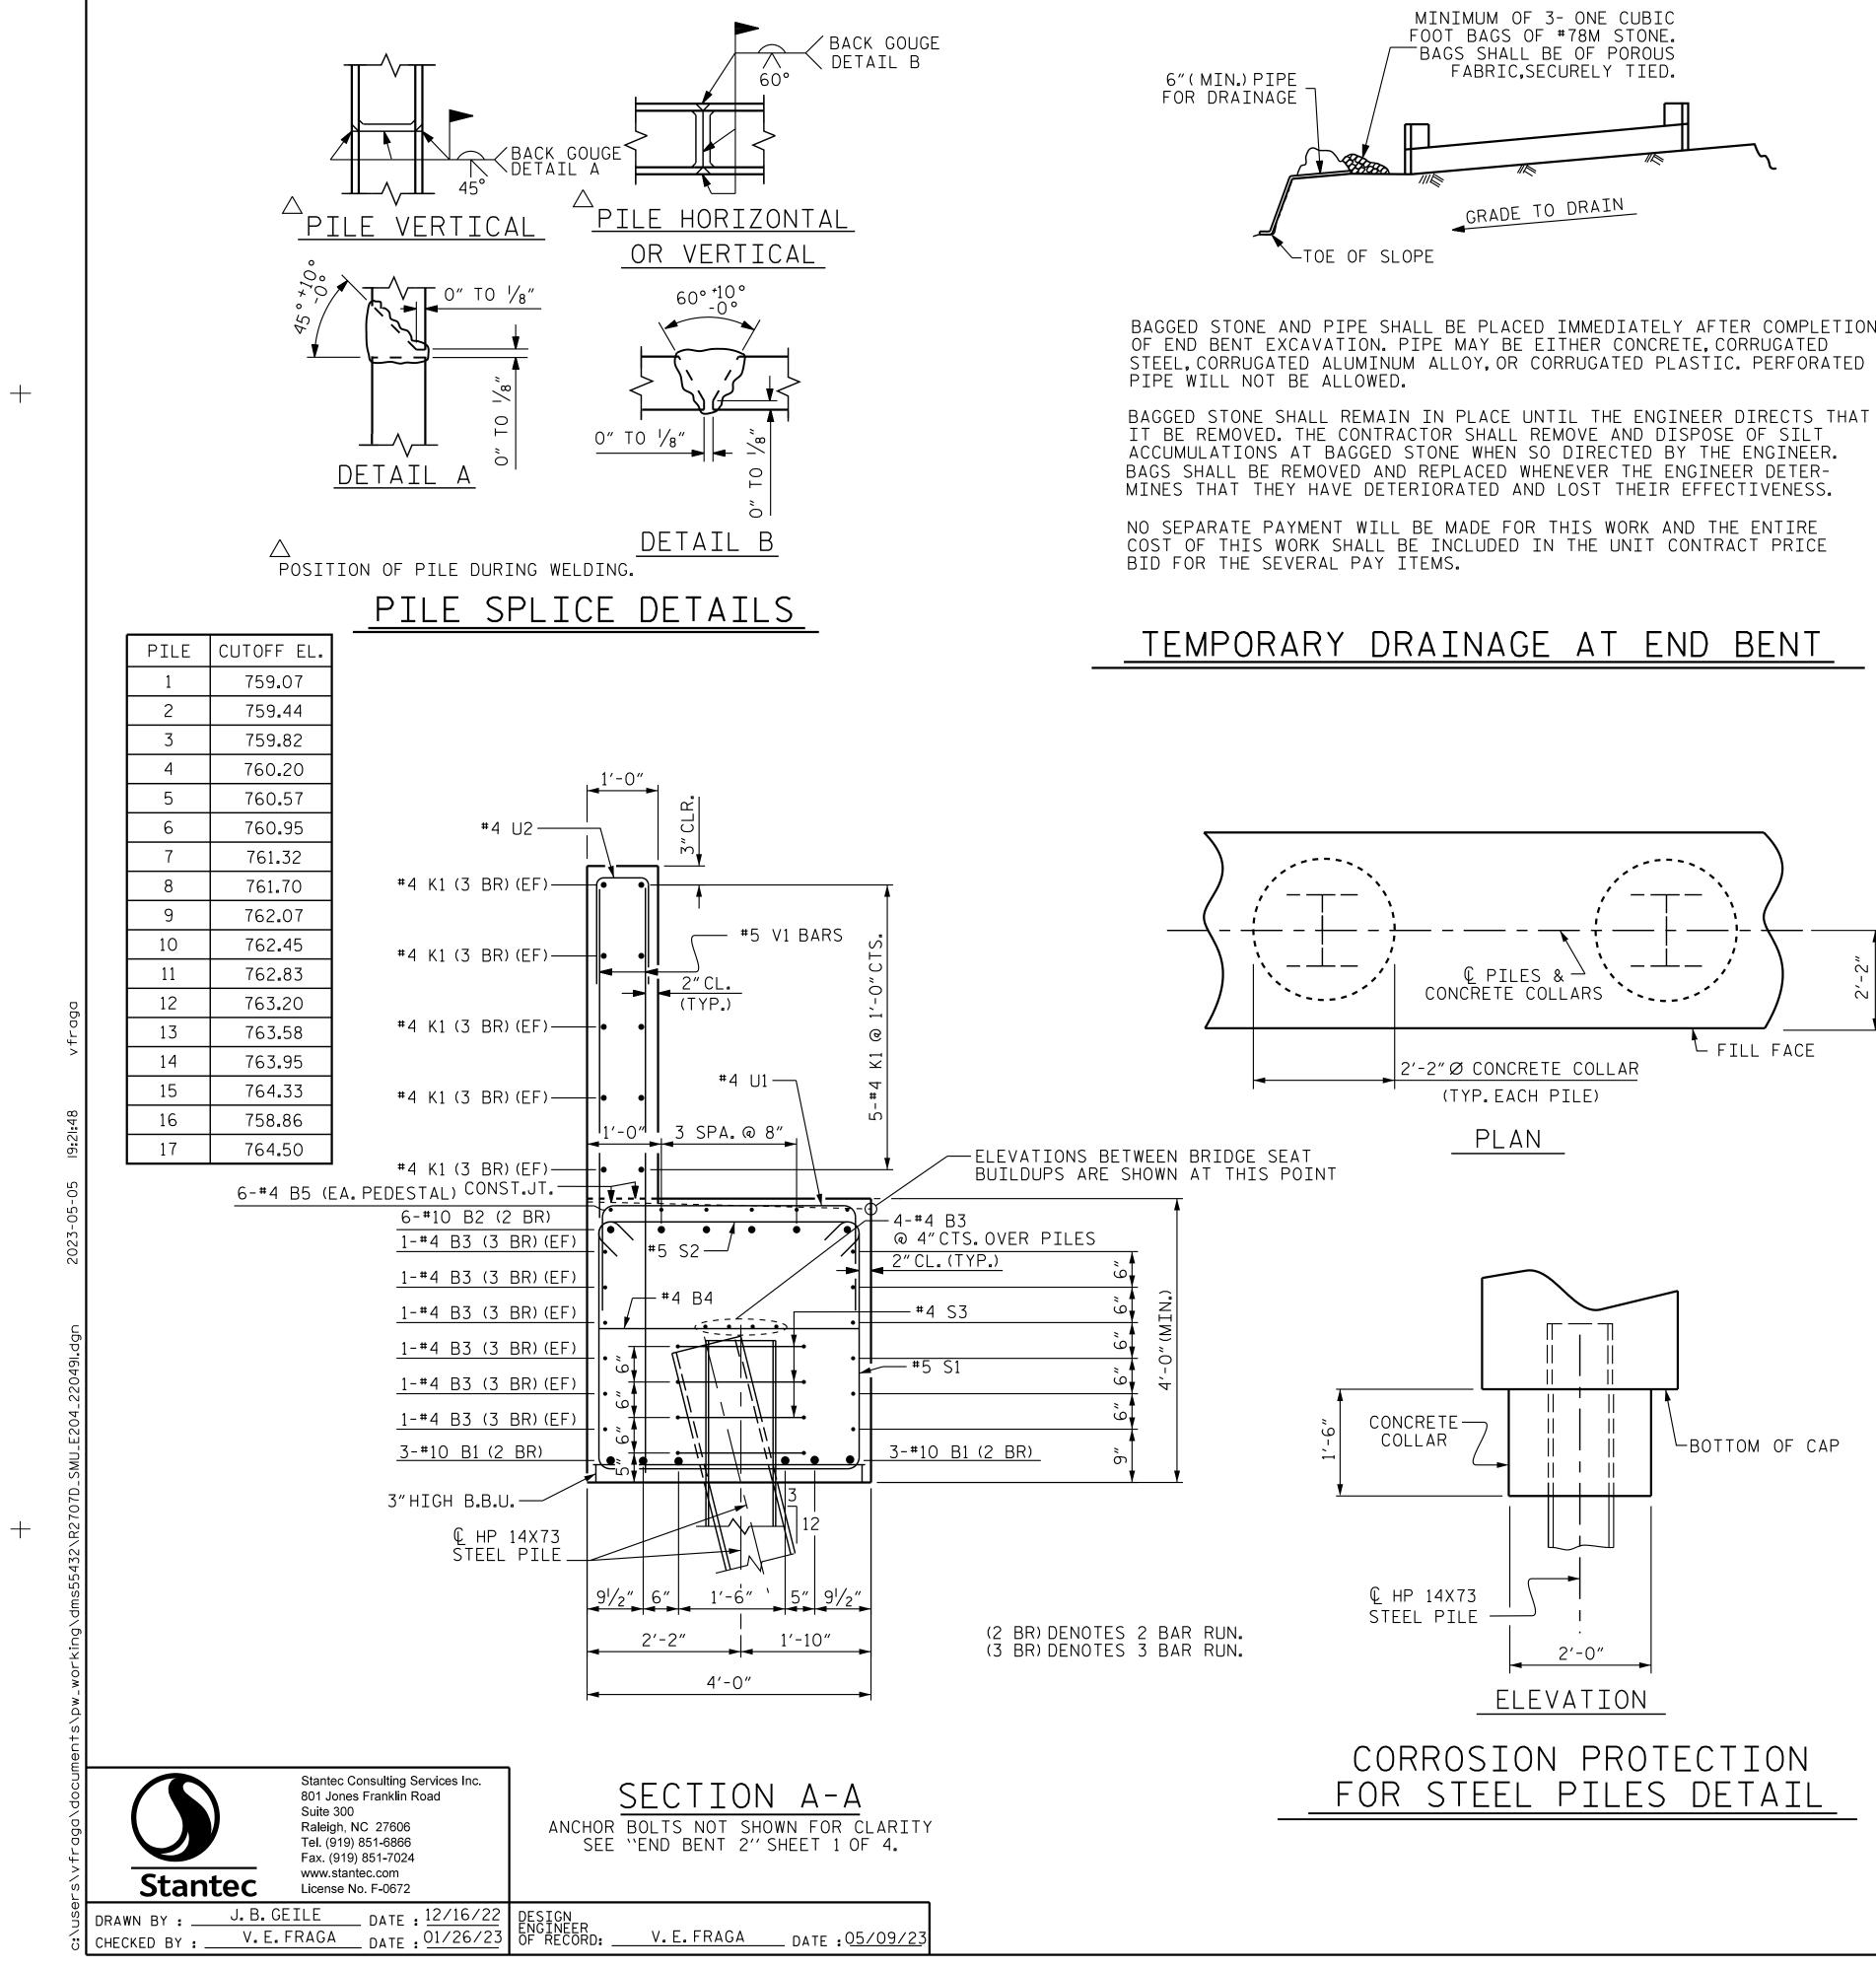

BAGGED STONE AND PIPE SHALL BE PLACED IMMEDIATELY AFTER COMPLETION

|                                                                                  | PRELIMINARY PLANS<br>DO NOT USE FOR CONSTRUCTION          |  |        |  |                       |
|----------------------------------------------------------------------------------|-----------------------------------------------------------|--|--------|--|-----------------------|
| PROJECT NO. <u>R-2707D</u><br><u>CLEVELAND</u> COUNTY                            |                                                           |  |        |  |                       |
| STATION: 36+78.38 -RAMP A-<br>SHEET 4 OF 4<br>STATE OF NORTH CAROLINA            |                                                           |  |        |  |                       |
|                                                                                  | DEPARTMENT OF TRANSPORTATION<br>RALEIGH<br>SUBSTRUCTURE   |  |        |  |                       |
| SEAL<br>47083                                                                    | END BENT 2<br>DETAILS                                     |  |        |  |                       |
| DocuSigned by:<br>Victor E. Fraga<br>DOCUMENT NOT CONSIDERED<br>FINAL UNLESS ALL | REVISIONS SHEE<br>NO. BY: DATE: NO. BY: DATE: S4<br>1 3 5 |  |        |  |                       |
| FINAL UNLESS ALL<br>SIGNATURES COMPLETED                                         | 1                                                         |  | 3<br>4 |  | total<br>sheets<br>43 |