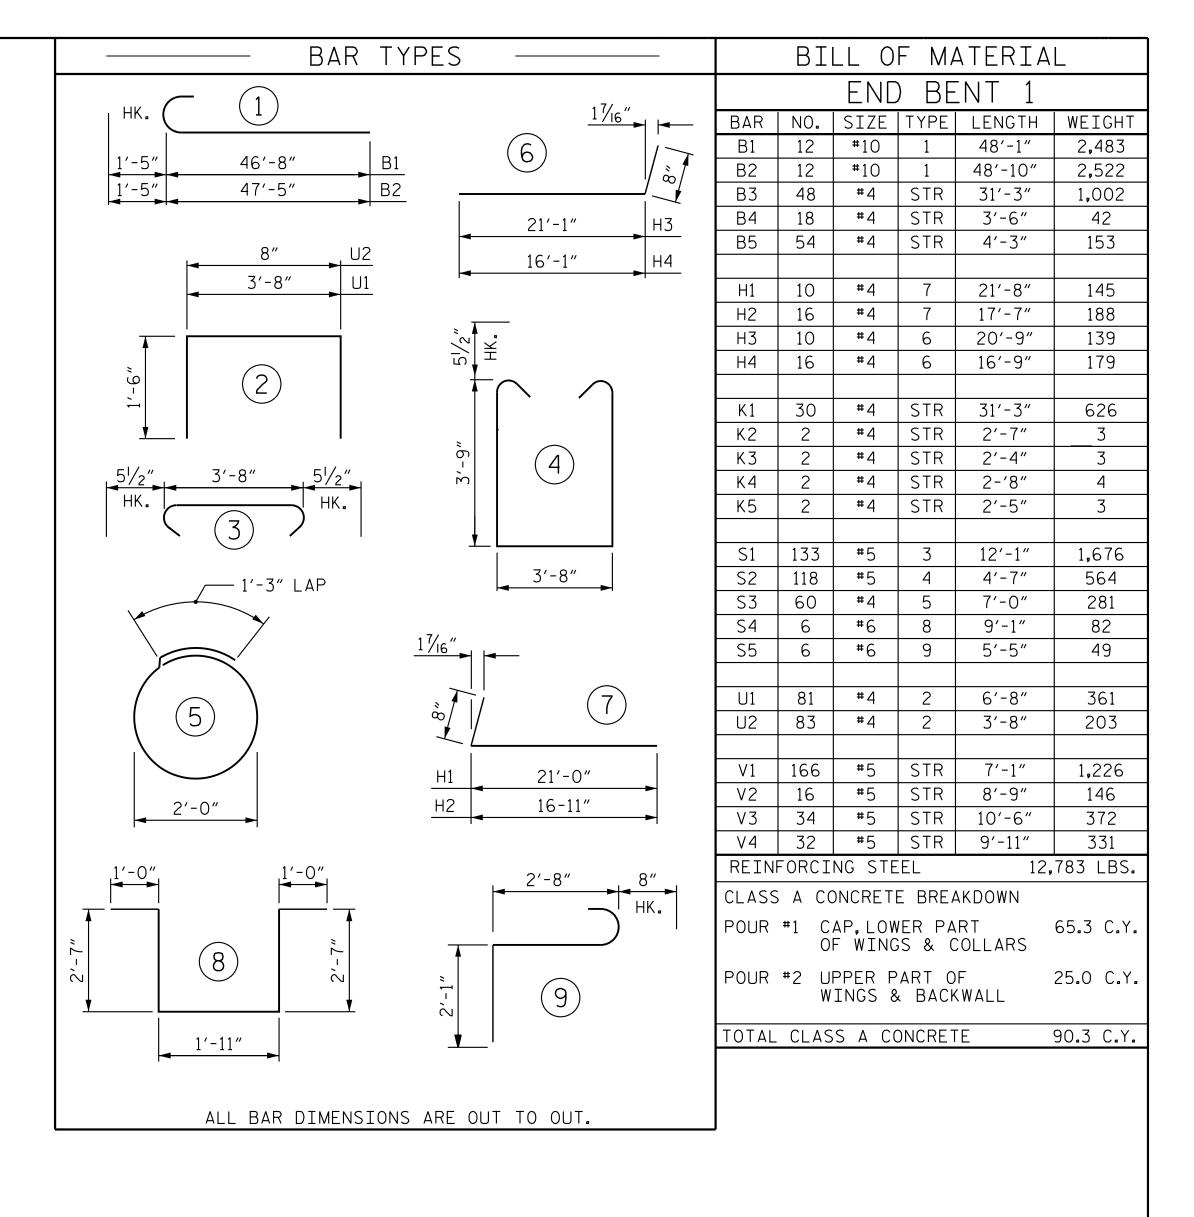

BAGGED STONE AND PIPE SHALL BE PLACED IMMEDIATELY AFTER COMPLETION



|                                                                                  | PRELIMINARY PLANS<br>DO NOT USE FOR CONSTRUCTION          |  |        |  |                       |
|----------------------------------------------------------------------------------|-----------------------------------------------------------|--|--------|--|-----------------------|
| PROJECT NO. <u>R-2707D</u><br><u>CLEVELAND</u> COUNTY                            |                                                           |  |        |  |                       |
| STATION: 36+78.38 -RAMP A-<br>SHEET 4 OF 4<br>STATE OF NORTH CAROLINA            |                                                           |  |        |  |                       |
|