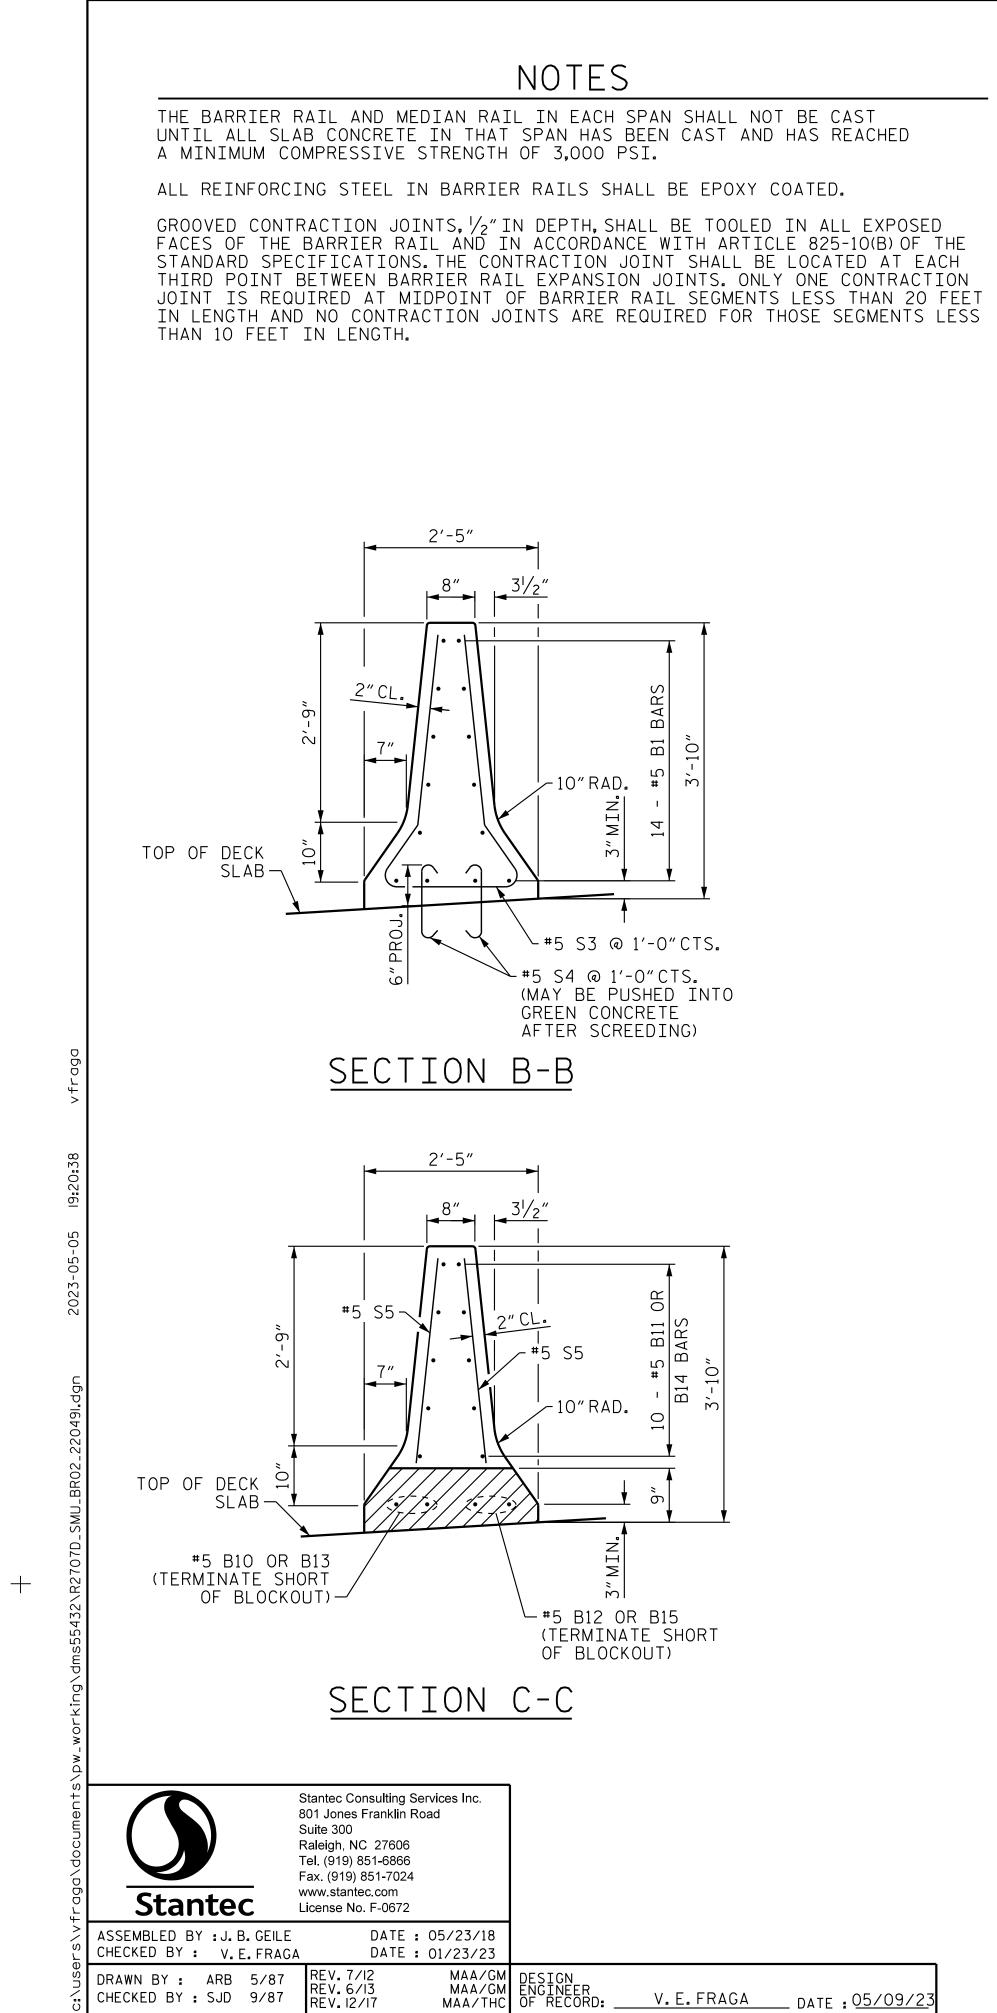

|                                                                                 | BAR TYPES                                        |              |                 |                 |                      |                                                                                                                                                                                                                                                                                                                                                                                                                                                                                                                                                                                                                                                                                                                                                                                                                                                                                                                                                                                                                                                                                                                                                                                                                                                                                                                                                                                                                                                                                                                                                                                                                                                                                                                                                                                                                                                                                                                                                                                                                                                                                                                                                                                                                                                                                                                                                                                                                                                                                                                                                                                                                                                                                                                                                                                                                                                                                           |                         |  |
|---------------------------------------------------------------------------------|--------------------------------------------------|--------------|-----------------|-----------------|----------------------|-------------------------------------------------------------------------------------------------------------------------------------------------------------------------------------------------------------------------------------------------------------------------------------------------------------------------------------------------------------------------------------------------------------------------------------------------------------------------------------------------------------------------------------------------------------------------------------------------------------------------------------------------------------------------------------------------------------------------------------------------------------------------------------------------------------------------------------------------------------------------------------------------------------------------------------------------------------------------------------------------------------------------------------------------------------------------------------------------------------------------------------------------------------------------------------------------------------------------------------------------------------------------------------------------------------------------------------------------------------------------------------------------------------------------------------------------------------------------------------------------------------------------------------------------------------------------------------------------------------------------------------------------------------------------------------------------------------------------------------------------------------------------------------------------------------------------------------------------------------------------------------------------------------------------------------------------------------------------------------------------------------------------------------------------------------------------------------------------------------------------------------------------------------------------------------------------------------------------------------------------------------------------------------------------------------------------------------------------------------------------------------------------------------------------------------------------------------------------------------------------------------------------------------------------------------------------------------------------------------------------------------------------------------------------------------------------------------------------------------------------------------------------------------------------------------------------------------------------------------------------------------------|-------------------------|--|
|                                                                                 | $\frac{1'-0^{1}/2}{8^{7}/16''}$                  |              |                 |                 |                      | 4"<br>,","<br>,","<br>,","<br>,","<br>,","<br>,","<br>,","<br>,","<br>,","<br>,","<br>,","<br>,","<br>,","<br>,","<br>,","<br>,","<br>,","<br>,","<br>,","<br>,","<br>,","<br>,","<br>,","<br>,","<br>,","<br>,","<br>,","<br>,","<br>,","<br>,","<br>,","<br>,","<br>,","<br>,","<br>,","<br>,","<br>,","<br>,","<br>,","<br>,","<br>,","<br>,","<br>,","<br>,","<br>,","<br>,","<br>,","<br>,","<br>,","<br>,","<br>,","<br>,","<br>,","<br>,","<br>,","<br>,","<br>,","<br>,","<br>,","<br>,","<br>,","<br>,","<br>,","<br>,","<br>,","<br>,","<br>,","<br>,","<br>,","<br>,","<br>,","<br>,","<br>,","<br>,","<br>,","<br>,","<br>,","<br>,","<br>,","<br>,","<br>,","<br>,","<br>,","<br>,","<br>,","<br>,","<br>,","<br>,","<br>,","<br>,","<br>,","<br>,","<br>,","<br>,","<br>,","<br>,","<br>,","<br>,","<br>,","<br>,","<br>,","<br>,","<br>,","<br>,","<br>,","<br>,","<br>,","<br>,","<br>,","<br>,","<br>,","<br>,","<br>,","<br>,","<br>,","<br>,","<br>,"-,"<br>,"-,"<br>,"-,"<br>,"-,"<br>,"-,"<br>,"-,"<br>,"-,"<br>,"-,"<br>,"-,"<br>,"-,"<br>,"-,"<br>,"-,"<br>,"-,"<br>,"-,"<br>,"-,"<br>,"-,"<br>,"-,"<br>,"-,"<br>,"-,"<br>,"-,"<br>,"-,"<br>,"-,"<br>,"-,"<br>,"-,"<br>,"-,"<br>,"-,"<br>,"-,"<br>,"-,"<br>,"-,"<br>,"-,"<br>,"-,"<br>,"-,"<br>,"-,"<br>,"-,"<br>,"-,"<br>,"-,"<br>,"-,"<br>,"-,"<br>,"-,"<br>,"-,"<br>,"-,"<br>,"-,"<br>,"-,"<br>,"-,"<br>,"-,"<br>,"-,"<br>,"-,"<br>,"-,"<br>,"-,"<br>,"-,"<br>,"-,"<br>,"-,"<br>,"-,"<br>,"-,"<br>,"-,"<br>,"-,"<br>,"-,"<br>,"-,"<br>,"-,"<br>,"-,"<br>,"-,"<br>,"-,"<br>,"-,"<br>,"-,"<br>,"-,"<br>,"-,"<br>,"-,"<br>,"-,"<br>,"-,"<br>,"-,"<br>,"-,"<br>,"-,"<br>,"-,"<br>,"-,"<br>,"-,"<br>,"-,"<br>,"-,"<br>,"-,"<br>,"-,"<br>,"-,"<br>,"-,"<br>,"-,"<br>,"-,"<br>,"-,"<br>,"-,"<br>,"-,"<br>,"-,"<br>,"-,"<br>,"-,"<br>,"-,"<br>,"-,"<br>,"-,"<br>,"-,"<br>,"-,"<br>,"-,"<br>,"-,"<br>,"-,"<br>,"-,"<br>,"-,"<br>,"-,"<br>,"-,"<br>,"-,"<br>,"-,"<br>,"-,"<br>,"-,"<br>,"-,"<br>,"-,"<br>,"-,"<br>,"-,"<br>,"-,"<br>,"-,"<br>,"-,"<br>,"-,"<br>,"-,"<br>,"-,"<br>,"-,"<br>,"-,"<br>,"-,"<br>,"-,"<br>,"-,"<br>,"-,"<br>,"-,"<br>,"-,"<br>,"-,"<br>,"-,"<br>,"-,"<br>,"-,"<br>,"-,"<br>,"-,"<br>,"-,"<br>,"-,"<br>,"-,"<br>,"-,"<br>,"-,"<br>,"-,"<br>,"-,"<br>,"-,"<br>,"-,"<br>,"-,"<br>,"-,"<br>,"-,"<br>,"-,"<br>,"-,"<br>,"-,"<br>,"-,"<br>,"-,"<br>,"-,"<br>,"-,"<br>,"-,"<br>,"-,"<br>,"-,"<br>,"-,"<br>,"-,"<br>,"-,"<br>,"-,"<br>,"-,"<br>,"-,"<br>,"-,"<br>,"-,"<br>,"-,"<br>,"-,"<br>,"-,"<br>,"-,"<br>,"-,"<br>,"-,"<br>,"-,"<br>,"-,"<br>,"-,"<br>,"-,"<br>,"-,"<br>,"-,"<br>,"-,"<br>,"-,"<br>,"-,"<br>,"-,"<br>,"-,"<br>,"-,"<br>,"-,"<br>,"-,"<br>,"-,"<br>,"-,"<br>,"-,"<br>,"-,"<br>,"-,"<br>,"-,"<br>,"-,"<br>,"-,"<br>,"-,"<br>,"-,"<br>,"-,"<br>,"-,"<br>,"-,"<br>,"-,"<br>,"-,","<br>,"-,"<br>,"-,"<br>,"-,"<br>,"-,"<br>,"-,"<br>,"-,"<br>,"-,"<br>,"-,"<br>,"-,"<br>,"-,"<br>,"-," |                         |  |
|                                                                                 | 8 <sup>1/2</sup> "2'-7 <sup>3</sup> /4"<br>2'-8" | 3            | 51/2"           | -               | <u>/2</u> ″<br>ІК. С |                                                                                                                                                                                                                                                                                                                                                                                                                                                                                                                                                                                                                                                                                                                                                                                                                                                                                                                                                                                                                                                                                                                                                                                                                                                                                                                                                                                                                                                                                                                                                                                                                                                                                                                                                                                                                                                                                                                                                                                                                                                                                                                                                                                                                                                                                                                                                                                                                                                                                                                                                                                                                                                                                                                                                                                                                                                                                           | <sup>1</sup> /2″<br>⊣K. |  |
|                                                                                 | ALL B                                            | AR DIME      | '<br>NSIONS     | s are           | OUT -                | ΓΟ ΟυΤ                                                                                                                                                                                                                                                                                                                                                                                                                                                                                                                                                                                                                                                                                                                                                                                                                                                                                                                                                                                                                                                                                                                                                                                                                                                                                                                                                                                                                                                                                                                                                                                                                                                                                                                                                                                                                                                                                                                                                                                                                                                                                                                                                                                                                                                                                                                                                                                                                                                                                                                                                                                                                                                                                                                                                                                                                                                                                    |                         |  |
|                                                                                 |                                                  |              | BILL            |                 |                      | TERIAL                                                                                                                                                                                                                                                                                                                                                                                                                                                                                                                                                                                                                                                                                                                                                                                                                                                                                                                                                                                                                                                                                                                                                                                                                                                                                                                                                                                                                                                                                                                                                                                                                                                                                                                                                                                                                                                                                                                                                                                                                                                                                                                                                                                                                                                                                                                                                                                                                                                                                                                                                                                                                                                                                                                                                                                                                                                                                    |                         |  |
|                                                                                 |                                                  | FOR CO       |                 |                 |                      | RAIL AND                                                                                                                                                                                                                                                                                                                                                                                                                                                                                                                                                                                                                                                                                                                                                                                                                                                                                                                                                                                                                                                                                                                                                                                                                                                                                                                                                                                                                                                                                                                                                                                                                                                                                                                                                                                                                                                                                                                                                                                                                                                                                                                                                                                                                                                                                                                                                                                                                                                                                                                                                                                                                                                                                                                                                                                                                                                                                  | -<br>MEDIAN             |  |
|                                                                                 |                                                  | BAR          | NO.             | SIZE            | TYPE                 | LENGTH                                                                                                                                                                                                                                                                                                                                                                                                                                                                                                                                                                                                                                                                                                                                                                                                                                                                                                                                                                                                                                                                                                                                                                                                                                                                                                                                                                                                                                                                                                                                                                                                                                                                                                                                                                                                                                                                                                                                                                                                                                                                                                                                                                                                                                                                                                                                                                                                                                                                                                                                                                                                                                                                                                                                                                                                                                                                                    | WEIGHT                  |  |
|                                                                                 |                                                  | * B1         | 288             | #5              | STR                  | 24'-6"                                                                                                                                                                                                                                                                                                                                                                                                                                                                                                                                                                                                                                                                                                                                                                                                                                                                                                                                                                                                                                                                                                                                                                                                                                                                                                                                                                                                                                                                                                                                                                                                                                                                                                                                                                                                                                                                                                                                                                                                                                                                                                                                                                                                                                                                                                                                                                                                                                                                                                                                                                                                                                                                                                                                                                                                                                                                                    | 7,359                   |  |
|                                                                                 |                                                  | <b>₩</b> B2  | 6               | #5              | STR                  | 14'-3"                                                                                                                                                                                                                                                                                                                                                                                                                                                                                                                                                                                                                                                                                                                                                                                                                                                                                                                                                                                                                                                                                                                                                                                                                                                                                                                                                                                                                                                                                                                                                                                                                                                                                                                                                                                                                                                                                                                                                                                                                                                                                                                                                                                                                                                                                                                                                                                                                                                                                                                                                                                                                                                                                                                                                                                                                                                                                    | 89                      |  |
|                                                                                 |                                                  | * B3         | 5               | #5              | STR                  | 13'-9"                                                                                                                                                                                                                                                                                                                                                                                                                                                                                                                                                                                                                                                                                                                                                                                                                                                                                                                                                                                                                                                                                                                                                                                                                                                                                                                                                                                                                                                                                                                                                                                                                                                                                                                                                                                                                                                                                                                                                                                                                                                                                                                                                                                                                                                                                                                                                                                                                                                                                                                                                                                                                                                                                                                                                                                                                                                                                    | 72                      |  |
|                                                                                 | <b>₩</b> B4                                      | 5            | #5              | STR             | 12'-9"               | 66                                                                                                                                                                                                                                                                                                                                                                                                                                                                                                                                                                                                                                                                                                                                                                                                                                                                                                                                                                                                                                                                                                                                                                                                                                                                                                                                                                                                                                                                                                                                                                                                                                                                                                                                                                                                                                                                                                                                                                                                                                                                                                                                                                                                                                                                                                                                                                                                                                                                                                                                                                                                                                                                                                                                                                                                                                                                                        |                         |  |
|                                                                                 | * B5                                             | 6            | #5<br>#E        | STR             | 12'-6"               | 78                                                                                                                                                                                                                                                                                                                                                                                                                                                                                                                                                                                                                                                                                                                                                                                                                                                                                                                                                                                                                                                                                                                                                                                                                                                                                                                                                                                                                                                                                                                                                                                                                                                                                                                                                                                                                                                                                                                                                                                                                                                                                                                                                                                                                                                                                                                                                                                                                                                                                                                                                                                                                                                                                                                                                                                                                                                                                        |                         |  |
|                                                                                 |                                                  | * B6<br>* B7 | 6               | #5<br>#5        | STR<br>STR           | 16'-5"<br>16'-6"                                                                                                                                                                                                                                                                                                                                                                                                                                                                                                                                                                                                                                                                                                                                                                                                                                                                                                                                                                                                                                                                                                                                                                                                                                                                                                                                                                                                                                                                                                                                                                                                                                                                                                                                                                                                                                                                                                                                                                                                                                                                                                                                                                                                                                                                                                                                                                                                                                                                                                                                                                                                                                                                                                                                                                                                                                                                          | 103                     |  |
|                                                                                 | * B1<br>* B8                                     | 5<br>5       | #5              | STR             | 15'-5"               | 86<br>80                                                                                                                                                                                                                                                                                                                                                                                                                                                                                                                                                                                                                                                                                                                                                                                                                                                                                                                                                                                                                                                                                                                                                                                                                                                                                                                                                                                                                                                                                                                                                                                                                                                                                                                                                                                                                                                                                                                                                                                                                                                                                                                                                                                                                                                                                                                                                                                                                                                                                                                                                                                                                                                                                                                                                                                                                                                                                  |                         |  |
|                                                                                 | * B0<br>* B9                                     | 6            | #5              | STR             | 15'-7"               | 98                                                                                                                                                                                                                                                                                                                                                                                                                                                                                                                                                                                                                                                                                                                                                                                                                                                                                                                                                                                                                                                                                                                                                                                                                                                                                                                                                                                                                                                                                                                                                                                                                                                                                                                                                                                                                                                                                                                                                                                                                                                                                                                                                                                                                                                                                                                                                                                                                                                                                                                                                                                                                                                                                                                                                                                                                                                                                        |                         |  |
|                                                                                 | ★ B10                                            | 2            | #5              | STR             | 12'-8"               | 26                                                                                                                                                                                                                                                                                                                                                                                                                                                                                                                                                                                                                                                                                                                                                                                                                                                                                                                                                                                                                                                                                                                                                                                                                                                                                                                                                                                                                                                                                                                                                                                                                                                                                                                                                                                                                                                                                                                                                                                                                                                                                                                                                                                                                                                                                                                                                                                                                                                                                                                                                                                                                                                                                                                                                                                                                                                                                        |                         |  |
|                                                                                 | * B10<br>* B11                                   | 10           | #5              | STR             | 12'-8                | 140                                                                                                                                                                                                                                                                                                                                                                                                                                                                                                                                                                                                                                                                                                                                                                                                                                                                                                                                                                                                                                                                                                                                                                                                                                                                                                                                                                                                                                                                                                                                                                                                                                                                                                                                                                                                                                                                                                                                                                                                                                                                                                                                                                                                                                                                                                                                                                                                                                                                                                                                                                                                                                                                                                                                                                                                                                                                                       |                         |  |
|                                                                                 | * B11<br>* B12                                   | 2            | #5              | STR             | 12'-1"               | 25                                                                                                                                                                                                                                                                                                                                                                                                                                                                                                                                                                                                                                                                                                                                                                                                                                                                                                                                                                                                                                                                                                                                                                                                                                                                                                                                                                                                                                                                                                                                                                                                                                                                                                                                                                                                                                                                                                                                                                                                                                                                                                                                                                                                                                                                                                                                                                                                                                                                                                                                                                                                                                                                                                                                                                                                                                                                                        |                         |  |
|                                                                                 | * B13                                            | 2            | #5              | STR             | 15'-0"               | 31                                                                                                                                                                                                                                                                                                                                                                                                                                                                                                                                                                                                                                                                                                                                                                                                                                                                                                                                                                                                                                                                                                                                                                                                                                                                                                                                                                                                                                                                                                                                                                                                                                                                                                                                                                                                                                                                                                                                                                                                                                                                                                                                                                                                                                                                                                                                                                                                                                                                                                                                                                                                                                                                                                                                                                                                                                                                                        |                         |  |
|                                                                                 | * B14                                            | 10           | #5              | STR             | 16'-0"               | 167                                                                                                                                                                                                                                                                                                                                                                                                                                                                                                                                                                                                                                                                                                                                                                                                                                                                                                                                                                                                                                                                                                                                                                                                                                                                                                                                                                                                                                                                                                                                                                                                                                                                                                                                                                                                                                                                                                                                                                                                                                                                                                                                                                                                                                                                                                                                                                                                                                                                                                                                                                                                                                                                                                                                                                                                                                                                                       |                         |  |
|                                                                                 | <b>★</b> B15                                     | 2            | <b>#</b> 5      | STR             | 15'-3"               | 32                                                                                                                                                                                                                                                                                                                                                                                                                                                                                                                                                                                                                                                                                                                                                                                                                                                                                                                                                                                                                                                                                                                                                                                                                                                                                                                                                                                                                                                                                                                                                                                                                                                                                                                                                                                                                                                                                                                                                                                                                                                                                                                                                                                                                                                                                                                                                                                                                                                                                                                                                                                                                                                                                                                                                                                                                                                                                        |                         |  |
|                                                                                 |                                                  |              | ы <b>г</b>      | 4               | AL 10"               |                                                                                                                                                                                                                                                                                                                                                                                                                                                                                                                                                                                                                                                                                                                                                                                                                                                                                                                                                                                                                                                                                                                                                                                                                                                                                                                                                                                                                                                                                                                                                                                                                                                                                                                                                                                                                                                                                                                                                                                                                                                                                                                                                                                                                                                                                                                                                                                                                                                                                                                                                                                                                                                                                                                                                                                                                                                                                           |                         |  |
|                                                                                 | * S1                                             | 461          | #5<br>#5        | 1               | 4'-10"               | 2,324                                                                                                                                                                                                                                                                                                                                                                                                                                                                                                                                                                                                                                                                                                                                                                                                                                                                                                                                                                                                                                                                                                                                                                                                                                                                                                                                                                                                                                                                                                                                                                                                                                                                                                                                                                                                                                                                                                                                                                                                                                                                                                                                                                                                                                                                                                                                                                                                                                                                                                                                                                                                                                                                                                                                                                                                                                                                                     |                         |  |
|                                                                                 | + S2<br>+ S3                                     | 462          | <u>#5</u><br>#5 | 2<br>3          | 7'-0"<br>8'-10"      | 3,373                                                                                                                                                                                                                                                                                                                                                                                                                                                                                                                                                                                                                                                                                                                                                                                                                                                                                                                                                                                                                                                                                                                                                                                                                                                                                                                                                                                                                                                                                                                                                                                                                                                                                                                                                                                                                                                                                                                                                                                                                                                                                                                                                                                                                                                                                                                                                                                                                                                                                                                                                                                                                                                                                                                                                                                                                                                                                     |                         |  |
|                                                                                 |                                                  | * S3<br>* S4 | 229<br>458      | <u>#5</u><br>#5 | 4                    | 1'-10"                                                                                                                                                                                                                                                                                                                                                                                                                                                                                                                                                                                                                                                                                                                                                                                                                                                                                                                                                                                                                                                                                                                                                                                                                                                                                                                                                                                                                                                                                                                                                                                                                                                                                                                                                                                                                                                                                                                                                                                                                                                                                                                                                                                                                                                                                                                                                                                                                                                                                                                                                                                                                                                                                                                                                                                                                                                                                    | 2,110<br>876            |  |
|                                                                                 |                                                  | * 34<br>* S5 | 458             | #5              | STR                  | 2'-10"                                                                                                                                                                                                                                                                                                                                                                                                                                                                                                                                                                                                                                                                                                                                                                                                                                                                                                                                                                                                                                                                                                                                                                                                                                                                                                                                                                                                                                                                                                                                                                                                                                                                                                                                                                                                                                                                                                                                                                                                                                                                                                                                                                                                                                                                                                                                                                                                                                                                                                                                                                                                                                                                                                                                                                                                                                                                                    | 12                      |  |
|                                                                                 |                                                  |              |                 |                 |                      |                                                                                                                                                                                                                                                                                                                                                                                                                                                                                                                                                                                                                                                                                                                                                                                                                                                                                                                                                                                                                                                                                                                                                                                                                                                                                                                                                                                                                                                                                                                                                                                                                                                                                                                                                                                                                                                                                                                                                                                                                                                                                                                                                                                                                                                                                                                                                                                                                                                                                                                                                                                                                                                                                                                                                                                                                                                                                           |                         |  |
| * EPOXY COATED                                                                  |                                                  |              |                 |                 |                      |                                                                                                                                                                                                                                                                                                                                                                                                                                                                                                                                                                                                                                                                                                                                                                                                                                                                                                                                                                                                                                                                                                                                                                                                                                                                                                                                                                                                                                                                                                                                                                                                                                                                                                                                                                                                                                                                                                                                                                                                                                                                                                                                                                                                                                                                                                                                                                                                                                                                                                                                                                                                                                                                                                                                                                                                                                                                                           |                         |  |
| MINARY PLANS REINFORCING STEEL 17,147 LBS.                                      |                                                  |              |                 |                 |                      |                                                                                                                                                                                                                                                                                                                                                                                                                                                                                                                                                                                                                                                                                                                                                                                                                                                                                                                                                                                                                                                                                                                                                                                                                                                                                                                                                                                                                                                                                                                                                                                                                                                                                                                                                                                                                                                                                                                                                                                                                                                                                                                                                                                                                                                                                                                                                                                                                                                                                                                                                                                                                                                                                                                                                                                                                                                                                           |                         |  |
| <b>USE FOR CONSTRUCTION</b>                                                     |                                                  |              |                 |                 |                      |                                                                                                                                                                                                                                                                                                                                                                                                                                                                                                                                                                                                                                                                                                                                                                                                                                                                                                                                                                                                                                                                                                                                                                                                                                                                                                                                                                                                                                                                                                                                                                                                                                                                                                                                                                                                                                                                                                                                                                                                                                                                                                                                                                                                                                                                                                                                                                                                                                                                                                                                                                                                                                                                                                                                                                                                                                                                                           |                         |  |
| CONSTRUCTIONCONCRETE BARRIER RAIL461.1 LIN.FT.CONCRETE MEDIAN RAIL230.7 LIN.FT. |                                                  |              |                 |                 |                      |                                                                                                                                                                                                                                                                                                                                                                                                                                                                                                                                                                                                                                                                                                                                                                                                                                                                                                                                                                                                                                                                                                                                                                                                                                                                                                                                                                                                                                                                                                                                                                                                                                                                                                                                                                                                                                                                                                                                                                                                                                                                                                                                                                                                                                                                                                                                                                                                                                                                                                                                                                                                                                                                                                                                                                                                                                                                                           |                         |  |
|                                                                                 |                                                  |              |                 |                 |                      |                                                                                                                                                                                                                                                                                                                                                                                                                                                                                                                                                                                                                                                                                                                                                                                                                                                                                                                                                                                                                                                                                                                                                                                                                                                                                                                                                                                                                                                                                                                                                                                                                                                                                                                                                                                                                                                                                                                                                                                                                                                                                                                                                                                                                                                                                                                                                                                                                                                                                                                                                                                                                                                                                                                                                                                                                                                                                           |                         |  |
| PROJECT NO. <u>R-2707D</u>                                                      |                                                  |              |                 |                 |                      |                                                                                                                                                                                                                                                                                                                                                                                                                                                                                                                                                                                                                                                                                                                                                                                                                                                                                                                                                                                                                                                                                                                                                                                                                                                                                                                                                                                                                                                                                                                                                                                                                                                                                                                                                                                                                                                                                                                                                                                                                                                                                                                                                                                                                                                                                                                                                                                                                                                                                                                                                                                                                                                                                                                                                                                                                                                                                           |                         |  |
|                                                                                 |                                                  |              | CLF             | VFI             | ΔΝΠ                  | CO                                                                                                                                                                                                                                                                                                                                                                                                                                                                                                                                                                                                                                                                                                                                                                                                                                                                                                                                                                                                                                                                                                                                                                                                                                                                                                                                                                                                                                                                                                                                                                                                                                                                                                                                                                                                                                                                                                                                                                                                                                                                                                                                                                                                                                                                                                                                                                                                                                                                                                                                                                                                                                                                                                                                                                                                                                                                                        |                         |  |
|                                                                                 |                                                  |              |                 |                 |                      |                                                                                                                                                                                                                                                                                                                                                                                                                                                                                                                                                                                                                                                                                                                                                                                                                                                                                                                                                                                                                                                                                                                                                                                                                                                                                                                                                                                                                                                                                                                                                                                                                                                                                                                                                                                                                                                                                                                                                                                                                                                                                                                                                                                                                                                                                                                                                                                                                                                                                                                                                                                                                                                                                                                                                                                                                                                                                           |                         |  |
|                                                                                 | ST                                               | ATIO         | N: 36           | s+ (と           | 30                   | -KAMF                                                                                                                                                                                                                                                                                                                                                                                                                                                                                                                                                                                                                                                                                                                                                                                                                                                                                                                                                                                                                                                                                                                                                                                                                                                                                                                                                                                                                                                                                                                                                                                                                                                                                                                                                                                                                                                                                                                                                                                                                                                                                                                                                                                                                                                                                                                                                                                                                                                                                                                                                                                                                                                                                                                                                                                                                                                                                     | ́ А-                    |  |
| STATION: 36+78.38 -RAMP A-                                                      |                                                  |              |                 |                 |                      |                                                                                                                                                                                                                                                                                                                                                                                                                                                                                                                                                                                                                                                                                                                                                                                                                                                                                                                                                                                                                                                                                                                                                                                                                                                                                                                                                                                                                                                                                                                                                                                                                                                                                                                                                                                                                                                                                                                                                                                                                                                                                                                                                                                                                                                                                                                                                                                                                                                                                                                                                                                                                                                                                                                                                                                                                                                                                           |                         |  |
| SHEET 2 OF 2                                                                    |                                                  |              |                 |                 |                      |                                                                                                                                                                                                                                                                                                                                                                                                                                                                                                                                                                                                                                                                                                                                                                                                                                                                                                                                                                                                                                                                                                                                                                                                                                                                                                                                                                                                                                                                                                                                                                                                                                                                                                                                                                                                                                                                                                                                                                                                                                                                                                                                                                                                                                                                                                                                                                                                                                                                                                                                                                                                                                                                                                                                                                                                                                                                                           |                         |  |
| STATE OF NORTH CAROLINA                                                         |                                                  |              |                 |                 |                      |                                                                                                                                                                                                                                                                                                                                                                                                                                                                                                                                                                                                                                                                                                                                                                                                                                                                                                                                                                                                                                                                                                                                                                                                                                                                                                                                                                                                                                                                                                                                                                                                                                                                                                                                                                                                                                                                                                                                                                                                                                                                                                                                                                                                                                                                                                                                                                                                                                                                                                                                                                                                                                                                                                                                                                                                                                                                                           |                         |  |
|                                                                                 | DEPARTMENT OF TRANSPORTATION                     |              |                 |                 |                      |                                                                                                                                                                                                                                                                                                                                                                                                                                                                                                                                                                                                                                                                                                                                                                                                                                                                                                                                                                                                                                                                                                                                                                                                                                                                                                                                                                                                                                                                                                                                                                                                                                                                                                                                                                                                                                                                                                                                                                                                                                                                                                                                                                                                                                                                                                                                                                                                                                                                                                                                                                                                                                                                                                                                                                                                                                                                                           |                         |  |
|                                                                                 |                                                  |              |                 |                 |                      |                                                                                                                                                                                                                                                                                                                                                                                                                                                                                                                                                                                                                                                                                                                                                                                                                                                                                                                                                                                                                                                                                                                                                                                                                                                                                                                                                                                                                                                                                                                                                                                                                                                                                                                                                                                                                                                                                                                                                                                                                                                                                                                                                                                                                                                                                                                                                                                                                                                                                                                                                                                                                                                                                                                                                                                                                                                                                           |                         |  |
| SUPERSTRUCTURE                                                                  |                                                  |              |                 |                 |                      |                                                                                                                                                                                                                                                                                                                                                                                                                                                                                                                                                                                                                                                                                                                                                                                                                                                                                                                                                                                                                                                                                                                                                                                                                                                                                                                                                                                                                                                                                                                                                                                                                                                                                                                                                                                                                                                                                                                                                                                                                                                                                                                                                                                                                                                                                                                                                                                                                                                                                                                                                                                                                                                                                                                                                                                                                                                                                           |                         |  |
| CONCRETE                                                                        |                                                  |              |                 |                 |                      |                                                                                                                                                                                                                                                                                                                                                                                                                                                                                                                                                                                                                                                                                                                                                                                                                                                                                                                                                                                                                                                                                                                                                                                                                                                                                                                                                                                                                                                                                                                                                                                                                                                                                                                                                                                                                                                                                                                                                                                                                                                                                                                                                                                                                                                                                                                                                                                                                                                                                                                                                                                                                                                                                                                                                                                                                                                                                           |                         |  |
| BARRIER RAIL                                                                    |                                                  |              |                 |                 |                      |                                                                                                                                                                                                                                                                                                                                                                                                                                                                                                                                                                                                                                                                                                                                                                                                                                                                                                                                                                                                                                                                                                                                                                                                                                                                                                                                                                                                                                                                                                                                                                                                                                                                                                                                                                                                                                                                                                                                                                                                                                                                                                                                                                                                                                                                                                                                                                                                                                                                                                                                                                                                                                                                                                                                                                                                                                                                                           |                         |  |
|                                                                                 |                                                  |              |                 |                 |                      |                                                                                                                                                                                                                                                                                                                                                                                                                                                                                                                                                                                                                                                                                                                                                                                                                                                                                                                                                                                                                                                                                                                                                                                                                                                                                                                                                                                                                                                                                                                                                                                                                                                                                                                                                                                                                                                                                                                                                                                                                                                                                                                                                                                                                                                                                                                                                                                                                                                                                                                                                                                                                                                                                                                                                                                                                                                                                           |                         |  |
| 47083 DETAILS                                                                   |                                                  |              |                 |                 |                      |                                                                                                                                                                                                                                                                                                                                                                                                                                                                                                                                                                                                                                                                                                                                                                                                                                                                                                                                                                                                                                                                                                                                                                                                                                                                                                                                                                                                                                                                                                                                                                                                                                                                                                                                                                                                                                                                                                                                                                                                                                                                                                                                                                                                                                                                                                                                                                                                                                                                                                                                                                                                                                                                                                                                                                                                                                                                                           |                         |  |
| DocuSigned by:                                                                  |                                                  |              |                 |                 |                      |                                                                                                                                                                                                                                                                                                                                                                                                                                                                                                                                                                                                                                                                                                                                                                                                                                                                                                                                                                                                                                                                                                                                                                                                                                                                                                                                                                                                                                                                                                                                                                                                                                                                                                                                                                                                                                                                                                                                                                                                                                                                                                                                                                                                                                                                                                                                                                                                                                                                                                                                                                                                                                                                                                                                                                                                                                                                                           |                         |  |
|                                                                                 |                                                  |              |                 |                 |                      |                                                                                                                                                                                                                                                                                                                                                                                                                                                                                                                                                                                                                                                                                                                                                                                                                                                                                                                                                                                                                                                                                                                                                                                                                                                                                                                                                                                                                                                                                                                                                                                                                                                                                                                                                                                                                                                                                                                                                                                                                                                                                                                                                                                                                                                                                                                                                                                                                                                                                                                                                                                                                                                                                                                                                                                                                                                                                           | SHEET NO.               |  |
|                                                                                 | ONSIDERED                                        | BY:          | DATE:           | NO.<br>ବ୍ୟ      | BY:                  | DATE:                                                                                                                                                                                                                                                                                                                                                                                                                                                                                                                                                                                                                                                                                                                                                                                                                                                                                                                                                                                                                                                                                                                                                                                                                                                                                                                                                                                                                                                                                                                                                                                                                                                                                                                                                                                                                                                                                                                                                                                                                                                                                                                                                                                                                                                                                                                                                                                                                                                                                                                                                                                                                                                                                                                                                                                                                                                                                     | S4- 22<br>total         |  |
| FINAL UNLES<br>SIGNATURES CO                                                    |                                                  |              |                 | 3<br>4          |                      |                                                                                                                                                                                                                                                                                                                                                                                                                                                                                                                                                                                                                                                                                                                                                                                                                                                                                                                                                                                                                                                                                                                                                                                                                                                                                                                                                                                                                                                                                                                                                                                                                                                                                                                                                                                                                                                                                                                                                                                                                                                                                                                                                                                                                                                                                                                                                                                                                                                                                                                                                                                                                                                                                                                                                                                                                                                                                           | total<br>sheets<br>43   |  |
| L STONATONES CO                                                                 |                                                  |              |                 | 딱               |                      |                                                                                                                                                                                                                                                                                                                                                                                                                                                                                                                                                                                                                                                                                                                                                                                                                                                                                                                                                                                                                                                                                                                                                                                                                                                                                                                                                                                                                                                                                                                                                                                                                                                                                                                                                                                                                                                                                                                                                                                                                                                                                                                                                                                                                                                                                                                                                                                                                                                                                                                                                                                                                                                                                                                                                                                                                                                                                           | ΓL                      |  |