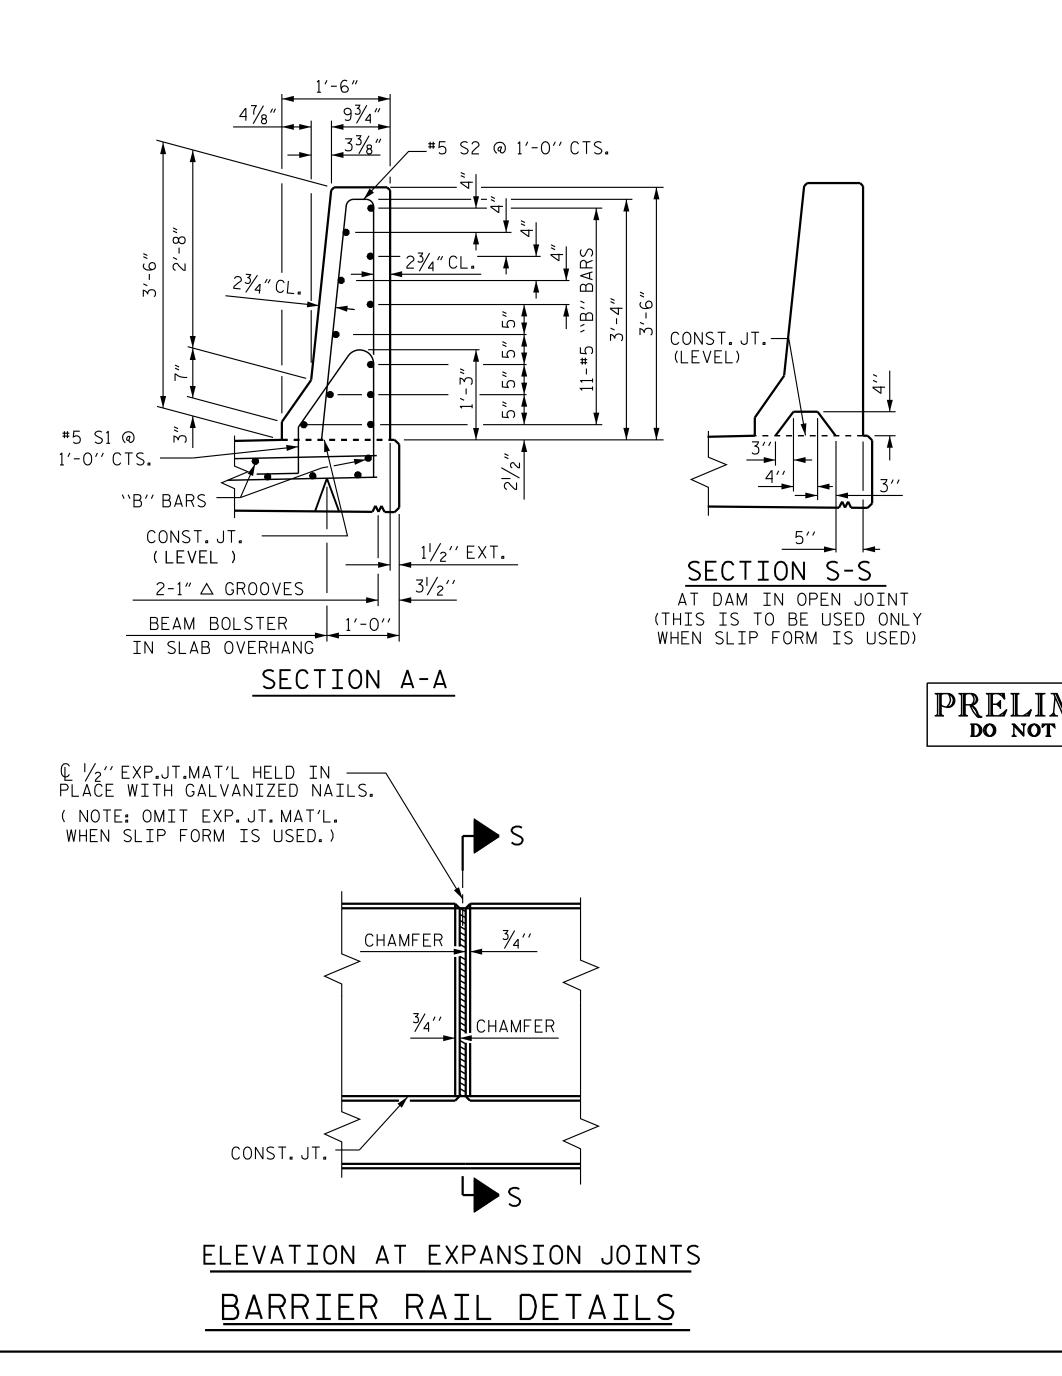

|                                                                                 | BAR TYPES                                        |              |                 |                 |                      |                                                                                                                                                                                                                                                                                                                                                                                                                                                                                                                                                                                                                                                                                                                                                                                                                                                                                                                                                                                                                                                                                                                                                                                                                                                                                                                                                                                                                                                                                                                                                                                                                                                                                                                                                                                                                                                                                                                                                                                                                                                                                                                                                                                                                                                                                                                                                                                                                                                                                                                                                                                                                                                                                                                                                                                                                                                                                           |                         |  |
|---------------------------------------------------------------------------------|--------------------------------------------------|--------------|-----------------|-----------------|----------------------|-------------------------------------------------------------------------------------------------------------------------------------------------------------------------------------------------------------------------------------------------------------------------------------------------------------------------------------------------------------------------------------------------------------------------------------------------------------------------------------------------------------------------------------------------------------------------------------------------------------------------------------------------------------------------------------------------------------------------------------------------------------------------------------------------------------------------------------------------------------------------------------------------------------------------------------------------------------------------------------------------------------------------------------------------------------------------------------------------------------------------------------------------------------------------------------------------------------------------------------------------------------------------------------------------------------------------------------------------------------------------------------------------------------------------------------------------------------------------------------------------------------------------------------------------------------------------------------------------------------------------------------------------------------------------------------------------------------------------------------------------------------------------------------------------------------------------------------------------------------------------------------------------------------------------------------------------------------------------------------------------------------------------------------------------------------------------------------------------------------------------------------------------------------------------------------------------------------------------------------------------------------------------------------------------------------------------------------------------------------------------------------------------------------------------------------------------------------------------------------------------------------------------------------------------------------------------------------------------------------------------------------------------------------------------------------------------------------------------------------------------------------------------------------------------------------------------------------------------------------------------------------------|-------------------------|--|
|                                                                                 | $\frac{1'-0^{1}/2}{8^{7}/16''}$                  |              |                 |                 |                      | 4"<br>,","<br>,","<br>,","<br>,","<br>,","<br>,","<br>,","<br>,","<br>,","<br>,","<br>,","<br>,","<br>,","<br>,","<br>,","<br>,","<br>,","<br>,","<br>,","<br>,","<br>,","<br>,","<br>,","<br>,","<br>,","<br>,","<br>,","<br>,","<br>,","<br>,","<br>,","<br>,","<br>,","<br>,","<br>,","<br>,","<br>,","<br>,","<br>,","<br>,","<br>,","<br>,","<br>,","<br>,","<br>,","<br>,","<br>,","<br>,","<br>,","<br>,","<br>,","<br>,","<br>,","<br>,","<br>,","<br>,","<br>,","<br>,","<br>,","<br>,","<br>,","<br>,","<br>,","<br>,","<br>,","<br>,","<br>,","<br>,","<br>,","<br>,","<br>,","<br>,","<br>,","<br>,","<br>,","<br>,","<br>,","<br>,","<br>,","<br>,","<br>,","<br>,","<br>,","<br>,","<br>,","<br>,","<br>,","<br>,","<br>,","<br>,","<br>,","<br>,","<br>,","<br>,","<br>,","<br>,","<br>,","<br>,","<br>,","<br>,","<br>,","<br>,","<br>,","<br>,","<br>,","<br>,","<br>,","<br>,","<br>,","<br>,","<br>,","<br>,","<br>,","<br>,","<br>,","<br>,","<br>,"-,"<br>,"-,"<br>,"-,"<br>,"-,"<br>,"-,"<br>,"-,"<br>,"-,"<br>,"-,"<br>,"-,"<br>,"-,"<br>,"-,"<br>,"-,"<br>,"-,"<br>,"-,"<br>,"-,"<br>,"-,"<br>,"-,"<br>,"-,"<br>,"-,"<br>,"-,"<br>,"-,"<br>,"-,"<br>,"-,"<br>,"-,"<br>,"-,"<br>,"-,"<br>,"-,"<br>,"-,"<br>,"-,"<br>,"-,"<br>,"-,"<br>,"-,"<br>,"-,"<br>,"-,"<br>,"-,"<br>,"-,"<br>,"-,"<br>,"-,"<br>,"-,"<br>,"-,"<br>,"-,"<br>,"-,"<br>,"-,"<br>,"-,"<br>,"-,"<br>,"-,"<br>,"-,"<br>,"-,"<br>,"-,"<br>,"-,"<br>,"-,"<br>,"-,"<br>,"-,"<br>,"-,"<br>,"-,"<br>,"-,"<br>,"-,"<br>,"-,"<br>,"-,"<br>,"-,"<br>,"-,"<br>,"-,"<br>,"-,"<br>,"-,"<br>,"-,"<br>,"-,"<br>,"-,"<br>,"-,"<br>,"-,"<br>,"-,"<br>,"-,"<br>,"-,"<br>,"-,"<br>,"-,"<br>,"-,"<br>,"-,"<br>,"-,"<br>,"-,"<br>,"-,"<br>,"-,"<br>,"-,"<br>,"-,"<br>,"-,"<br>,"-,"<br>,"-,"<br>,"-,"<br>,"-,"<br>,"-,"<br>,"-,"<br>,"-,"<br>,"-,"<br>,"-,"<br>,"-,"<br>,"-,"<br>,"-,"<br>,"-,"<br>,"-,"<br>,"-,"<br>,"-,"<br>,"-,"<br>,"-,"<br>,"-,"<br>,"-,"<br>,"-,"<br>,"-,"<br>,"-,"<br>,"-,"<br>,"-,"<br>,"-,"<br>,"-,"<br>,"-,"<br>,"-,"<br>,"-,"<br>,"-,"<br>,"-,"<br>,"-,"<br>,"-,"<br>,"-,"<br>,"-,"<br>,"-,"<br>,"-,"<br>,"-,"<br>,"-,"<br>,"-,"<br>,"-,"<br>,"-,"<br>,"-,"<br>,"-,"<br>,"-,"<br>,"-,"<br>,"-,"<br>,"-,"<br>,"-,"<br>,"-,"<br>,"-,"<br>,"-,"<br>,"-,"<br>,"-,"<br>,"-,"<br>,"-,"<br>,"-,"<br>,"-,"<br>,"-,"<br>,"-,"<br>,"-,"<br>,"-,"<br>,"-,"<br>,"-,"<br>,"-,"<br>,"-,"<br>,"-,"<br>,"-,"<br>,"-,"<br>,"-,"<br>,"-,"<br>,"-,"<br>,"-,"<br>,"-,"<br>,"-,"<br>,"-,"<br>,"-,"<br>,"-,"<br>,"-,"<br>,"-,"<br>,"-,"<br>,"-,"<br>,"-,"<br>,"-,"<br>,"-,"<br>,"-,"<br>,"-,"<br>,"-,"<br>,"-,"<br>,"-,"<br>,"-,"<br>,"-,"<br>,"-,"<br>,"-,"<br>,"-,"<br>,"-,"<br>,"-,"<br>,"-,"<br>,"-,"<br>,"-,"<br>,"-,"<br>,"-,"<br>,"-,"<br>,"-,"<br>,"-,"<br>,"-,"<br>,"-,"<br>,"-,"<br>,"-,"<br>,"-,","<br>,"-,"<br>,"-,"<br>,"-,"<br>,"-,"<br>,"-,"<br>,"-,"<br>,"-,"<br>,"-,"<br>,"-,"<br>,"-,"<br>,"-," |                         |  |
|                                                                                 | 8 <sup>1/2</sup> "2'-7 <sup>3</sup> /4"<br>2'-8" | 3            | 51/2"           | -               | <u>/2</u> ″<br>ІК. С |                                                                                                                                                                                                                                                                                                                                                                                                                                                                                                                                                                                                                                                                                                                                                                                                                                                                                                                                                                                                                                                                                                                                                                                                                                                                                                                                                                                                                                                                                                                                                                                                                                                                                                                                                                                                                                                                                                                                                                                                                                                                                                                                                                                                                                                                                                                                                                                                                                                                                                                                                                                                                                                                                                                                                                                                                                                                                           | <sup>1</sup> /2″<br>⊣K. |  |
|                                                                                 | ALL B                                            | AR DIME      | '<br>NSIONS     | s are           | OUT -                | ΓΟ ΟυΤ                                                                                                                                                                                                                                                                                                                                                                                                                                                                                                                                                                                                                                                                                                                                                                                                                                                                                                                                                                                                                                                                                                                                                                                                                                                                                                                                                                                                                                                                                                                                                                                                                                                                                                                                                                                                                                                                                                                                                                                                                                                                                                                                                                                                                                                                                                                                                                                                                                                                                                                                                                                                                                                                                                                                                                                                                                                                                    |                         |  |
|                                                                                 |                                                  |              | BILL            |                 |                      | TERIAL                                                                                                                                                                                                                                                                                                                                                                                                                                                                                                                                                                                                                                                                                                                                                                                                                                                                                                                                                                                                                                                                                                                                                                                                                                                                                                                                                                                                                                                                                                                                                                                                                                                                                                                                                                                                                                                                                                                                                                                                                                                                                                                                                                                                                                                                                                                                                                                                                                                                                                                                                                                                                                                                                                                                                                                                                                                                                    |                         |  |
|                                                                                 |                                                  | FOR CO       |                 |                 |                      | RAIL AND                                                                                                                                                                                                                                                                                                                                                                                                                                                                                                                                                                                                                                                                                                                                                                                                                                                                                                                                                                                                                                                                                                                                                                                                                                                                                                                                                                                                                                                                                                                                                                                                                                                                                                                                                                                                                                                                                                                                                                                                                                                                                                                                                                                                                                                                                                                                                                                                                                                                                                                                                                                                                                                                                                                                                                                                                                                                                  | -<br>MEDIAN             |  |
|                                                                                 |                                                  | BAR          | NO.             | SIZE            | TYPE                 | LENGTH                                                                                                                                                                                                                                                                                                                                                                                                                                                                                                                                                                                                                                                                                                                                                                                                                                                                                                                                                                                                                                                                                                                                                                                                                                                                                                                                                                                                                                                                                                                                                                                                                                                                                                                                                                                                                                                                                                                                                                                                                                                                                                                                                                                                                                                                                                                                                                                                                                                                                                                                                                                                                                                                                                                                                                                                                                                                                    | WEIGHT                  |  |
|                                                                                 |                                                  | * B1         | 288             | #5              | STR                  | 24'-6"                                                                                                                                                                                                                                                                                                                                                                                                                                                                                                                                                                                                                                                                                                                                                                                                                                                                                                                                                                                                                                                                                                                                                                                                                                                                                                                                                                                                                                                                                                                                                                                                                                                                                                                                                                                                                                                                                                                                                                                                                                                                                                                                                                                                                                                                                                                                                                                                                                                                                                                                                                                                                                                                                                                                                                                                                                                                                    | 7,359                   |  |
|                                                                                 |                                                  | <b>₩</b> B2  | 6               | #5              | STR                  | 14'-3"                                                                                                                                                                                                                                                                                                                                                                                                                                                                                                                                                                                                                                                                                                                                                                                                                                                                                                                                                                                                                                                                                                                                                                                                                                                                                                                                                                                                                                                                                                                                                                                                                                                                                                                                                                                                                                                                                                                                                                                                                                                                                                                                                                                                                                                                                                                                                                                                                                                                                                                                                                                                                                                                                                                                                                                                                                                                                    | 89                      |  |
|                                                                                 |                                                  | * B3         | 5               | #5              | STR                  | 13'-9"                                                                                                                                                                                                                                                                                                                                                                                                                                                                                                                                                                                                                                                                                                                                                                                                                                                                                                                                                                                                                                                                                                                                                                                                                                                                                                                                                                                                                                                                                                                                                                                                                                                                                                                                                                                                                                                                                                                                                                                                                                                                                                                                                                                                                                                                                                                                                                                                                                                                                                                                                                                                                                                                                                                                                                                                                                                                                    | 72                      |  |
|                                                                                 | <b>₩</b> B4                                      | 5            | #5              | STR             | 12'-9"               | 66                                                                                                                                                                                                                                                                                                                                                                                                                                                                                                                                                                                                                                                                                                                                                                                                                                                                                                                                                                                                                                                                                                                                                                                                                                                                                                                                                                                                                                                                                                                                                                                                                                                                                                                                                                                                                                                                                                                                                                                                                                                                                                                                                                                                                                                                                                                                                                                                                                                                                                                                                                                                                                                                                                                                                                                                                                                                                        |                         |  |
|                                                                                 | * B5                                             | 6            | #5<br>#E        | STR             | 12'-6"               | 78                                                                                                                                                                                                                                                                                                                                                                                                                                                                                                                                                                                                                                                                                                                                                                                                                                                                                                                                                                                                                                                                                                                                                                                                                                                                                                                                                                                                                                                                                                                                                                                                                                                                                                                                                                                                                                                                                                                                                                                                                                                                                                                                                                                                                                                                                                                                                                                                                                                                                                                                                                                                                                                                                                                                                                                                                                                                                        |                         |  |
|                                                                                 |                                                  | * B6<br>* B7 | 6               | #5<br>#5        | STR<br>STR           | 16'-5"<br>16'-6"                                                                                                                                                                                                                                                                                                                                                                                                                                                                                                                                                                                                                                                                                                                                                                                                                                                                                                                                                                                                                                                                                                                                                                                                                                                                                                                                                                                                                                                                                                                                                                                                                                                                                                                                                                                                                                                                                                                                                                                                                                                                                                                                                                                                                                                                                                                                                                                                                                                                                                                                                                                                                                                                                                                                                                                                                                                                          | 103                     |  |
|                                                                                 | * B1<br>* B8                                     | 5<br>5       | #5              | STR             | 15'-5"               | 86<br>80                                                                                                                                                                                                                                                                                                                                                                                                                                                                                                                                                                                                                                                                                                                                                                                                                                                                                                                                                                                                                                                                                                                                                                                                                                                                                                                                                                                                                                                                                                                                                                                                                                                                                                                                                                                                                                                                                                                                                                                                                                                                                                                                                                                                                                                                                                                                                                                                                                                                                                                                                                                                                                                                                                                                                                                                                                                                                  |                         |  |
|                                                                                 | * B0<br>* B9                                     | 6            | #5              | STR             | 15'-7"               | 98                                                                                                                                                                                                                                                                                                                                                                                                                                                                                                                                                                                                                                                                                                                                                                                                                                                                                                                                                                                                                                                                                                                                                                                                                                                                                                                                                                                                                                                                                                                                                                                                                                                                                                                                                                                                                                                                                                                                                                                                                                                                                                                                                                                                                                                                                                                                                                                                                                                                                                                                                                                                                                                                                                                                                                                                                                                                                        |                         |  |
|                                                                                 | ★ B10                                            | 2            | #5              | STR             | 12'-8"               | 26                                                                                                                                                                                                                                                                                                                                                                                                                                                                                                                                                                                                                                                                                                                                                                                                                                                                                                                                                                                                                                                                                                                                                                                                                                                                                                                                                                                                                                                                                                                                                                                                                                                                                                                                                                                                                                                                                                                                                                                                                                                                                                                                                                                                                                                                                                                                                                                                                                                                                                                                                                                                                                                                                                                                                                                                                                                                                        |                         |  |
|                                                                                 | * B10<br>* B11                                   | 10           | #5              | STR             | 12'-8                | 140                                                                                                                                                                                                                                                                                                                                                                                                                                                                                                                                                                                                                                                                                                                                                                                                                                                                                                                                                                                                                                                                                                                                                                                                                                                                                                                                                                                                                                                                                                                                                                                                                                                                                                                                                                                                                                                                                                                                                                                                                                                                                                                                                                                                                                                                                                                                                                                                                                                                                                                                                                                                                                                                                                                                                                                                                                                                                       |                         |  |
|                                                                                 | * B11<br>* B12                                   | 2            | #5              | STR             | 12'-1"               | 25                                                                                                                                                                                                                                                                                                                                                                                                                                                                                                                                                                                                                                                                                                                                                                                                                                                                                                                                                                                                                                                                                                                                                                                                                                                                                                                                                                                                                                                                                                                                                                                                                                                                                                                                                                                                                                                                                                                                                                                                                                                                                                                                                                                                                                                                                                                                                                                                                                                                                                                                                                                                                                                                                                                                                                                                                                                                                        |                         |  |
|                                                                                 | * B13                                            | 2            | #5              | STR             | 15'-0"               | 31                                                                                                                                                                                                                                                                                                                                                                                                                                                                                                                                                                                                                                                                                                                                                                                                                                                                                                                                                                                                                                                                                                                                                                                                                                                                                                                                                                                                                                                                                                                                                                                                                                                                                                                                                                                                                                                                                                                                                                                                                                                                                                                                                                                                                                                                                                                                                                                                                                                                                                                                                                                                                                                                                                                                                                                                                                                                                        |                         |  |
|                                                                                 | * B14                                            | 10           | #5              | STR             | 16'-0"               | 167                                                                                                                                                                                                                                                                                                                                                                                                                                                                                                                                                                                                                                                                                                                                                                                                                                                                                                                                                                                                                                                                                                                                                                                                                                                                                                                                                                                                                                                                                                                                                                                                                                                                                                                                                                                                                                                                                                                                                                                                                                                                                                                                                                                                                                                                                                                                                                                                                                                                                                                                                                                                                                                                                                                                                                                                                                                                                       |                         |  |
|                                                                                 | <b>★</b> B15                                     | 2            | <b>#</b> 5      | STR             | 15'-3"               | 32                                                                                                                                                                                                                                                                                                                                                                                                                                                                                                                                                                                                                                                                                                                                                                                                                                                                                                                                                                                                                                                                                                                                                                                                                                                                                                                                                                                                                                                                                                                                                                                                                                                                                                                                                                                                                                                                                                                                                                                                                                                                                                                                                                                                                                                                                                                                                                                                                                                                                                                                                                                                                                                                                                                                                                                                                                                                                        |                         |  |
|                                                                                 |                                                  |              | ы <b>г</b>      | 4               | AL 10"               |                                                                                                                                                                                                                                                                                                                                                                                                                                                                                                                                                                                                                                                                                                                                                                                                                                                                                                                                                                                                                                                                                                                                                                                                                                                                                                                                                                                                                                                                                                                                                                                                                                                                                                                                                                                                                                                                                                                                                                                                                                                                                                                                                                                                                                                                                                                                                                                                                                                                                                                                                                                                                                                                                                                                                                                                                                                                                           |                         |  |
|                                                                                 | * S1                                             | 461          | #5<br>#5        | 1               | 4'-10"               | 2,324                                                                                                                                                                                                                                                                                                                                                                                                                                                                                                                                                                                                                                                                                                                                                                                                                                                                                                                                                                                                                                                                                                                                                                                                                                                                                                                                                                                                                                                                                                                                                                                                                                                                                                                                                                                                                                                                                                                                                                                                                                                                                                                                                                                                                                                                                                                                                                                                                                                                                                                                                                                                                                                                                                                                                                                                                                                                                     |                         |  |
|                                                                                 | + S2<br>+ S3                                     | 462          | <u>#5</u><br>#5 | 2<br>3          | 7'-0"<br>8'-10"      | 3,373                                                                                                                                                                                                                                                                                                                                                                                                                                                                                                                                                                                                                                                                                                                                                                                                                                                                                                                                                                                                                                                                                                                                                                                                                                                                                                                                                                                                                                                                                                                                                                                                                                                                                                                                                                                                                                                                                                                                                                                                                                                                                                                                                                                                                                                                                                                                                                                                                                                                                                                                                                                                                                                                                                                                                                                                                                                                                     |                         |  |
|                                                                                 |                                                  | * S3<br>* S4 | 229<br>458      | <u>#5</u><br>#5 | 4                    | 1'-10"                                                                                                                                                                                                                                                                                                                                                                                                                                                                                                                                                                                                                                                                                                                                                                                                                                                                                                                                                                                                                                                                                                                                                                                                                                                                                                                                                                                                                                                                                                                                                                                                                                                                                                                                                                                                                                                                                                                                                                                                                                                                                                                                                                                                                                                                                                                                                                                                                                                                                                                                                                                                                                                                                                                                                                                                                                                                                    | 2,110<br>876            |  |
|                                                                                 |                                                  | * 34<br>* S5 | 458             | #5              | STR                  | 2'-10"                                                                                                                                                                                                                                                                                                                                                                                                                                                                                                                                                                                                                                                                                                                                                                                                                                                                                                                                                                                                                                                                                                                                                                                                                                                                                                                                                                                                                                                                                                                                                                                                                                                                                                                                                                                                                                                                                                                                                                                                                                                                                                                                                                                                                                                                                                                                                                                                                                                                                                                                                                                                                                                                                                                                                                                                                                                                                    | 12                      |  |
|                                                                                 |                                                  |              |                 |                 |                      |                                                                                                                                                                                                                                                                                                                                                                                                                                                                                                                                                                                                                                                                                                                                                                                                                                                                                                                                                                                                                                                                                                                                                                                                                                                                                                                                                                                                                                                                                                                                                                                                                                                                                                                                                                                                                                                                                                                                                                                                                                                                                                                                                                                                                                                                                                                                                                                                                                                                                                                                                                                                                                                                                                                                                                                                                                                                                           |                         |  |
| * EPOXY COATED                                                                  |                                                  |              |                 |                 |                      |                                                                                                                                                                                                                                                                                                                                                                                                                                                                                                                                                                                                                                                                                                                                                                                                                                                                                                                                                                                                                                                                                                                                                                                                                                                                                                                                                                                                                                                                                                                                                                                                                                                                                                                                                                                                                                                                                                                                                                                                                                                                                                                                                                                                                                                                                                                                                                                                                                                                                                                                                                                                                                                                                                                                                                                                                                                                                           |                         |  |
| MINARY PLANS REINFORCING STEEL 17,147 LBS.                                      |                                                  |              |                 |                 |                      |                                                                                                                                                                                                                                                                                                                                                                                                                                                                                                                                                                                                                                                                                                                                                                                                                                                                                                                                                                                                                                                                                                                                                                                                                                                                                                                                                                                                                                                                                                                                                                                                                                                                                                                                                                                                                                                                                                                                                                                                                                                                                                                                                                                                                                                                                                                                                                                                                                                                                                                                                                                                                                                                                                                                                                                                                                                                                           |                         |  |
| <b>USE FOR CONSTRUCTION</b>                                                     |                                                  |              |                 |                 |                      |                                                                                                                                                                                                                                                                                                                                                                                                                                                                                                                                                                                                                                                                                                                                                                                                                                                                                                                                                                                                                                                                                                                                                                                                                                                                                                                                                                                                                                                                                                                                                                                                                                                                                                                                                                                                                                                                                                                                                                                                                                                                                                                                                                                                                                                                                                                                                                                                                                                                                                                                                                                                                                                                                                                                                                                                                                                                                           |                         |  |
| CONSTRUCTIONCONCRETE BARRIER RAIL461.1 LIN.FT.CONCRETE MEDIAN RAIL230.7 LIN.FT. |                                                  |              |                 |                 |                      |                                                                                                                                                                                                                                                                                                                                                                                                                                                                                                                                                                                                                                                                                                                                                                                                                                                                                                                                                                                                                                                                                                                                                                                                                                                                                                                                                                                                                                                                                                                                                                                                                                                                                                                                                                                                                                                                                                                                                                                                                                                                                                                                                                                                                                                                                                                                                                                                                                                                                                                                                                                                                                                                                                                                                                                                                                                                                           |                         |  |
|                                                                                 |                                                  |              |                 |                 |                      |                                                                                                                                                                                                                                                                                                                                                                                                                                                                                                                                                                                                                                                                                                                                                                                                                                                                                                                                                                                                                                                                                                                                                                                                                                                                                                                                                                                                                                                                                                                                                                                                                                                                                                                                                                                                                                                                                                                                                                                                                                                                                                                                                                                                                                                                                                                                                                                                                                                                                                                                                                                                                                                                                                                                                                                                                                                                                           |                         |  |
| PROJECT NO. <u>R-2707D</u>                                                      |                                                  |              |                 |                 |                      |                                                                                                                                                                                                                                                                                                                                                                                                                                                                                                                                                                                                                                                                                                                                                                                                                                                                                                                                                                                                                                                                                                                                                                                                                                                                                                                                                                                                                                                                                                                                                                                                                                                                                                                                                                                                                                                                                                                                                                                                                                                                                                                                                                                                                                                                                                                                                                                                                                                                                                                                                                                                                                                                                                                                                                                                                                                                                           |                         |  |
|                                                                                 |                                                  |              | CLF             | VFI             | ΔΝΠ                  | CO                                                                                                                                                                                                                                                                                                                                                                                                                                                                                                                                                                                                                                                                                                                                                                                                                                                                                                                                                                                                                                                                                                                                                                                                                                                                                                                                                                                                                                                                                                                                                                                                                                                                                                                                                                                                                                                                                                                                                                                                                                                                                                                                                                                                                                                                                                                                                                                                                                                                                                                                                                                                                                                                                                                                                                                                                                                                                        |                         |  |
|                                                                                 |                                                  |              |                 |                 |                      |                                                                                                                                                                                                                                                                                                                                                                                                                                                                                                                                                                                                                                                                                                                                                                                                                                                                                                                                                                                                                                                                                                                                                                                                                                                                                                                                                                                                                                                                                                                                                                                                                                                                                                                                                                                                                                                                                                                                                                                                                                                                                                                                                                                                                                                                                                                                                                                                                                                                                                                                                                                                                                                                                                                                                                                                                                                                                           |                         |  |
|                                                                                 | ST                                               | ATIO         | N: 36           | s+ (と           | 30                   | -KAMF                                                                                                                                                                                                                                                                                                                                                                                                                                                                                                                                                                                                                                                                                                                                                                                                                                                                                                                                                                                                                                                                                                                                                                                                                                                                                                                                                                                                                                                                                                                                                                                                                                                                                                                                                                                                                                                                                                                                                                                                                                                                                                                                                                                                                                                                                                                                                                                                                                                                                                                                                                                                                                                                                                                                                                                                                                                                                     | ́ А-                    |  |
| STATION: 36+78.38 -RAMP A-                                                      |                                                  |              |                 |                 |                      |                                                                                                                                                                                                                                                                                                                                                                                                                                                                                                                                                                                                                                                                                                                                                                                                                                                                                                                                                                                                                                                                                                                                                                                                                                                                                                                                                                                                                                                                                                                                                                                                                                                                                                                                                                                                                                                                                                                                                                                                                                                                                                                                                                                                                                                                                                                                                                                                                                                                                                                                                                                                                                                                                                                                                                                                                                                                                           |                         |  |
| SHEET 2 OF 2                                                                    |                                                  |              |                 |                 |                      |                                                                                                                                                                                                                                                                                                                                                                                                                                                                                                                                                                                                                                                                                                                                                                                                                                                                                                                                                                                                                                                                                                                                                                                                                                                                                                                                                                                                                                                                                                                                                                                                                                                                                                                                                                                                                                                                                                                                                                                                                                                                                                                                                                                                                                                                                                                                                                                                                                                                                                                                                                                                                                                                                                                                                                                                                                                                                           |                         |  |
| STATE OF NORTH CAROLINA                                                         |                                                  |              |                 |                 |                      |                                                                                                                                                                                                                                                                                                                                                                                                                                                                                                                                                                                                                                                                                                                                                                                                                                                                                                                                                                                                                                                                                                                                                                                                                                                                                                                                                                                                                                                                                                                                                                                                                                                                                                                                                                                                                                                                                                                                                                                                                                                                                                                                                                                                                                                                                                                                                                                                                                                                                                                                                                                                                                                                                                                                                                                                                                                                                           |                         |  |
|                                                                                 | DEPARTMENT OF TRANSPORTATION                     |              |                 |                 |                      |                                                                                                                                                                                                                                                                                                                                                                                                                                                                                                                                                                                                                                                                                                                                                                                                                                                                                                                                                                                                                                                                                                                                                                                                                                                                                                                                                                                                                                                                                                                                                                                                                                                                                                                                                                                                                                                                                                                                                                                                                                                                                                                                                                                                                                                                                                                                                                                                                                                                                                                                                                                                                                                                                                                                                                                                                                                                                           |                         |  |
|                                                                                 |                                                  |              |                 |                 |                      |                                                                                                                                                                                                                                                                                                                                                                                                                                                                                                                                                                                                                                                                                                                                                                                                                                                                                                                                                                                                                                                                                                                                                                                                                                                                                                                                                                                                                                                                                                                                                                                                                                                                                                                                                                                                                                                                                                                                                                                                                                                                                                                                                                                                                                                                                                                                                                                                                                                                                                                                                                                                                                                                                                                                                                                                                                                                                           |                         |  |
| SUPERSTRUCTURE                                                                  |                                                  |              |                 |                 |                      |                                                                                                                                                                                                                                                                                                                                                                                                                                                                                                                                                                                                                                                                                                                                                                                                                                                                                                                                                                                                                                                                                                                                                                                                                                                                                                                                                                                                                                                                                                                                                                                                                                                                                                                                                                                                                                                                                                                                                                                                                                                                                                                                                                                                                                                                                                                                                                                                                                                                                                                                                                                                                                                                                                                                                                                                                                                                                           |                         |  |
| CONCRETE                                                                        |                                                  |              |                 |                 |                      |                                                                                                                                                                                                                                                                                                                                                                                                                                                                                                                                                                                                                                                                                                                                                                                                                                                                                                                                                                                                                                                                                                                                                                                                                                                                                                                                                                                                                                                                                                                                                                                                                                                                                                                                                                                                                                                                                                                                                                                                                                                                                                                                                                                                                                                                                                                                                                                                                                                                                                                                                                                                                                                                                                                                                                                                                                                                                           |                         |  |
| BARRIER RAIL                                                                    |                                                  |              |                 |                 |                      |                                                                                                                                                                                                                                                                                                                                                                                                                                                                                                                                                                                                                                                                                                                                                                                                                                                                                                                                                                                                                                                                                                                                                                                                                                                                                                                                                                                                                                                                                                                                                                                                                                                                                                                                                                                                                                                                                                                                                                                                                                                                                                                                                                                                                                                                                                                                                                                                                                                                                                                                                                                                                                                                                                                                                                                                                                                                                           |                         |  |
|                                                                                 |                                                  |              |                 |                 |                      |                                                                                                                                                                                                                                                                                                                                                                                                                                                                                                                                                                                                                                                                                                                                                                                                                                                                                                                                                                                                                                                                                                                                                                                                                                                                                                                                                                                                                                                                                                                                                                                                                                                                                                                                                                                                                                                                                                                                                                                                                                                                                                                                                                                                                                                                                                                                                                                                                                                                                                                                                                                                                                                                                                                                                                                                                                                                                           |                         |  |
| 47083 DETAILS                                                                   |                                                  |              |                 |                 |                      |                                                                                                                                                                                                                                                                                                                                                                                                                                                                                                                                                                                                                                                                                                                                                                                                                                                                                                                                                                                                                                                                                                                                                                                                                                                                                                                                                                                                                                                                                                                                                                                                                                                                                                                                                                                                                                                                                                                                                                                                                                                                                                                                                                                                                                                                                                                                                                                                                                                                                                                                                                                                                                                                                                                                                                                                                                                                                           |                         |  |
| DocuSigned by:                                                                  |                                                  |              |                 |                 |                      |                                                                                                                                                                                                                                                                                                                                                                                                                                                                                                                                                                                                                                                                                                                                                                                                                                                                                                                                                                                                                                                                                                                                                                                                                                                                                                                                                                                                                                                                                                                                                                                                                                                                                                                                                                                                                                                                                                                                                                                                                                                                                                                                                                                                                                                                                                                                                                                                                                                                                                                                                                                                                                                                                                                                                                                                                                                                                           |                         |  |
|                                                                                 |                                                  |              |                 |                 |                      |                                                                                                                                                                                                                                                                                                                                                                                                                                                                                                                                                                                                                                                                                                                                                                                                                                                                                                                                                                                                                                                                                                                                                                                                                                                                                                                                                                                                                                                                                                                                                                                                                                                                                                                                                                                                                                                                                                                                                                                                                                                                                                                                                                                                                                                                                                                                                                                                                                                                                                                                                                                                                                                                                                                                                                                                                                                                                           | SHEET NO.               |  |
|                                                                                 | ONSIDERED                                        | BY:          | DATE:           | NO.<br>ବ୍ୟ      | BY:                  | DATE:                                                                                                                                                                                                                                                                                                                                                                                                                                                                                                                                                                                                                                                                                                                                                                                                                                                                                                                                                                                                                                                                                                                                                                                                                                                                                                                                                                                                                                                                                                                                                                                                                                                                                                                                                                                                                                                                                                                                                                                                                                                                                                                                                                                                                                                                                                                                                                                                                                                                                                                                                                                                                                                                                                                                                                                                                                                                                     | S4- 22<br>total         |  |
| FINAL UNLES<br>SIGNATURES CO                                                    |                                                  |              |                 | 3<br>4          |                      |                                                                                                                                                                                                                                                                                                                                                                                                                                                                                                                                                                                                                                                                                                                                                                                                                                                                                                                                                                                                                                                                                                                                                                                                                                                                                                                                                                                                                                                                                                                                                                                                                                                                                                                                                                                                                                                                                                                                                                                                                                                                                                                                                                                                                                                                                                                                                                                                                                                                                                                                                                                                                                                                                                                                                                                                                                                                                           | total<br>sheets<br>43   |  |
| L STONATONES CO                                                                 |                                                  |              |                 | 딱               |                      |                                                                                                                                                                                                                                                                                                                                                                                                                                                                                                                                                                                                                                                                                                                                                                                                                                                                                                                                                                                                                                                                                                                                                                                                                                                                                                                                                                                                                                                                                                                                                                                                                                                                                                                                                                                                                                                                                                                                                                                                                                                                                                                                                                                                                                                                                                                                                                                                                                                                                                                                                                                                                                                                                                                                                                                                                                                                                           | ΓL                      |  |