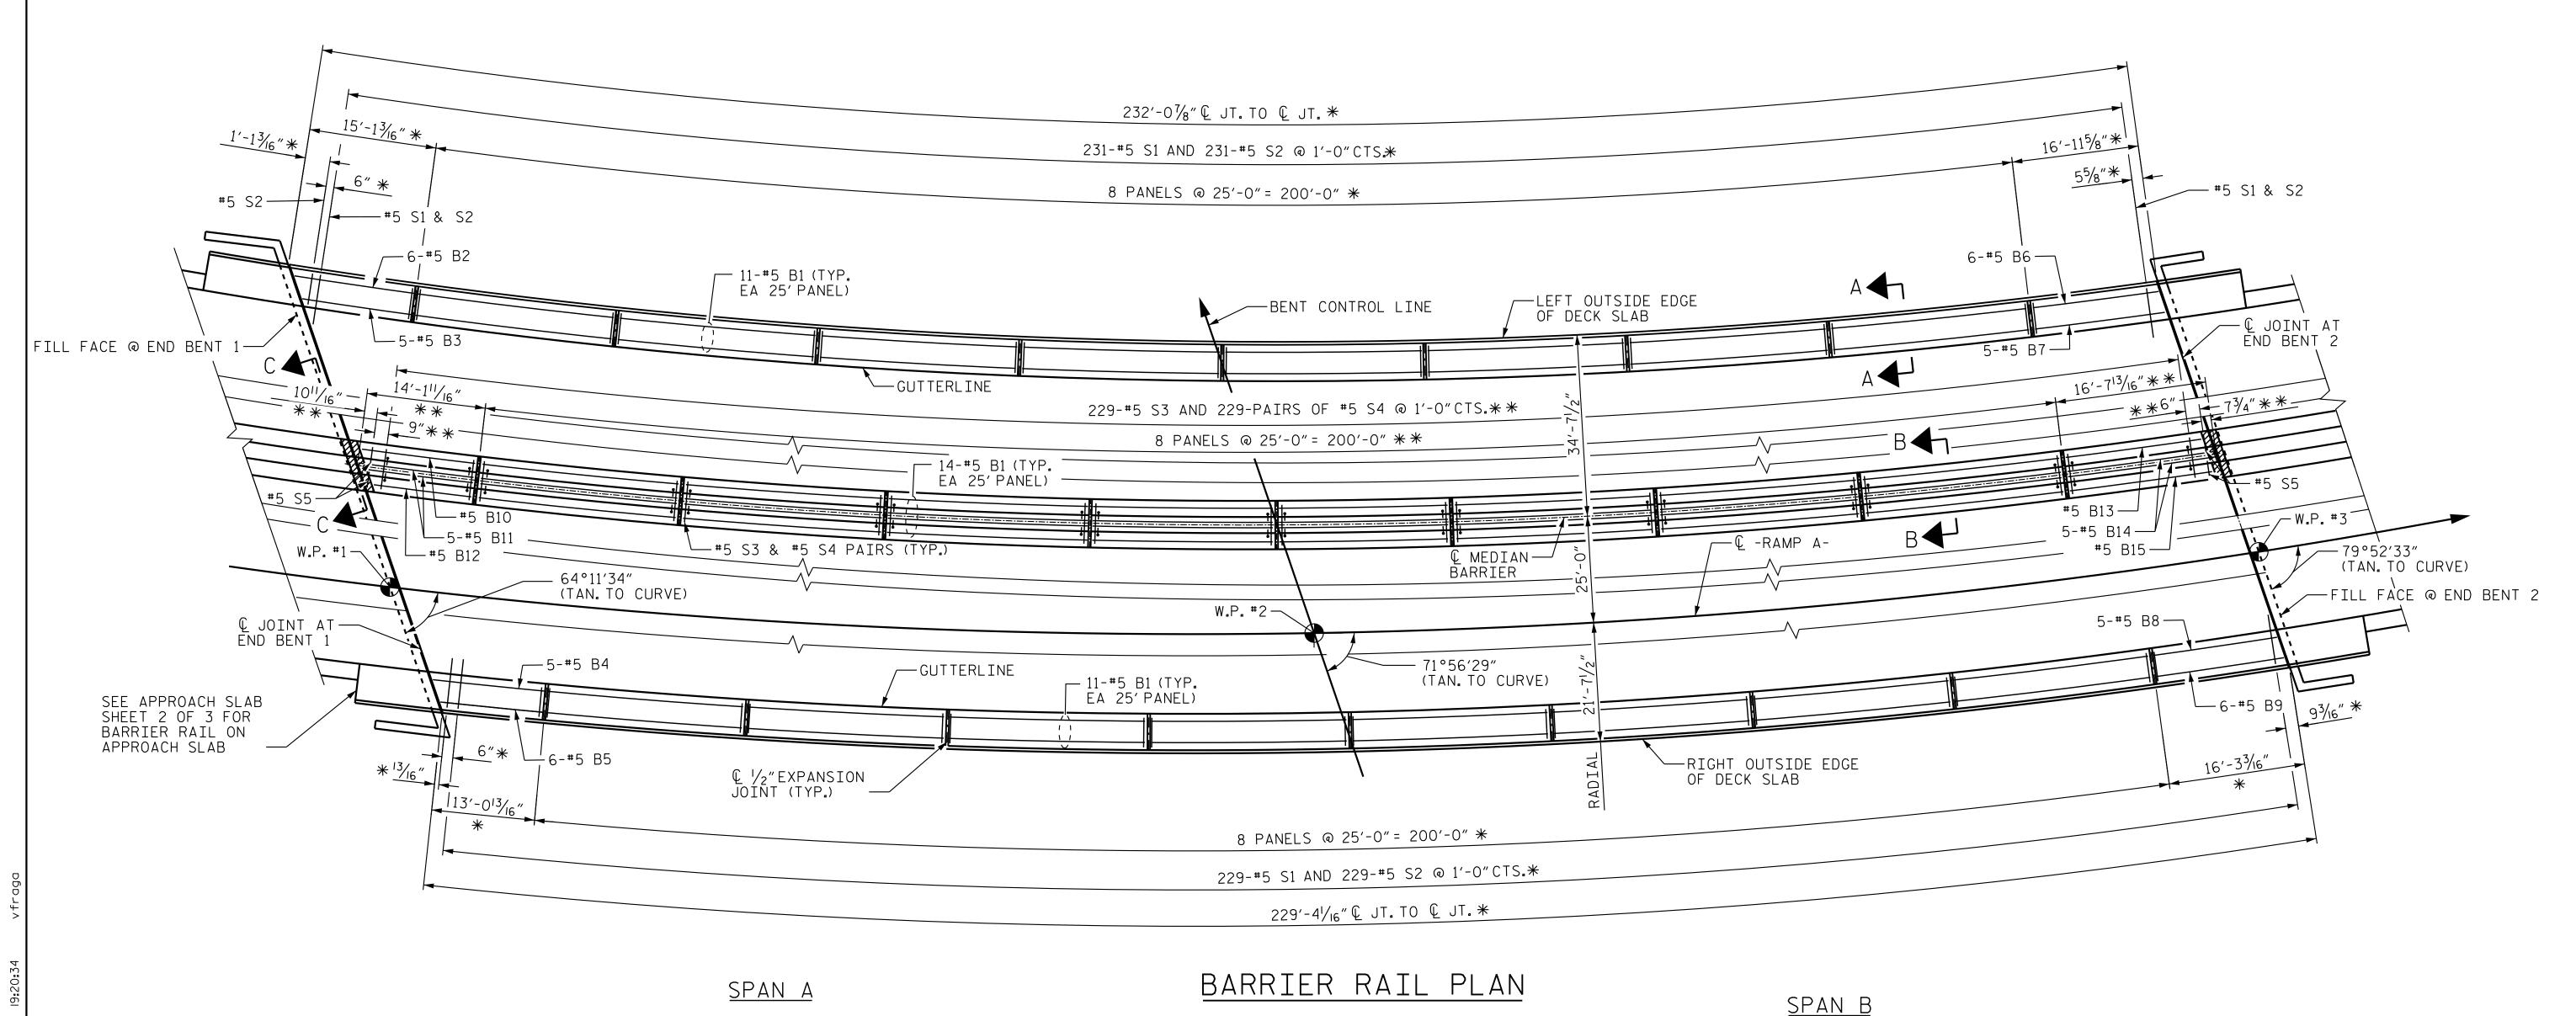

DocuSign Envelope ID: 55A698DA-4D5F-4999-9136-BB12A22BC12F

\* MEASURED ALONG OUTSIDE EDGE OF DECK.

\*\* MEASURED ALONG & OF MEDIAN.

BLOCKOUT FOR EXPANSION JOINT SEAL AT MEDIAN BARRIER. FOR ADDITIONAL DETAILS SEE EXPANSION JOINT SEAL AT MEDIAN BARRIER RAIL

SEE SHEET 2 OF 2 FOR SECTION A-A, B-B, AND C-C.

PRELIMINARY PLANS DO NOT USE FOR CONSTRUCTION

PROJECT NO. R-2707D

CLEVELAND COUNTY

STATION: 36+78.38 -RAMP A-

SHEET 1 OF 2

STATE OF NORTH CAROLINA DEPARTMENT OF TRANSPORTATION SUPERSTRUCTURE

> CONCRETE BARRIER RAIL

Victor E. Fraça

SHEET NO. REVISIONS S4-21 DOCUMENT NOT CONSIDERED 1 1 SIGNATURES COMPLETED 2 NO. BY: DATE: DATE: BY: TOTAL SHEETS 43

Stantec

Stantec Consulting Services Inc. 801 Jones Franklin Road Suite 300 Raleigh, NC 27606 Tel. (919) 851-6866 Fax. (919) 851-7024 www.stantec.com License No. F-0672