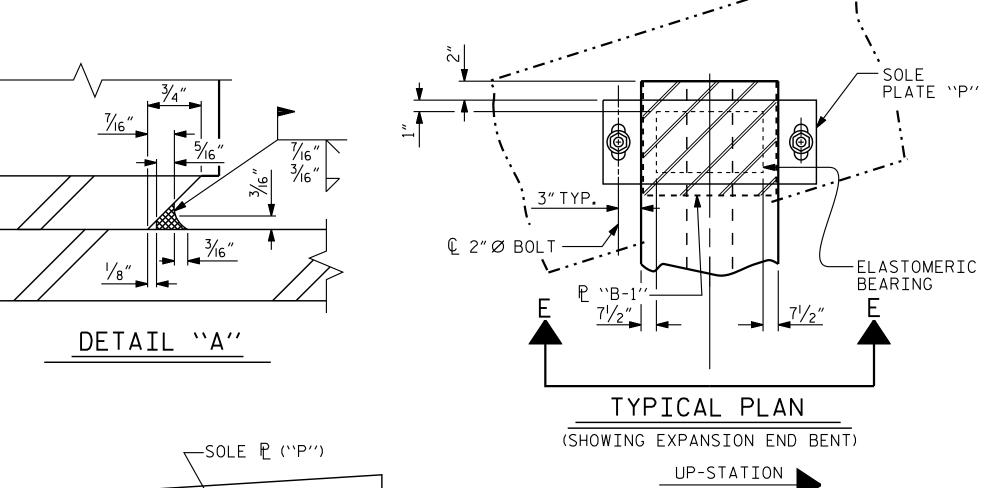

SOLE PLACEMENT DETAIL

SOLE PLATE DETAILS ( "P")

THE 2"Ø PIPE SLEEVE SHALL BE CUT FROM SCHEDULE 40 PVC PLASTIC PIPE. THE PVC PLASTIC PIPE SHALL MEET THE REQUIREMENTS OF ASTM D1785.

STEEL SOLE PLATES, ANCHOR BOLTS, NUTS, AND WASHERS SHALL BE GALVANIZED IN ACCORDANCE WITH THE STANDARD SPECIFICATIONS.

PRIOR TO WELDING, GRIND THE GALVANIZED SURFACE OF THE PORTION OF THE EMBEDDED PLATE AND SOLE PLATE THAT ARE TO BE WELDED. AFTER WELDING, DAMAGED GALVANIZED SURFACES SHALL BE REPAIRED IN ACCORDANCE WITH THE STANDARD SPECIFICATIONS.

WHEN WELDING THE SOLE PLATE TO THE EMBEDDED PLATE IN THE GIRDER, USE TEMPERATURE INDICATING WAX PENS. OR OTHER SUITABLE MEANS, TO ENSURE THAT THE TEMPERATURE OF THE SOLE PLATE DOES NOT EXCEED 300°F. TEMPERATURES ABOVE THIS MAY DAMAGE THE ELASTOMER.

SOLE PLATE "P", BOLTS, NUTS, WASHERS, AND PIPE SLEEVE SHALL BE INCLUDED IN THE PAY ITEM FOR PRESTRESSED CONCRETE GIRDERS.

ANCHOR BOLTS SHALL MEET THE REQUIREMENTS OF ASTM A449. NUTS SHALL MEET THE REQUIREMENTS OF AASHTO M291-DH OR AASHTO M292-2H. WASHERS SHALL MEET THE REQUIREMENTS OF AASHTO M293. SHOP DRAWINGS ARE NOT REQUIRED FOR ANCHOR BOLT. NUTS AND WASHERS. SHOP INSPECTION IS REQUIRED.

ALL SURFACES OF BEARING PLATES SHALL BE SMOOTH AND STRAIGHT.

THE ELASTOMER IN THE STEEL REINFORCED BEARINGS SHALL HAVE A SHEAR MODULUS OF 0.160 KSI, IN ACCORDANCE WITH AASHTO M251.

FOR STEEL REINFORCED ELASTOMERIC BEARINGS, SEE SPECIAL PROVISIONS.

ALL SOLE PLATES SHALL BE AASHTO M270 GRADE 36.

TYPE VI

MAXIMUM ALLOWABLE SERVICE LOADS D\_L\_+L\_L\_(NO IMPACT)

PRELIMINARY PLANS DO NOT USE FOR CONSTRUCTION

PROJECT NO. R-2707D

CLEVELAND COUNTY

420 k

STATION: 36+78.38 -RAMP A-