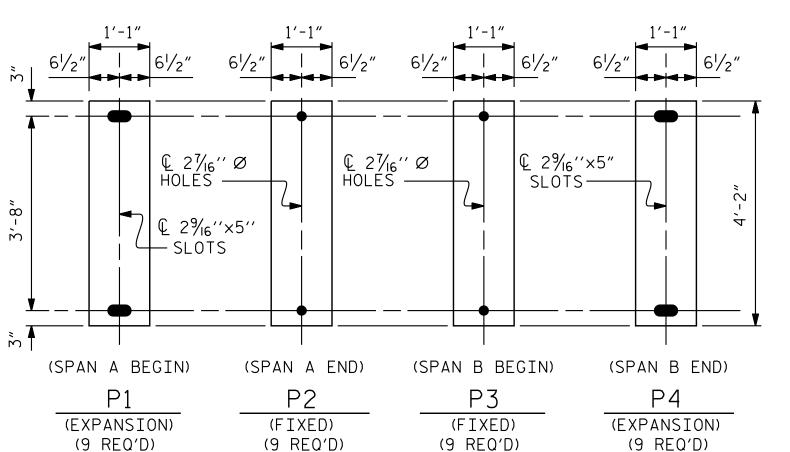

SOLE PLACEMENT DETAIL



SOLE PLATE DETAILS ( "P")

## NOTES

AT ALL FIXED POINTS OF SUPPORT, NUTS FOR ANCHOR BOLTS ARE TO BE TIGHTENED FINGER TIGHT AND THEN BACKED OFF 1/2 TURN. THE THREAD OF THE NUT AND BOLT SHALL THEN BE BURRED WITH A SHARP POINTED TOOL.

THE 2"Ø PIPE SLEEVE SHALL BE CUT FROM SCHEDULE 40 PVC PLASTIC PIPE. THE PVC PLASTIC PIPE SHALL MEET THE REQUIREMENTS OF ASTM D1785.

STEEL SOLE PLATES, ANCHOR BOLTS, NUTS, AND WASHERS SHALL BE GALVANIZED IN ACCORDANCE WITH THE STANDARD SPECIFICATIONS.

PRIOR TO WELDING, GRIND THE GALVANIZED SURFACE OF THE PORTION OF THE EMBEDDED PLATE AND SOLE PLATE THAT ARE TO BE WELDED. AFTER WELDING, DAMAGED GALVANIZED SURFACES SHALL BE REPAIRED IN ACCORDANCE WITH THE STANDARD SPECIFICATIONS.

WHEN WELDING THE SOLE PLATE TO THE EMBEDDED PLATE IN THE GIRDER, USE TEMPERATUR