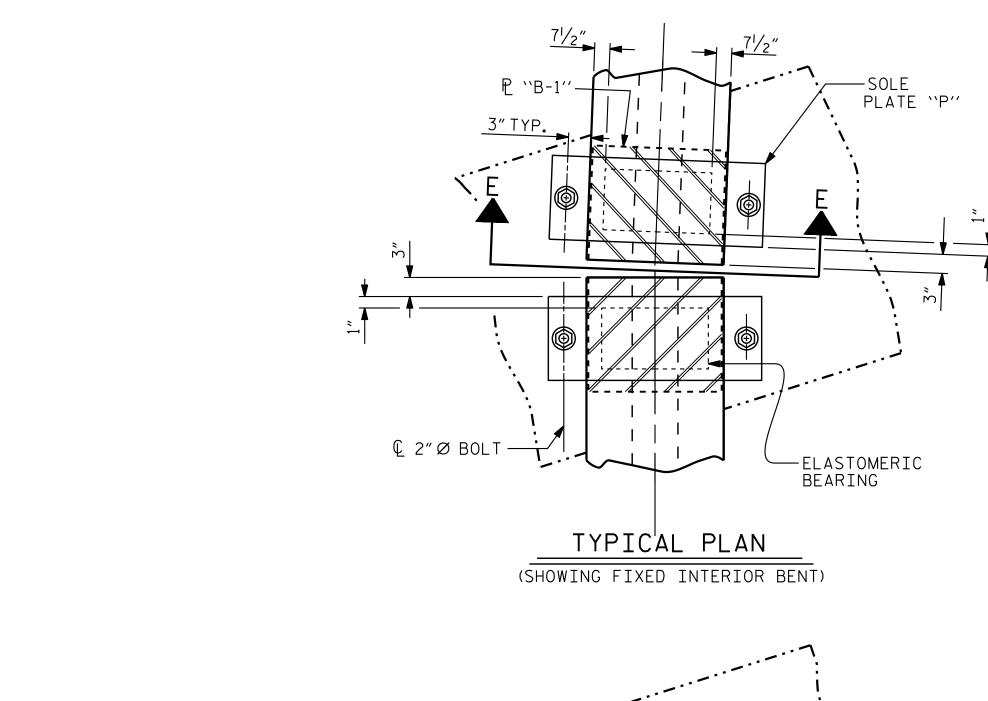

SOLE PLACEMENT DETAIL

SOLE PLATE DETAILS ( "P")

## NOTES

AT ALL FIXED POINTS OF SUPPORT, NUTS FOR ANCHOR BOLTS ARE TO BE TIGHTENED FINGER TIGHT AND THEN BACKED OFF 1/2 TURN. THE THREAD OF THE NUT AND BOLT SHALL THEN BE BURRED WITH A SHARP POINTED TOOL.

THE 2"Ø PIPE SLEEVE SHALL BE CUT FROM SCHEDULE 40 PVC PLASTIC PIPE. THE PVC PLASTIC PIPE SHALL MEET THE REQUIREMENTS OF ASTM D1785.

STEEL SOLE PLATES, ANCHOR BOLTS, NUTS, AND WASHERS SHALL BE GALVANIZED IN ACCORDANCE WITH THE STANDARD SPECIFICATIONS.

PRIOR TO WELDING, GRIND THE GALVANIZED SURFACE OF THE PORTION OF THE EMBEDDED PLATE AND SOLE PLATE THAT ARE TO BE WELDED. AFTER WELDING, DAMAGED GALVANIZED SURFACES SHALL BE REPAIRED IN ACCORDANCE WITH THE STANDARD SPECIFICATIONS.

WHEN WELDING THE SOLE PLATE TO THE EMBEDDED PLATE IN THE GIRDER, USE TEMPERATURE INDICATING WAX PENS. OR OTHER SUITABLE MEANS, TO ENSURE THAT THE TEMPERATURE OF THE SOLE PLATE DOES NOT EXCEED 300°F. TEMPERATURES ABOVE THIS MAY DAMAGE THE ELASTOMER.

SOLE PLATE "P", BOLTS, NUTS, WASHERS, AND PIPE SLEEVE SHALL BE INCLUDED IN THE PAY ITEM FOR PRESTRESSED CONCRETE GIRDERS.

ANCHOR BOLTS SHALL MEET THE REQUIREMENTS OF ASTM A449. NUTS SHALL MEET THE REQUIREMENTS OF AASHTO M291-DH OR AASHTO M292-2H. WASHERS SHALL MEET THE REQUIREMENTS OF AASHTO M293. SHOP DRAWINGS ARE NOT REQUIRED FOR ANCHOR BOLT. NUTS AND WASHERS. SHOP INSPECTION IS REQUIRED.

ALL SURFACES OF BEARING PLATES SHALL BE SMOOTH AND STRAIGHT.

THE ELASTOMER IN THE STEEL REINFORCED BEARINGS SHALL HAVE A SHEAR MODULUS OF 0.160 KSI, IN ACCORDANCE WITH AASHTO M251.

FOR STEEL REINFORCED ELASTOMERIC BEARINGS, SEE SPECIAL PROVISIONS.

ALL SOLE PLATES SHALL BE AASHTO M270 GRADE 36.

TYPE VI

MAXIMUM ALLOWABLE SERVICE LOADS D\_L\_+L\_L\_(NO IMPACT)

PRELIMINARY PLANS DO NOT USE FOR CONSTRUCTION

PROJECT NO. R-2707D

CLEVELAND COUNTY

420 k

STATION: 36+78.38 -RAMP A-