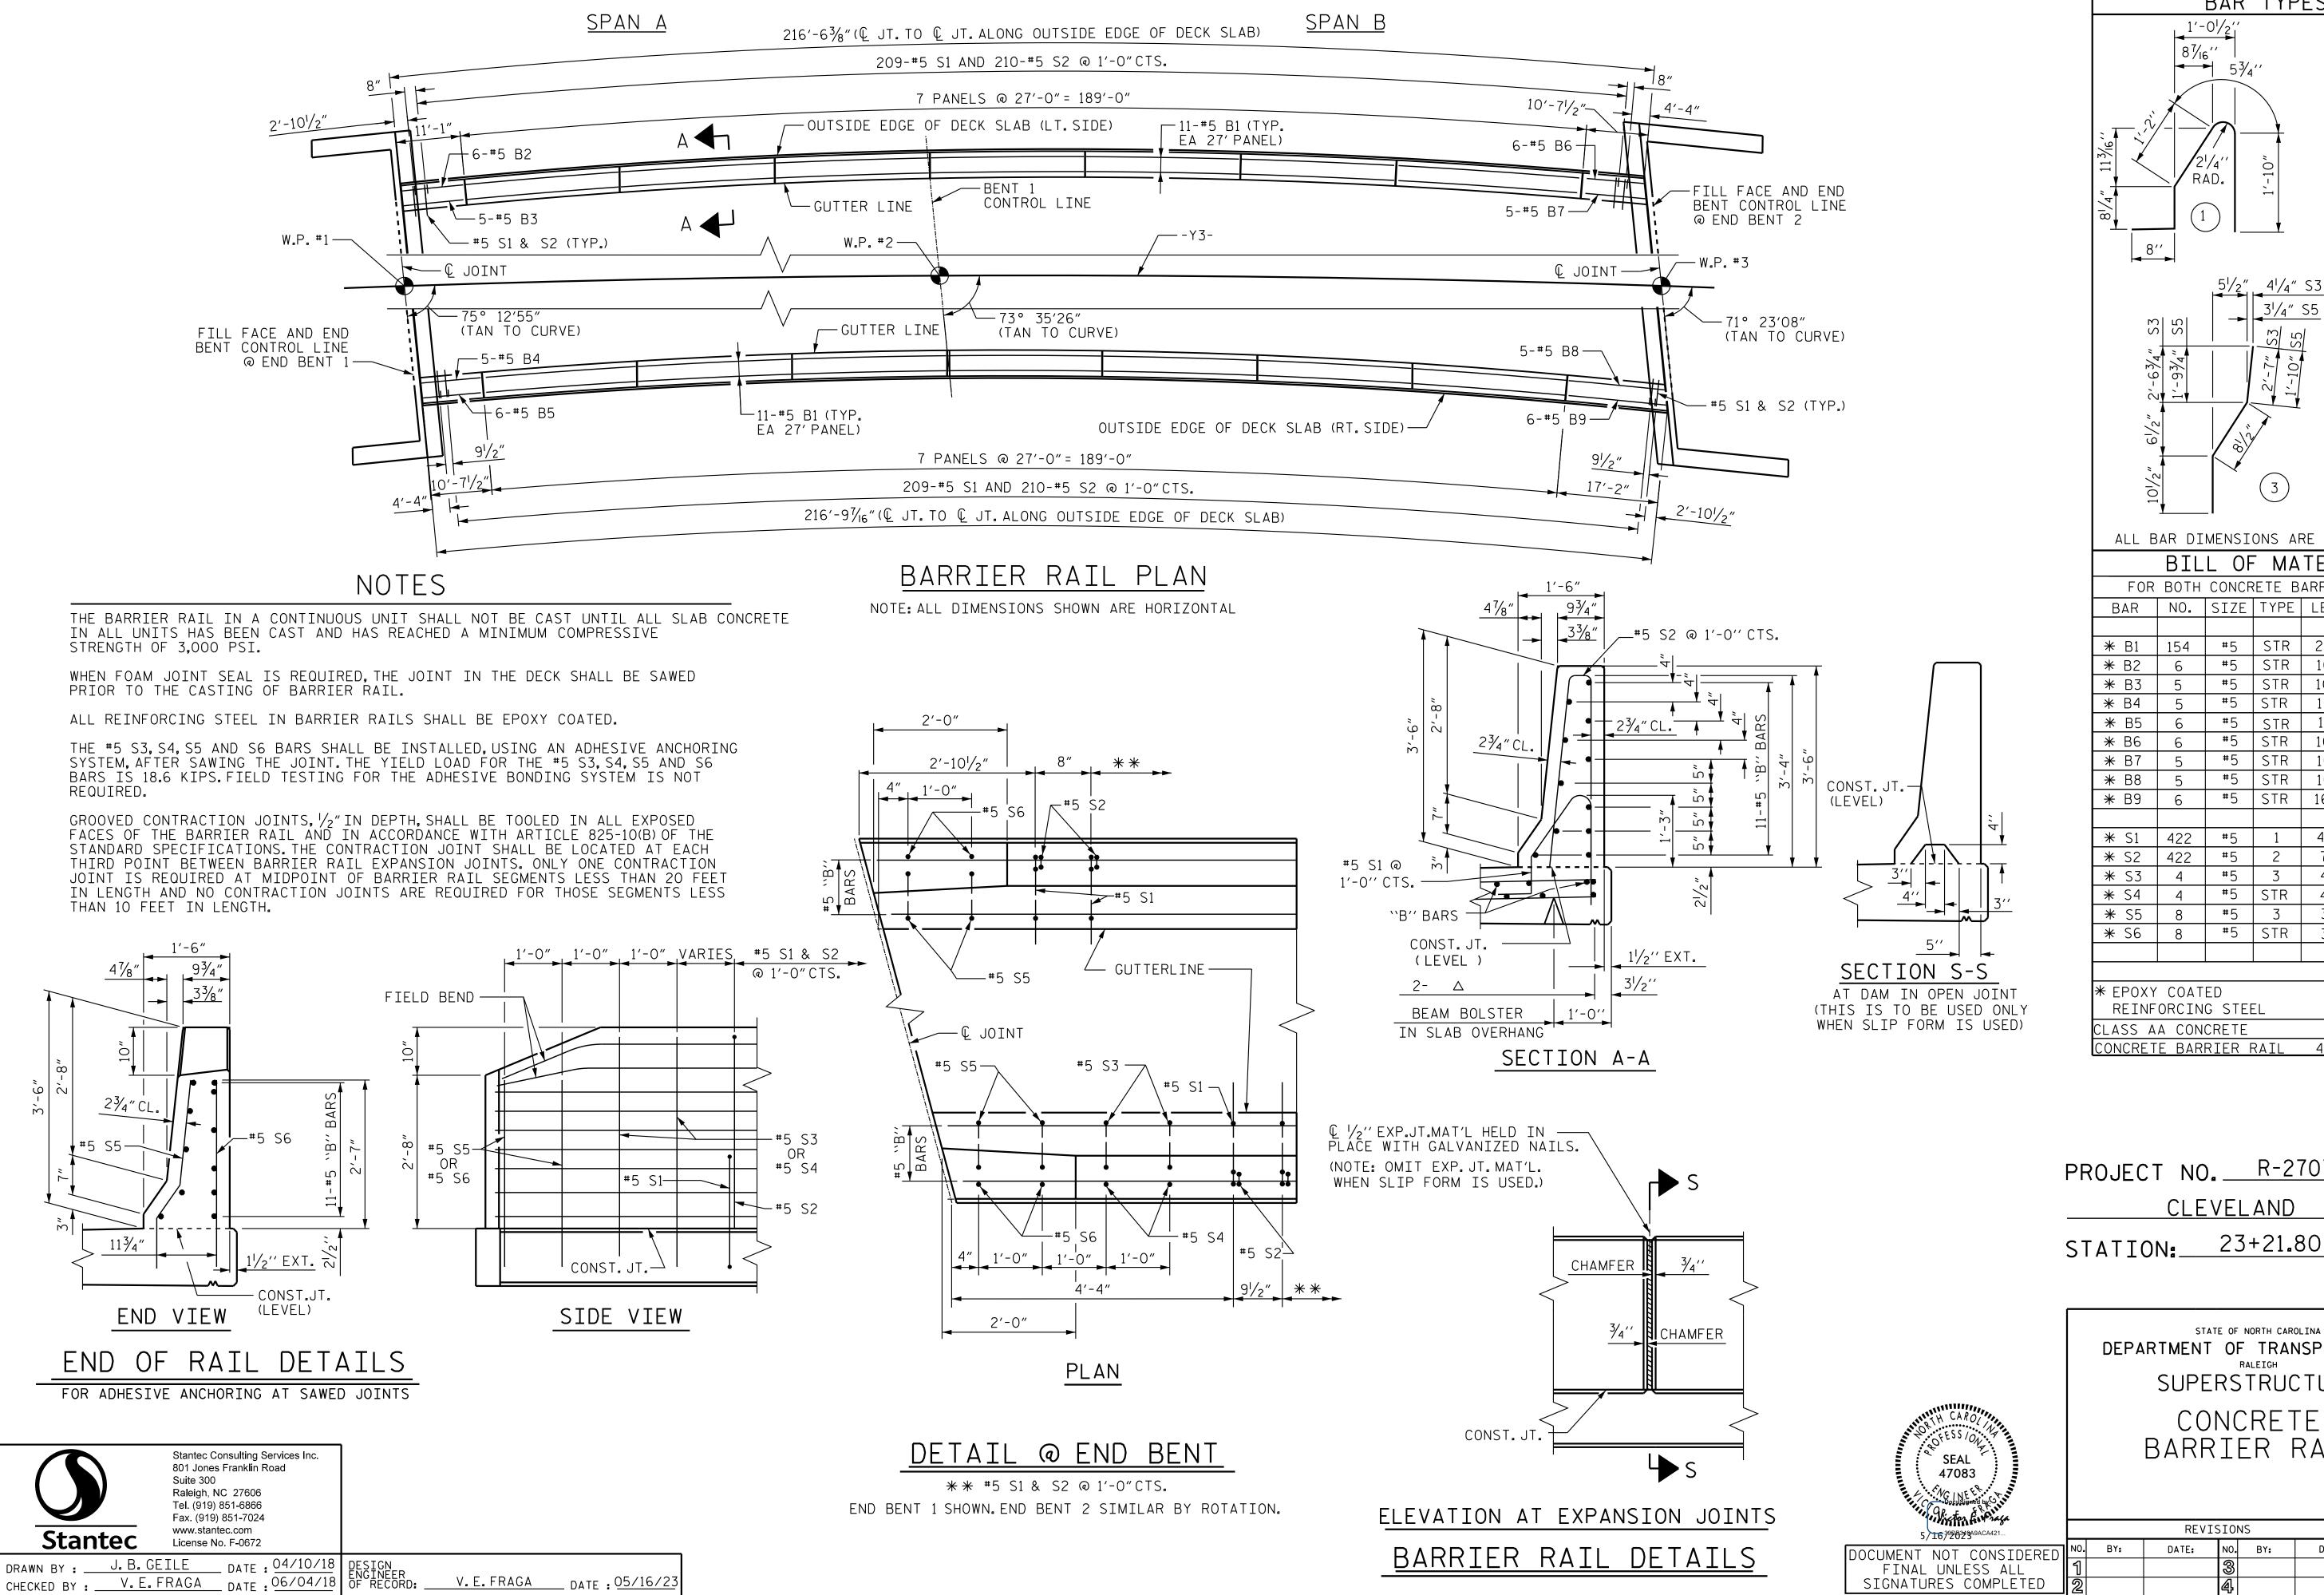

BAR TYPES 83/4" 5<sup>1</sup>/<sub>2</sub>" 4<sup>1</sup>/<sub>4</sub>" S3 \_3<sup>1</sup>/<sub>4</sub>" S5

ALL BAR DIMENSIONS ARE OUT TO OUT BTII OF MATERTAL

| DILL OF WATENIAL                |     |      |      |         |        |
|---------------------------------|-----|------|------|---------|--------|
| FOR BOTH CONCRETE BARRIER RAILS |     |      |      |         |        |
| BAR                             | NO. | SIZE | TYPE | LENGTH  | WEIGHT |
|                                 |     |      |      |         |        |
| <b>∗</b> B1                     | 154 | #5   | STR  | 26′-7″  | 4,270  |
| <b>∗</b> B2                     | 6   | #5   | STR  | 10'-7"  | 66     |
| <b>∗</b> B3                     | 5   | #5   | STR  | 10'-3"  | 53     |
| <b>∗</b> B4                     | 5   | #5   | STR  | 10'-3"  | 53     |
| <b>∗</b> B5                     | 6   | #5   | STR  | 10'-1"  | 63     |
| <b>∗</b> B6                     | 6   | #5   | STR  | 16'-0"  | 100    |
| <b>∗</b> B7                     | 5   | #5   | STR  | 16′-4″  | 85     |
| <b>∗</b> B8                     | 5   | #5   | STR  | 16′-8″  | 87     |
| <b>∗</b> B9                     | 6   | #5   | STR  | 16'-11" | 106    |
|                                 |     |      |      |         |        |
| <b>*</b> S1                     | 422 | #5   | 1    | 4'-10"  | 2,127  |
| * S2                            | 422 | #5   | 2    | 7′-0″   | 3,081  |
| <b>*</b> S3                     | 4   | #5   | 3    | 4'-2"   | 17     |
| <b>*</b> S4                     | 4   | #5   | STR  | 4'-0"   | 17     |
| <b>*</b> S5                     | 8   | #5   | 3    | 3′-5″   | 29     |
| <b>*</b> S6                     | 8   | #5   | STR  | 3′-3″   | 27     |
|                                 |     |      |      |         |        |
|                                 |     |      |      |         |        |

10,181 LBS 59.0 CU. YDS. 433.32 LIN. FT.

PROJECT NO. R-2707D

CLEVELAND COUNTY

23+21.80 -Y3-

DEPARTMENT OF TRANSPORTATION SUPERSTRUCTURE

CONCRETE BARRIER RAIL

SHEET NO. S3-22 DATE: BY: TOTAL SHEETS