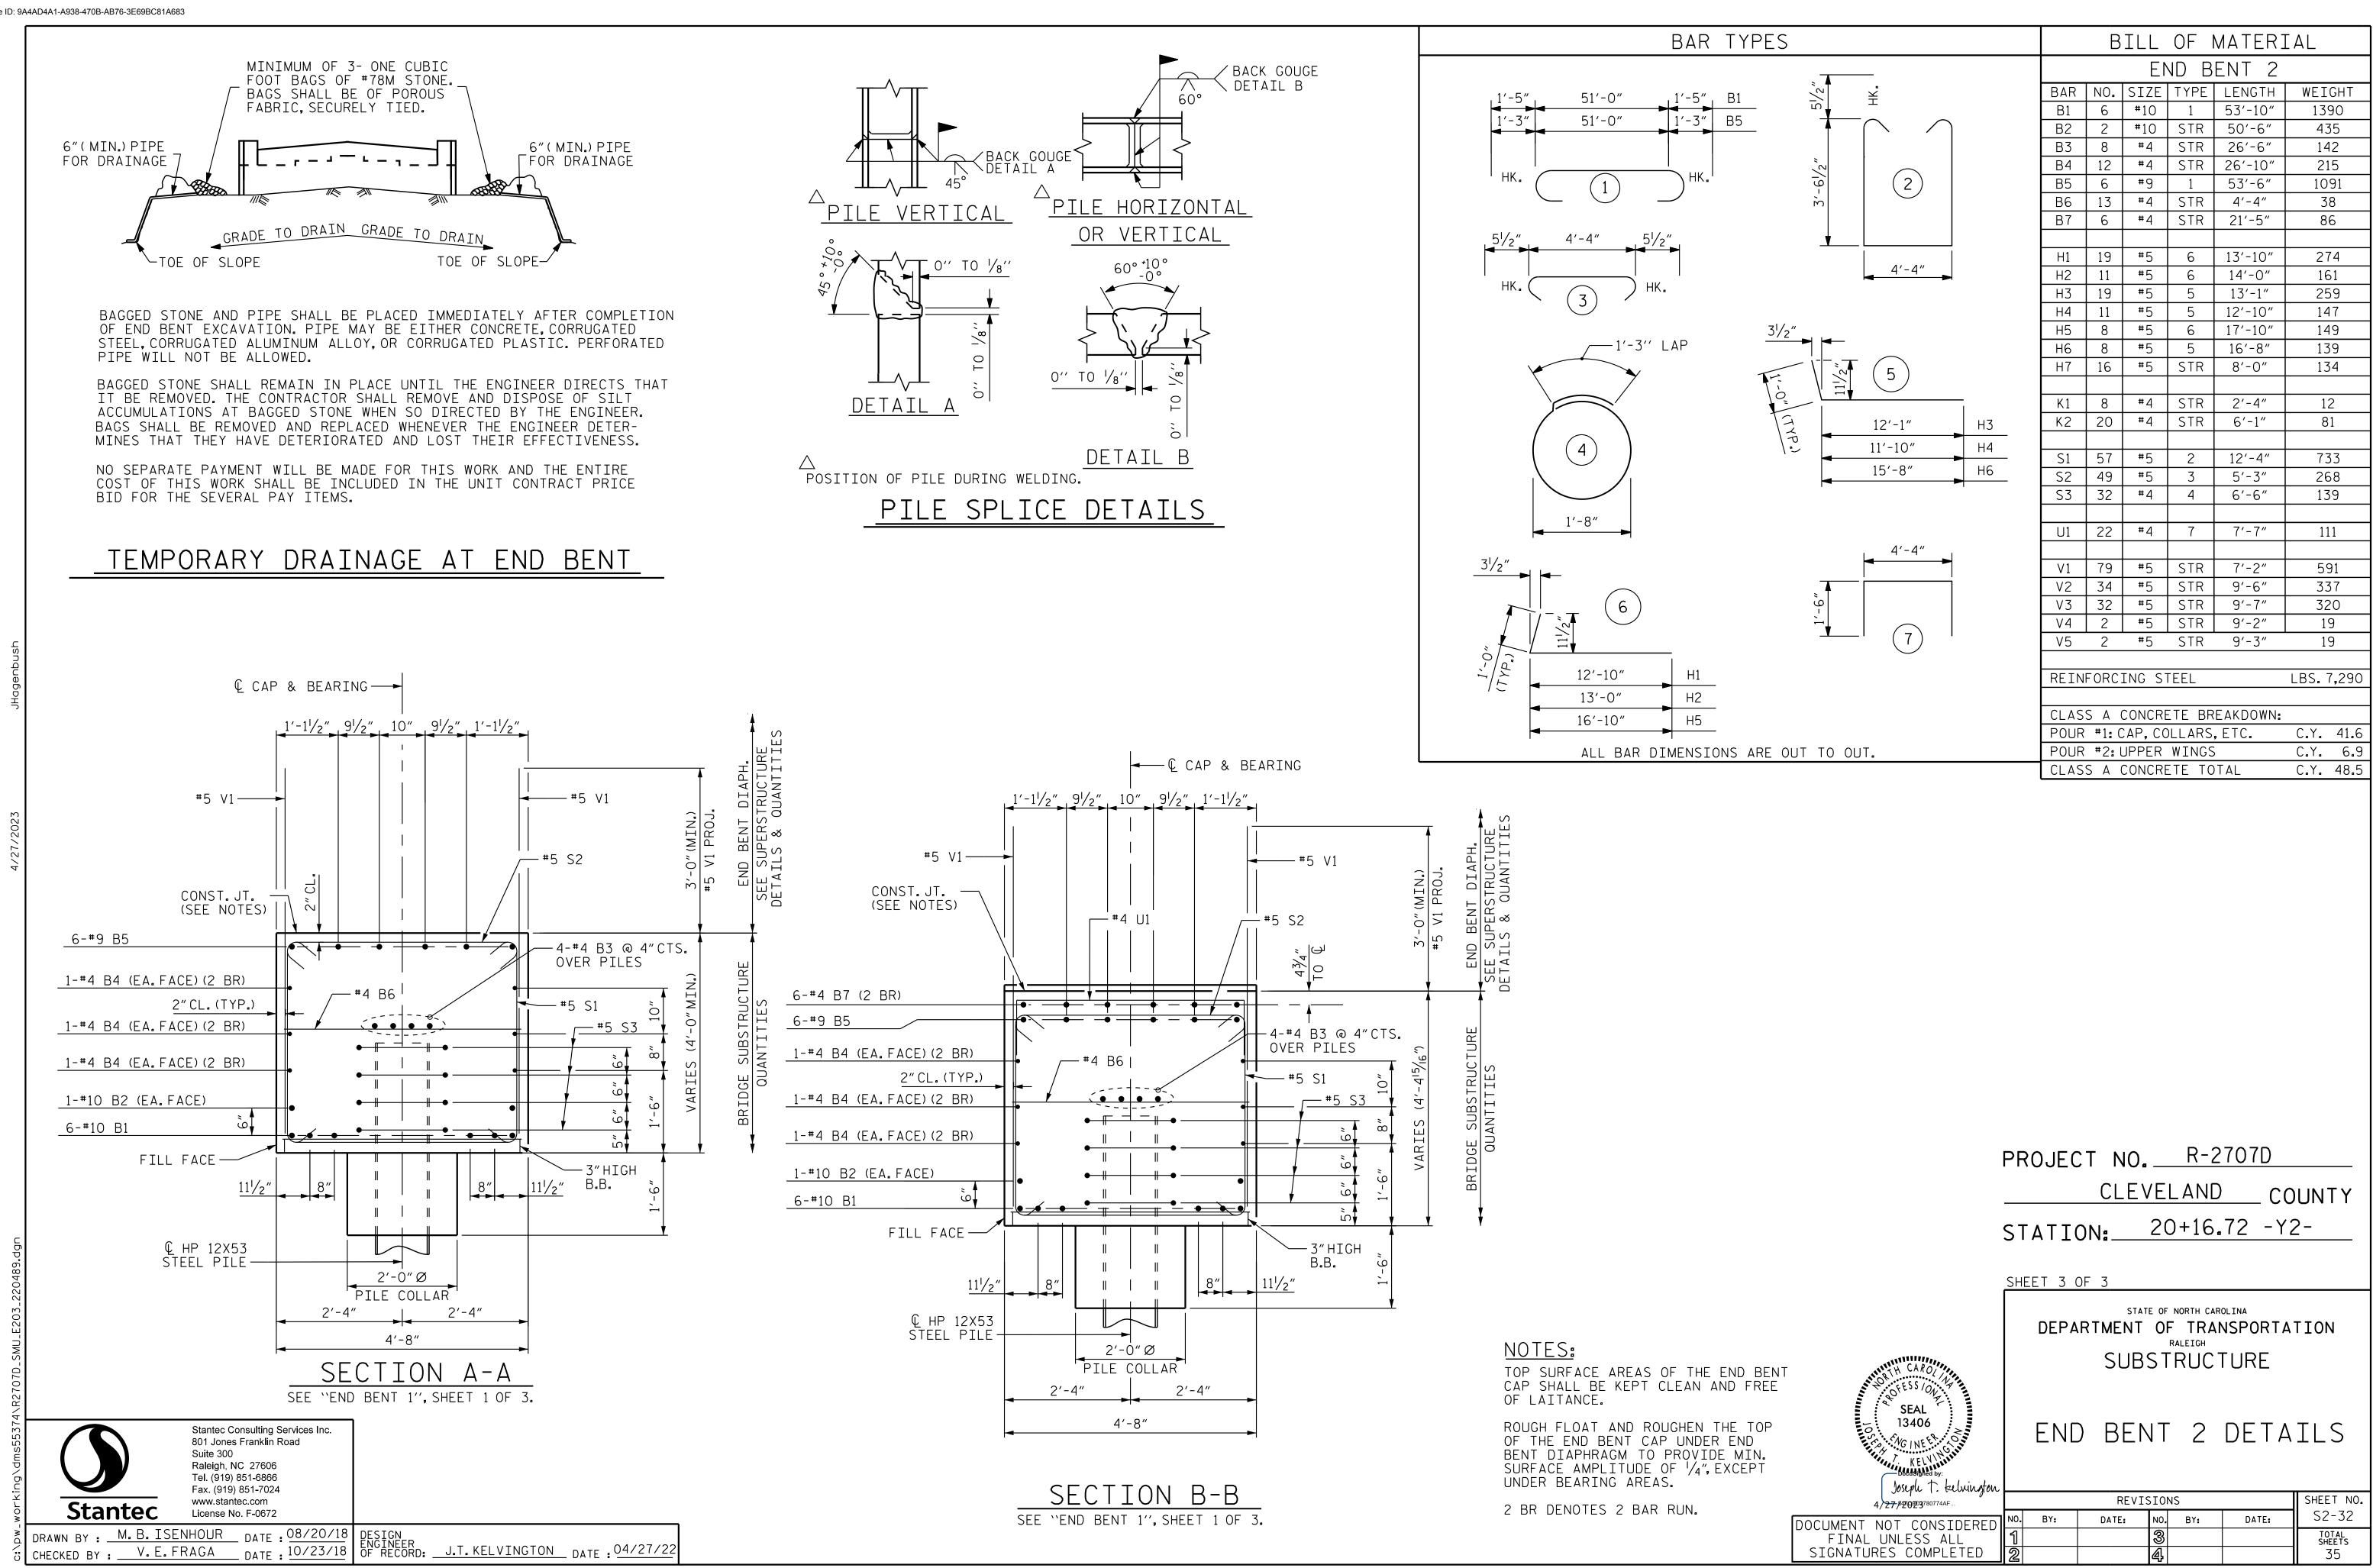

DocuSign Envelope ID: 9A4AD4A1-A938-470B-AB76-3E69BC81A683

+

+

|                               |                                              | PROJECT NO. <u>R-2707D</u>                                                         |                     |      |      |     |       |      |                |                          |
|-------------------------------|----------------------------------------------|------------------------------------------------------------------------------------|---------------------|------|------|-----|-------|------|----------------|--------------------------|
|                               |                                              |                                                                                    |                     | (    | CLEV | Έ   | LAND  |      | CO             | UNTY                     |
|                               |                                              | S1                                                                                 | TATI                | ON:  |      | 20  | )+16. | 72 - | -Y2            | 2                        |
|                               |                                              | <u>SH</u>                                                                          | EET 3 (             | OF 3 | 6    |     |       |      |                |                          |
| BENT                          | CREAT CAROL                                  | STATE OF NORTH CAROLINA<br>DEPARTMENT OF TRANSPORTATION<br>RALEIGH<br>SUBSTRUCTURE |                     |      |      |     |       |      |                |                          |
| FREE<br>TOP<br>D<br>IN.<br>PT | SEAL<br>13406<br>KELVING INEE<br>KELVING     |                                                                                    | ENE                 | )    | BEN  | ΙT  | 2     | DET  | <sup>-</sup> A | ILS                      |
|                               | Joseph T. Lehnington<br>4/27/8/20923780774AF |                                                                                    | REVISIONS SHEET NO. |      |      |     |       |      |                |                          |
|                               | DOCUMENT NOT CONSIDERED<br>FINAL UNLESS ALL  | ≥0.<br>1                                                                           | BY:                 | D    |      | NO. | BY:   | DATE | :              | S2-32<br>TOTAL<br>SHEETS |
|                               | SIGNATURES COMPLETED                         | 2                                                                                  |                     |      |      | 4   |       |      |                | 35                       |