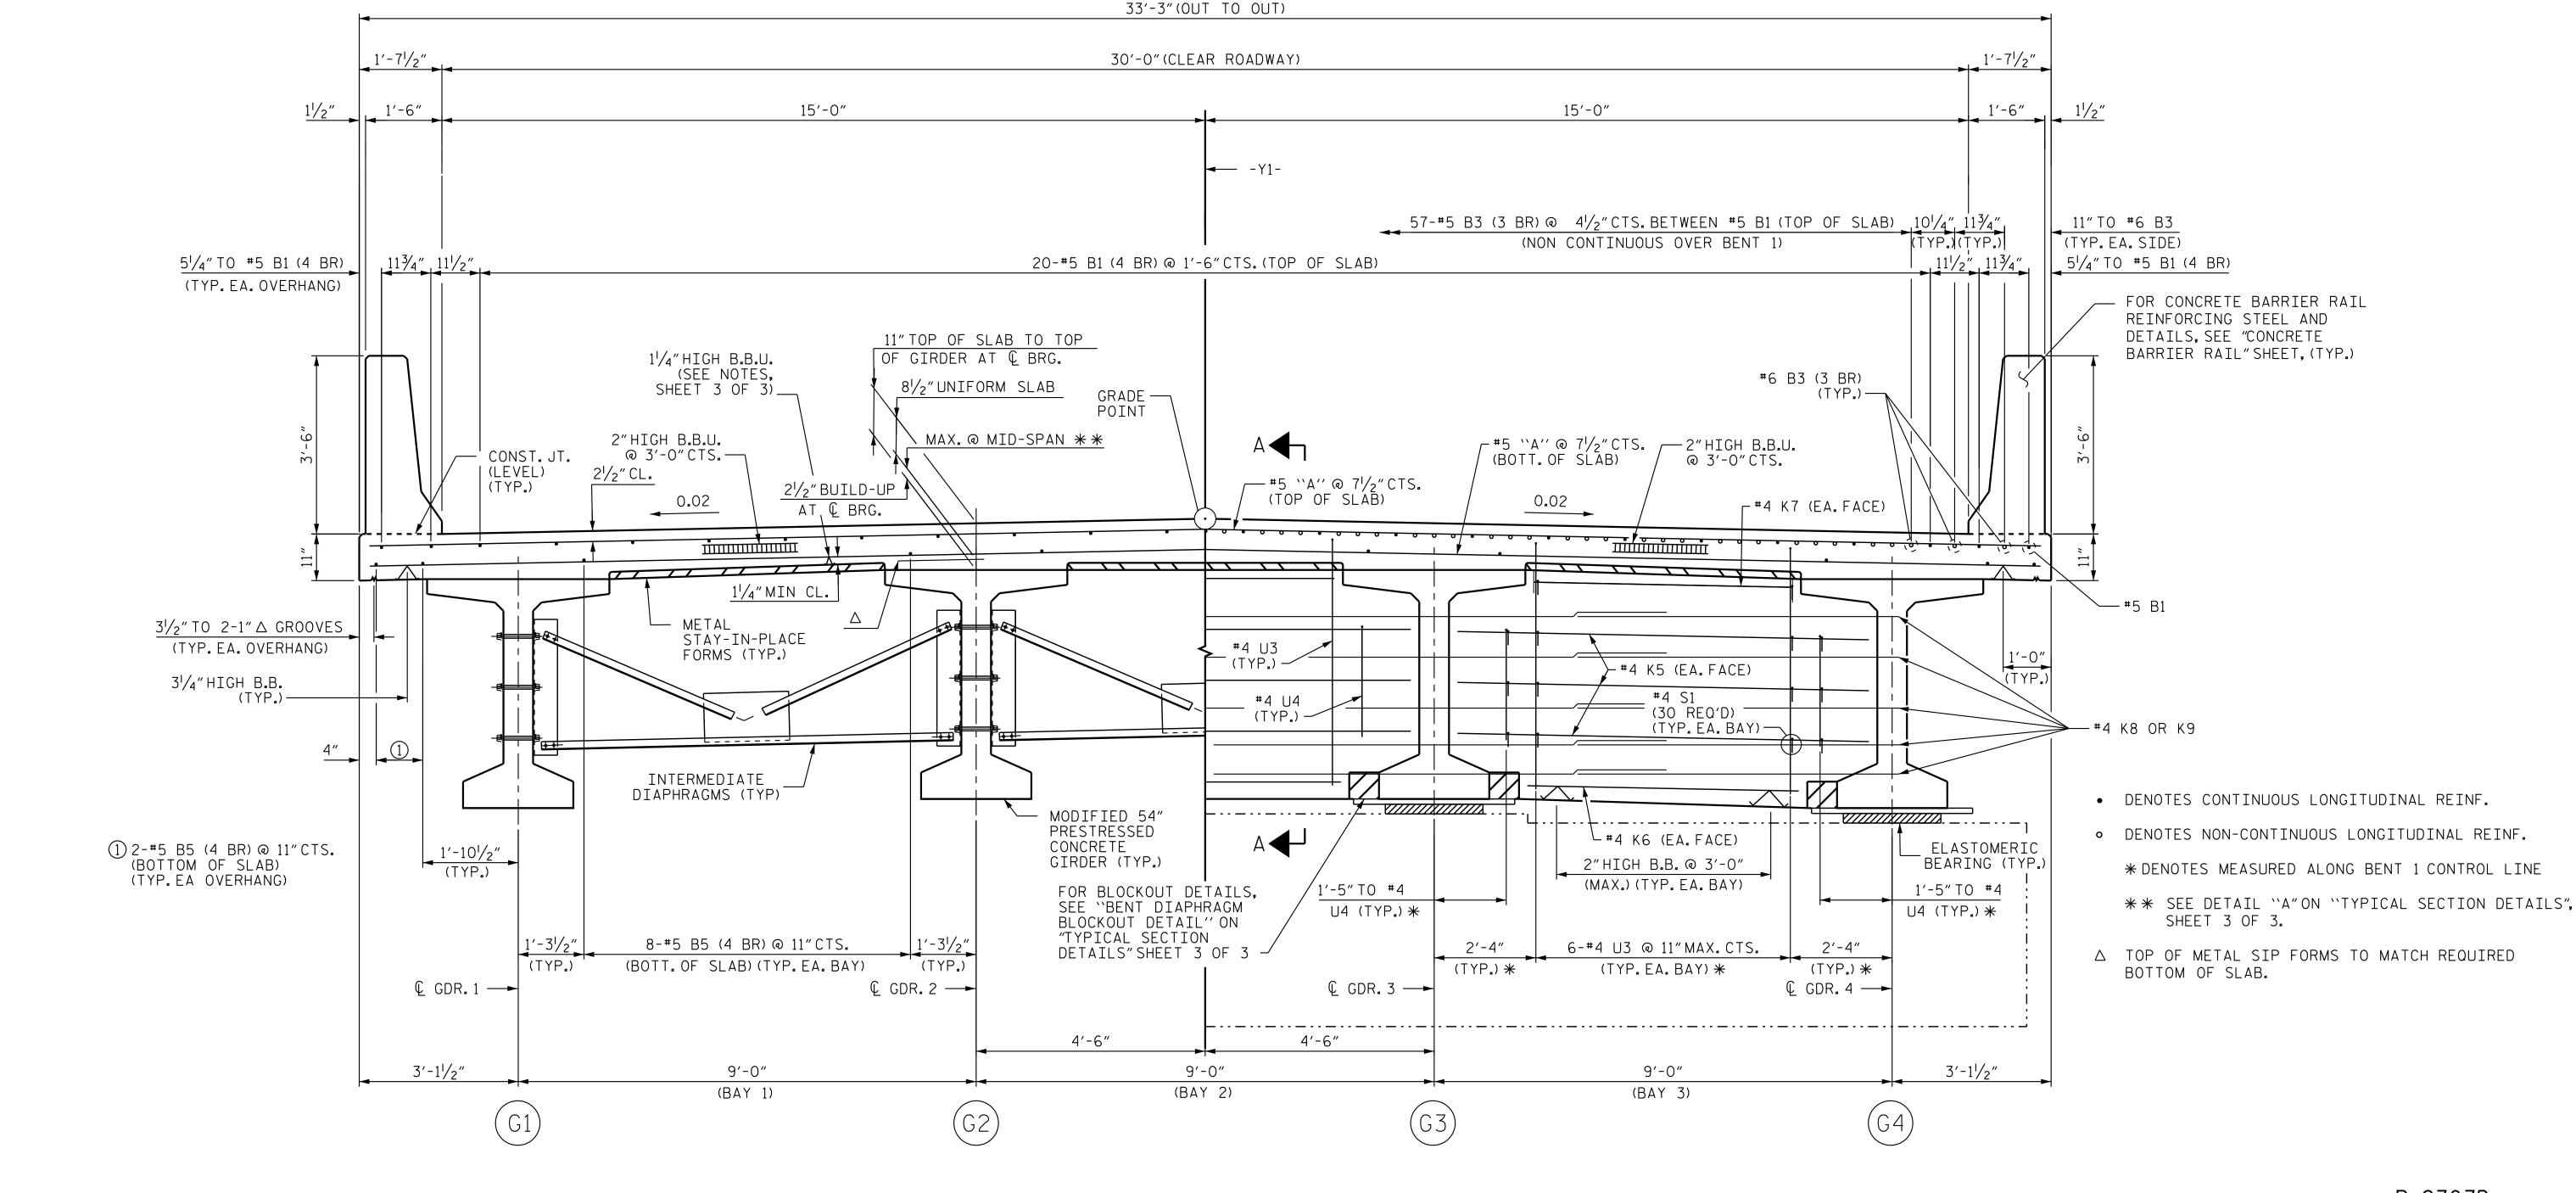

HALF SECTION AT INTERMEDIATE DIAPHRAGMS

HALF SECTION AT INTERIOR BENT

## TYPICAL SECTION

SEE "TYPICAL SECTION DETAILS", SHEET 3 OF 3 FOR NOTES. SEE SECTION A-A ON SHEET 3 OF 3 FOR SECTION THROUGH BENT DIAPHRAGM

PROJECT NO. R-2707D

CLEVELAND \_\_\_\_ COUNTY

STATION: 19+82.46 -Y1-