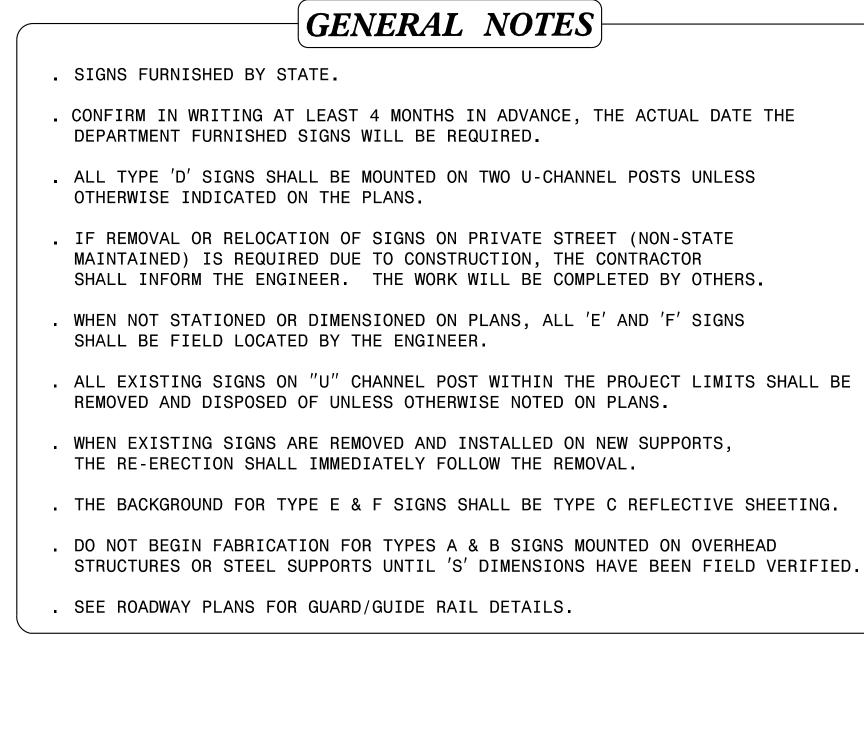

|                                                                                                                                                          | ROADWAY STANDARD DRAWINGS                                                                                          |                         | 0.           | SUMMARY OF QUANTITIES                                       |               |
|----------------------------------------------------------------------------------------------------------------------------------------------------------|--------------------------------------------------------------------------------------------------------------------|-------------------------|--------------|-------------------------------------------------------------|---------------|
| THE FOLLOWING ROADWAY STANDARDS AS APPEAR IN "ROADWAY STANDARD DRAWINGS" -<br>PROJECT SERVICES UNIT - N.C. DEPARTMENT OF TRANSPORTATION - RALEIGH, N.C., |                                                                                                                    | DESC.<br>NO.            | SECT.<br>NO. | ITEM DESCRIPTION                                            | QUANTIT       |
|                                                                                                                                                          | DATED JANUARY 2018 ARE APPLICABLE TO THIS PROJECT AND BY REFERENCE HEREBY ARE<br>CONSIDERED A PART OF THESE PLANS: |                         | 902          | REINFORCED CONCRETE SIGN FOUNDATIONS                        | 12            |
| CONSIDER                                                                                                                                                 |                                                                                                                    |                         | 902          | PLAIN CONCRETE SIGN FOUNDATIONS                             |               |
| STD. NO.                                                                                                                                                 | TITLE                                                                                                              | 405400000<br>4057000000 | SP           | OVERHEAD FOOTING.                                           |               |
|                                                                                                                                                          |                                                                                                                    | 406000000               | 903          | SUPPORTS, BREAKAWAY STEEL BEAM                              |               |
| 901.10                                                                                                                                                   | TYPE 'A' SIGNS (SEE SHEET 1B FOR SHEET 1 OF 2)                                                                     | 4066000000              | 903          | SUPPORTS, SIMPLE STEEL BEAM                                 |               |
| 901.20                                                                                                                                                   | TYPE 'B' SIGNS (SEE SHEET 1C)                                                                                      | 4072000000              | 903          | SUPPORTS, 3-LB STEEL U-CHANNEL                              |               |
| 901.50                                                                                                                                                   | ARROWS AND SHIELDS                                                                                                 | 409600000               | 904          | SIGN ERECTION, TYPE D                                       |               |
| 901.60                                                                                                                                                   | RIVET SPACING FOR OVERLAYED SIGNS                                                                                  | 410200000               | 904          | SIGN ERECTION, TYPE E                                       |               |
| 901.70                                                                                                                                                   | SIGN STRINGERS AND SUPPORT SPACING                                                                                 | 410800000               | 904          | SIGN ERECTION, TYPE F                                       |               |
| 901.80                                                                                                                                                   | SIGN MOUNTING DETAILS                                                                                              | 410900000               | 904          | SIGN ERECTION, TYPE A (OVERHEAD)                            |               |
| 903.10                                                                                                                                                   | GROUND MOUNTED SIGN SUPPORTS                                                                                       | 410900000               | 904          | SIGN ERECTION, TYPE B (OVERHEAD)                            |               |
| 903.40                                                                                                                                                   | MEDIAN BARRIER SIGN SUPPORT AND ANCHORAGE                                                                          | 411000000               | 904          | SIGN ERECTION, TYPE A (GROUND MOUNTED)                      |               |
| 904.10                                                                                                                                                   | ORIENTATION OF GROUND MOUNTED SIGNS                                                                                | 411000000               | 904          | SIGN ERECTION, TYPE B (GROUND MOUNTED)                      | . 5           |
| 904.20                                                                                                                                                   | SECONDARY SIGN MOUNTING                                                                                            | 4114000000              | 904          | SIGN ERECTION, MILEMARKERS                                  | . 8           |
| 904.30                                                                                                                                                   | SUPPLEMENTAL SIGN MOUNTING                                                                                         | 4116000000              | 904          | SIGN ERECTION, OVERLAY (GROUND MOUNTED)                     |               |
| 904.40                                                                                                                                                   | MILEPOST AND PLACEMENT                                                                                             | 4116100000              | 904          | SIGN ERECTION, RELOCATE TYPE B (GROUND MOUNTED)             | . 1           |
| 904.50                                                                                                                                                   | MOUNTING OF TYPE 'D', 'E' AND 'F' SIGNS ON 'U' CHANNEL POSTS                                                       | 4116100000              | 904          | SIGN ERECTION, RELOCATE TYPE D (GROUND MOUNTED)             |               |
| 910.40                                                                                                                                                   | ROUNDABOUT SIGNING (WITHOUT PEDESTRIANS)                                                                           | 4116100000              | 904          | SIGN ERECTION, RELOCATE TYPE E (GROUND MOUNTED)             | . 1           |
| 910.50                                                                                                                                                   | SIGNING FOR SPEED REDUCTION ZONE                                                                                   | 4116200000              | 904          | SIGN ERECTION, REPOSITION OVERHEAD                          | . 4           |
| 1264.01                                                                                                                                                  | OBJECT MARKERS - TYPES                                                                                             | 4082100000              | 906          | SUPPORTS, OVERHEAD SIGN STRUCTURE 'A' AT -L- STA 815+20     | . 1           |
| 1264.02                                                                                                                                                  | OBJECT MARKERS - INSTALLATION                                                                                      | 4082100000              | 906          | SUPPORTS, OVERHEAD SIGN STRUCTURE 'B' AT -RAMP_D- STA 29+50 | . 1           |
|                                                                                                                                                          |                                                                                                                    | 4082100000              | 906          | SUPPORTS, OVERHEAD SIGN STRUCTURE 'C' AT -L- STA 846+85     |               |
|                                                                                                                                                          |                                                                                                                    | 4082100000              | 906          | SUPPORTS, OVERHEAD SIGN STRUCTURE 'D' AT -L- STA 845+35     | . 1           |
|                                                                                                                                                          |                                                                                                                    | 4141000000              | 907          | DISPOSAL OF SUPPORT, WOOD                                   |               |
|                                                                                                                                                          |                                                                                                                    | 4152000000              | 907          | DISPOSAL OF SIGN SYSTEM, STEEL BEAM                         |               |
|                                                                                                                                                          |                                                                                                                    | 4155000000              | 907          | DISPOSAL OF SIGN SYSTEM, U-CHANNEL                          | . 105         |
|                                                                                                                                                          |                                                                                                                    | 4192000000              | 907          | DISPOSAL OF SUPPORT, U-CHANNEL                              |               |
|                                                                                                                                                          |                                                                                                                    | 423400000               | 907          | DISPOSAL OF SIGN, A OR B (OVERHEAD)                         |               |
|                                                                                                                                                          |                                                                                                                    | 4236000000              | 907          | DISPOSAL OF SIGN, A & B (GROUND MOUNTED)                    |               |
|                                                                                                                                                          |                                                                                                                    | 4915000000              |              | 7' U-CHANNEL POSTS                                          |               |
|                                                                                                                                                          |                                                                                                                    | ( 4955000000            | 1264         | OBJECT MARKERS (END OF ROAD)                                | <b>.</b>   15 |