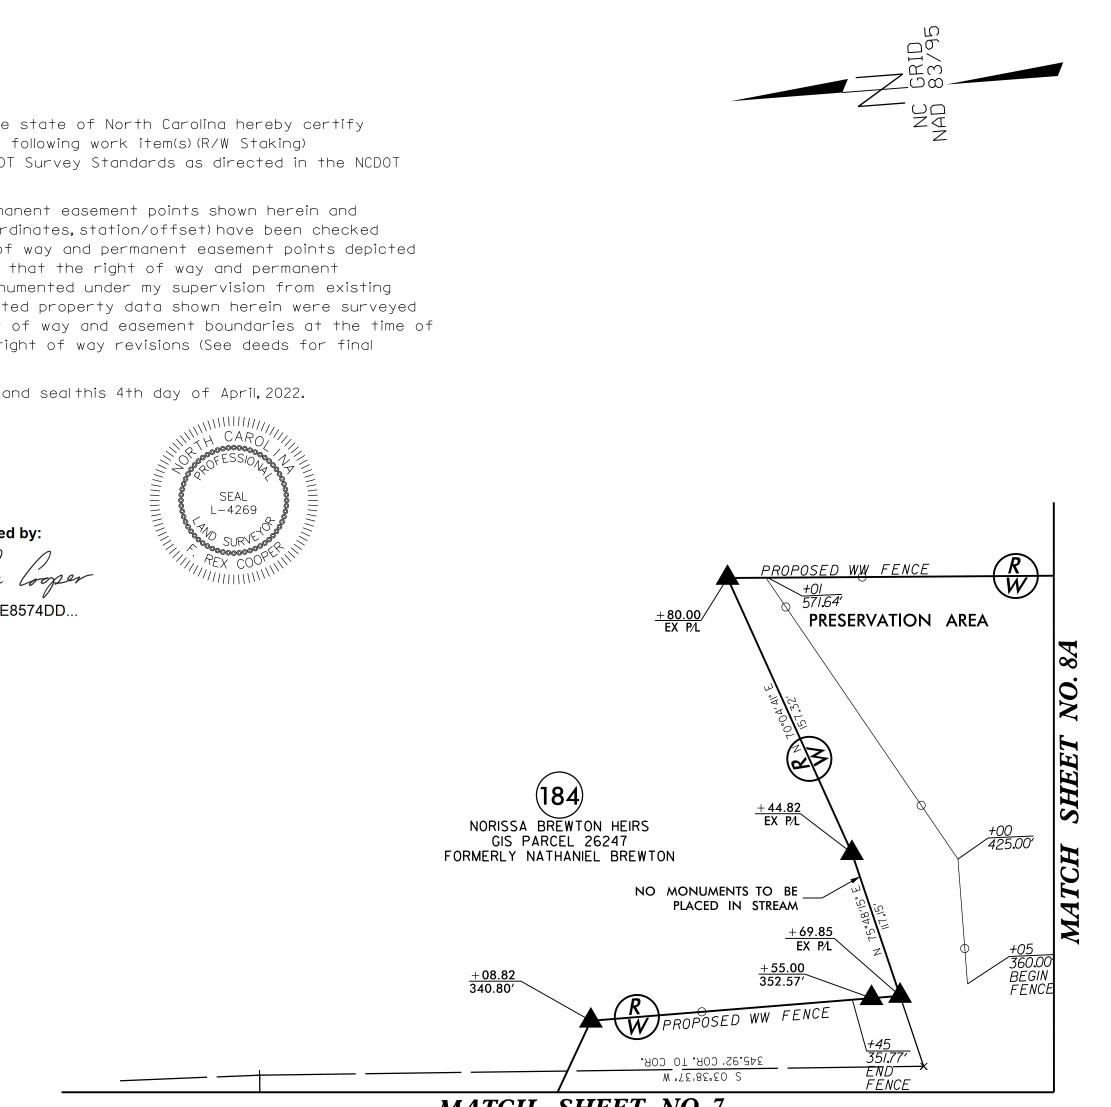

|



## MATCH SHEET NO. 7

## NOTES:

1. IF FURTHER INFORMATION REGARDING PROJECT CONTROL IS NEEDED PLEASE CONTACT THE LOCATION AND SURVEYS UNIT.

2. PROJECT CONTROL WAS ESTABLISHED USING GNSS, THE GLOBAL NAVIGATION SATELLITE SYSTEM.