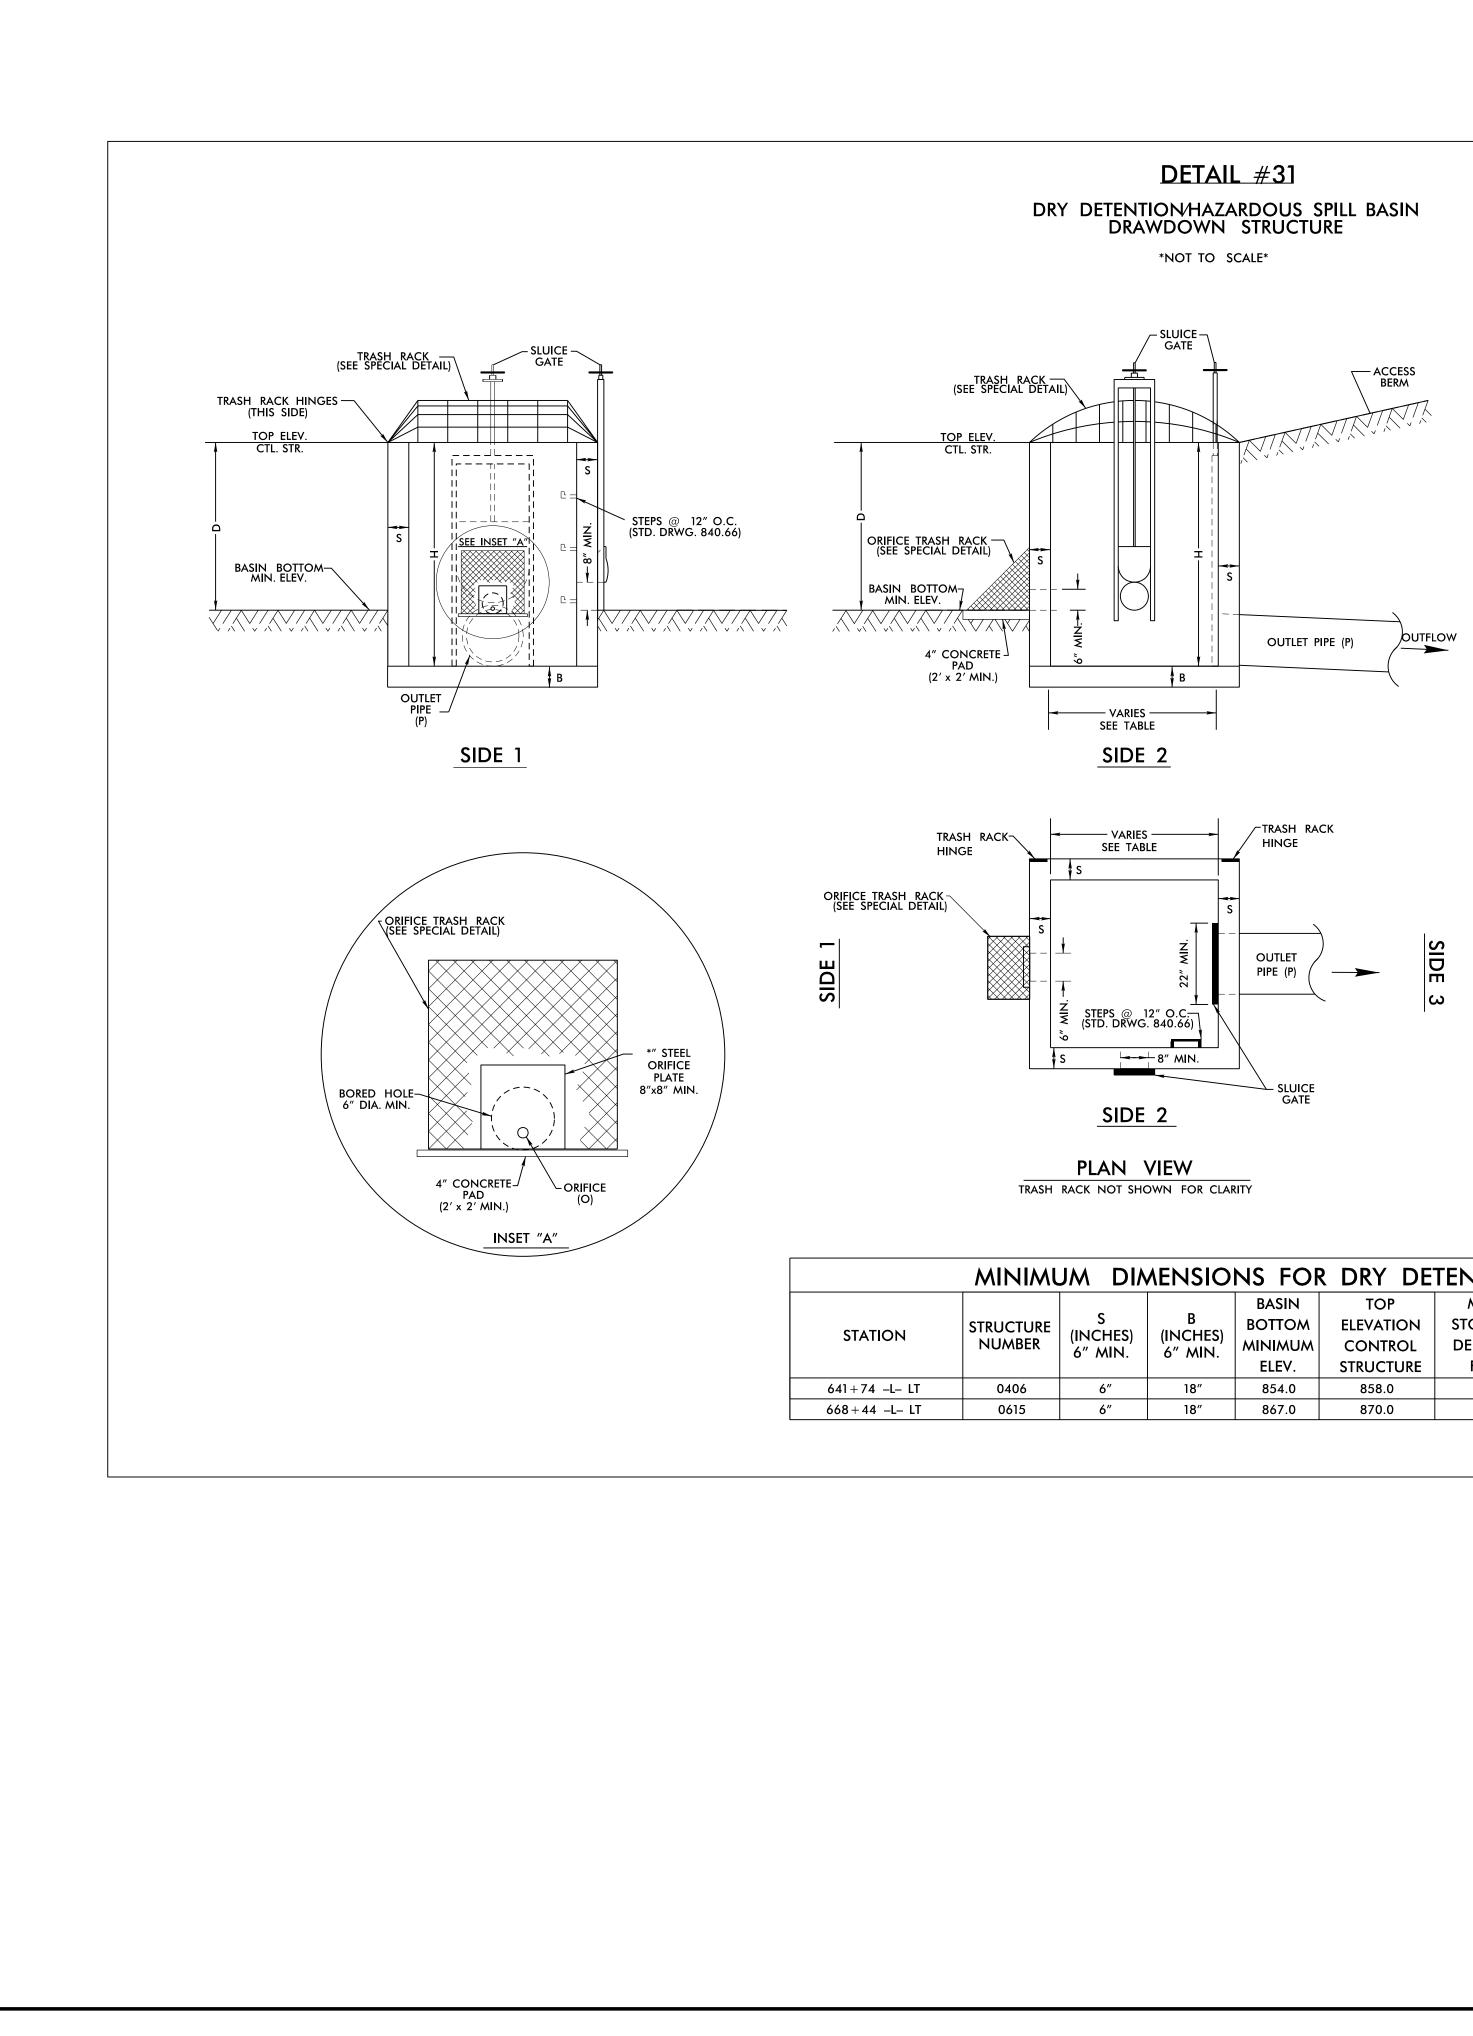

DocuSign Envelope ID: BFB165B4-3049-4555-B2F0-B936D16D2D2D

NOTES:

- 1. THE BASIN SHOULD BE DESIGNED TO HOLD THE HAZARDOUS
- 2. TOP ELEVATION OF CONTROL STRUCTURE (WEIR ELEVATION) SHOULD BE
- 3. 15" MINIMUM DIAMETER FOR OUTLET PIPE.
- 4. 2" MINIMUM DIAMETER ORIFICE. IF ORIFICE IS GREATER THAN 6", A STEEL PLATE IS NOT REQUIRED.
- STANDARD DRAWINGS FOR METHOD OF PIPE INSTALLATION FOR OUTLET PIPE THROUGH EMBANKMENT.
- CLOSED DURING NORMAL OPERATION. A GATE VALVE MAY BE USED IN LIEU OF THE 8" SLUICE GATE.
- 7. 22" MIN. SLUICE GATE AT THE OUTLET PIPE IS FOR SPILL
- 8. SLUICE GATE SHALL PROVIDE WATERTIGHT SEAL. PROVIDE ADEQUATE CLEARANCE FOR GATE OPERATION AND FOR PROPER
- 9. SELECT BOX STANDARD AS REQUIRED TO ACCOMMODATE SLUICE GATE AND ORIFICE TRASH RACK WIDTH.
- 10. ENSURE TRASH RACK OPENS FREELY AND WITHOUT INTERFERENCE WITH SLUICE GATES.
- 11. ADJUST FOOTER DIMENSIONS AS NEEDED FOR ANTI-FLOTATION.

|            | MINIMU              |                          | <b>AENSIO</b>            | NS FOR                              | DRY DE                                   | TENTION                             | BASIN                   | DRAWDOWN                               | STRUC                                | <b>FURE</b>           |   |
|------------|---------------------|--------------------------|--------------------------|-------------------------------------|------------------------------------------|-------------------------------------|-------------------------|----------------------------------------|--------------------------------------|-----------------------|---|
| ΓΑΤΙΟΝ     | STRUCTURE<br>NUMBER | S<br>(INCHES)<br>6″ MIN. | B<br>(INCHES)<br>6″ MIN. | BASIN<br>BOTTOM<br>MINIMUM<br>ELEV. | TOP<br>ELEVATION<br>CONTROL<br>STRUCTURE | MAX.<br>STORAGE<br>DEPTH(D)<br>FEET | INV. ELEV.<br>CTL. STR. | CTL. STR.<br>DIMENSIONS<br>(W x L x H) | ORIFICE<br>DIAMETER<br>(O)<br>INCHES | ORIFICE<br>INV. ELEV. | D |
| ⊦74 –L– LT | 0406                | 6″                       | 18″                      | 854.0                               | 858.0                                    | 4.0′                                | 852.0                   | 5.0' X 5.0' X 6.0'                     | 2.5″                                 | 854.0                 |   |
| +44 _L_ LT | 0615                | 6″                       | 18″                      | 867.0                               | 870.0                                    | 3.0′                                | 865.0                   | 5.0' X 5.0' X 5.0'                     | 2.0″                                 | 867.0                 |   |
|            |                     |                          |                          |                                     |                                          |                                     |                         |                                        |                                      |                       |   |