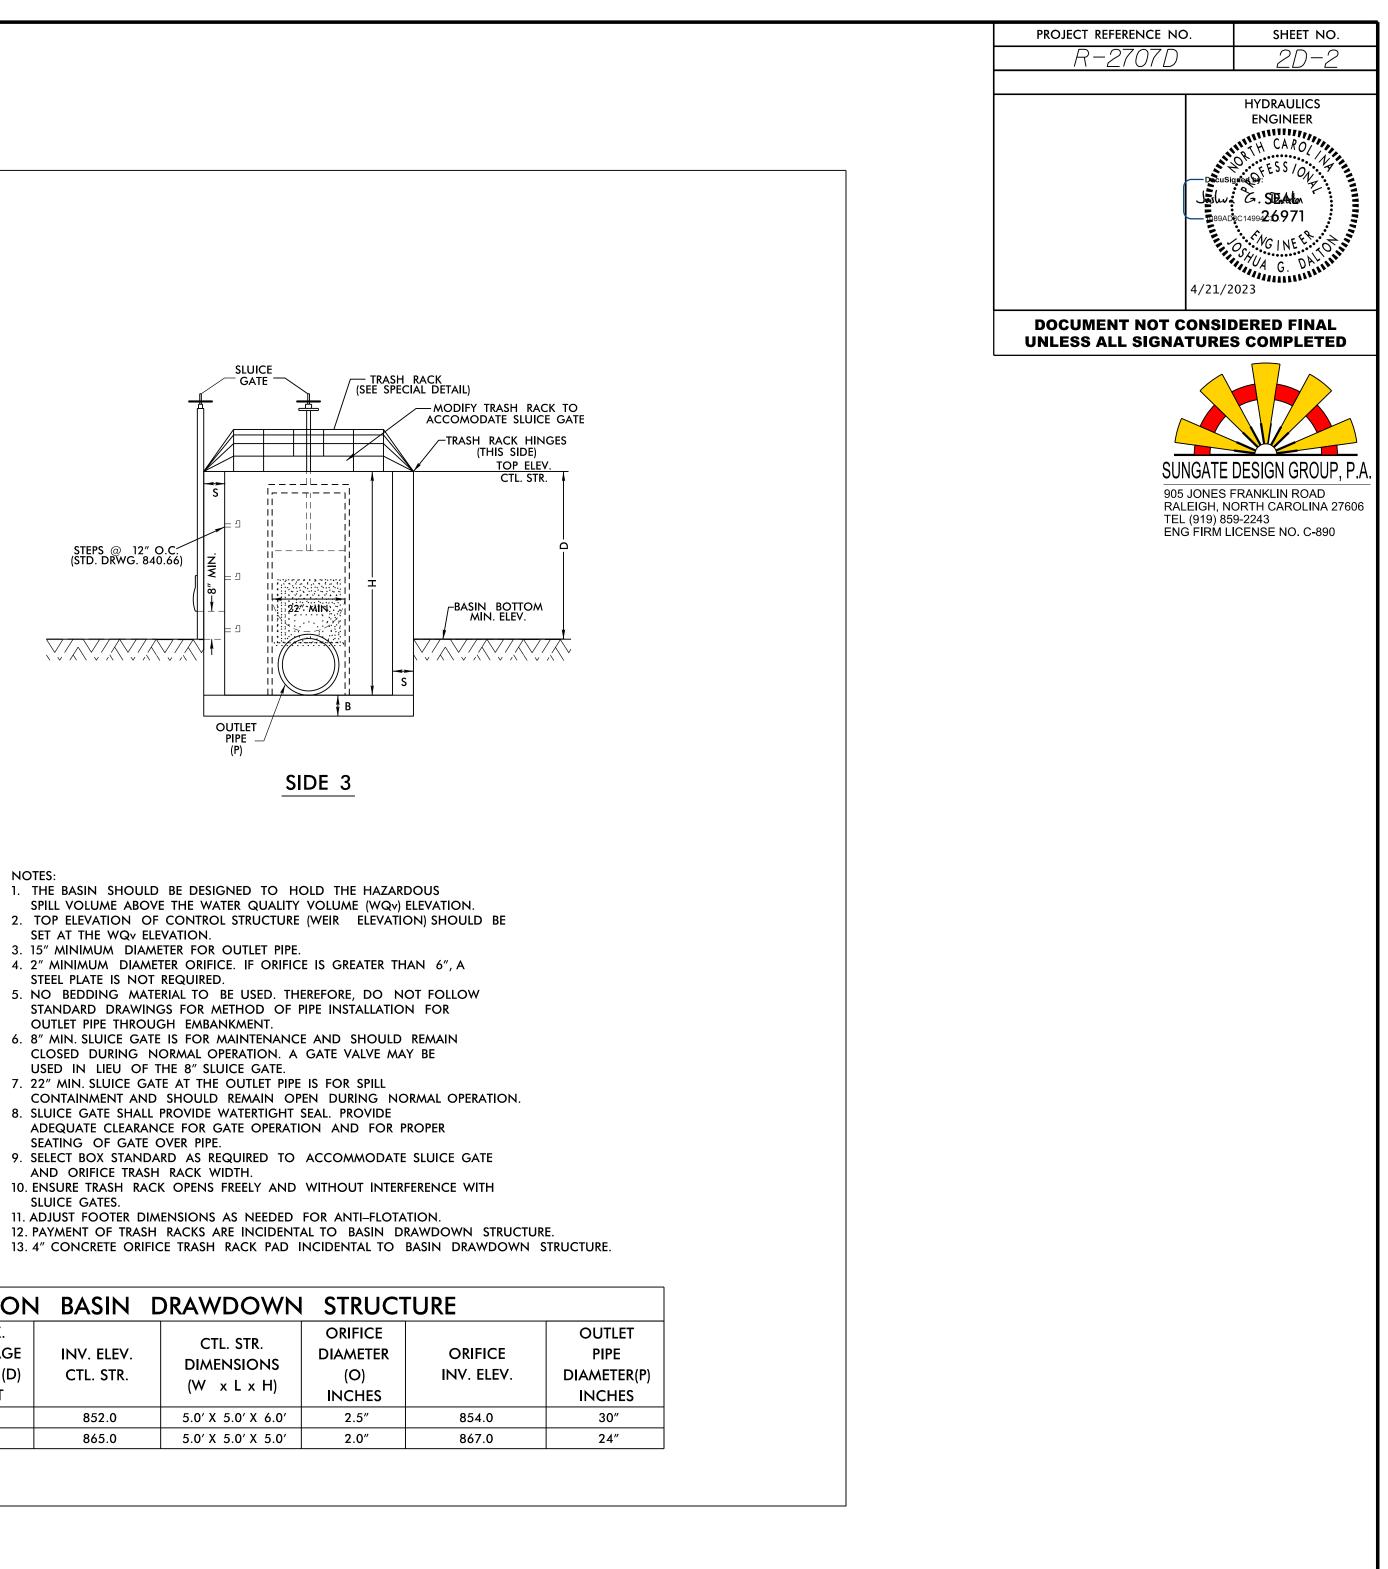

DocuSign Envelope ID: BFB165B4-3049-4555-B2F0-B936D16D2D2D

NOTES:

- 1. THE BASIN SHOULD BE DESIGNED TO HOLD THE HAZARDOUS
- 2. TOP ELEVATION OF CONTROL STRUCTURE (WEIR ELEVATION) SHOULD BE
- 3. 15" MINIMUM DIAMETER FOR OUTLET PIPE.
- 4. 2" MINIMUM DIAMETER ORIFICE. IF ORIFICE IS GREATER THAN 6", A STEEL PLATE IS NOT REQUIRED.
- STANDARD DRAWINGS FOR METHOD OF PIPE INSTALLATION FOR OUTLET PIPE THROUGH EMBANKMENT.
- CLOSED DURING NORMAL OPERATION. A GATE VALVE MAY BE USED IN LIEU OF THE 8" SLUICE GATE.
- 7. 22" MIN. SLUICE GATE AT THE OUTLET PIPE IS FOR SPILL
- 8. SLUICE GATE SHALL PROVIDE WATERTIGHT SEAL. PROVIDE ADEQUATE CLEARANCE FOR GATE OPERATION AND FOR PROPER
- 9. SELECT BOX STANDARD AS REQUIRED TO ACCOMMODATE SLUICE GATE AND ORIFICE TRASH RACK WIDTH.
- 10. ENSURE TRASH RACK OPENS FREELY AND WITHOUT INTERFERENCE WITH SLUICE GATES.
- 11. ADJUST FOOTER DIMENSIONS AS NEEDED FOR ANTI-FLOTATION.

|            | MINIMU              |                          | <b>AENSIO</b>            | NS FOR                              | DRY DE                                   | TENTION                             | BASIN                   | DRAWDOWN                               | STRUC                                | <b>FURE</b>           |   |
|------------|---------------------|--------------------------|--------------------------|-------------------------------------|------------------------------------------|-------------------------------------|-------------------------|----------------------------------------|--------------------------------------|-----------------------|---|
| ΓΑΤΙΟΝ     | STRUCTURE<br>NUMBER | S<br>(INCHES)<br>6″ MIN. | B<br>(INCHES)<br>6″ MIN. | BASIN<br>BOTTOM<br>MINIMUM<br>ELEV. | TOP<br>ELEVATION<br>CONTROL<br>STRUCTURE | MAX.<br>STORAGE<br>DEPTH(D)<br>FEET | INV. ELEV.<br>CTL. STR. | CTL. STR.<br>DIMENSIONS<br>(W x L x H) | ORIFICE<br>DIAMETER<br>(O)<br>INCHES | ORIFICE<br>INV. ELEV. | D |
| ⊦74 –L– LT | 0406                | 6″                       | 18″                      | 854.0                               | 858.0                                    | 4.0′                                | 852.0                   | 5.0' X 5.0' X 6.0'                     | 2.5″                                 | 854.0                 |   |
| +44 _L_ LT | 0615                | 6″                       | 18″                      | 867.0                               | 870.0                                    | 3.0′                                | 865.0                   | 5.0' X 5.0' X 5.0'                     | 2.0″                                 | 867.0                 |   |
|            |                     |                          |                          |                                     |                                          |                                     |                         |                                        |                                      |                       |   |