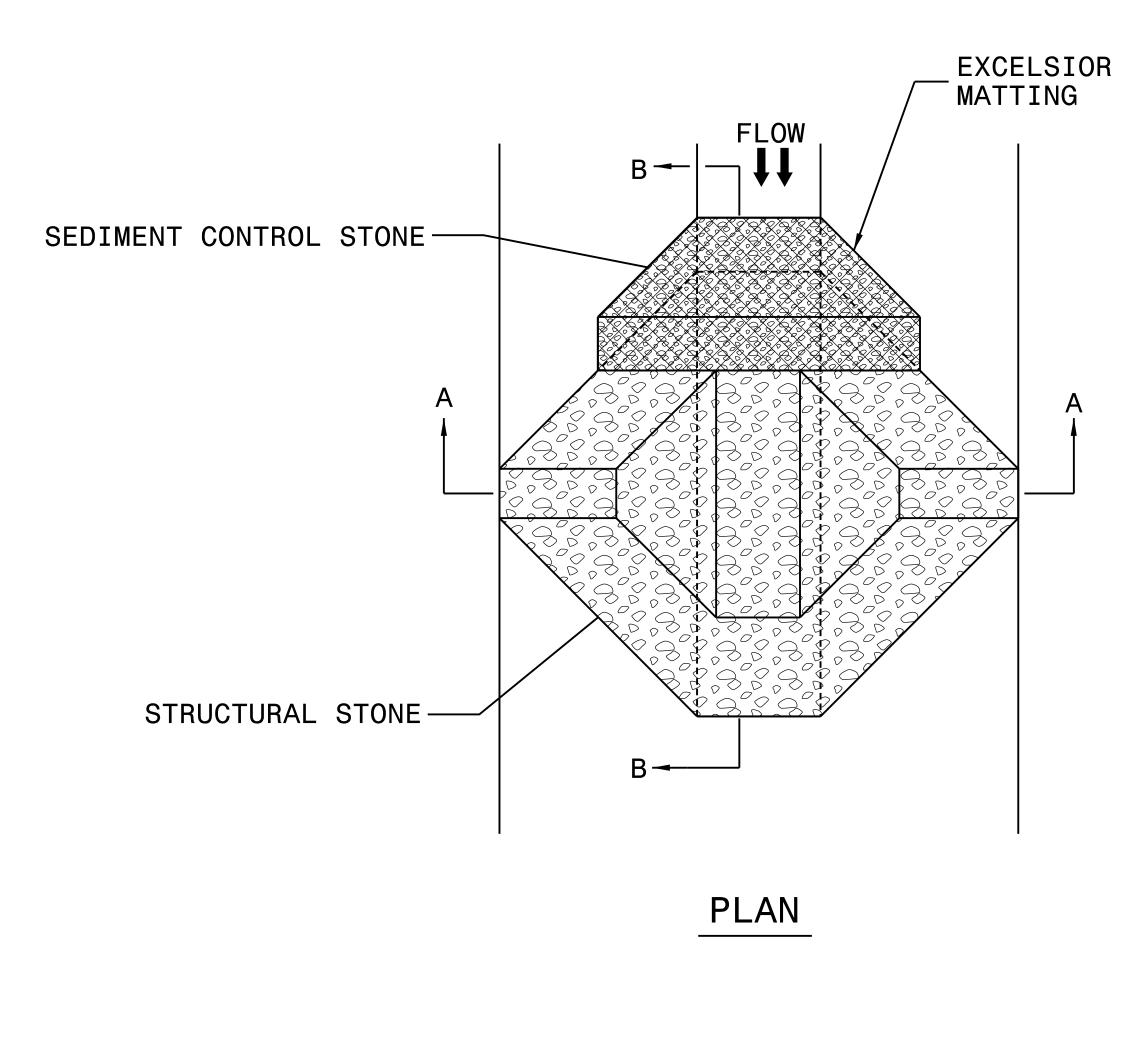

## TEMPORARY ROCK SILT CHECK TYPE 'A' WITH EXCELSIOR MATTING AND POLYACRYLAMIDE (PAM)

## NOTES:

INSTALL TEMPORARY ROCK SILT CHECK TYPE A IN ACCORDANCE WITH ROADWAY STANDARD DRAWING NO. 1633.01.

USE EXCELSIOR FOR MATTING MATERIAL AND ANCHOR MATTING SECTION AT TOP AND BOTTOM WITH CLASS B STONE.