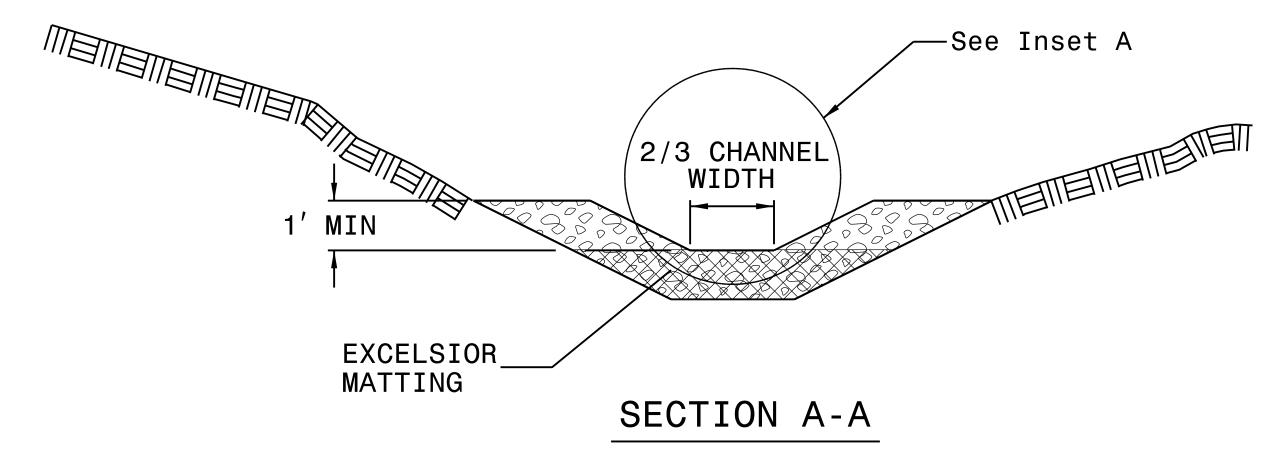

## NOTES:

INSTALL TEMPORARY ROCK SILT CHECK TYPE A IN ACCORDANCE WITH ROADWAY STANDARD DRAWING NO. 1633.01.

USE EXCELSIOR FOR MATTING MATERIAL AND ANCHOR MATTING SECTION AT TOP AND BOTTOM WITH CLASS B STONE.

PRIOR TO POLYACRYLAMIDE (PAM) APPLICATION, OBTAIN A SOIL SAMPLE FROM PROJECT LOCATION, AND FROM OFFSITE MATERIAL, AND ANALYZE FOR APPROPRIATE PAM FLOCCULANT TO BE APPLIED TO EACH ROCK SILT CHECK.

INITIALLY APPLY 4 OUNCES OF POLYACRYLAMIDE (PAM) TO TOP OF MATTING SECTION AND AFTER EVERY RAINFALL EVENT THAT EQUALS OR EXCEEDS 0.50 INCHES.