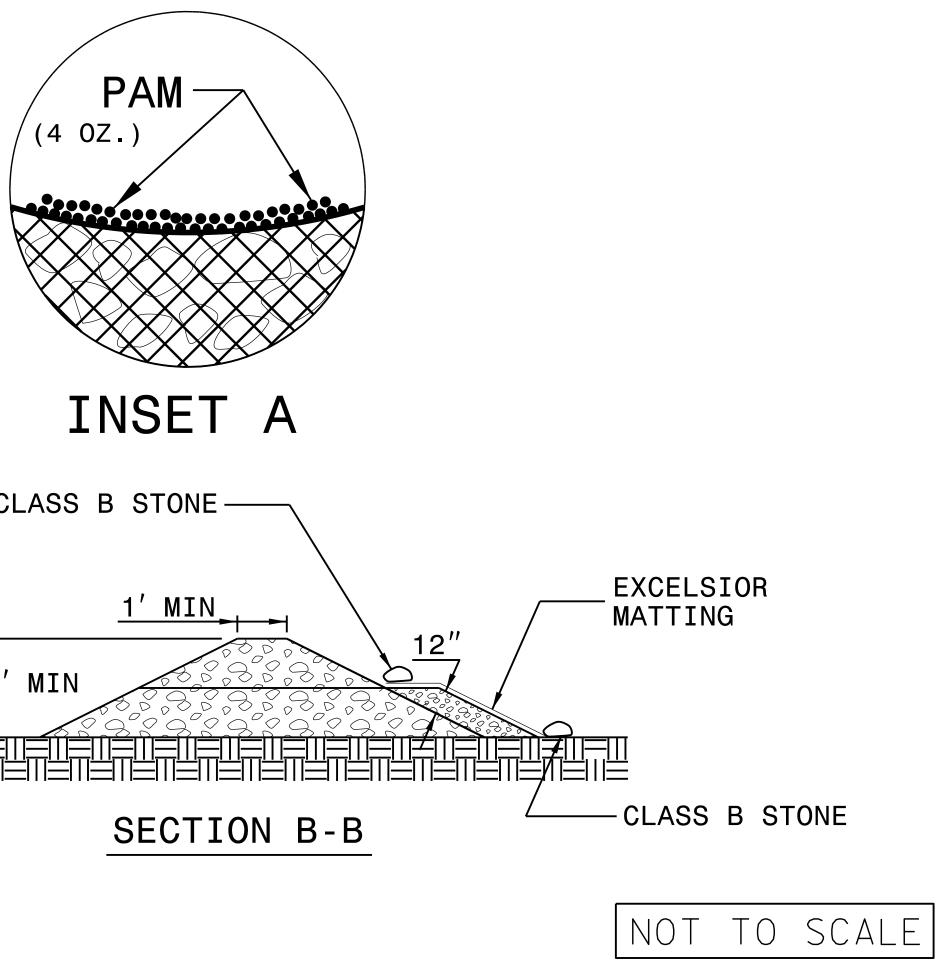

## NOTES:

INSTALL TEMPORARY ROCK SILT CHECK TYPE A IN ACCORDANCE WITH ROADWAY STANDARD DRAWING NO. 1633.01.

USE EXCELSIOR FOR MATTING MATERIAL AND ANCHOR MATTING SECTION AT TOP AND BOTTOM WITH CLASS B STONE.

PRIOR TO POLYACRYLAMIDE (PAM) APPLICATION, OBTAIN A SOIL SAMPLE FROM PROJECT LOCATION, AND FROM OFFSITE MATERIAL, AND ANALYZE FOR APPROPRIATE PAM FLOCCULANT TO BE APPLIED TO EACH ROCK SILT CHECK.

INITIALLY APPLY 4 OUNCES OF POLYACRYLAMIDE (PAM) TO TOP OF MATTING SECTION AND AFTER EVERY RAINFALL EVENT THAT EQUALS OR EXCEEDS 0.50 INCHES.