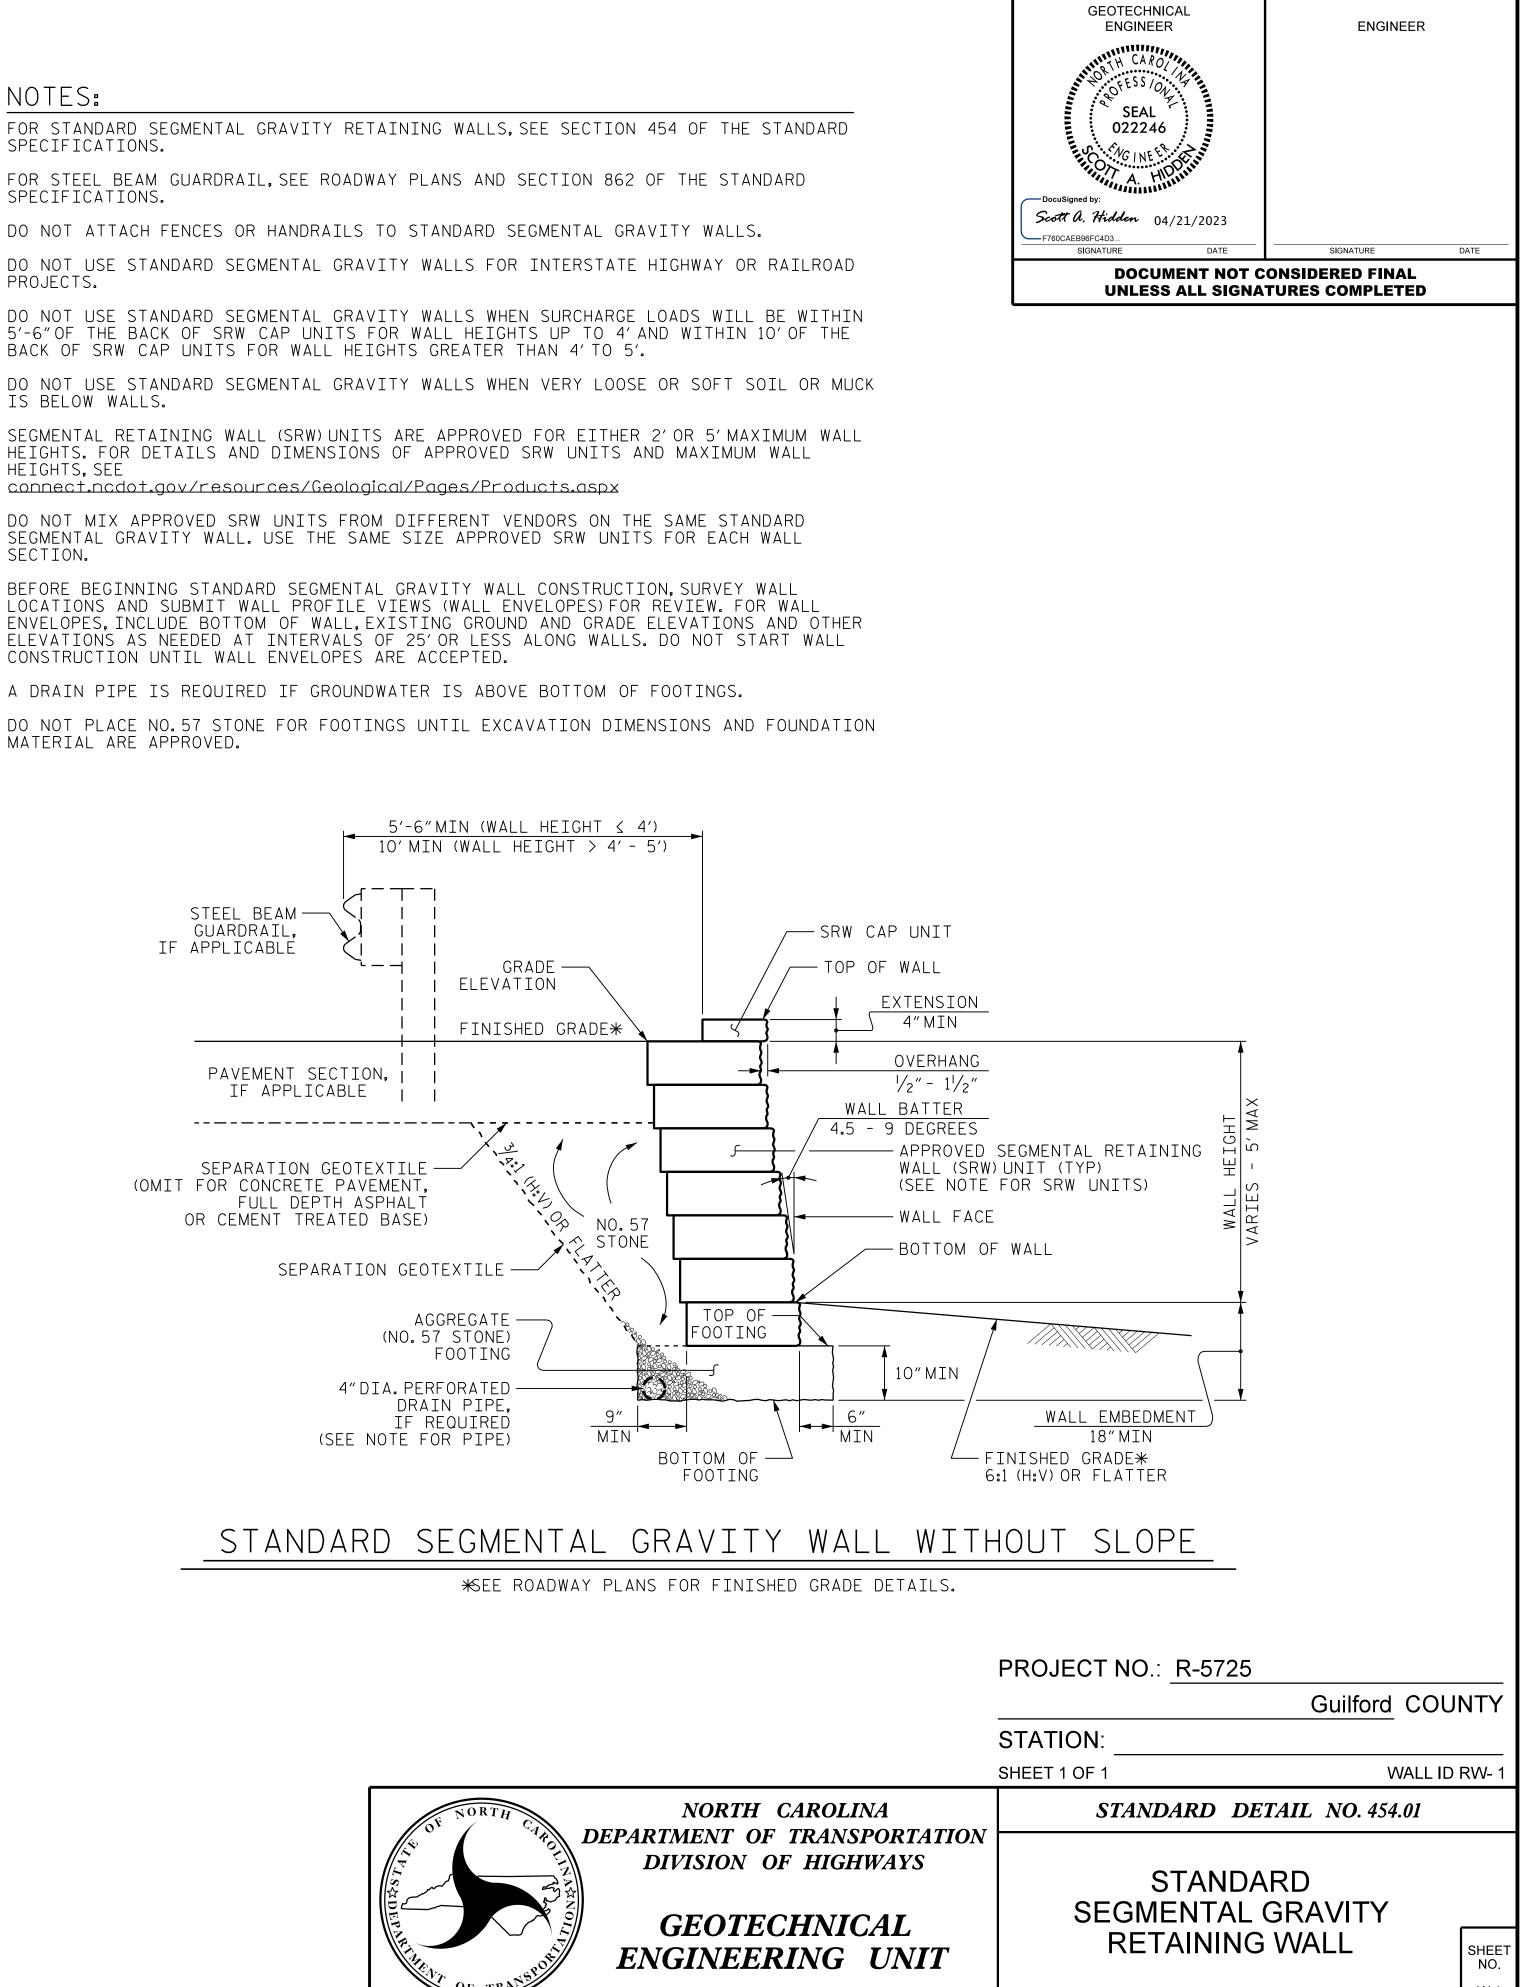

## NOTES:

SPECIFICATIONS.

FOR STEEL BEAM GUARDRAIL, SEE ROADWAY PLANS AND SECTION 862 OF THE STANDARD SPECIFICATIONS.

PROJECTS.

BACK OF SRW CAP UNITS FOR WALL HEIGHTS GREATER THAN 4' TO 5'.

IS BELOW WALLS.

HEIGHTS. FOR DETAILS AND DIMENSIONS OF APPROVED SRW UNITS AND MAXIMUM WALL HEIGHTS, SEE

DO NOT MIX APPROVED SRW UNITS FROM DIFFERENT VENDORS ON THE SAME STANDARD SEGMENTAL GRAVITY WALL. USE THE SAME SIZE APPROVED SRW UNITS FOR EACH WALL SECTION.

BEFORE BEGINNING STANDARD SEGMENTAL GRAVITY WALL CONSTRUCTION, SURVEY WALL CONSTRUCTION UNTIL WALL ENVELOPES ARE ACCEPTED.

A DRAIN PIPE IS REQUIRED IF GROUNDWATER IS ABOVE BOTTOM OF FOOTINGS.

MATERIAL ARE APPROVED.