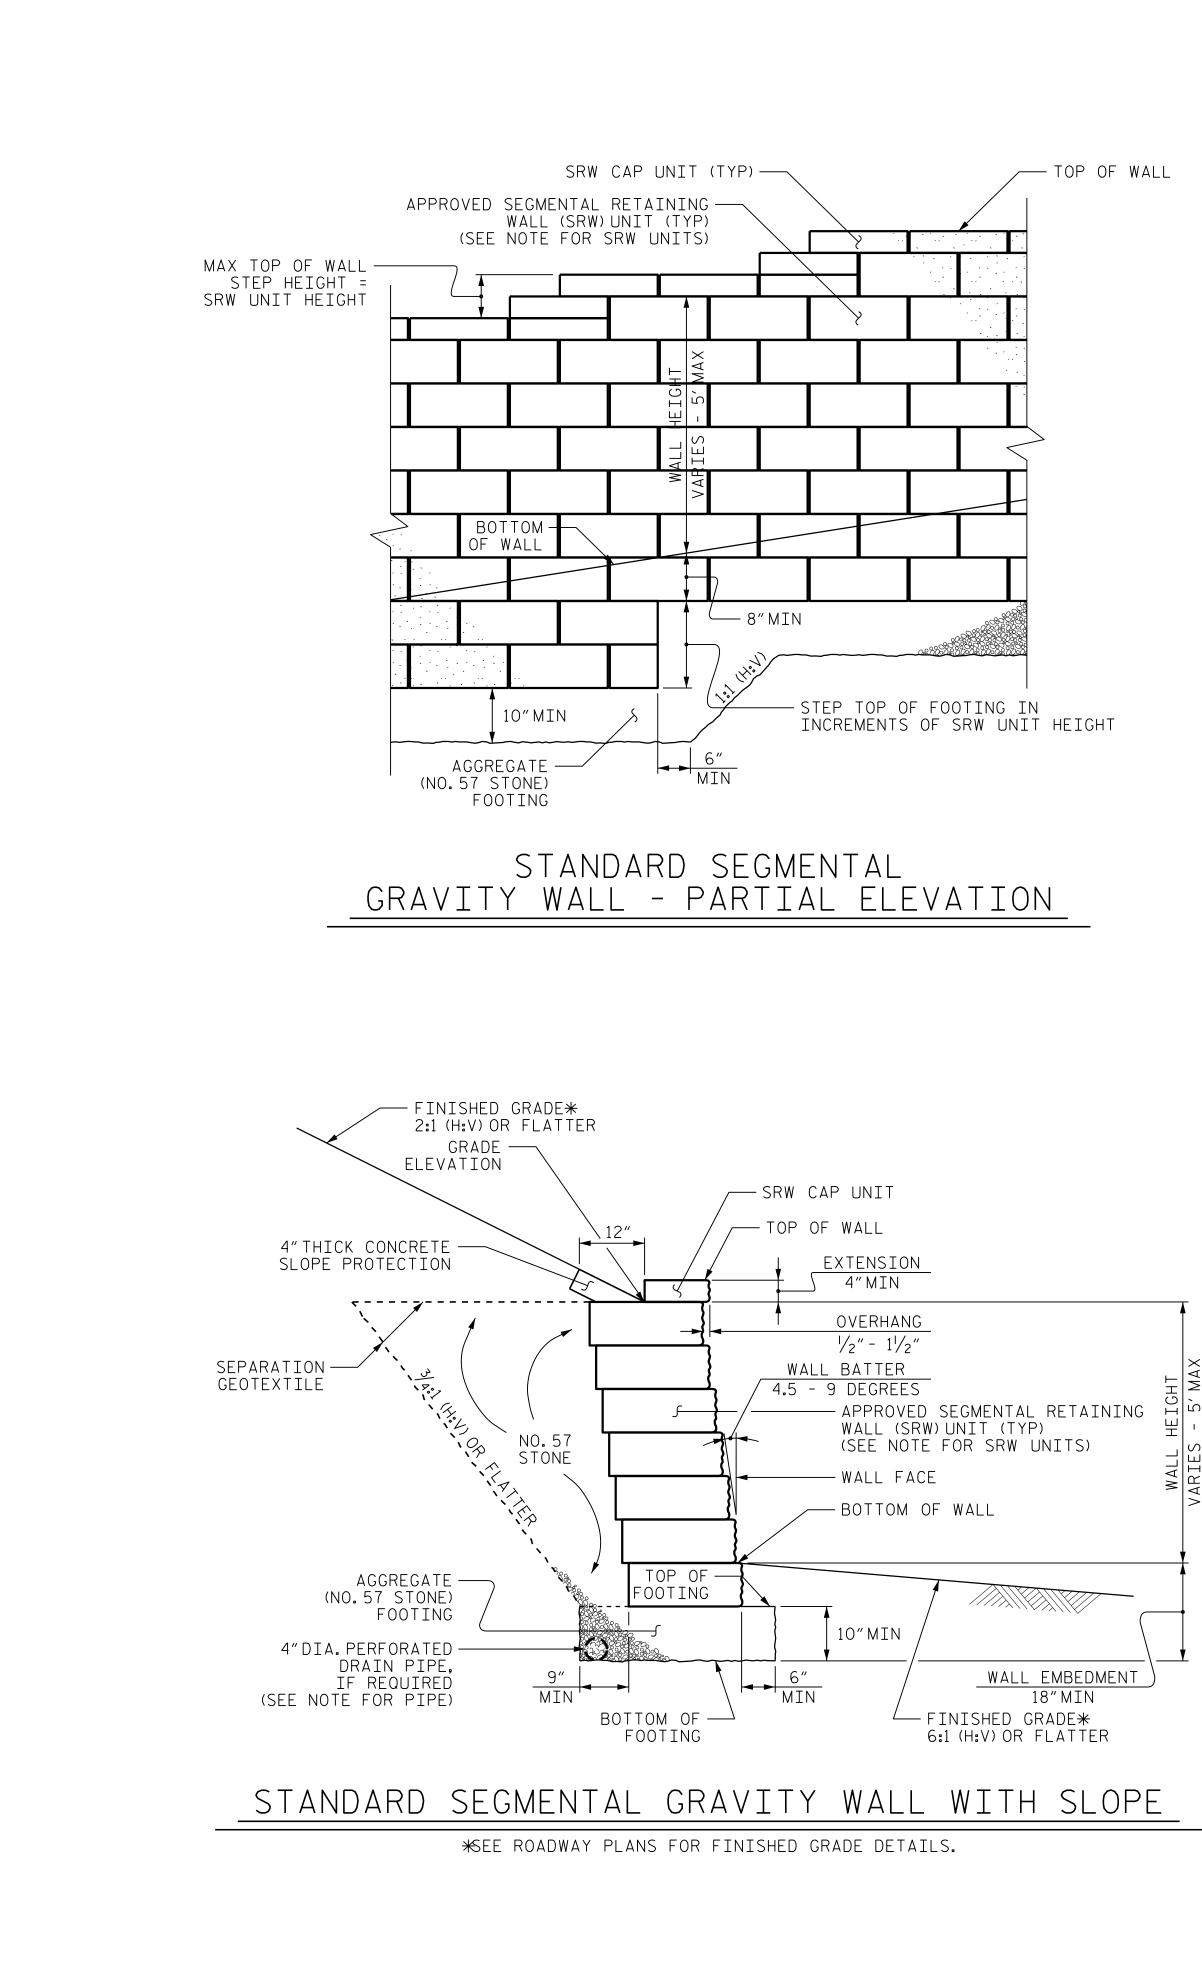

## NOTES:

SPECIFICATIONS.

FOR STEEL BEAM GUARDRAIL, SEE ROADWAY PLANS AND SECTION 862 OF THE STANDARD SPECIFICATIONS.

PROJECTS.

BACK OF SRW CAP UNITS FOR WALL HEIGHTS GREATER THAN 4' TO 5'.

IS BELOW WALLS.

HEIGHTS. FOR DETAILS AND DIMENSIONS OF APPROVED SRW UNITS AND MAXIMUM WALL HEIGHTS, SEE

DO NOT MIX APPROVED SRW UNITS FROM DIFFERENT VENDORS ON THE SAME STANDARD SEGMENTAL GRAVITY WALL. USE THE SAME SIZE APPROVED SRW UNITS FOR EACH WALL SECTION.

BEFORE BEGINNING STANDARD SEGMENTAL GRAVITY WALL CONSTRUCTION, SURVEY WALL CONSTRUCTION UNTIL WALL ENVELOPES ARE ACCEPTED.

A DRAIN PIPE IS REQUIRED IF GROUNDWATER IS ABOVE BOTTOM OF FOOTINGS.

MATERIAL ARE APPROVED.