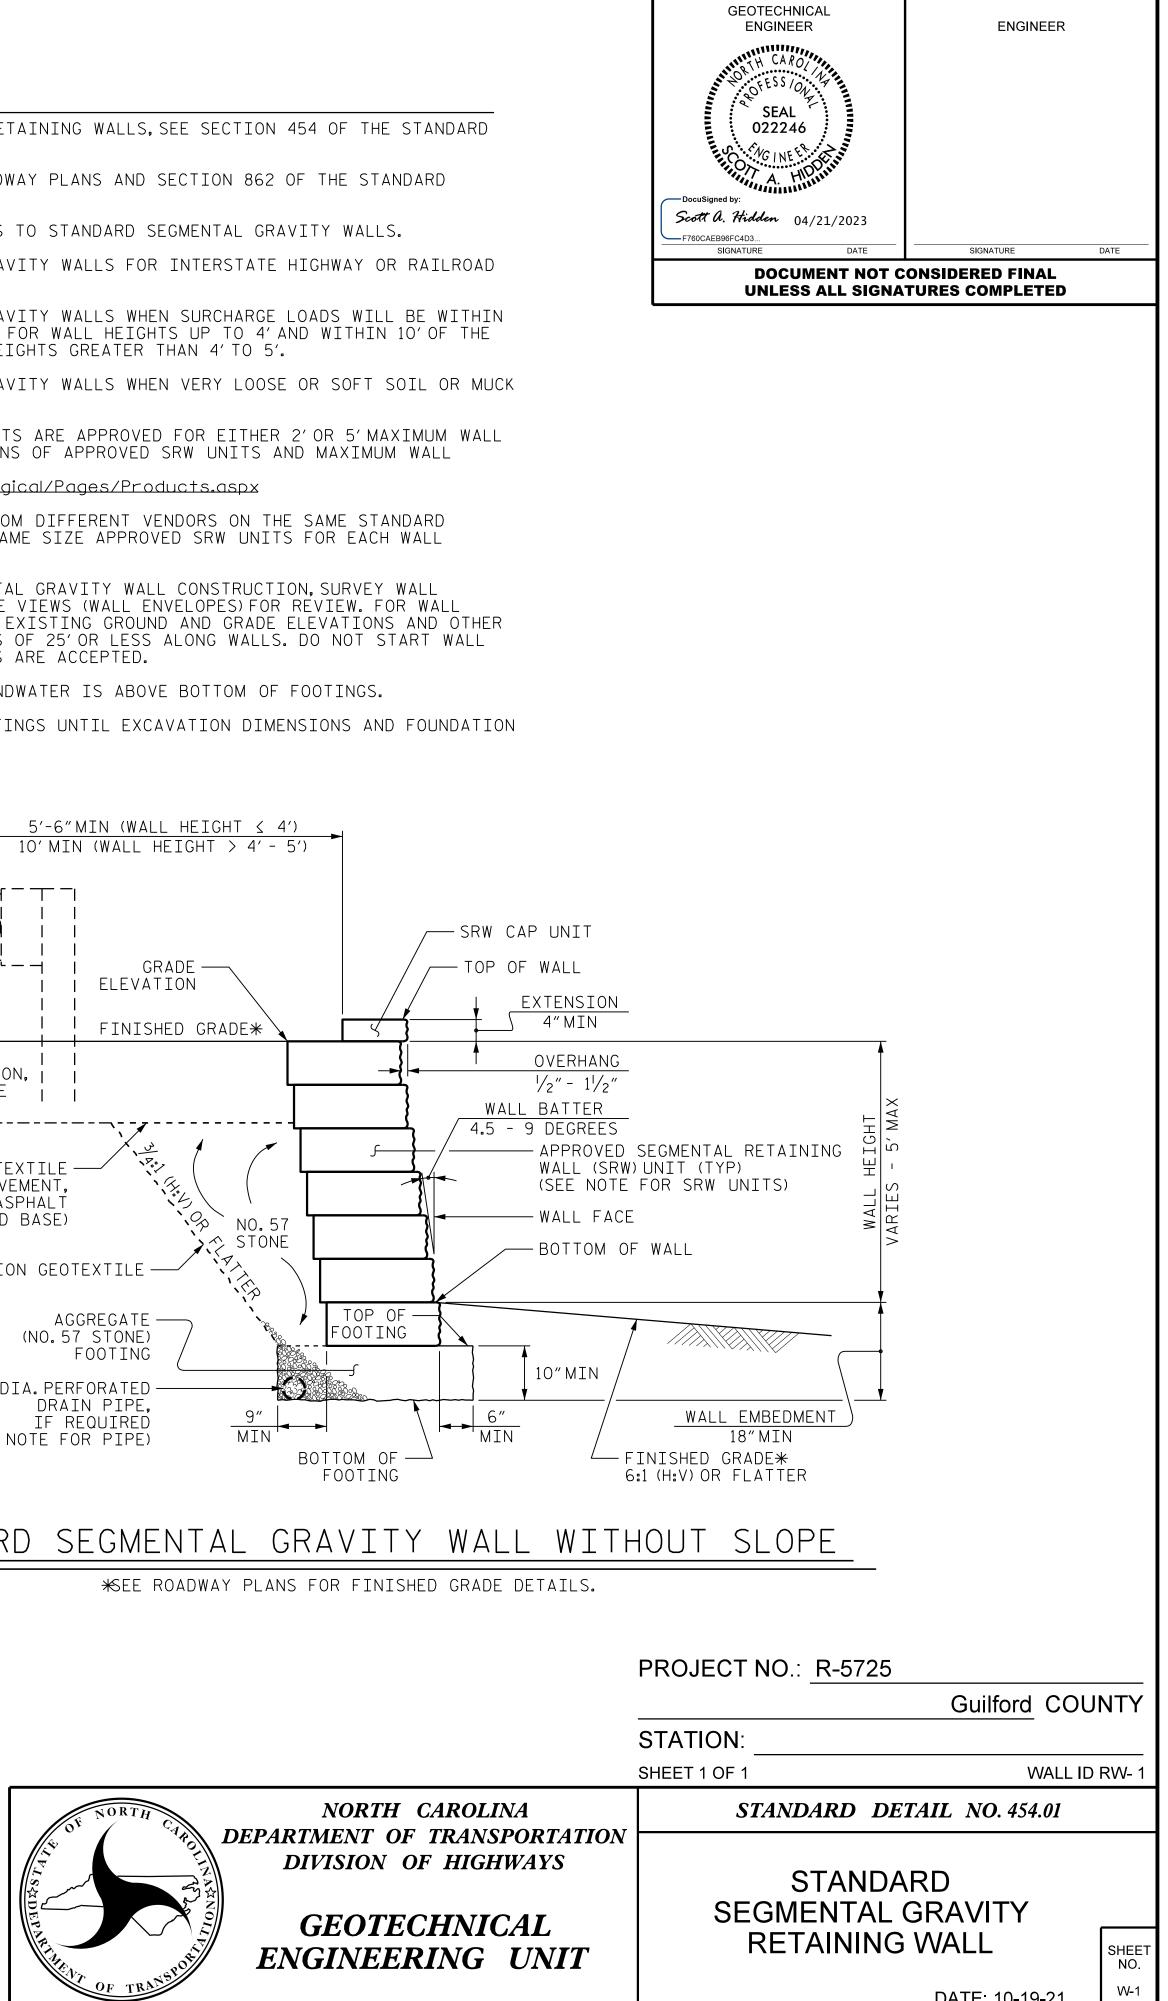

## NOTES:

SPECIFICATIONS.

FOR STEEL BEAM GUARDRAIL, SEE ROADWAY PLANS AND SECTION 862 OF THE STANDARD SPECIFICATIONS.

PROJECTS.

BACK OF SRW CAP UNITS FOR WALL HEIGHTS GREATER THAN 4' TO 5'.

IS BELOW WALLS.

HEIGHTS. FOR DETAILS AND DIMENSIONS OF APPROVED SRW UNITS AND MAXIMUM WALL HEIGHTS, SEE

DO NOT MIX APPROVED SRW UNITS FROM DIFFERENT VENDORS ON THE SAME STANDARD SEGMENTAL GRAVITY WALL. USE THE SAME SIZE APPROVED SRW UNITS FOR EACH WALL SECTION.

BEFORE BEGINNING STANDARD SEGMENTAL GRAVITY WALL CONSTRUCTION, SURVEY WALL CONSTRUCTION UNTIL WALL ENVELOPES ARE ACCEPTED.

A DRAIN PIPE IS REQUIRED IF GROUNDWATER IS ABOVE BOTTOM OF FOOTINGS.

MATERIAL ARE APPROVED.

DATE: 10-19-21