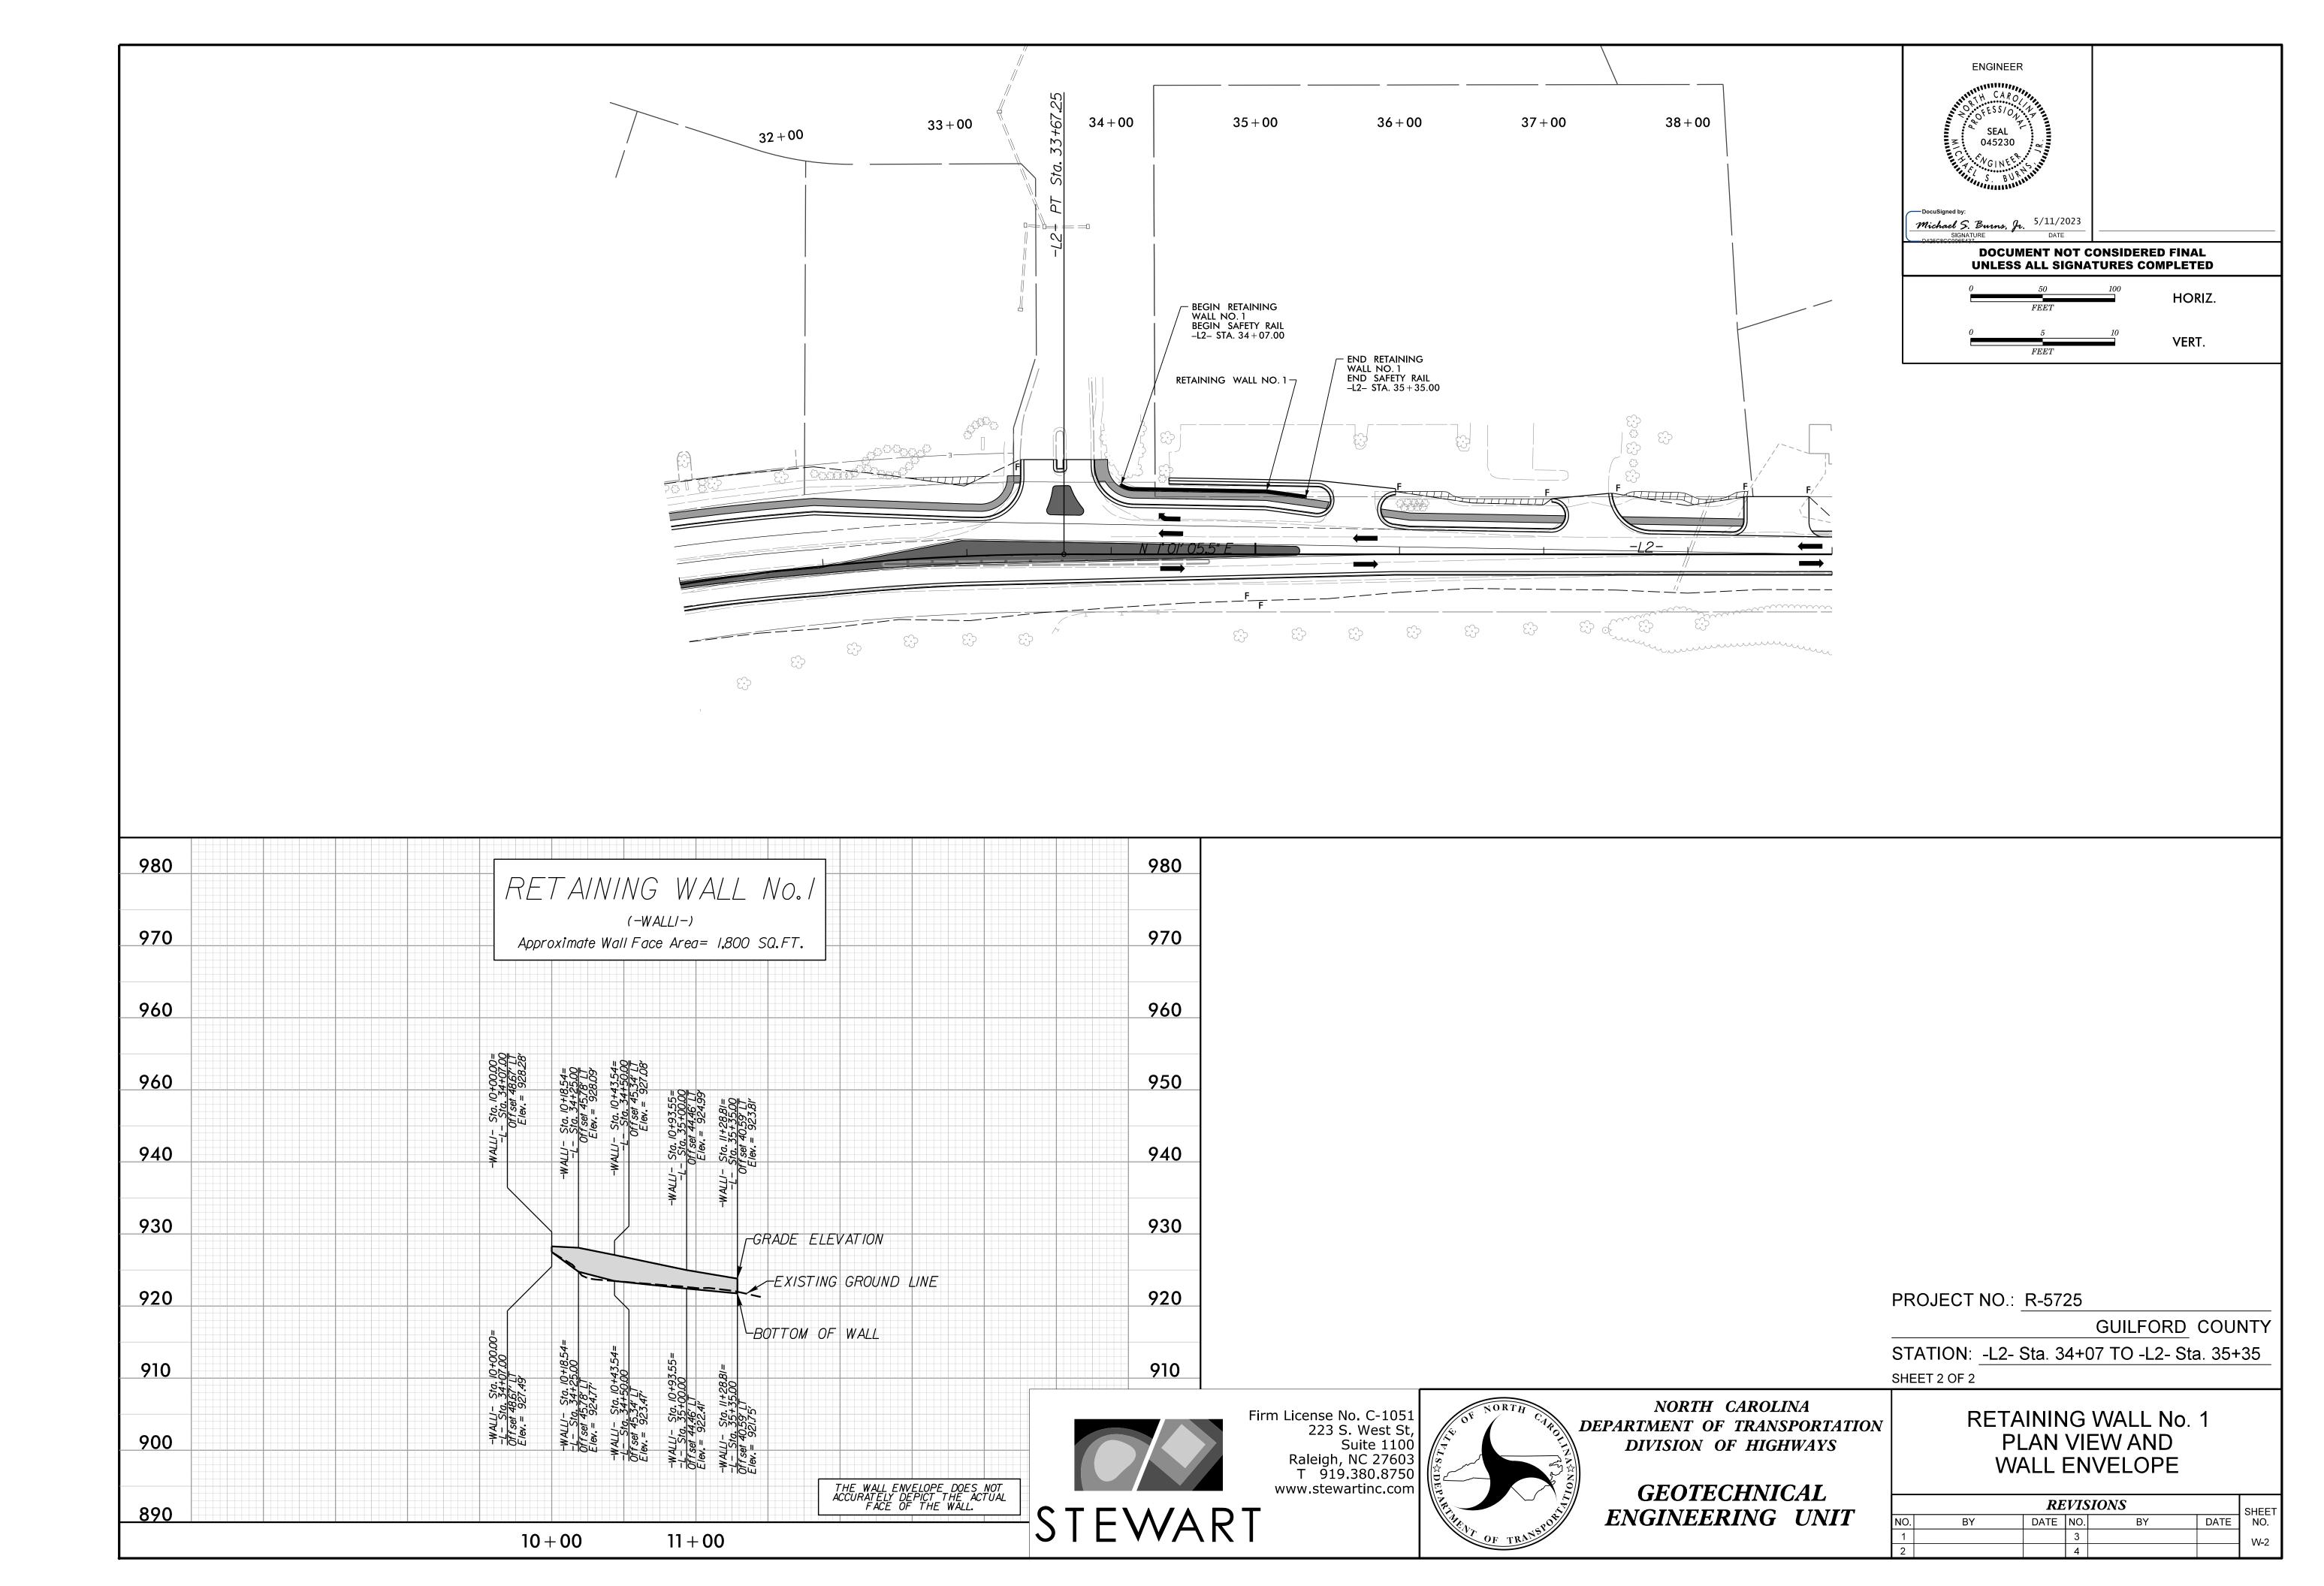

BEFORE BEGINNING STANDARD SEGMENTAL GRAVITY WALL CONSTRUCTION, SURVEY WALL CONSTRUCTION UNTIL WALL ENVELOPES ARE ACCEPTED.

A DRAIN PIPE IS REQUIRED IF GROUNDWATER IS ABOVE BOTTOM OF FOOTINGS.

MATERIAL ARE APPROVED.