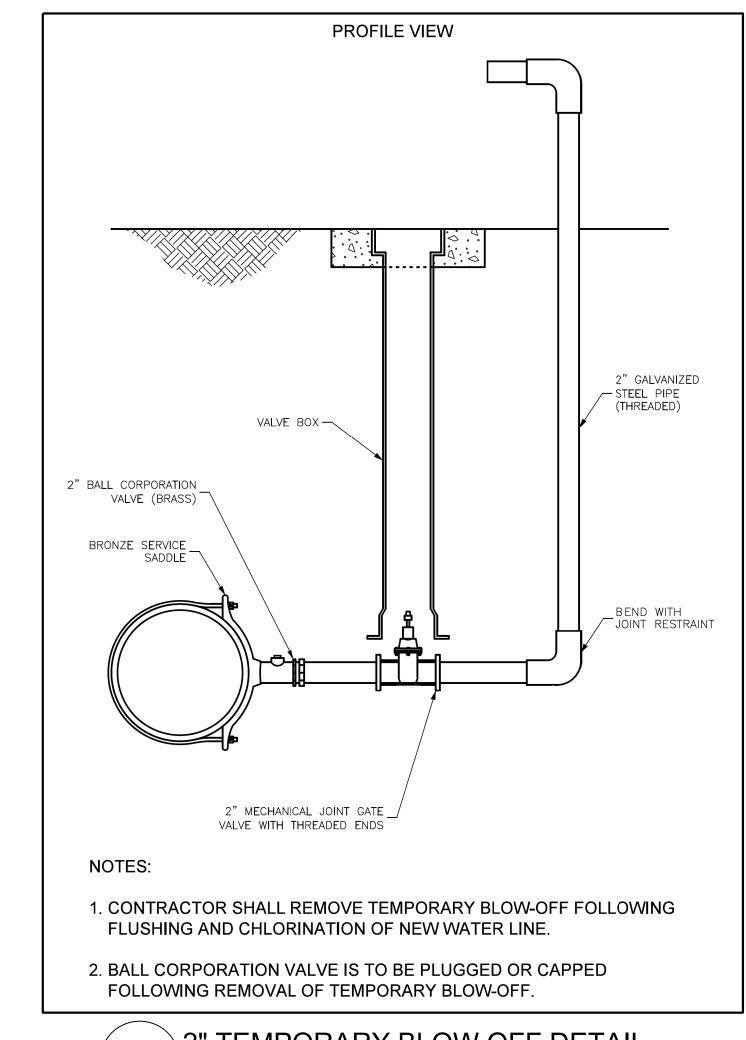

SHALL BE TO APPRÓX. 95% DENSITY IN ACCORDANCE

WITH AASHTO T-99 AS MODIFIED BY THE

DEPARTMENT OF TRANSPORTATION.

TRACER WIRE DETAIL

2" TEMPORARY BLOW OFF DETAIL