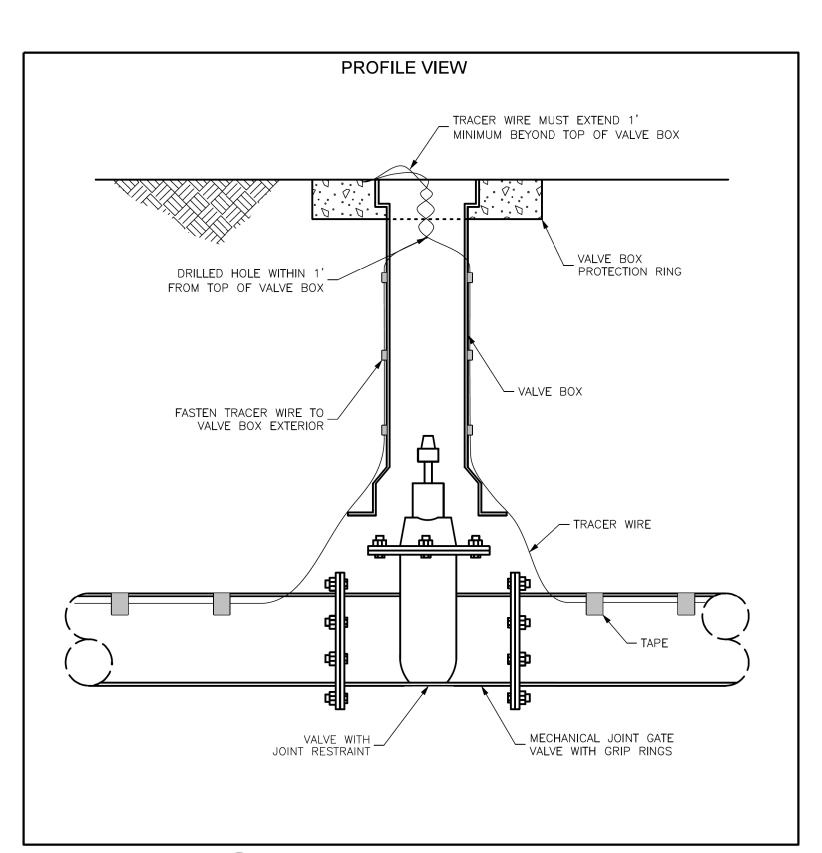

SHALL BE TO APPRÓX. 95% DENSITY IN ACCORDANCE

WITH AASHTO T-99 AS MODIFIED BY THE

DEPARTMENT OF TRANSPORTATION.

TRACER WIRE DETAIL

2" TEMPORARY BLOW OFF DETAIL