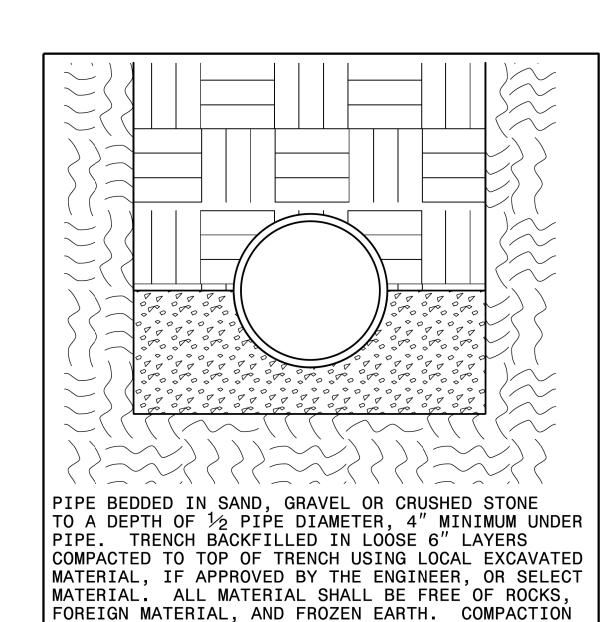

1 MAXIMUM TRENCH WIDTH AT TOP OF PIPE

PROFILE VIEW

FINISHED GRADE

8" DI WATER LINE

1 - #12 SOLID COPPER TRACER WIRE WITH BLUE INSULATION

8" DI WATER PIPE

2 TRENCH DETAIL

3 PIPE BEDDING DETAIL

SHALL BE TO APPRÓX. 95% DENSITY IN ACCORDANCE

WITH AASHTO T-99 AS MODIFIED BY THE

DEPARTMENT OF TRANSPORTATION.

TRACER WIRE DETAIL

2" TEMPORARY BLOW OFF DETAIL