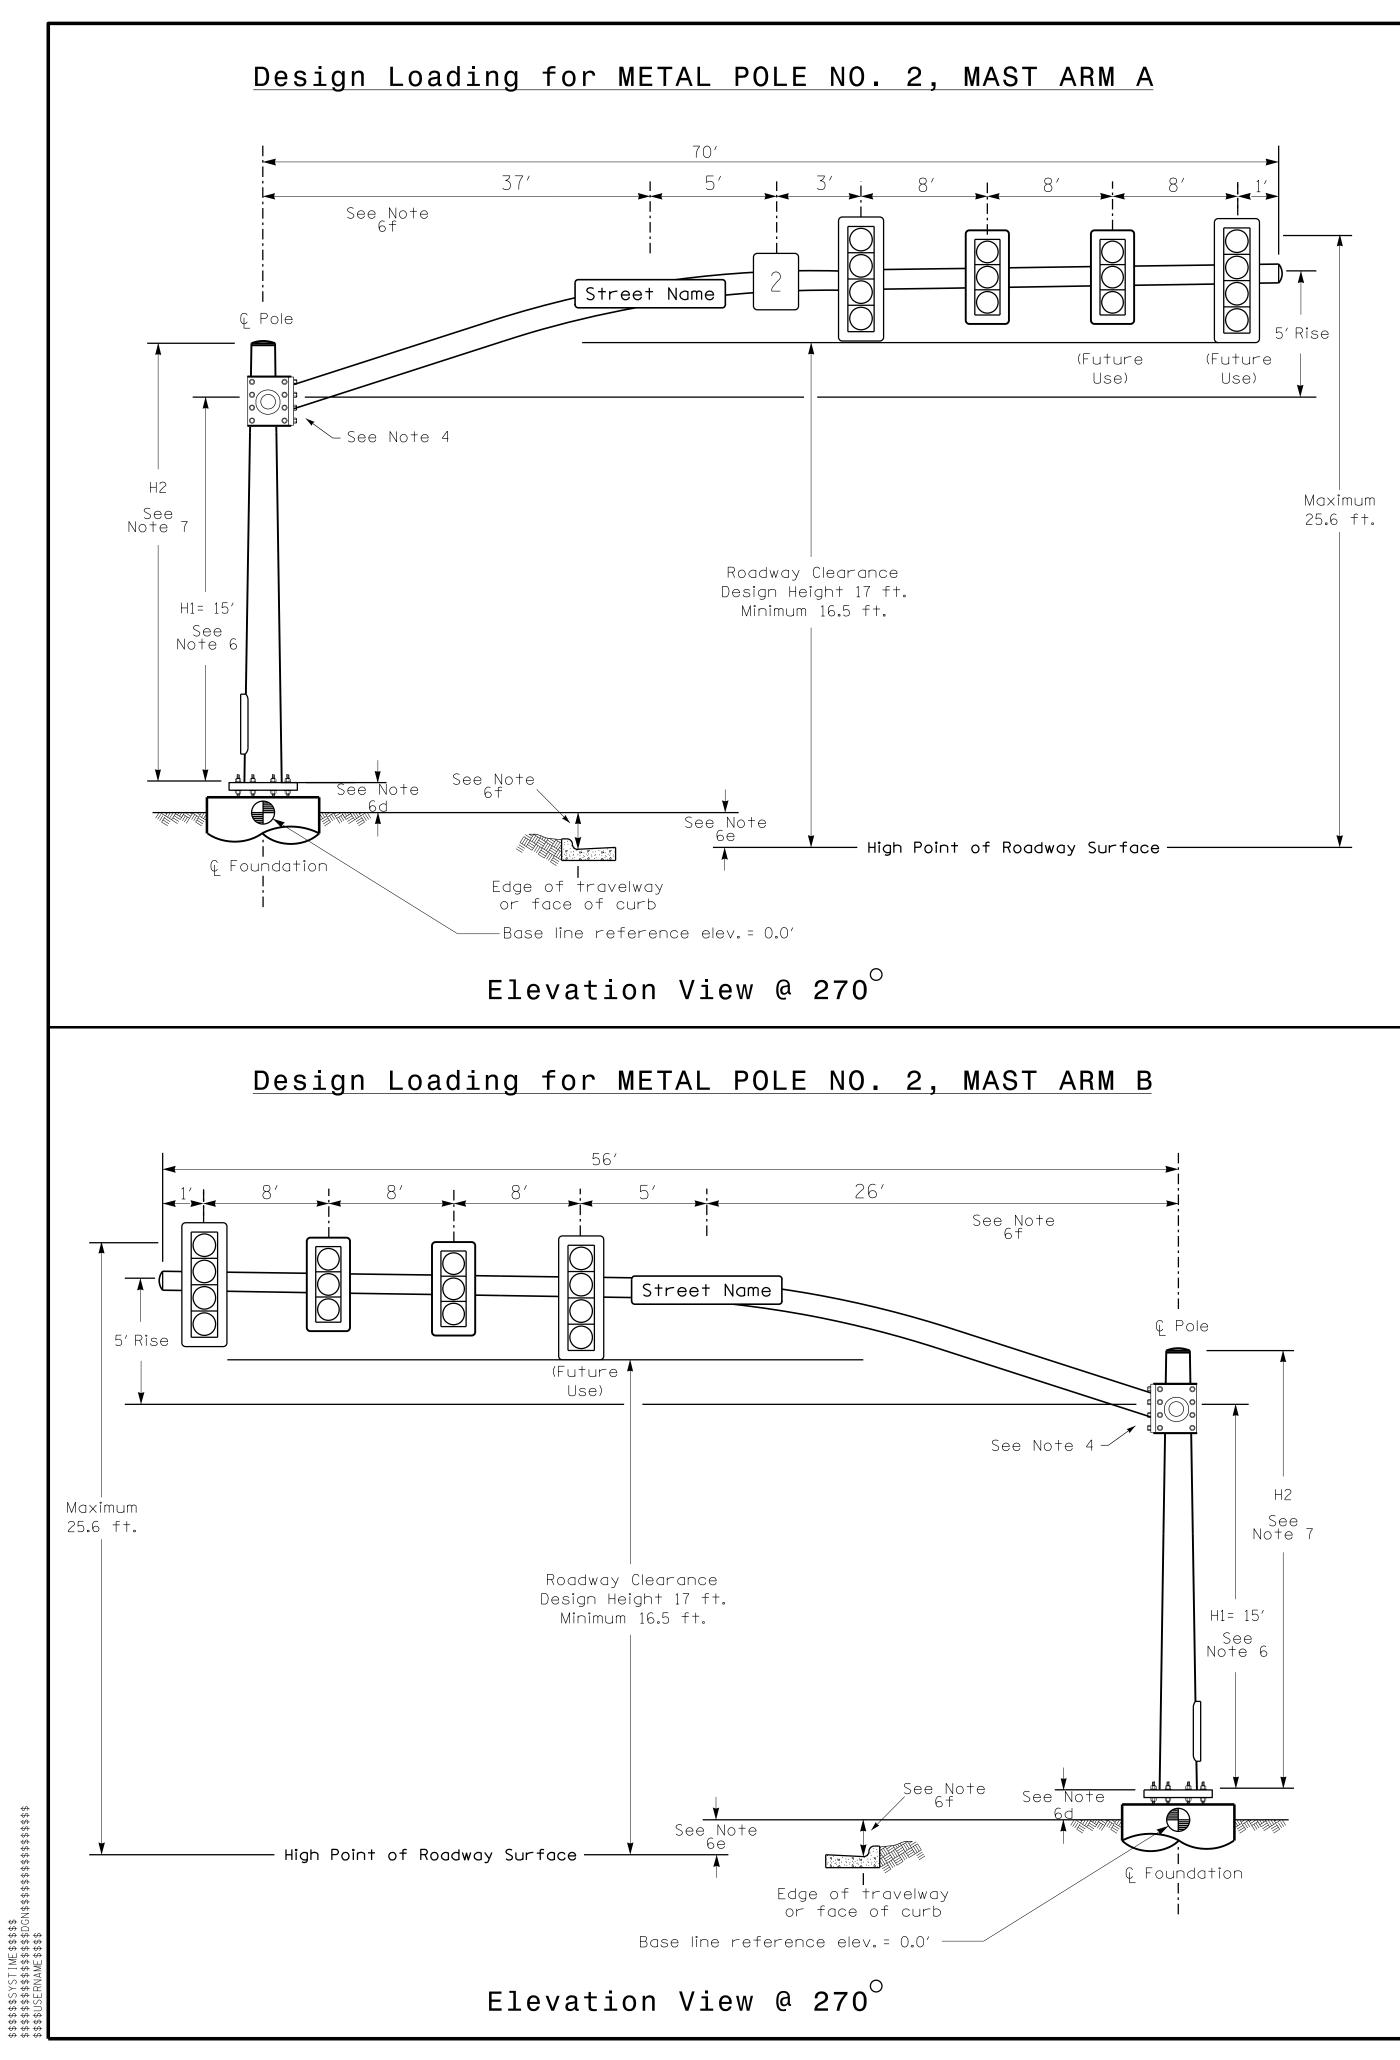

DocuSign Envelope ID: A255E605-24D7-4CFB-B5B8-92120EC542FC

SPECIAL NOTE The contractor is responsible for verifying that the mast arm attachment height (H1) will provide the "Design Height" clearance from the roadway before submitting final shop drawings for approval. Verify elevation data below which was obtained by field measurement or from available project survey data. Elevation Data for Mast Arm Attachment (H1) Elevation Differences for: Arm B Arm A Baseline reference point at © Foundation @ ground level  $\bigcirc$ 938.0 ft. 938.0 ft Elevation difference at High point of roadway surface +1.0 f+. +1.0 f+. Elevation difference at Edge of travelway or face of curb 0.0 ft. 0.0 ft.

## DESIGN REQUIRE

- 2. Design the views. Thes loads that traffic sid
- 3. Design all 4. The camber
- pitched ar horizontal
- 5. A clamp-ty stiffened requiremer
- determine 6. Design bas
- 7. The mast a a. Mast arr
- height
- b. Signal c. The road
- d. The top
- e.Refer t
- foundat 8. The pole m the follow
- Mast arm • H1 plus
- 9. If pole lo Engineer a
- contractor assistance
- 10. The contrac proper posi
- 11. The contrac manufactur

## METAL POLE No. 2

## PROJECT REFERENCE NO. SHEET NO. D 77

| - | 5725 |  |
|---|------|--|
|   |      |  |

|                                                                                                                                                                                                                                                                                                                                                                                                                                                                                                                                                                                                                                                                                                                                                                                                                                                                                                                                                                                                                                                                                                                                                                                                                                                                                                                                                                                                                                                                                                                                                                                                                                                                                                                                                                                                                                                                                                                                                                                                                                                                                                                                                                                         | IVI                                                                                                  | IETAL I                                                                                               | PULE                                                                            | NO.                                                                               | 2                                                                                                                   |                                                         |                                            |                          | R - 572                                                                      | 25                                   | Sig-6.4             |
|-----------------------------------------------------------------------------------------------------------------------------------------------------------------------------------------------------------------------------------------------------------------------------------------------------------------------------------------------------------------------------------------------------------------------------------------------------------------------------------------------------------------------------------------------------------------------------------------------------------------------------------------------------------------------------------------------------------------------------------------------------------------------------------------------------------------------------------------------------------------------------------------------------------------------------------------------------------------------------------------------------------------------------------------------------------------------------------------------------------------------------------------------------------------------------------------------------------------------------------------------------------------------------------------------------------------------------------------------------------------------------------------------------------------------------------------------------------------------------------------------------------------------------------------------------------------------------------------------------------------------------------------------------------------------------------------------------------------------------------------------------------------------------------------------------------------------------------------------------------------------------------------------------------------------------------------------------------------------------------------------------------------------------------------------------------------------------------------------------------------------------------------------------------------------------------------|------------------------------------------------------------------------------------------------------|-------------------------------------------------------------------------------------------------------|---------------------------------------------------------------------------------|-----------------------------------------------------------------------------------|---------------------------------------------------------------------------------------------------------------------|---------------------------------------------------------|--------------------------------------------|--------------------------|------------------------------------------------------------------------------|--------------------------------------|---------------------|
| ſ                                                                                                                                                                                                                                                                                                                                                                                                                                                                                                                                                                                                                                                                                                                                                                                                                                                                                                                                                                                                                                                                                                                                                                                                                                                                                                                                                                                                                                                                                                                                                                                                                                                                                                                                                                                                                                                                                                                                                                                                                                                                                                                                                                                       |                                                                                                      | MAST                                                                                                  | ARM                                                                             |                                                                                   | ING SC                                                                                                              | HEDU                                                    |                                            |                          |                                                                              |                                      |                     |
|                                                                                                                                                                                                                                                                                                                                                                                                                                                                                                                                                                                                                                                                                                                                                                                                                                                                                                                                                                                                                                                                                                                                                                                                                                                                                                                                                                                                                                                                                                                                                                                                                                                                                                                                                                                                                                                                                                                                                                                                                                                                                                                                                                                         | loading<br>Symbol                                                                                    |                                                                                                       |                                                                                 |                                                                                   |                                                                                                                     | AREA                                                    | SIZE                                       |                          | /EIGHT                                                                       |                                      |                     |
|                                                                                                                                                                                                                                                                                                                                                                                                                                                                                                                                                                                                                                                                                                                                                                                                                                                                                                                                                                                                                                                                                                                                                                                                                                                                                                                                                                                                                                                                                                                                                                                                                                                                                                                                                                                                                                                                                                                                                                                                                                                                                                                                                                                         |                                                                                                      |                                                                                                       |                                                                                 | ED SIGNA<br>-WITH BA(                                                             |                                                                                                                     | 9.3 S.F.                                                | 25.5″<br>X<br>52.5″                        | 6                        | 0 LBS                                                                        |                                      |                     |
|                                                                                                                                                                                                                                                                                                                                                                                                                                                                                                                                                                                                                                                                                                                                                                                                                                                                                                                                                                                                                                                                                                                                                                                                                                                                                                                                                                                                                                                                                                                                                                                                                                                                                                                                                                                                                                                                                                                                                                                                                                                                                                                                                                                         |                                                                                                      |                                                                                                       |                                                                                 | ED SIGNA<br>-WITH BA(                                                             |                                                                                                                     | 11.5 S.F.                                               | 25.5″<br>X<br>66.0″                        | 7                        | 4 LBS                                                                        |                                      |                     |
|                                                                                                                                                                                                                                                                                                                                                                                                                                                                                                                                                                                                                                                                                                                                                                                                                                                                                                                                                                                                                                                                                                                                                                                                                                                                                                                                                                                                                                                                                                                                                                                                                                                                                                                                                                                                                                                                                                                                                                                                                                                                                                                                                                                         | 2                                                                                                    |                                                                                                       |                                                                                 | IGN<br>MOUNTED                                                                    |                                                                                                                     | 7.5 S.F.                                                | 30.0″<br>X<br>36.0″                        | 1                        | 4 LBS                                                                        |                                      |                     |
|                                                                                                                                                                                                                                                                                                                                                                                                                                                                                                                                                                                                                                                                                                                                                                                                                                                                                                                                                                                                                                                                                                                                                                                                                                                                                                                                                                                                                                                                                                                                                                                                                                                                                                                                                                                                                                                                                                                                                                                                                                                                                                                                                                                         | Street Name                                                                                          |                                                                                                       |                                                                                 | NAME SIG<br>Mounted                                                               | N                                                                                                                   | 12.0 S.F.                                               | 18.0″<br>X<br>96.0″                        | 2                        | 7 LBS                                                                        |                                      |                     |
|                                                                                                                                                                                                                                                                                                                                                                                                                                                                                                                                                                                                                                                                                                                                                                                                                                                                                                                                                                                                                                                                                                                                                                                                                                                                                                                                                                                                                                                                                                                                                                                                                                                                                                                                                                                                                                                                                                                                                                                                                                                                                                                                                                                         | e material                                                                                           |                                                                                                       |                                                                                 | NOTE                                                                              | <u>ES</u>                                                                                                           |                                                         |                                            |                          |                                                                              |                                      |                     |
| 5th Ed<br>s, Lur<br>2018 1<br>speci-<br>2018 1<br>traff<br>NCDOT                                                                                                                                                                                                                                                                                                                                                                                                                                                                                                                                                                                                                                                                                                                                                                                                                                                                                                                                                                                                                                                                                                                                                                                                                                                                                                                                                                                                                                                                                                                                                                                                                                                                                                                                                                                                                                                                                                                                                                                                                                                                                                                        | dition 2013<br>minaires, c<br>NCDOT "Star<br>fications c<br>NCDOT Roadw<br>ic signal p<br>"Metal Pol | 3 AASHTO "S<br>and Traffic<br>ndard Speci<br>can be four<br>way Standar<br>project plo<br>le Standarc | Standard<br>Signal<br>fication<br>nd in the<br>od Drawin<br>ans and<br>ds" loca | Specific<br>s, includ<br>ns for Rc<br>e traffic<br>ngs.<br>special p<br>ted at th | on in accord<br>ations for<br>ling all of<br>oads and Str<br>signal pro<br>rovisions.<br>e following<br>es/ITS-Desi | Structur<br>the late<br>uctures,<br>ject spe<br>NCDOT w | al Su<br>est in<br>"The<br>ecial<br>vebsit | nterin<br>e late<br>prov | m revi<br>est ad<br>isions                                                   | sions.<br>denda to                   |                     |
| UIREMENTS                                                                                                                                                                                                                                                                                                                                                                                                                                                                                                                                                                                                                                                                                                                                                                                                                                                                                                                                                                                                                                                                                                                                                                                                                                                                                                                                                                                                                                                                                                                                                                                                                                                                                                                                                                                                                                                                                                                                                                                                                                                                                                                                                                               |                                                                                                      |                                                                                                       |                                                                                 |                                                                                   |                                                                                                                     |                                                         |                                            |                          |                                                                              |                                      |                     |
| the traffic signal structure using the loading conditions shown in the elevation<br>These are anticipated worst case "design loads" and may not represent the actual<br>hat will be applied at the time of the installation. The contractor should refer to the<br>signal plans for the actual loads that will be applied at the time of the installation.<br>all signal supports using stress ratios that do not exceed 0.9.<br>ber design for the most arm deflection should provide on appearance of a low<br>arch where the tip or the free end of the mast arm does not deflect below<br>tal when fully loaded.<br>-type bolted mast arm-to-pole connection may be used instead of the welded ring<br>ed box connection shown as long as the connections. Use elevation data for each arm to<br>ne appropriate crim connection points.<br>base plate with 8 anchor belt holes. Provide 2 inch x 60 inch anchor bolts.<br>t arm attachment height (H1) shown is based on the following design assumptions:<br>arm slope and deflection are not considered in determining the arm attachment<br>at sthey are assumed to affset each other.<br>I heads are rigidly mounted and vertically centered on the mast arm.<br>roadway clearance height for design is as shown in the elevation views.<br>top of the pole base plate is 0.75 feet above the ground elevation.<br>To the Elevation Data Chart for the elevation differences between the proposed<br>faiting ground level and the high point of the roadway.<br>e manufachment height (H1) plus 2 feet, or<br>lus 1/2 of the total height of the mast arm attachment assembly plus 1 foot.<br>Location adjustments are required, the contractor must gain approval from the<br>r as this may affect the most arm lengths and arm attachment heights. The<br>tor may contact the Signal Design Section Senior Structural Engineer for<br>nee et (918) 814-5000.<br>tractor is responsible for verifying that the mast arm length shown will allow<br>positioning of the signal heads over the roadway.<br>tractor is responsible for providing soil penetration testing data (SPT) to the pole<br>ture so sile specific foundoti |                                                                                                      |                                                                                                       |                                                                                 |                                                                                   |                                                                                                                     |                                                         |                                            |                          |                                                                              |                                      |                     |
| All m                                                                                                                                                                                                                                                                                                                                                                                                                                                                                                                                                                                                                                                                                                                                                                                                                                                                                                                                                                                                                                                                                                                                                                                                                                                                                                                                                                                                                                                                                                                                                                                                                                                                                                                                                                                                                                                                                                                                                                                                                                                                                                                                                                                   | etalpoles                                                                                            |                                                                                                       |                                                                                 |                                                                                   | <u>Powder Co</u><br>Decialprovis                                                                                    |                                                         | color                                      | r as                     | speci                                                                        | ified                                |                     |
| CDOI                                                                                                                                                                                                                                                                                                                                                                                                                                                                                                                                                                                                                                                                                                                                                                                                                                                                                                                                                                                                                                                                                                                                                                                                                                                                                                                                                                                                                                                                                                                                                                                                                                                                                                                                                                                                                                                                                                                                                                                                                                                                                                                                                                                    | ſ Wind 2                                                                                             | Zone 4                                                                                                |                                                                                 | ph)                                                                               |                                                                                                                     |                                                         |                                            | R<br>51<br>Raleig        | RAMEY K<br>808 Faringdon P<br>gh, North Carolin<br>Phone: 919-872-4<br>DOCUM | CEMP ASS<br>Nace<br>na 27609<br>St15 | ONSIDERED<br>SS ALL |