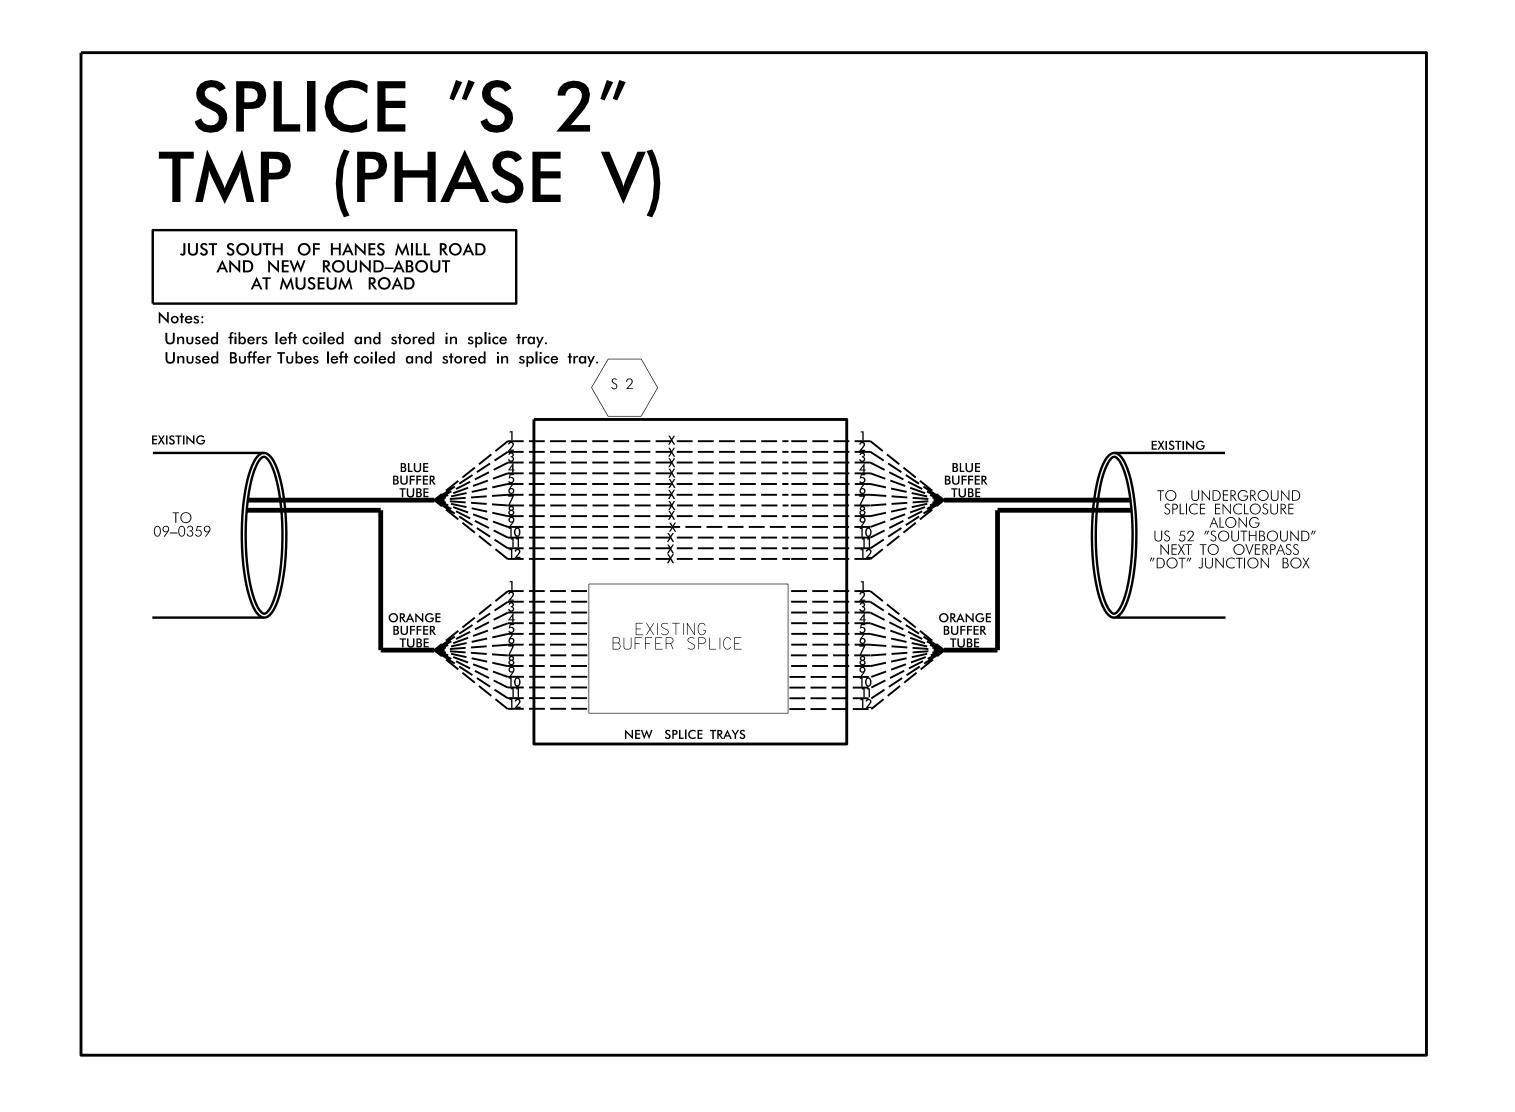

COLOR CODE TIA/EIA 598-A

(1) BLUE (7) RED

(2) ORANGE (8) BLACK (3) GREEN (9) YELLOW

(10) VIOLET (4) BROWN (5) SLATE (11) ROSE

(6) WHITE (12) AQUA

<u>LEGEND</u> X = FUSION SPLICE

C = CAP IN TRAY

EXPRESS = EXPRESS ENTIRE BUFFER TUBE /FIBERS THROUGH WITHOUT CUTTING

BUFFER SPLICE = SPLICE ALL FIBERS IN BUFFER TUBE COLOR TO COLOR

SEE "ICT" FOR THIS WORK

TMP (PHASE V)

**DOCUMENT NOT CONSIDERED FINAL** UNLESS ALL SIGNATURES COMPLETED

MOTT **MACDONALD** 

7621 Purfoy Road, Suite 115 Fuquay-Varina, NC 27526 www.mottmac.com License No. F-0669