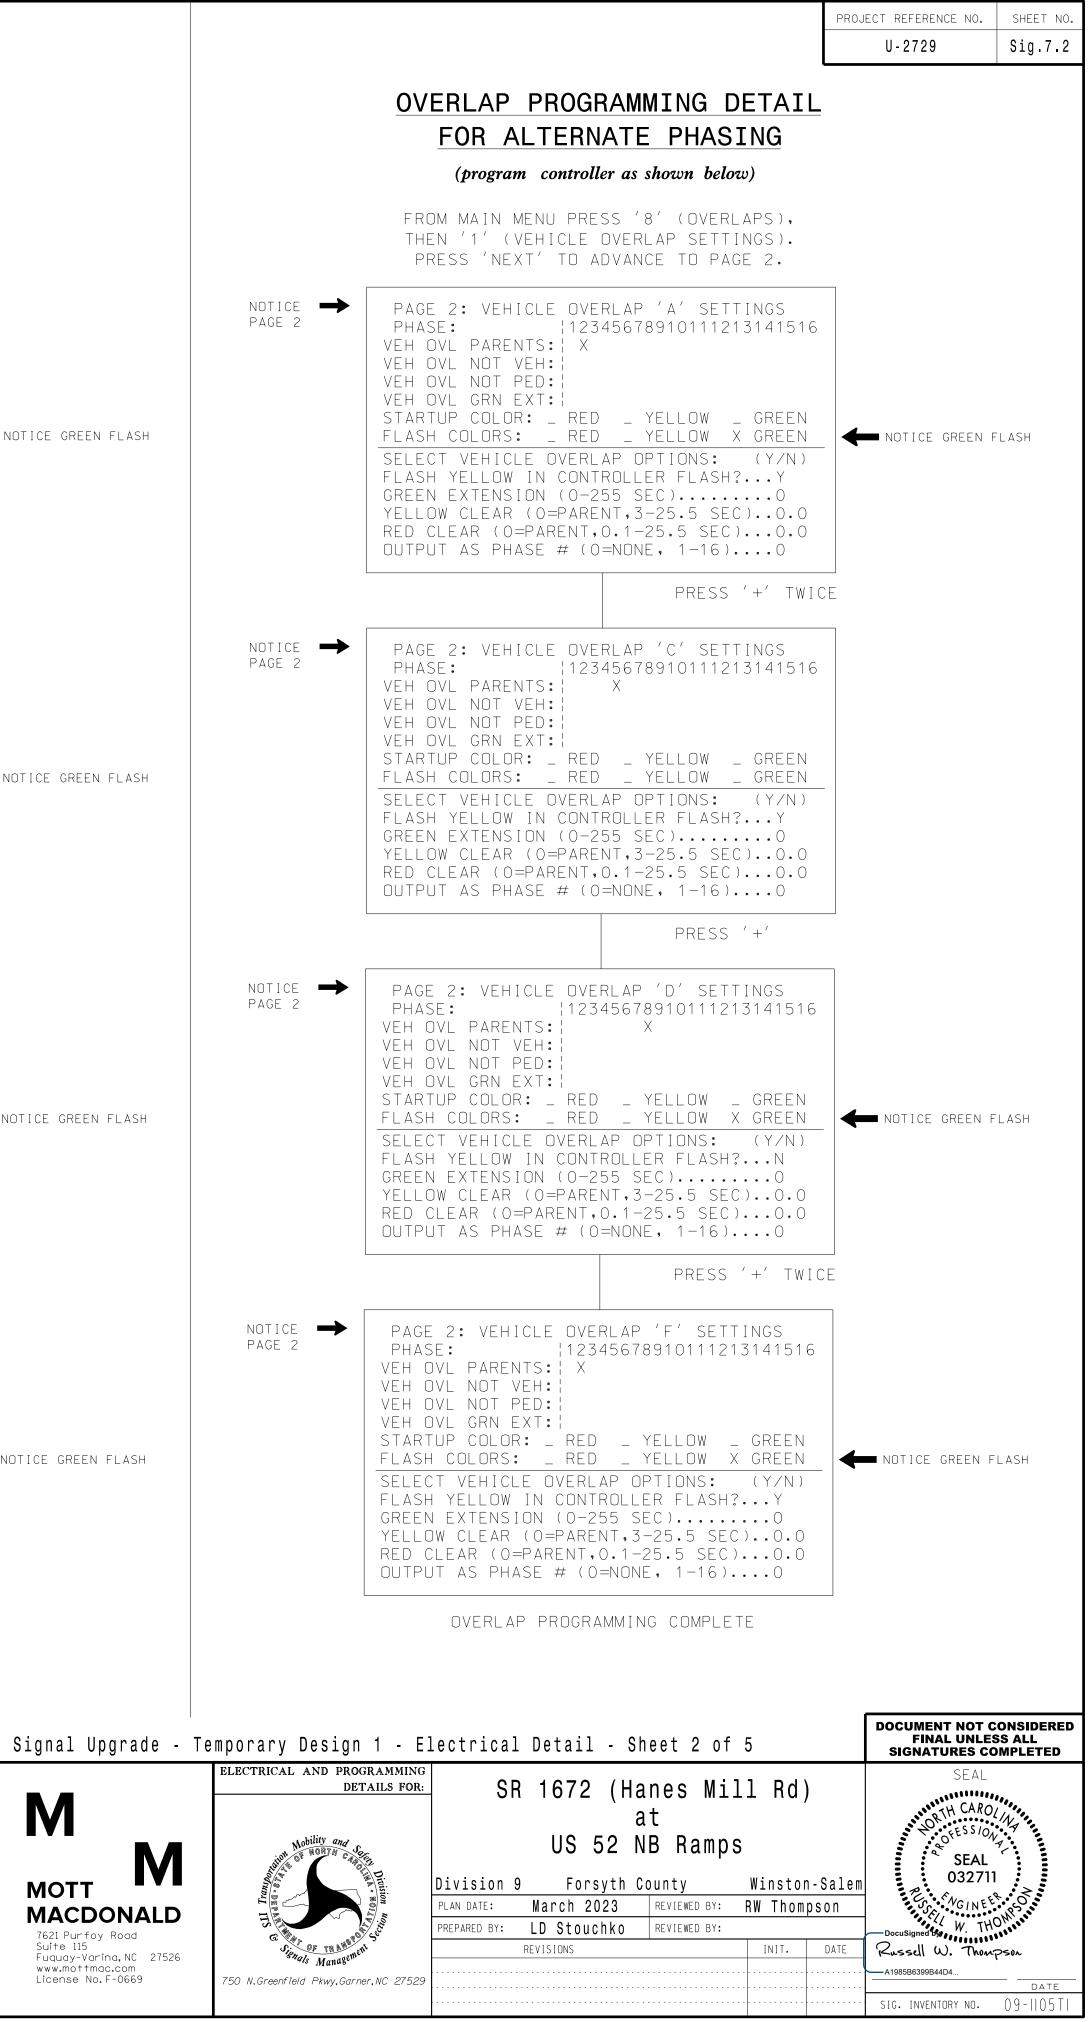

PAGE 1: VEHICLE OVERLAP 'A' SETTINGS 12345678910111213141516 PHASE: VEH OVL PARENTS: ¦ X VEH OVL NOT VEH: VEH OVL NOT PED: | VEH OVL GRN EXT: STARTUP COLOR: \_ RED \_ YELLOW \_ GREEN NOTICE GREEN FLASH FLASH COLORS: \_ RED \_ YELLOW X GREEN SELECT VEHICLE OVERLAP OPTIONS: (Y/N) FLASH YELLOW IN CONTROLLER FLASH?...Y GREEN EXTENSION (0-255 SEC)..... YELLOW CLEAR (O=PARENT, 3-25.5 SEC)..O.O RED CLEAR (0=PARENT,0.1-25.5 SEC)...0.0 OUTPUT AS PHASE # (O=NONE, 1-16)....0 PRESS '+' TWICE PAGE 1: VEHICLE OVERLAP 'C' SETTINGS ¦12345678910111213141516 PHASE: VEH OVL PARENTS: | XX VEH OVL NOT VEH: VEH OVL NOT PED: VEH OVL GRN EXT: ¦ STARTUP COLOR: \_ RED \_ YELLOW \_ GREEN FLASH COLORS: \_ RED \_ YELLOW X GREEN NOTICE GREEN FLASH SELECT VEHICLE OVERLAP OPTIONS: (Y/N) FLASH YELLOW IN CONTROLLER FLASH?...Y GREEN EXTENSION (0-255 SEC)..... YELLOW CLEAR (O=PARENT, 3-25.5 SEC)..0.0 RED CLEAR (0=PARENT,0.1-25.5 SEC)...0.0 OUTPUT AS PHASE # (O=NONE, 1-16)....0 PRESS '+'PAGE 1: VEHICLE OVERLAP 'D' SETTINGS PHASE: 12345678910111213141516 VEH OVL PARENTS: VEH OVL NOT VEH: VEH OVL NOT PED: VEH OVL GRN EXT: ¦ STARTUP COLOR: \_ RED \_ YELLOW \_ GREEN FLASH COLORS: \_ RED \_ YELLOW X GREEN MOTICE GREEN FLASH SELECT VEHICLE OVERLAP OPTIONS: (Y/N) FLASH YELLOW IN CONTROLLER FLASH?...N GREEN EXTENSION (0-255 SEC)..... YELLOW CLEAR (O=PARENT, 3-25.5 SEC)..0.0 RED CLEAR (O=PARENT, 0.1-25.5 SEC)...0.0 OUTPUT AS PHASE # (O=NONE, 1-16)....O PRESS '+' TWICE PAGE 1: VEHICLE OVERLAP 'F' SETTINGS 12345678910111213141516 PHASE: VEH OVL PARENTS: ¦ X VEH OVL NOT VEH: | VEH OVL NOT PED: | VEH OVL GRN EXT: STARTUP COLOR: \_ RED \_ YELLOW \_ GREEN FLASH COLORS: \_ RED \_ YELLOW X GREEN NOTICE GREEN FLASH SELECT VEHICLE OVERLAP OPTIONS: (Y/N) FLASH YELLOW IN CONTROLLER FLASH?...Y GREEN EXTENSION (0-255 SEC).....0 YELLOW CLEAR (O=PARENT, 3-25.5 SEC)..0.0 RED CLEAR (0=PARENT,0.1-25.5 SEC)...0.0 OUTPUT AS PHASE # (O=NONE, 1-16)....O OVERLAP PROGRAMMING COMPLETE Μ THIS ELECTRICAL DETAIL IS FOR