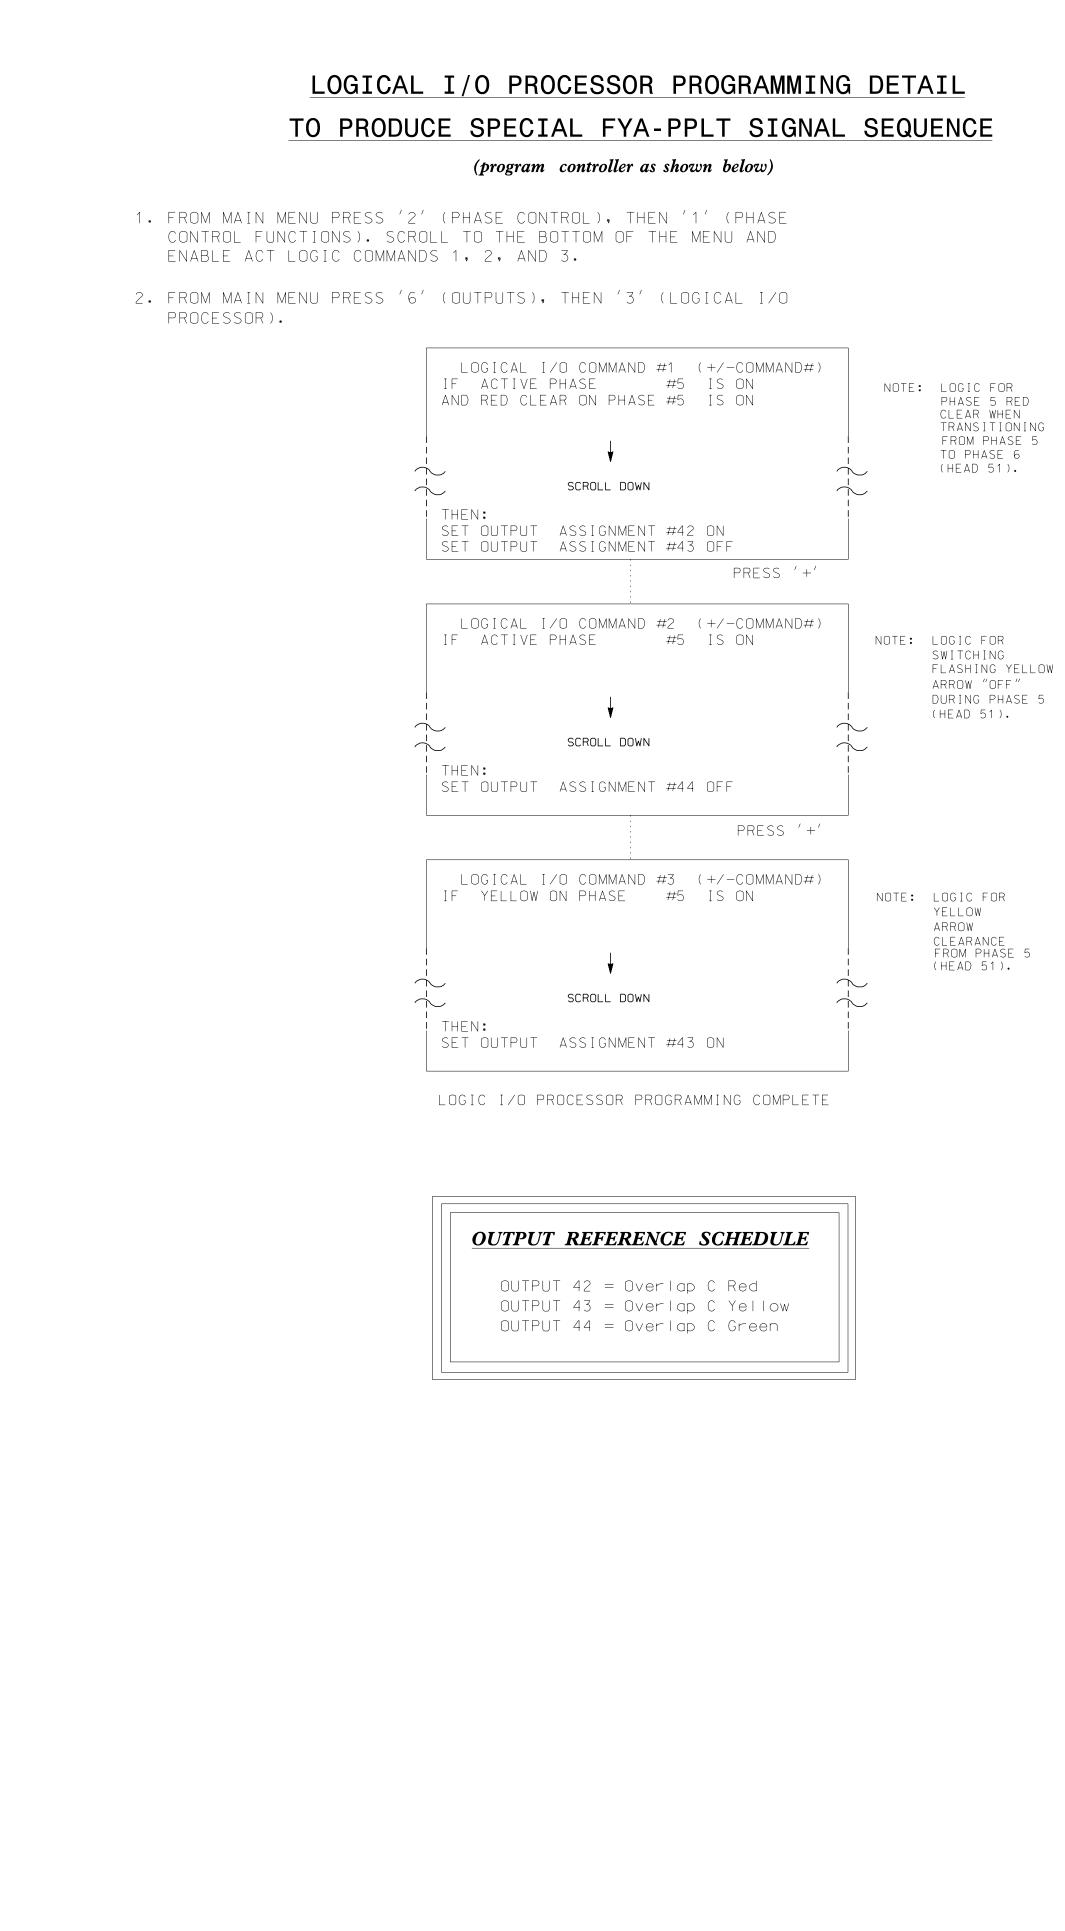

| DETAIL   |   |
|----------|---|
| SEQUENCE | _ |

OVERLAP PROGRAMMING DETAIL FOR DEFAULT PHASING

(program controller as shown below)

FROM MAIN MENU PRESS '8' (OVERLAPS), THEN '1' (VEHICLE OVERLAP SETTINGS).