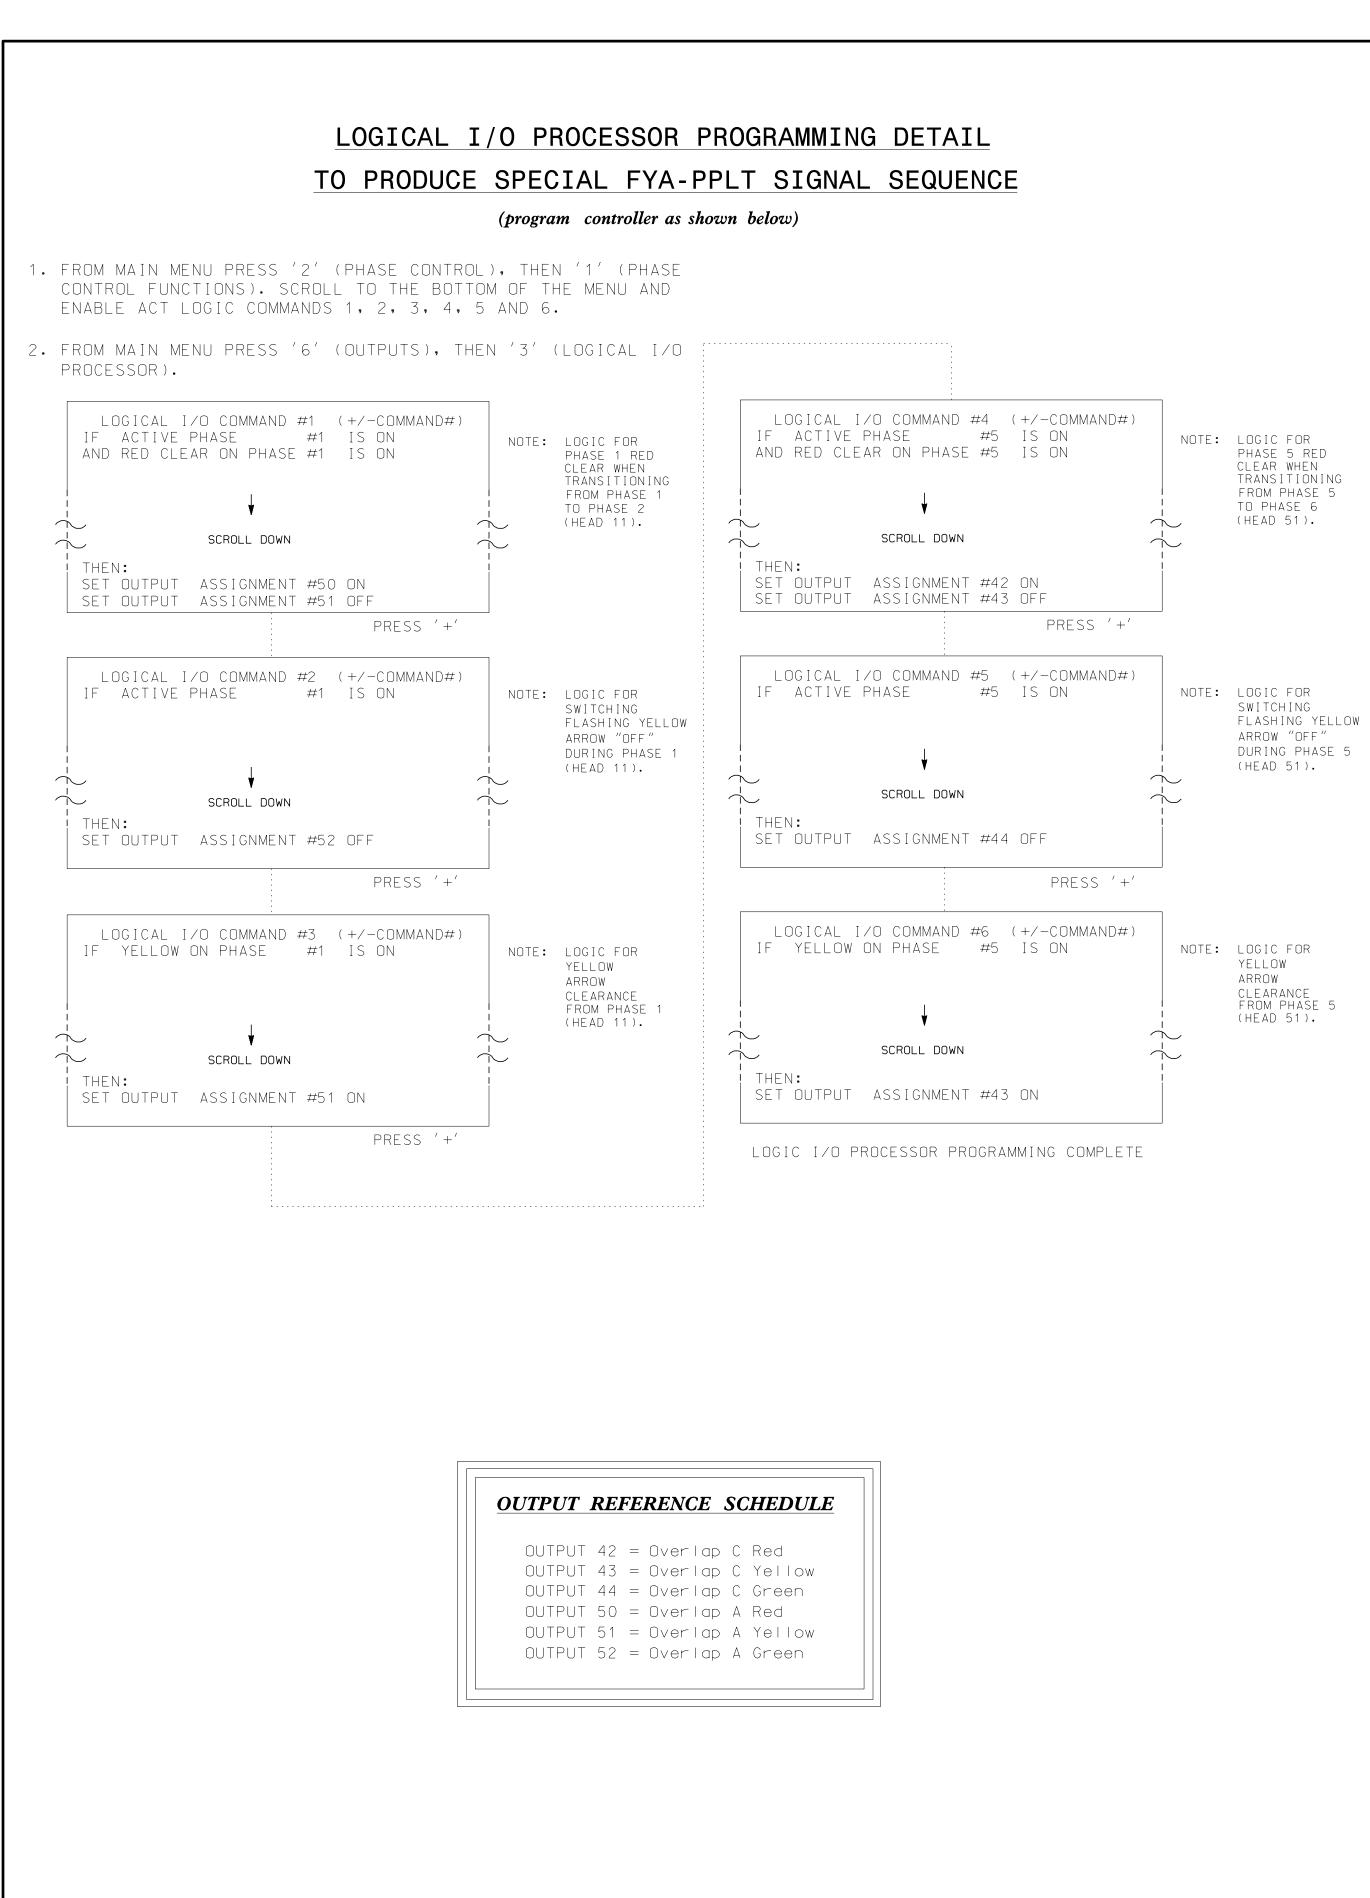

## OVERLAP PROGRAMMING DETAIL FOR DEFAULT PHASING

## (program controller as shown below)

FROM MAIN MENU PRESS '8' (OVERLAPS), THEN '1' (VEHICLE OVERLAP SETTINGS). PAGE 1: VEHICLE OVERLAP 'A' SETTINGS PHASE: ¦12345678910111213141516 VEH OVL PARENTS: ¦XX VEH OVL NOT VEH: VEH OVL NOT PED: VEH OVL GRN EXT: STARTUP COLOR: \_ RED \_ YELLOW \_ GREEN FLASH COLORS: \_ RED \_ YELLOW X GREEN NOTICE GREEN FLASH SELECT VEHICLE OVERLAP OPTIONS: (Y/N) FLASH YELLOW IN CONTROLLER FLASH?...Y GREEN EXTENSION (0-255 SEC)..... YELLOW CLEAR (O=PARENT, 3-25.5 SEC)..0.0 RED CLEAR (O=PARENT,0.1-25.5 SEC)...0.0 OUTPUT AS PHASE # (O=NONE, 1-16)....O PRESS '+'PAGE 1: VEHICLE OVERLAP 'B' SETTINGS PHASE: 12345678910111213141516 VEH OVL PARENTS: | X X VEH OVL NOT VEH: ¦ VEH OVL NOT PED: VEH OVL GRN EXT: STARTUP COLOR: \_ RED \_ YELLOW \_ GREEN FLASH COLORS: \_ RED \_ YELLOW X GREEN NOTICE GREEN FLASH SELECT VEHICLE OVERLAP OPTIONS: (Y/N) FLASH YELLOW IN CONTROLLER FLASH?...Y GREEN EXTENSION (0-255 SEC)...... YELLOW CLEAR (O=PARENT, 3-25.5 SEC)...0.0 RED CLEAR (O=PARENT,0.1-25.5 SEC)...0.0 OUTPUT AS PHASE # (O=NONE, 1-16)....O PRESS '+'PAGE 1: VEHICLE OVERLAP 'C' SETTINGS 12345678910111213141516 PHASE: VEH OVL PARENTS: ¦ XX VEH OVL NOT VEH: ¦ VEH OVL NOT PED: VEH OVL GRN EXT: STARTUP COLOR: \_ RED \_ YELLOW \_ GREEN FLASH COLORS: \_ RED \_ YELLOW X GREEN NOTICE GREEN FLASH SELECT VEHICLE OVERLAP OPTIONS: (Y/N) FLASH YELLOW IN CONTROLLER FLASH?...Y GREEN EXTENSION (0-255 SEC)...... YELLOW CLEAR (O=PARENT, 3-25.5 SEC)..0.0 RED CLEAR (O=PARENT,0.1-25.5 SEC)...0.0 OUTPUT AS PHASE # (O=NONE, 1-16)....0 PRESS ' + 'PAGE 1: VEHICLE OVERLAP 'D' SETTINGS ¦12345678910111213141516 PHASE: VEH OVL PARENTS: | XX VEH OVL NOT VEH: VEH OVL NOT PED: VEH OVL GRN EXT: STARTUP COLOR: \_ RED \_ YELLOW \_ GREEN FLASH COLORS: \_ RED \_ YELLOW X GREEN NOTICE GREEN FLASH SELECT VEHICLE OVERLAP OPTIONS: (Y/N) FLASH YELLOW IN CONTROLLER FLASH?...N GREEN EXTENSION (0-255 SEC)..... YELLOW CLEAR (O=PARENT, 3-25.5 SEC)..0.0 RED CLEAR (0=PARENT,0.1-25.5 SEC)...0.0 OUTPUT AS PHASE # (O=NONE, 1-16)....O OVERLAP PROGRAMMING COMPLETE