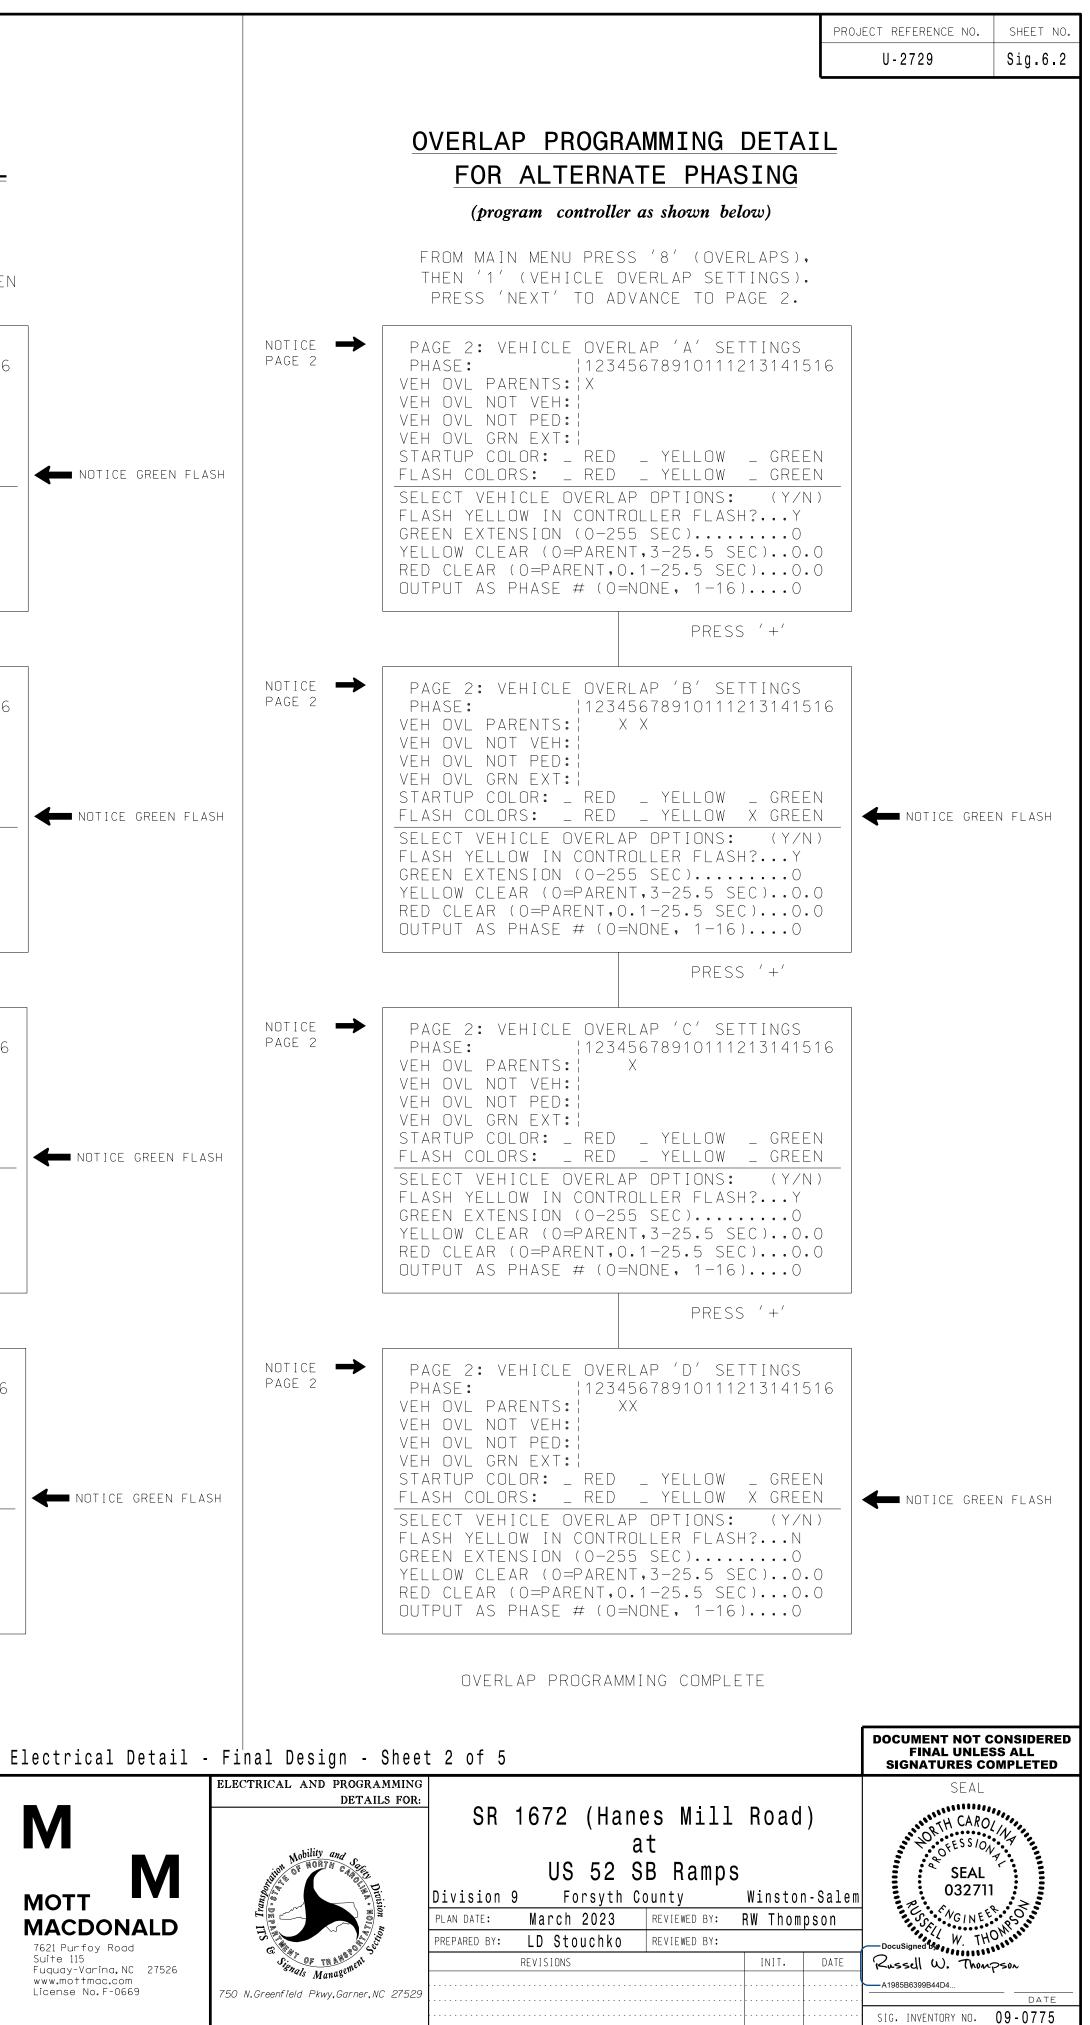

## OVERLAP PROGRAMMING DETAIL FOR DEFAULT PHASING

## (program controller as shown below)

FROM MAIN MENU PRESS '8' (OVERLAPS), THEN '1' (VEHICLE OVERLAP SETTINGS). PAGE 1: VEHICLE OVERLAP 'A' SETTINGS PHASE: ¦12345678910111213141516 VEH OVL PARENTS: ¦XX VEH OVL NOT VEH: VEH OVL NOT PED: VEH OVL GRN EXT: STARTUP COLOR: \_ RED \_ YELLOW \_ GREEN FLASH COLORS: \_ RED \_ YELLOW X GREEN NOTICE GREEN FLASH SELECT VEHICLE OVERLAP OPTIONS: (Y/N) FLASH YELLOW IN CONTROLLER FLASH?...Y GREEN EXTENSION (0-255 SEC)..... YELLOW CLEAR (O=PARENT, 3-25.5 SEC)..0.0 RED CLEAR (O=PARENT,0.1-25.5 SEC)...0.0 OUTPUT AS PHASE # (O=NONE, 1-16)....O PRESS '+'PAGE 1: VEHICLE OVERLAP 'B' SETTINGS PHASE: 12345678910111213141516 VEH OVL PARENTS: | X X VEH OVL NOT VEH: ¦ VEH OVL NOT PED: VEH OVL GRN EXT: STARTUP COLOR: \_ RED \_ YELLOW \_ GREEN FLASH COLORS: \_ RED \_ YELLOW X GREEN NOTICE GREEN FLASH SELECT VEHICLE OVERLAP OPTIONS: (Y/N) FLASH YELLOW IN CONTROLLER FLASH?...Y GREEN EXTENSION (0-255 SEC)...... YELLOW CLEAR (O=PARENT, 3-25.5 SEC)...0.0 RED CLEAR (O=PARENT,0.1-25.5 SEC)...0.0 OUTPUT AS PHASE # (O=NONE, 1-16)....O PRESS '+'PAGE 1: VEHICLE OVERLAP 'C' SETTINGS 12345678910111213141516 PHASE: VEH OVL PARENTS: ¦ XX VEH OVL NOT VEH: ¦ VEH OVL NOT PED: VEH OVL GRN EXT: STARTUP COLOR: \_ RED \_ YELLOW \_ GREEN FLASH COLORS: \_ RED \_ YELLOW X GREEN NOTICE GREEN FLASH SELECT VEHICLE OVERLAP OPTIONS: (Y/N) FLASH YELLOW IN CONTROLLER FLASH?...Y GREEN EXTENSION (0-255 SEC)...... YELLOW CLEAR (O=PARENT, 3-25.5 SEC)..0.0 RED CLEAR (O=PARENT,0.1-25.5 SEC)...0.0 OUTPUT AS PHASE # (O=NONE, 1-16)....0 PRESS ' + 'PAGE 1: VEHICLE OVERLAP 'D' SETTINGS ¦12345678910111213141516 PHASE: VEH OVL PARENTS: | XX VEH OVL NOT VEH: VEH OVL NOT PED: VEH OVL GRN EXT: STARTUP COLOR: \_ RED \_ YELLOW \_ GREEN FLASH COLORS: \_ RED \_ YELLOW X GREEN NOTICE GREEN FLASH SELECT VEHICLE OVERLAP OPTIONS: (Y/N) FLASH YELLOW IN CONTROLLER FLASH?...N GREEN EXTENSION (0-255 SEC)..... YELLOW CLEAR (O=PARENT, 3-25.5 SEC)..0.0 RED CLEAR (0=PARENT,0.1-25.5 SEC)...0.0 OUTPUT AS PHASE # (O=NONE, 1-16)....O OVERLAP PROGRAMMING COMPLETE