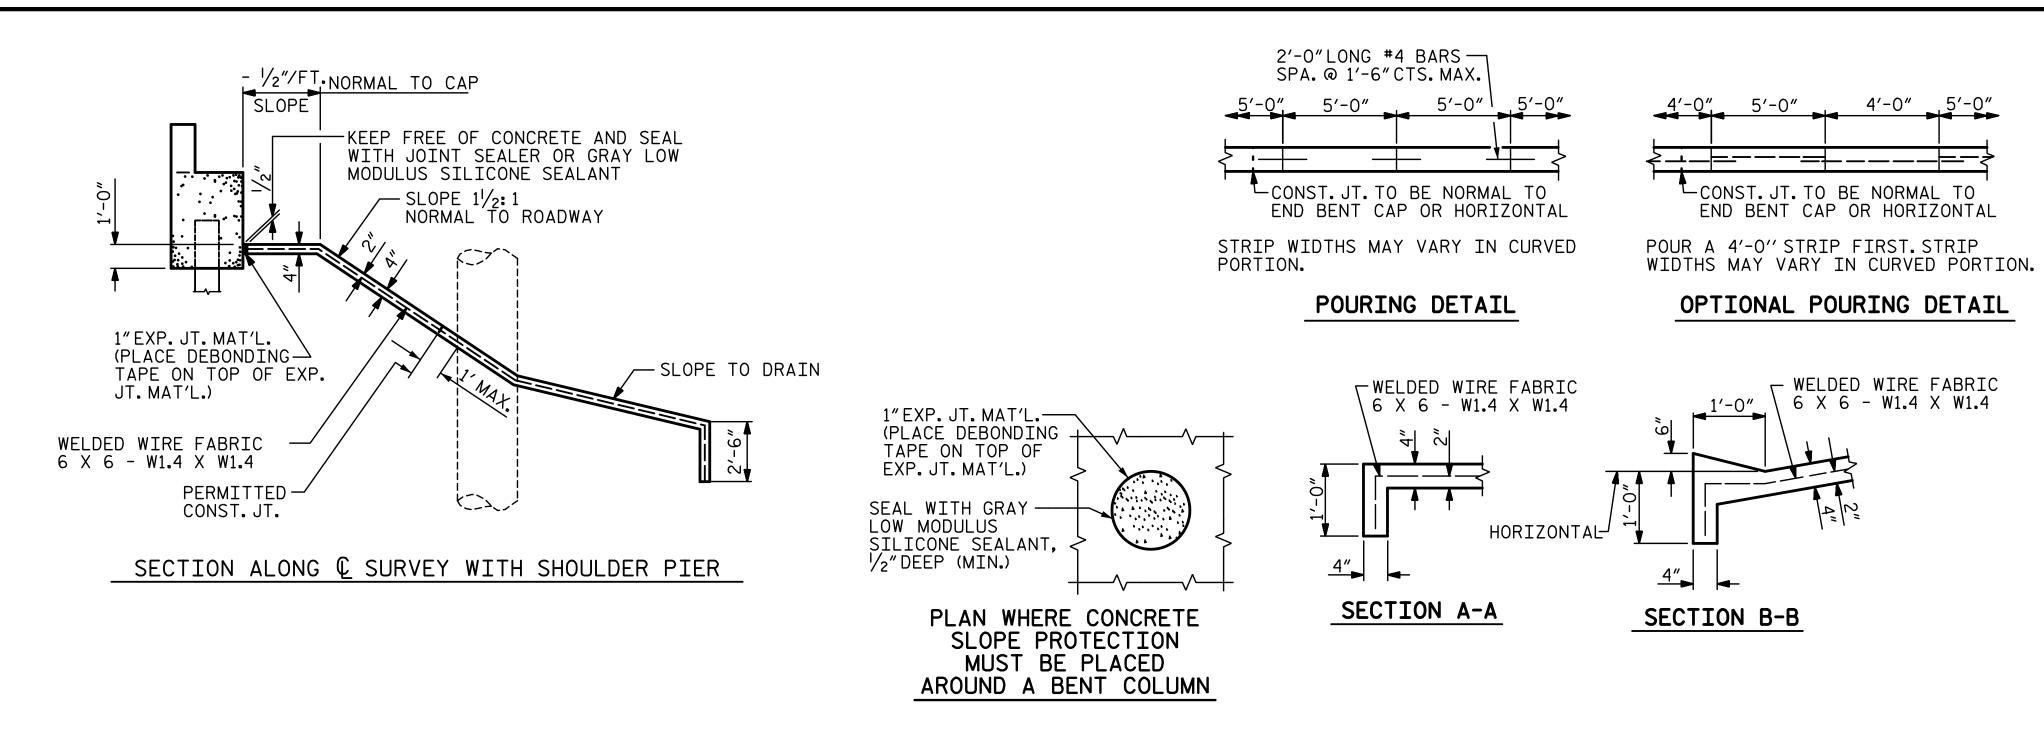

## NOTES:

STRAIGHT EDGING WILL NOT BE REQUIRED UNLESS, IN THE OPINION OF THE ENGINEER, VISUAL INSPECTION INDICATES A NEED FOR IT. MEASUREMENT AND PAYMENT SHALL BE AS PRESCRIBED IN SECTION 462 OF THE STANDARD SPECIFICATIONS. FOR BERM WIDTH, SEE GENERAL DRAWING. SLOPE PROTECTION SHALL CONSIST OF 4" POURED-IN-PLACE CONCRETE PAVING AS SHOWN IN THE DETAILS ON THIS SHEET. CONCRETE SHALL BE CLASS "B". THE CONCRETE SURFACE SHALL BE FLOATED WITH A WOODEN FLOAT AND FINISHED. WELDED WIRE FABRIC REINFORCING SHALL BE 6 X 6 - W1.4 X W1.4, 60" WIDE. SLOPE PROTECTION SHALL BE POURED IN 5'STRIPS AS SHOWN IN THE "POURING DETAIL" WITH 2'-O"LONG "4 BARS PLACED ALONG THE SLOPE BETWEEN STRIPS AT 1'-6" MAXIMUM SPACING. SLOPE PROTECTION MAY BE POURED IN ALTERNATE 4' AND 5'STRIPS AS SHOWN IN THE "OPTIONAL POURING DETAIL" WITH ADJACENT RUNS OF WELDED WIRE FABRIC LAPPING AT LEAST 6". THE COST OF THE WELDED WIRE FABRIC AND "4 BARS, IF USED, SHALL BE INCLUDED IN THE CONTRACT UNIT PRICE BID PER SQUARE YARD FOR SLOPE PROTECTION.