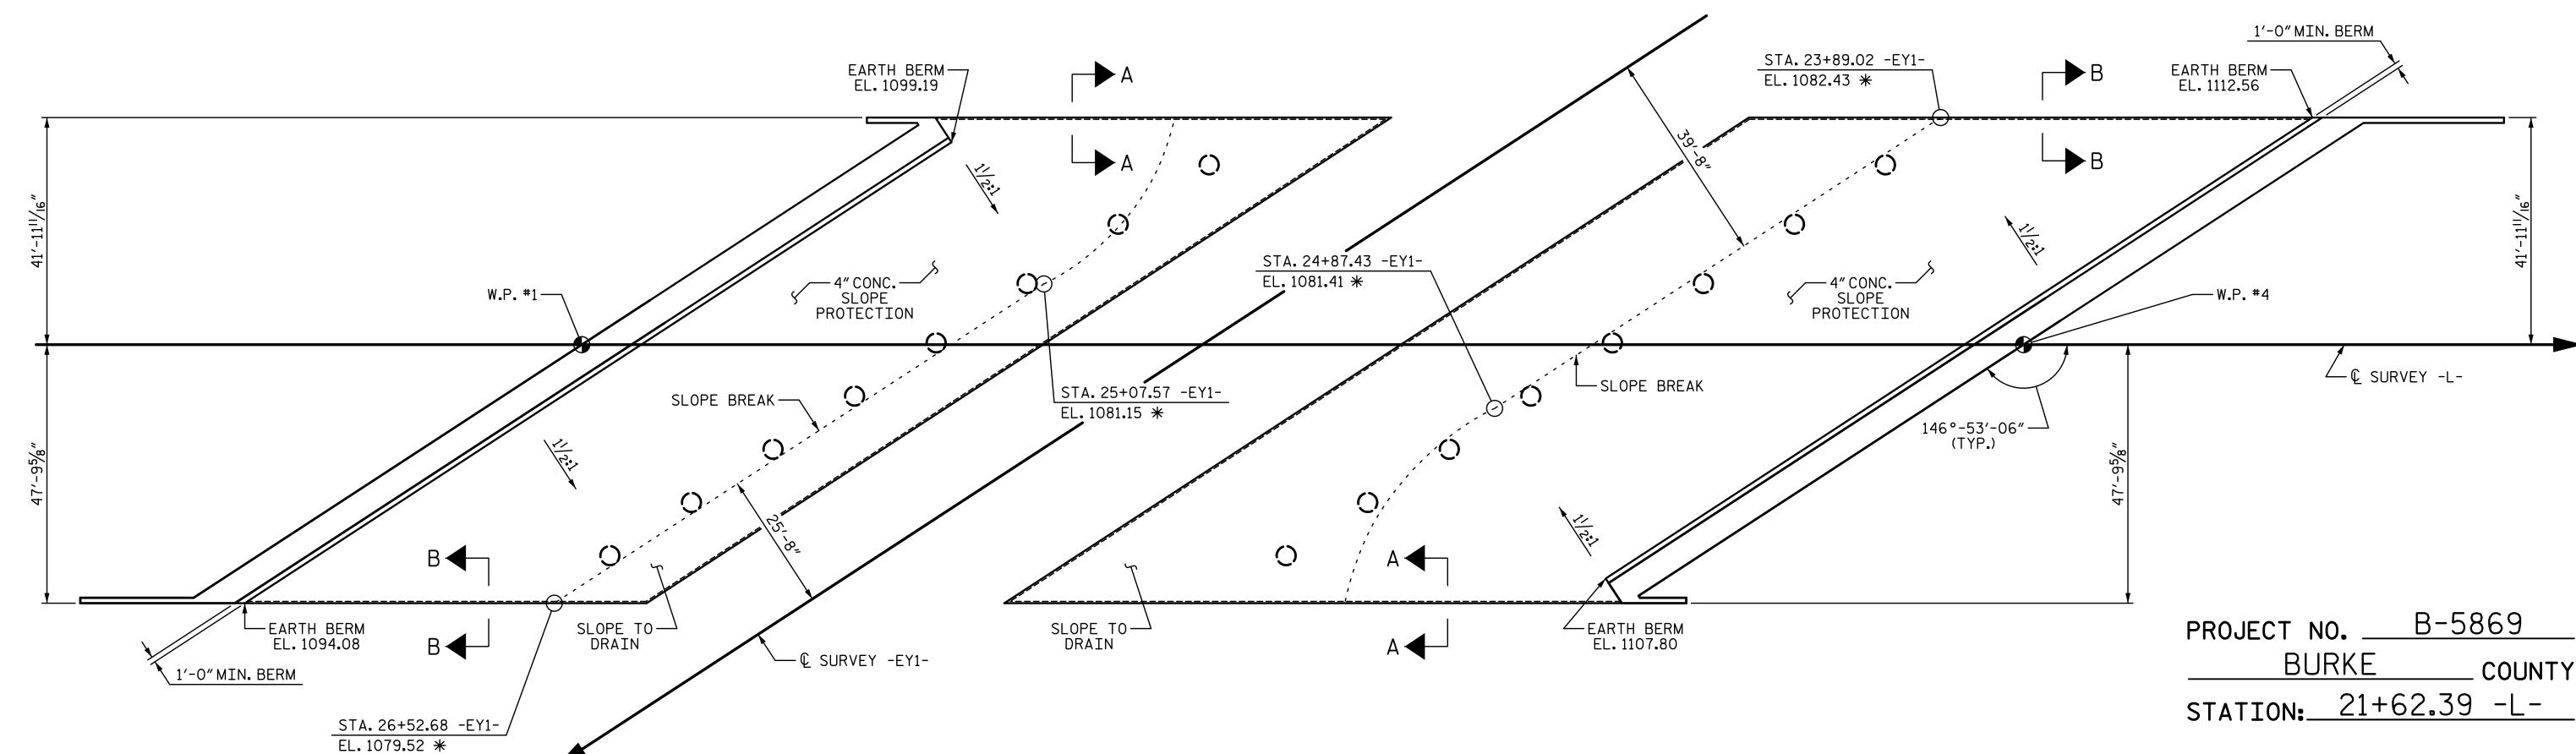

| BRIDGE @<br>STA. 21+62.39 -L- | 4" INCH<br>SLOPE PROTECTION | * WELDED WIRE FABRIC 60 INCHES WIDE |
|-------------------------------|-----------------------------|-------------------------------------|
|                               | SQUARE YARDS                | APPROX. L.F.                        |
| END BENT 1                    | 955                         | 1720                                |
| END BENT 2                    | 1075                        | 1935                                |

\*QUANTITY SHOWN IS BASED ON 5'POURS.

END BENT 1

\* ELEVATIONS AT TOP OF SLOPE PROTECTION

(W)WGI<sub>®</sub>

END BENT 2

FAR WEST HOW SEAL O23908

SLOPE PROTECTION DETAILS

STATE OF NORTH CAROLINA