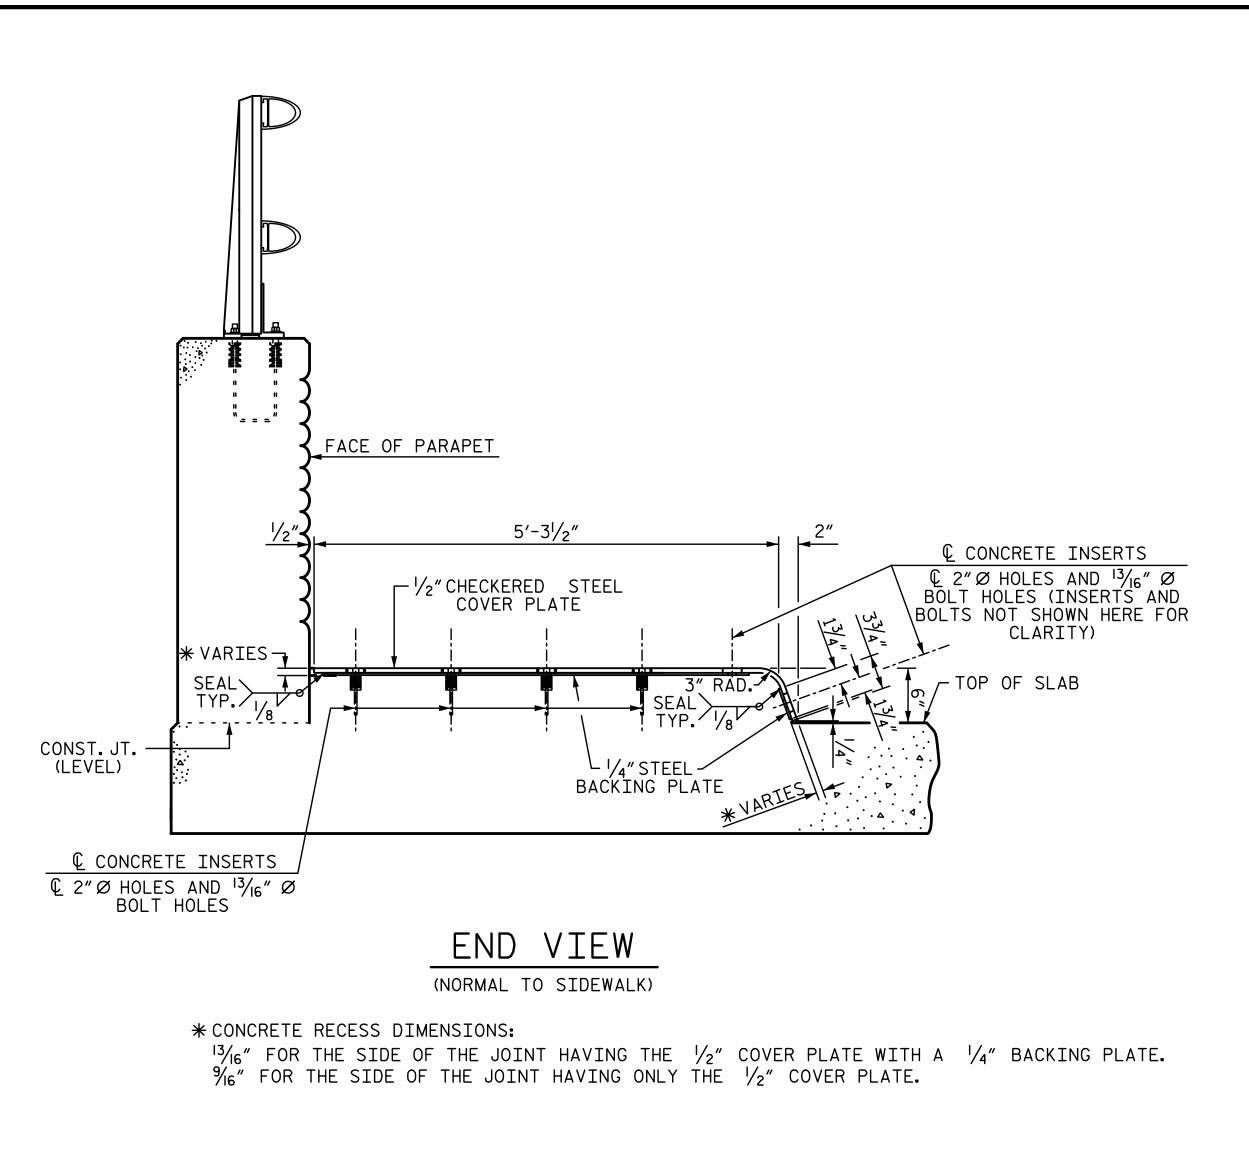

JOINT DETAILS FOR SIDEWALK

SHEET NO. REVISIONS S-45 NO. BY: NO. BY: DATE: DATE: TOTAL SHEETS

LICENSURE NO. C-4434

**DOCUMENT NOT CONSIDERED FINAL UNLESS ALL SIGNATURES COMPLETED** 

€ JOINT @— END BENT 1

1/4" STEEL BACKING PLATE

3'-0" COVER PLATE - TYPE II

<u>1 //8"</u>

13/16" Ø HOLE IN— 1/4"BACKING PLATE

∠ ½" CHECKERED

STEEL COVER PLATE —

2"Ø HOLE IN—— 1/2"COVER PLATE ,

● -€ 3/4" Ø X 1 3/4" HEX HEAD BOL

R.P.W. - (TYPICAL ALL CONTACT POINTS)