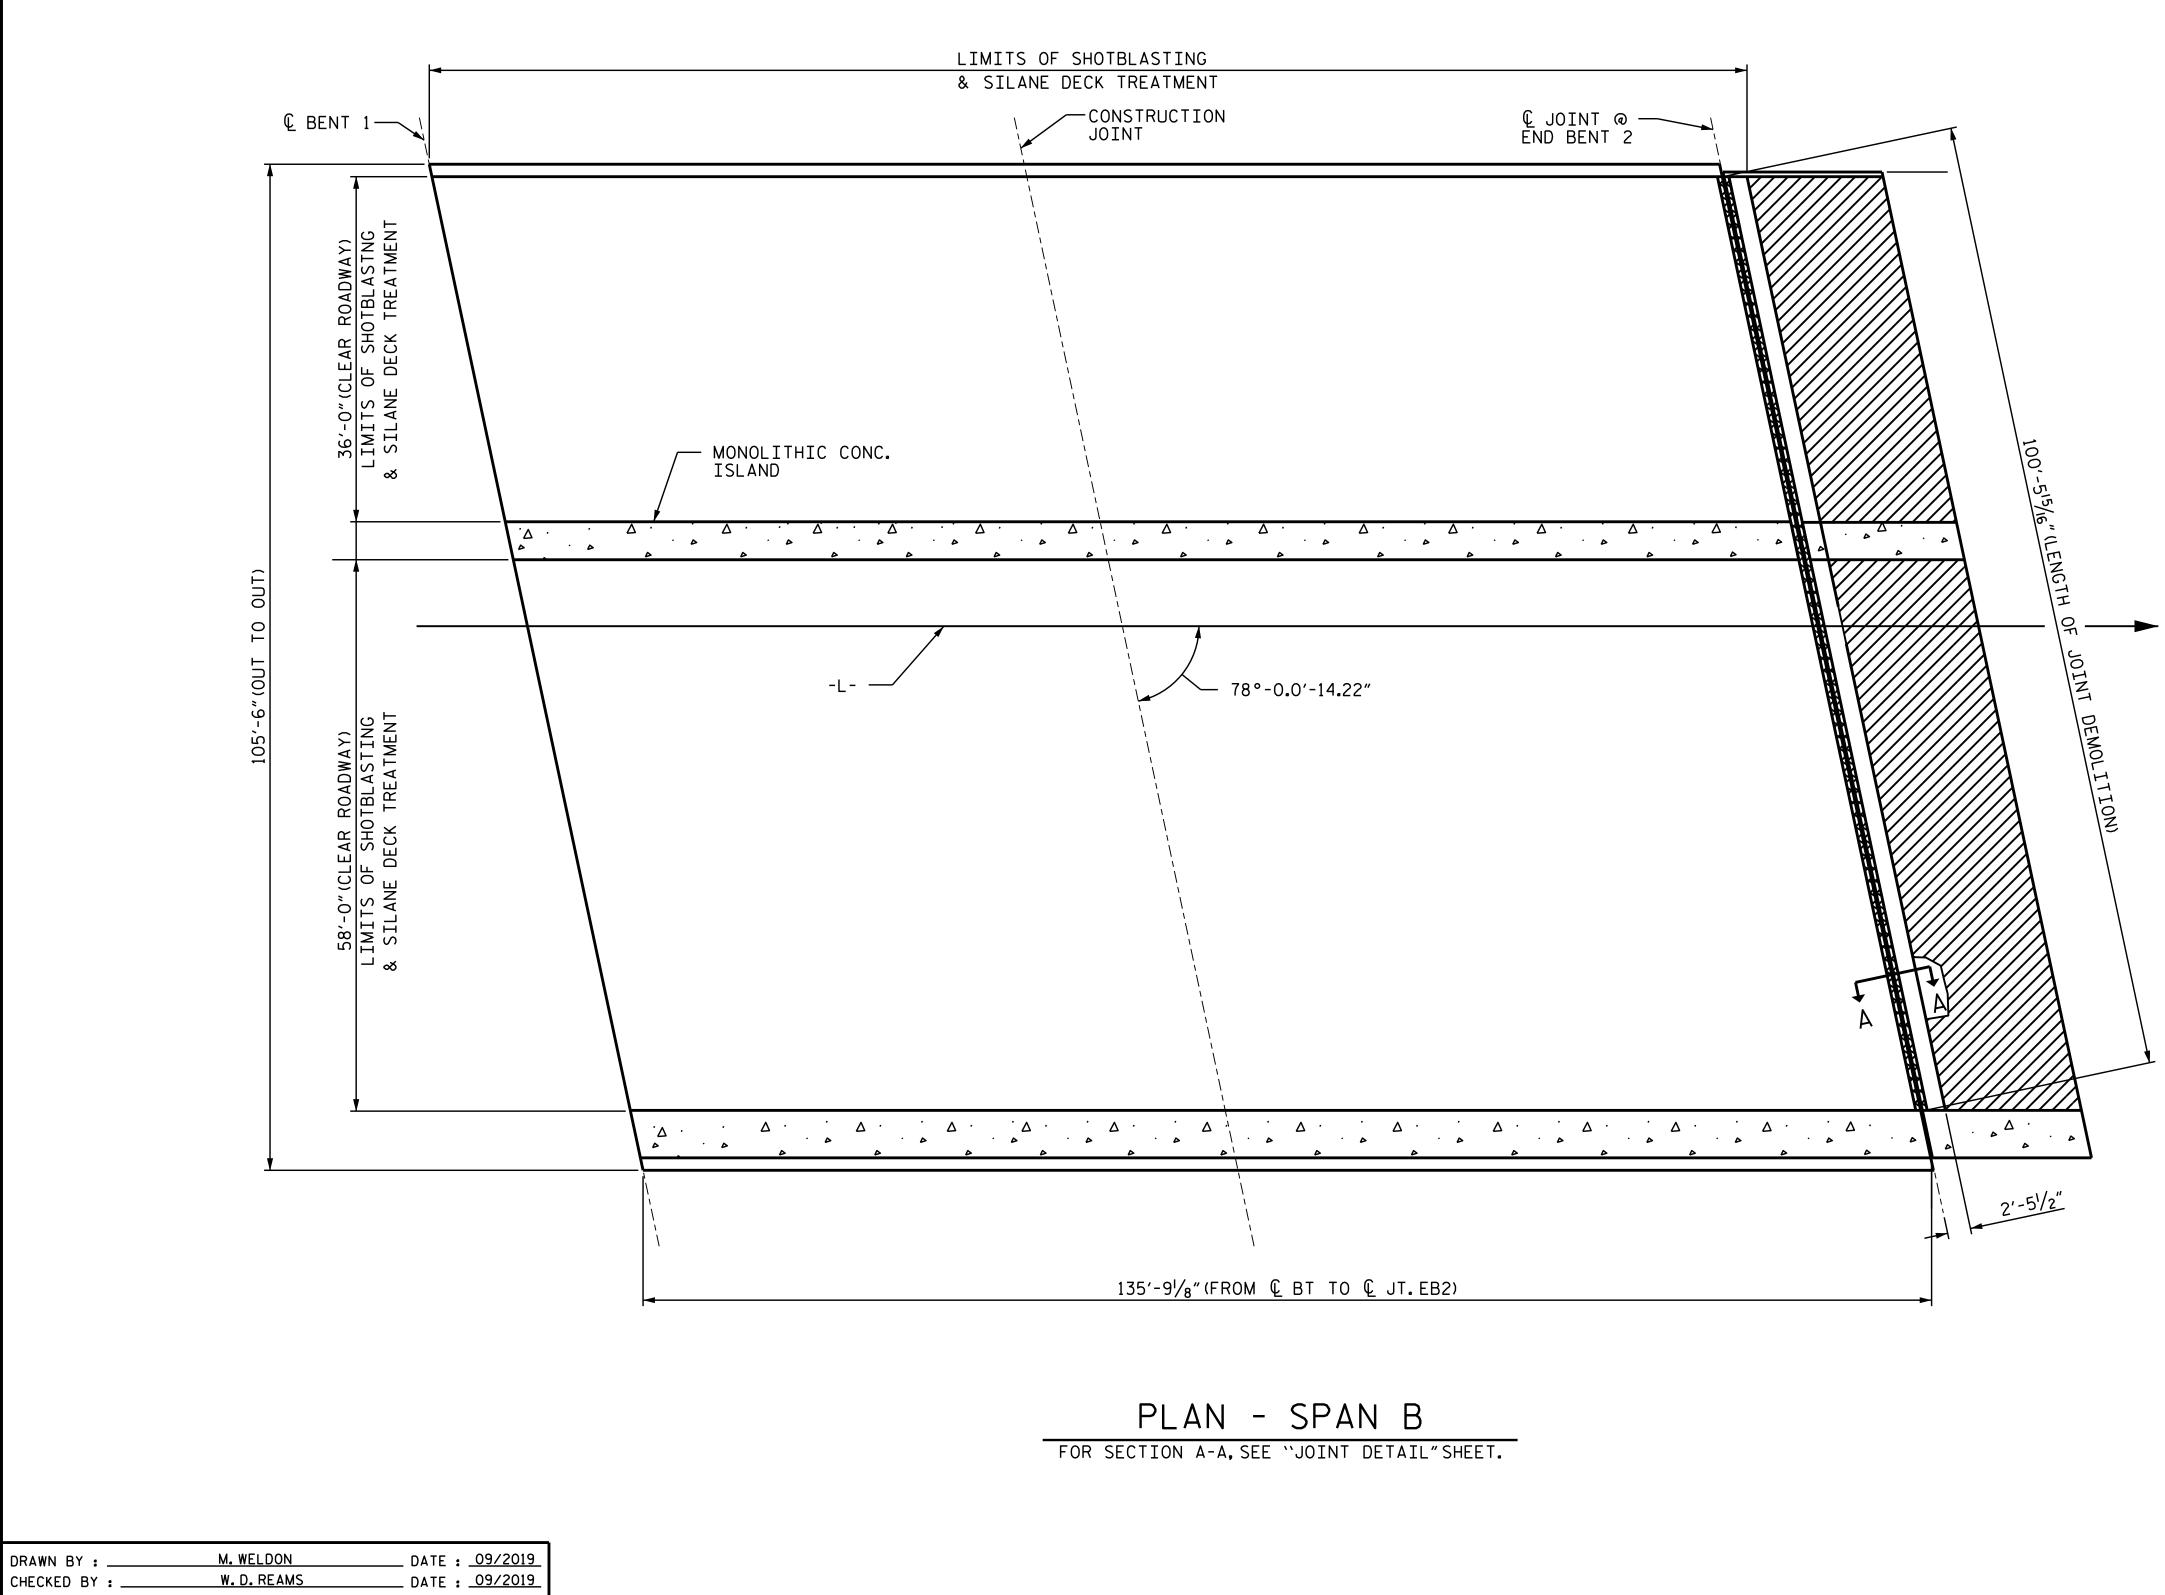

| APPROACH SLAB QUANTITIES                                                                                                                                                                                                                                                                                                                 |                  |                |
|------------------------------------------------------------------------------------------------------------------------------------------------------------------------------------------------------------------------------------------------------------------------------------------------------------------------------------------|------------------|----------------|
|                                                                                                                                                                                                                                                                                                                                          | ESTIMATE         | ACTUAL         |
|                                                                                                                                                                                                                                                                                                                                          | SQ. YDS.         | SQ. YDS.       |
| SHOTBLASTING AT<br>APPROACH SLAB                                                                                                                                                                                                                                                                                                         | 20.4             |                |
| SILANE DECK<br>TREATMENT                                                                                                                                                                                                                                                                                                                 | 20.4             |                |
| BRIDGE QUANTITIES                                                                                                                                                                                                                                                                                                                        |                  |                |
|                                                                                                                                                                                                                                                                                                                                          |                  |                |
|                                                                                                                                                                                                                                                                                                                                          | ESTIMATE<br>AREA | ACTUAL<br>AREA |
| BRIDGE JOINT                                                                                                                                                                                                                                                                                                                             | SQ. FT.          | SQ.FT.         |
| DEMOLITION                                                                                                                                                                                                                                                                                                                               | 100.5            |                |
|                                                                                                                                                                                                                                                                                                                                          | ESTIMATE         | ACTUAL         |
|                                                                                                                                                                                                                                                                                                                                          | SQ. YDS.         | SQ.YDS.        |
| SHOTBLASTING OF<br>BRIDGE DECK                                                                                                                                                                                                                                                                                                           | 1412.6           |                |
| SILANE DECK<br>TREATMENT                                                                                                                                                                                                                                                                                                                 | 1412.6           |                |
|                                                                                                                                                                                                                                                                                                                                          | 1                | 1              |
| SHOTBLAST BRIDGE DECK   & SILANE DECK TREATMENT   BRIDGE JOINT DEMOLITION   EXISTING ASPHALT WEARING   SURFACE TO REMAIN   EXISTING MONOLITHIC CONC.   ISLAND AND SIDEWALK TO REMAIN                                                                                                                                                     |                  |                |
| PROJECT NO. <u>U-5826</u><br><u>WAKE</u> county<br>BRIDGE NO. <u>910775</u>                                                                                                                                                                                                                                                              |                  |                |
| STATE OF NORTH CAROLINA<br>DEPARTMENT OF TRANSPORTATION<br>RALEIGH<br>SURFACE PREPARATION<br>RALEIGH<br>SURFACE PREPARATION<br>RALEIGH<br>SURFACE PREPARATION<br>SURFACE PREPARATION<br>REVISIONS<br>SILANE DECK<br>TREATMENT<br>(SPAN B)<br>SHEET NO.<br>SHEET NO.<br>SHEET NO.<br>SHEET NO.<br>SHEET NO.<br>SHEET NO.<br>SHEET S.<br>O |                  |                |