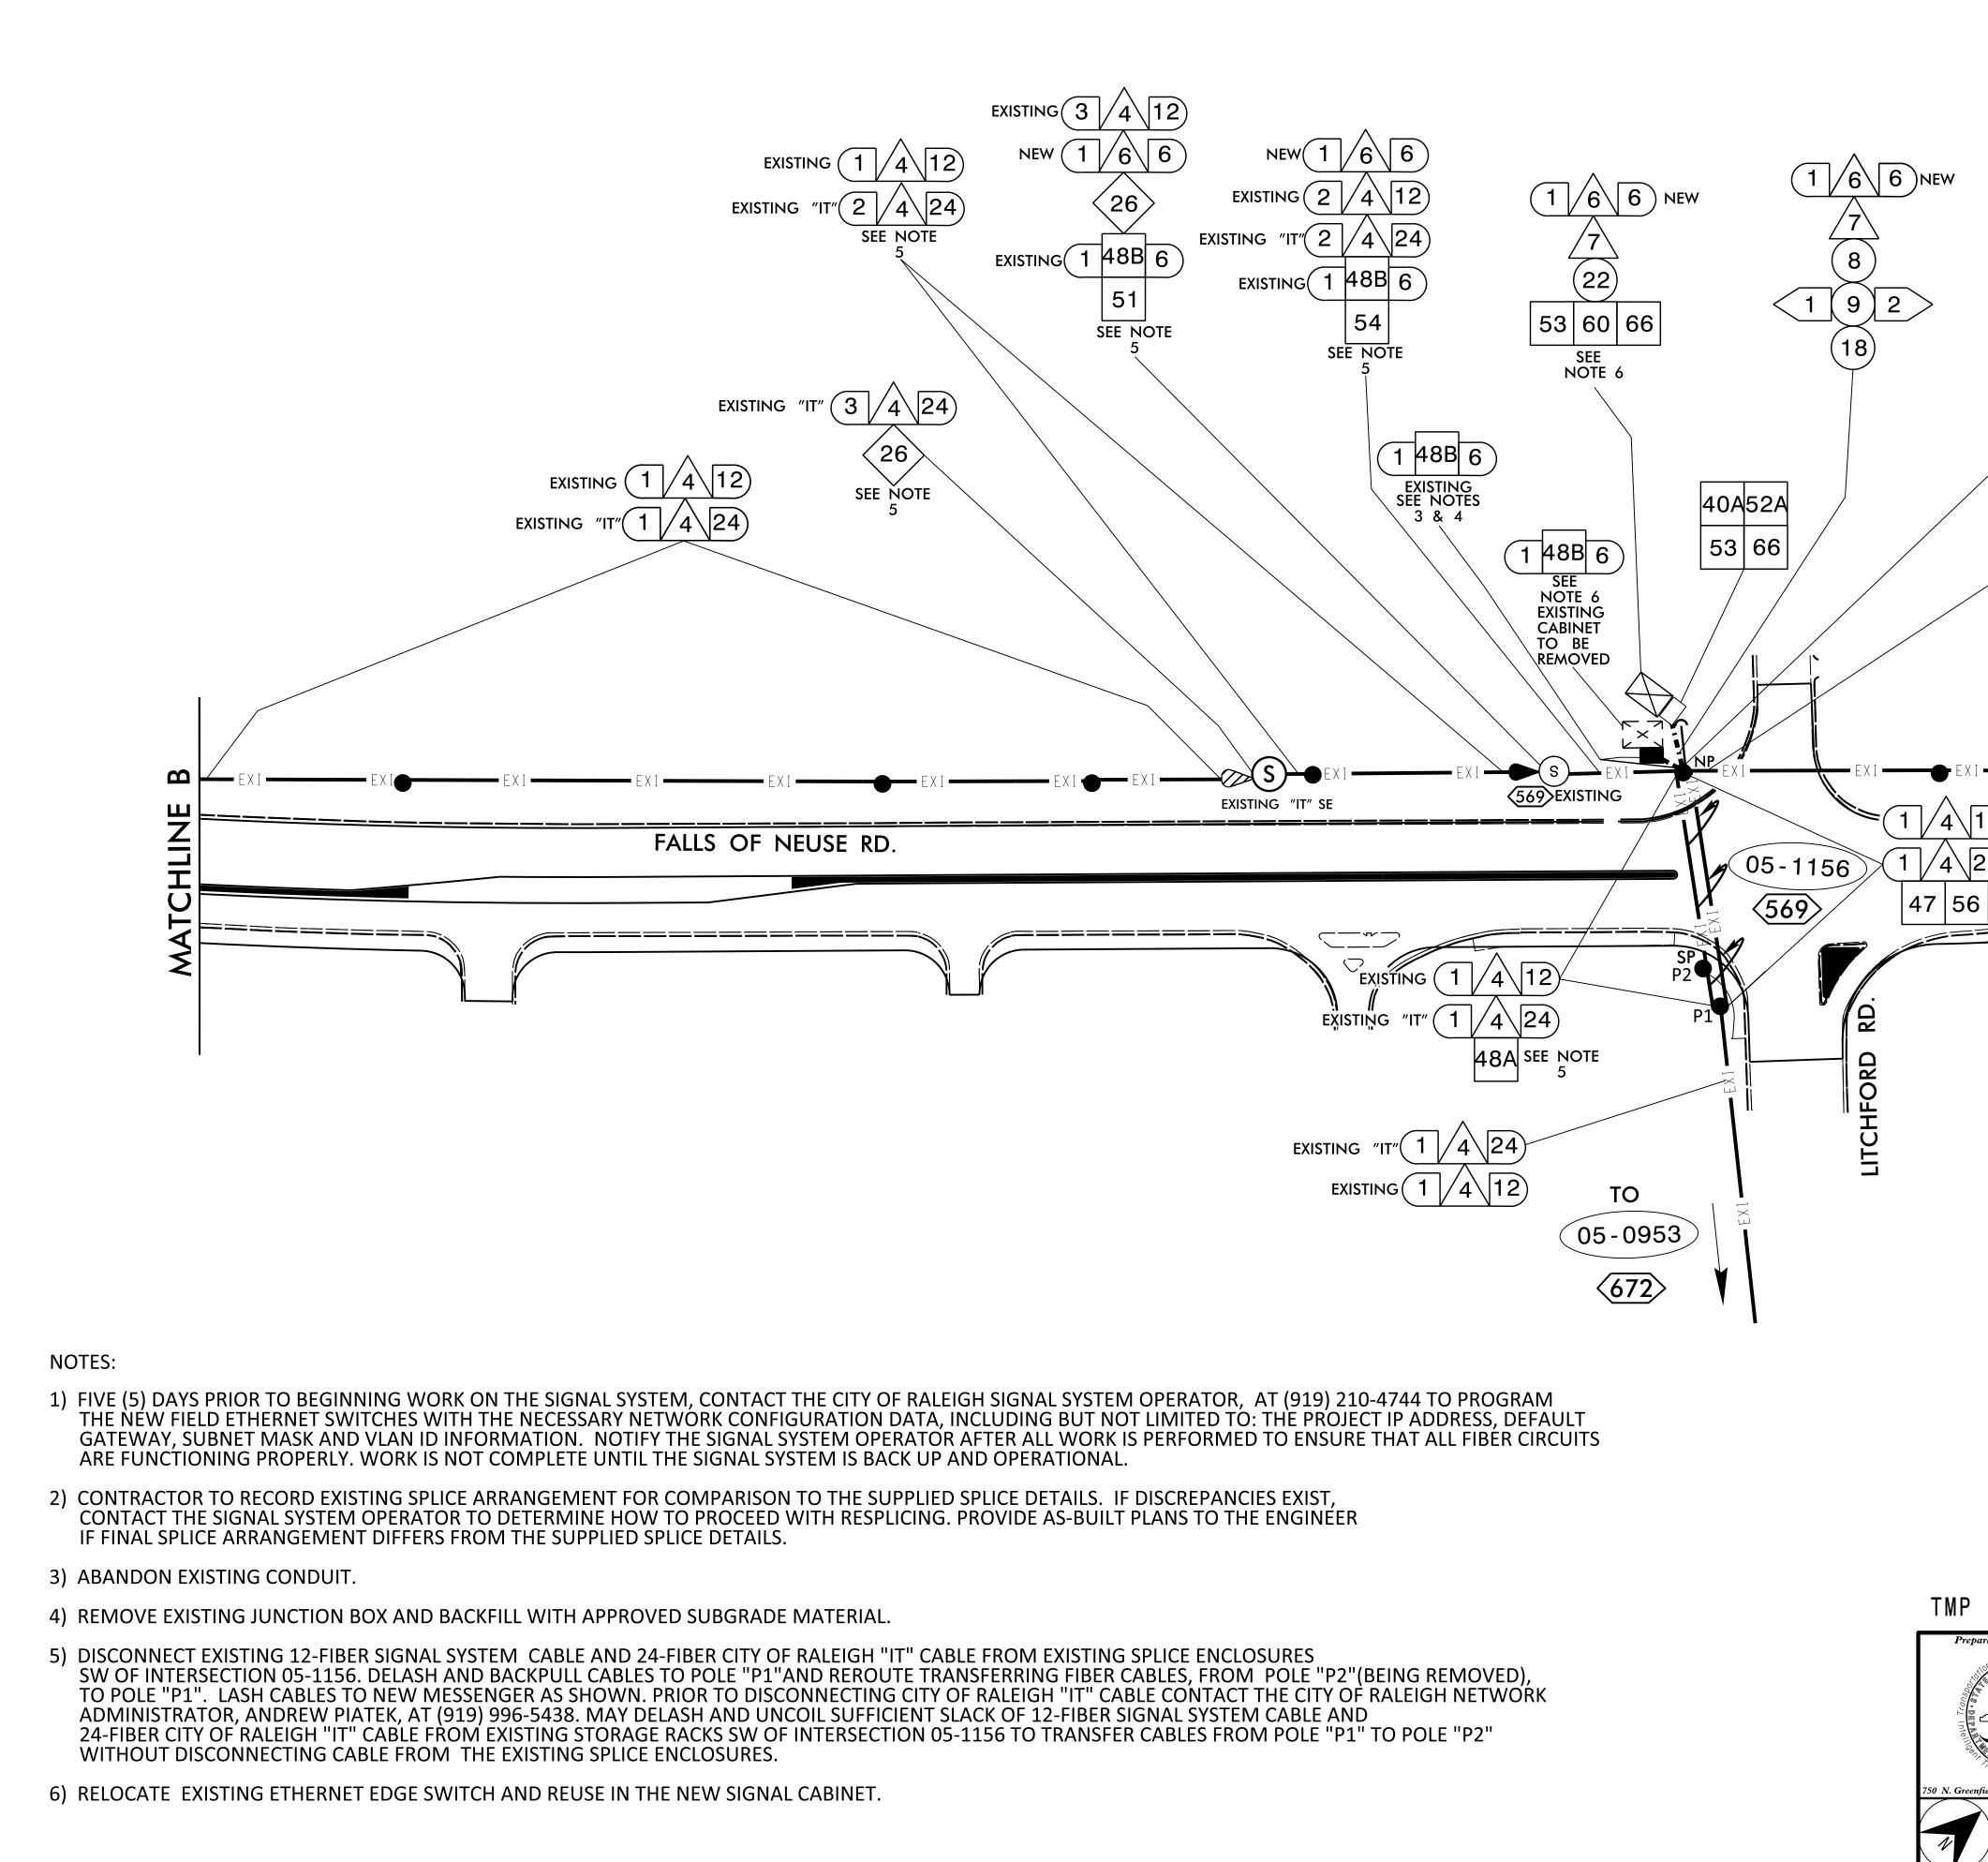

|                                                                                                                        | PROJECT REFERENCE NO.          | SHEET NO. |
|------------------------------------------------------------------------------------------------------------------------|--------------------------------|-----------|
|                                                                                                                        | U-5826                         | SCP 4     |
|                                                                                                                        |                                |           |
|                                                                                                                        |                                |           |
|                                                                                                                        |                                |           |
|                                                                                                                        |                                |           |
|                                                                                                                        |                                |           |
|                                                                                                                        |                                |           |
|                                                                                                                        |                                |           |
| < 1 (12) 2 >                                                                                                           |                                |           |
| (20)                                                                                                                   |                                |           |
| 45                                                                                                                     |                                |           |
| 62                                                                                                                     |                                |           |
|                                                                                                                        |                                |           |
|                                                                                                                        |                                |           |
| 1 4 24 EXISTING "IT"                                                                                                   |                                |           |
|                                                                                                                        |                                |           |
|                                                                                                                        |                                |           |
|                                                                                                                        |                                |           |
|                                                                                                                        |                                |           |
|                                                                                                                        |                                |           |
|                                                                                                                        |                                |           |
|                                                                                                                        |                                |           |
|                                                                                                                        |                                |           |
| 12 EXISTING                                                                                                            |                                |           |
| 24) EXISTING "IT"                                                                                                      |                                |           |
| SEE NOTE                                                                                                               |                                |           |
|                                                                                                                        |                                |           |
|                                                                                                                        |                                |           |
|                                                                                                                        |                                |           |
|                                                                                                                        |                                |           |
|                                                                                                                        |                                |           |
|                                                                                                                        |                                |           |
|                                                                                                                        |                                |           |
|                                                                                                                        |                                |           |
|                                                                                                                        |                                |           |
|                                                                                                                        |                                |           |
|                                                                                                                        |                                |           |
|                                                                                                                        |                                |           |
|                                                                                                                        |                                |           |
|                                                                                                                        |                                |           |
|                                                                                                                        |                                |           |
|                                                                                                                        |                                |           |
| THESE PLANS SUPERC                                                                                                     |                                |           |
| BY MOHD ASLAMI ON                                                                                                      | N AUGUST 14. 2                 | 2019.     |
|                                                                                                                        |                                |           |
|                                                                                                                        | IOT CONSIDERED                 |           |
| pared in the Offices of:                                                                                               | SEAL                           |           |
| COMMUNICATIONS CABLE AND                                                                                               | NIN H CAR                      |           |
| CONDUIT ROUTING PLANS                                                                                                  | SEAL                           |           |
|                                                                                                                        | LEIGH = 046152                 |           |
| PLAN DATE: JANUARY 2023<br>PLAN DATE: JANUARY 2023<br>PREPARED BY: H.T. BERGGREN, EI<br>PREPARED BY: H.T. BERGGREN, EI |                                | WARTIN    |
| SCALE  REVISIONS  INIT.    0  N/A                                                                                      | Klly V.                        | Dennet    |
| N / A                                                                                                                  | BE9EB5EF3A784A5.<br>01/10/2023 |           |