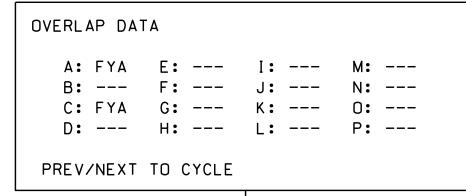

## OVERLAP PROGRAMMING DETAIL

1. From Main Menu select 4 - UNIT DATA

2. From UNIT DATA Submenu select 3 - OVERLAP DATA

Use Up/Dn/Left/Right keys to position cursor on the desired Overlap. Use the NEXT key to select the overlap type. Press the ENT key and then program as per the Overlap screen(s) shown.

## OVERLAP A

Use Up/Dn/Left/Right keys to position cursor on Overlap 'A', use the NEXT key to select 'FYA', then press ENT

## OVERLAP C

Use Up/Dn/Left/Right keys to position cursor on Overlap 'C', use the NEXT key to select 'FYA', then press ENT

END OVERLAP PROGRAMMING

THIS ELECTRICAL DETAIL IS FOR THE SIGNAL DESIGN: 05-1176T1 DESIGNED: July 2019 SEALED: 8/28/2019 REVISED: N/A