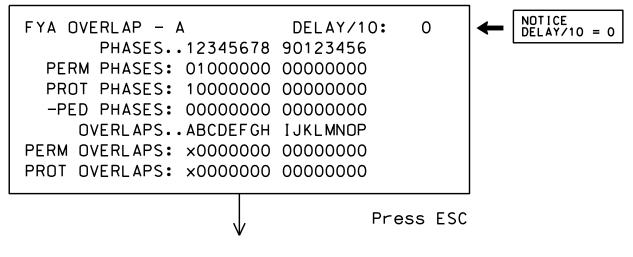

## OVERLAP A

Use Up/Dn/Left/Right keys to position cursor on Overlap 'A', use the NEXT key to select 'FYA', then press ENT