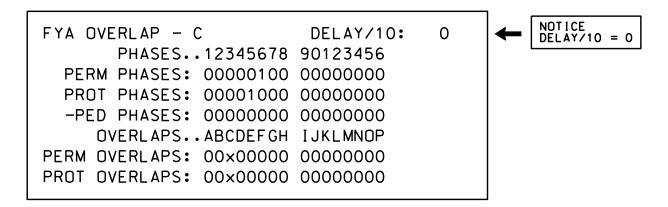

## OVERLAP C

Use Up/Dn/Left/Right keys to position cursor on Overlap 'C', use the NEXT key to select 'FYA', then press ENT

END OVERLAP PROGRAMMING

THIS ELECTRICAL DETAIL IS FOR THE SIGNAL DESIGN: 05-1176T1 DESIGNED: July 2019 SEALED: 8/28/2019 REVISED: N/A