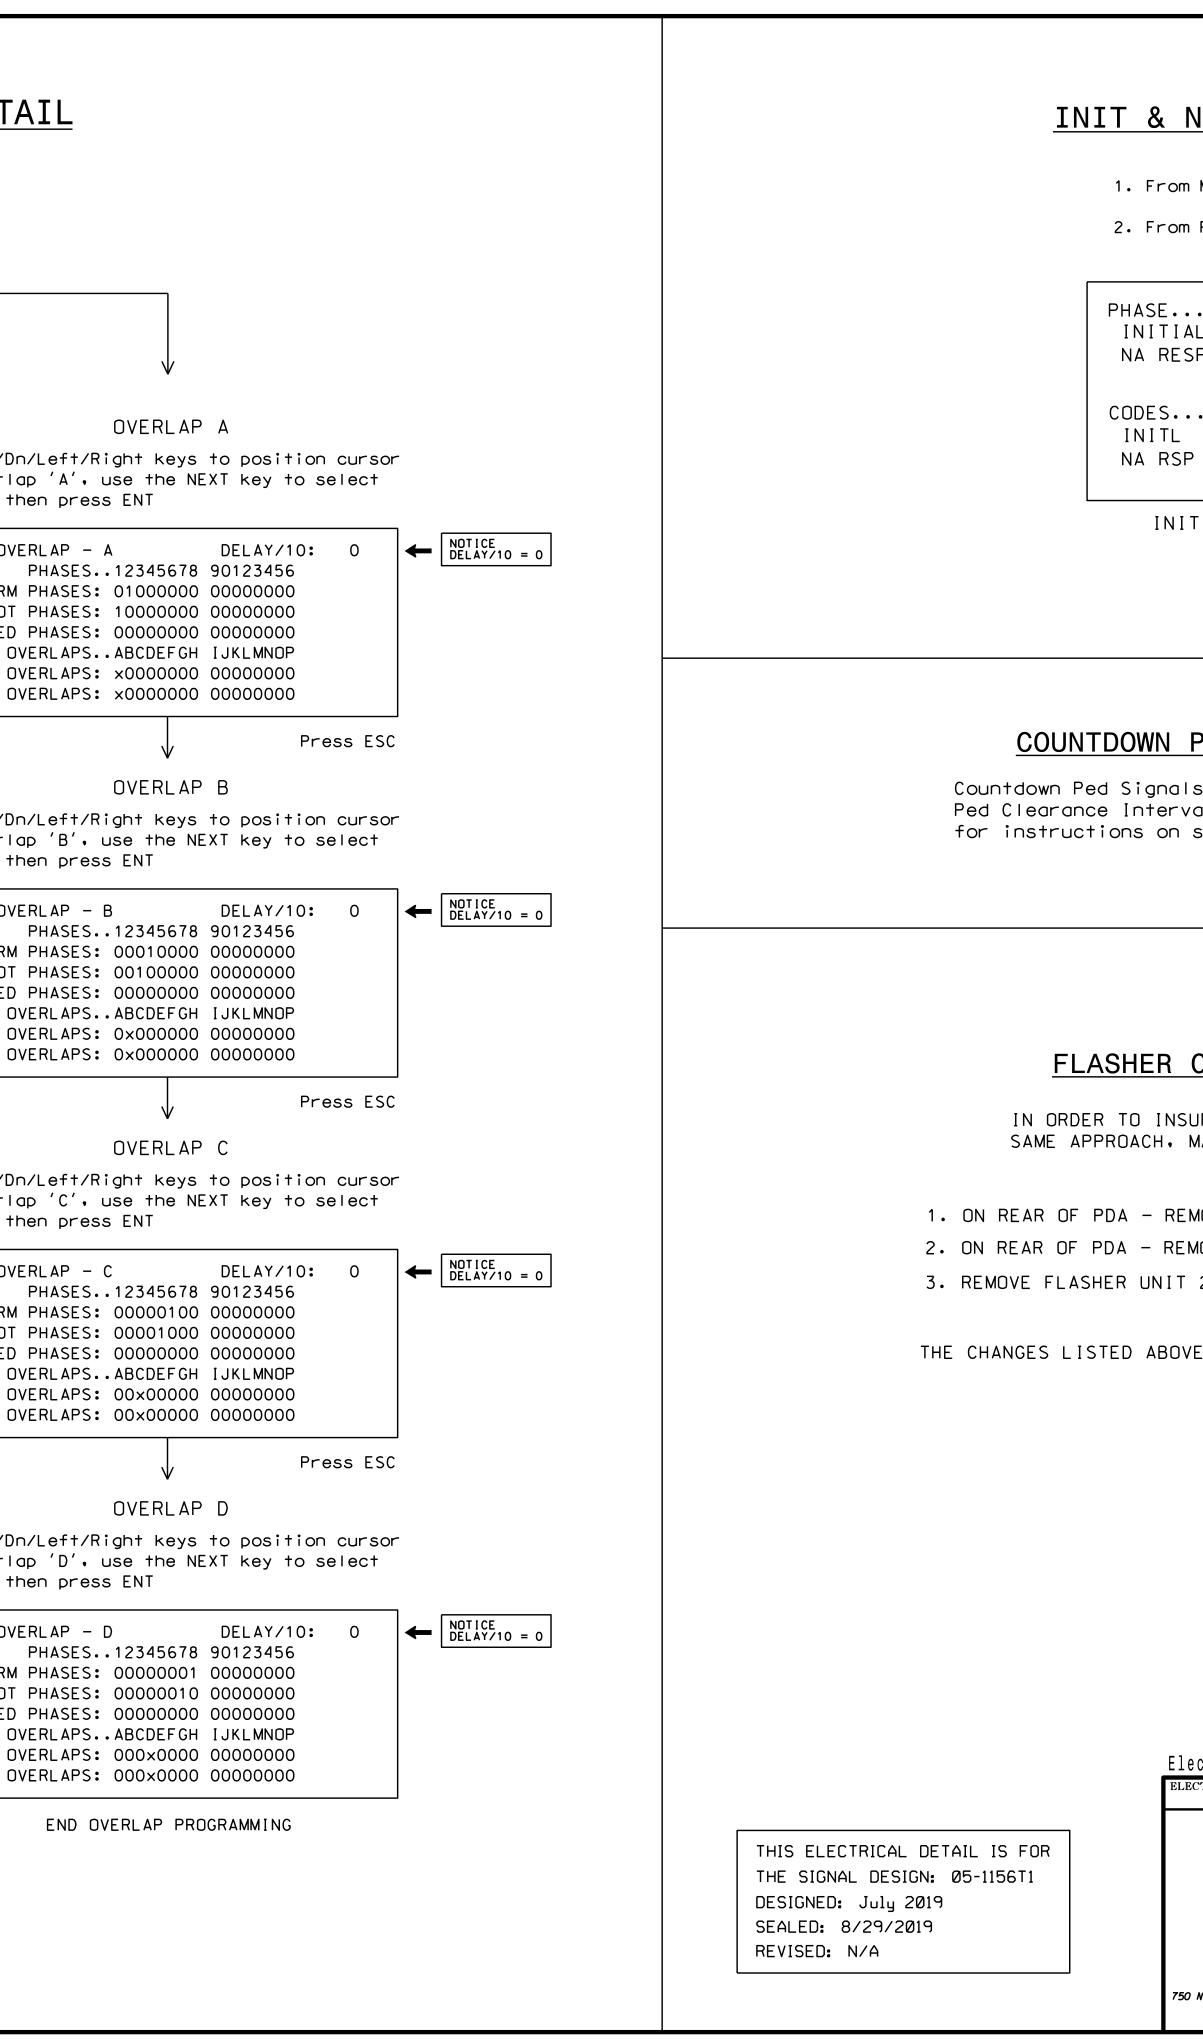

| elect the ove    | Overlap, Use<br>rlap type, Pr<br>am as per the | ess the EN           | key to<br>T key | U      |
|------------------|------------------------------------------------|----------------------|-----------------|--------|
| OVERLAP DATA     |                                                |                      |                 | ,      |
| B: FYA<br>C: FYA | E: I:<br>F: J:<br>G: K:<br>H: L:<br>O CYCLE    | M:<br>N:<br>O:<br>P: |                 |        |
|                  |                                                |                      |                 |        |
|                  |                                                |                      |                 | U<br>c |
|                  |                                                |                      |                 |        |
|                  |                                                |                      |                 |        |
|                  |                                                |                      |                 |        |
|                  |                                                |                      |                 | L<br>c |
|                  |                                                |                      |                 |        |
|                  |                                                |                      |                 |        |
|                  |                                                |                      |                 |        |
|                  |                                                |                      |                 | L      |
|                  |                                                |                      |                 | (      |

7-MAR-2022 06:46 \*051156\_sm\_e!e\_20190906 nrmstrond

|                                                                                            | •                               |                       |
|--------------------------------------------------------------------------------------------|---------------------------------|-----------------------|
|                                                                                            | PROJECT REFERENCE NO.<br>U-5826 | SHEET NO.<br>Sig. 8.2 |
|                                                                                            |                                 |                       |
| N.A. RESP PROGRAMMING DETAIL                                                               |                                 |                       |
| n Main Menu select 3 - PHASE DATA                                                          |                                 |                       |
| n PHASE DATA Submenu select 🛛 4 - INIT & N.A RESP                                          |                                 |                       |
|                                                                                            |                                 |                       |
| 12345678<br>AL 1 4 1 1 1 4 0 1                                                             |                                 |                       |
| SP 0 1 0 2 0 1 0 2                                                                         |                                 |                       |
| 0123456                                                                                    |                                 |                       |
| NONE INACT RED YEL GRN DRK G/DW<br>P NONE NA1 NA2 1&2                                      |                                 |                       |
| ***                                                                                        |                                 |                       |
| T & N.A. RESP PROGRAMMING COMPLETE                                                         |                                 |                       |
|                                                                                            |                                 |                       |
|                                                                                            |                                 |                       |
|                                                                                            |                                 |                       |
|                                                                                            |                                 |                       |
| PEDESTRIAN SIGNAL OPERATION                                                                |                                 |                       |
| Is are required to display timing only during val. Consult Ped Signal Module user's manual |                                 |                       |
| selecting this feature.                                                                    |                                 |                       |
|                                                                                            |                                 |                       |
|                                                                                            |                                 |                       |
|                                                                                            |                                 |                       |
|                                                                                            |                                 |                       |
| CIRCUIT MODIFICATION DETAIL                                                                |                                 |                       |
| SURE THAT SIGNALS FLASH CONCURRENTLY ON THE                                                |                                 |                       |
| MAKE THE FOLLOWING FLASHER CIRCUIT CHANGES:                                                |                                 |                       |
| MOVE WIRE FROM TERM. T2-4 AND TERMINATE ON T2-2.                                           |                                 |                       |
| MOVE WIRE FROM TERM. T2-5 AND TERMINATE ON T2-3.                                           |                                 |                       |
| 2.                                                                                         |                                 |                       |
| VE TIES ALL PHASES AND OVERLAPS TO FLASHER UNIT 1                                          | •                               |                       |
|                                                                                            |                                 |                       |
|                                                                                            |                                 |                       |
|                                                                                            |                                 |                       |
|                                                                                            |                                 |                       |
|                                                                                            |                                 |                       |
|                                                                                            |                                 |                       |
|                                                                                            |                                 |                       |
|                                                                                            |                                 |                       |
|                                                                                            | DOCUMENT NOT                    |                       |
| ectrical Detail - Temp. Design 1 (TMP Phase I) - Sheet 2 of 2                              | 65.4×                           |                       |
| DETAILS FOR:<br>Prepared in the Offices of:<br>SR 2000 (Falls of Neuse Rd<br>at            | • )                             |                       |
| SR 2012 (Litchford Rd.)                                                                    | SEAL                            |                       |
| PLAN DATE: October 2021 REVIEWED BY:                                                       | laleigh                         |                       |
| PREPARED BY: S. Armstrong REVIEWED BY:                                                     | DATE DocuSigned by:             | HOUTIN                |
| O N.Greenfield Pkwy.Garner.NC 27529                                                        | Ryan W. Hough                   | 03/07/2022<br>        |
| · · · · · · · · · · · · · · · · · · ·                                                      | SIG. INVENTORY NO.              | UD-115611 📕           |