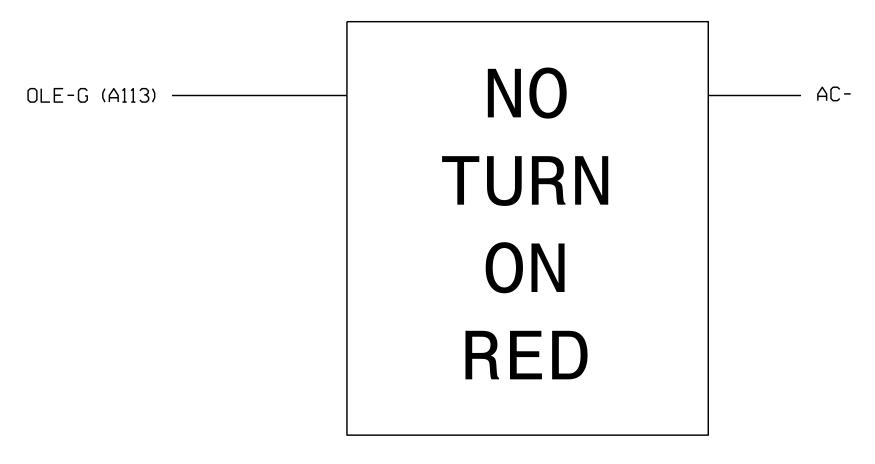

<u>IMPORTANT</u>! Remove, tape and label conflict monitor wires from OLE-G (All3) and C

Ele ELEC 750 M

THIS ELECTRICAL DETAIL IS FOR THE SIGNAL DESIGN: 05-2036T2 DESIGNED: February 2022 SEALED: 2/22/2022 REVISED: N/A