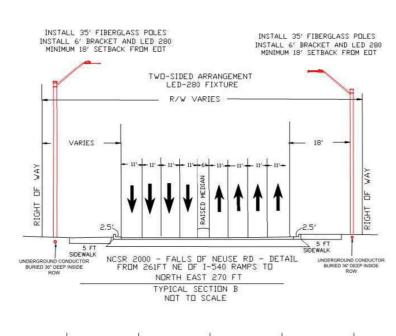

## **NOTES**

- 1. LIGHTING LEVELS ARE BASED ON TWO-SIDED STAGGERED ARRANGEMENT LIGHTING FOR THE ROADWAY
- 3. ALL LIGHTING WITH UNDERGROUND SERVICE WILL BE INSTALLED ON NEW FIBERGLASS POLES LOCATED INSIDE OF ROAD R/W.
- 4. MOUNTING HEIGHT FOR LIGHTING FIXTURES: 35' WITH 6' BRACKET ON NEW FIBERGLASS POLES.
- 5. MINIMUM SETBACK OF NEW LIGHTING POLES 12' FROM EDGE OF TRAVEL LANE. DESIGN SETBACK IS 18'. SEE DRAWING FOR DETAILS.
- 6. ALL POWER SOURCES WILL BE FROM DUKE ENERGY-PROGRESS FACILITIES.
- 7. ALL CONSTRUCTION WILL COMPLY WITH NESC REQUIREMENTS AND DUKE ENERGY-PROGRESS SPECIFICATIONS. REFER TO THE DUKE ENERGY-PROGRESS
- 8. THIS IS AN NCDOT ROADWAY. APPROVED NCDOT ENCROACHMENT MUST BE ON-SITE DURING CONSTRUCTION

## PE SPECIFICATION DRAWINGS

FOR CONSTRUCTION DETAILS, REFER TO THE FOLLOWING

| DRAWING NUMBER | DRAWING<br>TITLE                                   |
|----------------|----------------------------------------------------|
| 30.02-104      | LIGHTING BRACKETS FOR STEEL (AND FIBERGLASS) POLES |
| 30.00-15       | MOUNTING HEIGHT FOR LUMINAIRES                     |
| 30.09-01       | FIBERGLASS POLE LIGHTING DETAILS                   |