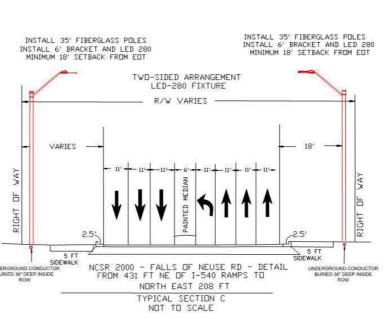

## **NOTES**

- 1. LIGHTING LEVELS ARE BASED ON TWO-SIDED STAGGERED ARRANGEMENT LIGHTING FOR THE ROADWAY
- 3. ALL LIGHTING WITH UNDERGROUND SERVICE WILL BE INSTALLED ON NEW FIBERGLASS POLES LOCATED INSIDE OF ROAD R/W.
- 4. MOUNTING HEIGHT FOR LIGHTING FIXTURES: 35' WITH 6' BRACKET ON NEW FIBERGLASS POLES.
- 5. MINIMUM SETBACK OF NEW LIGHTING POLES 12' FROM EDGE OF TRAVEL LANE. DESIGN SETBACK IS 18'. SEE DRAWING FOR DETAILS.
- 6. ALL POWER SOURCES WILL BE FROM DUKE ENERGY-PROGRESS FACILITIES.
- 7. ALL CONSTRUCTION WILL COMPLY WITH NESC REQUIREMENTS AND DUKE ENERGY-PROGRESS SPECIFICATIONS. REFER TO THE DUKE ENERGY-PROGRESS
- 8. THIS IS AN NCDOT ROADWAY. APPROVED NCDOT ENCROACHMENT MUST BE ON-SITE DURING CONSTRUCTION

## PE SPECIFICATION DRAWINGS

FOR CONSTRUCTION DETAILS, REFER TO THE FOLLOWING

| DRAWING NUMBER | DRAWING<br>TITLE                                   |
|----------------|----------------------------------------------------|
| 30.02-104      | LIGHTING BRACKETS FOR STEEL (AND FIBERGLASS) POLES |
| 30.00-15       | MOUNTING HEIGHT FOR LUMINAIRES                     |
| 30.09-01       | FIBERGLASS POLE LIGHTING DETAILS                   |