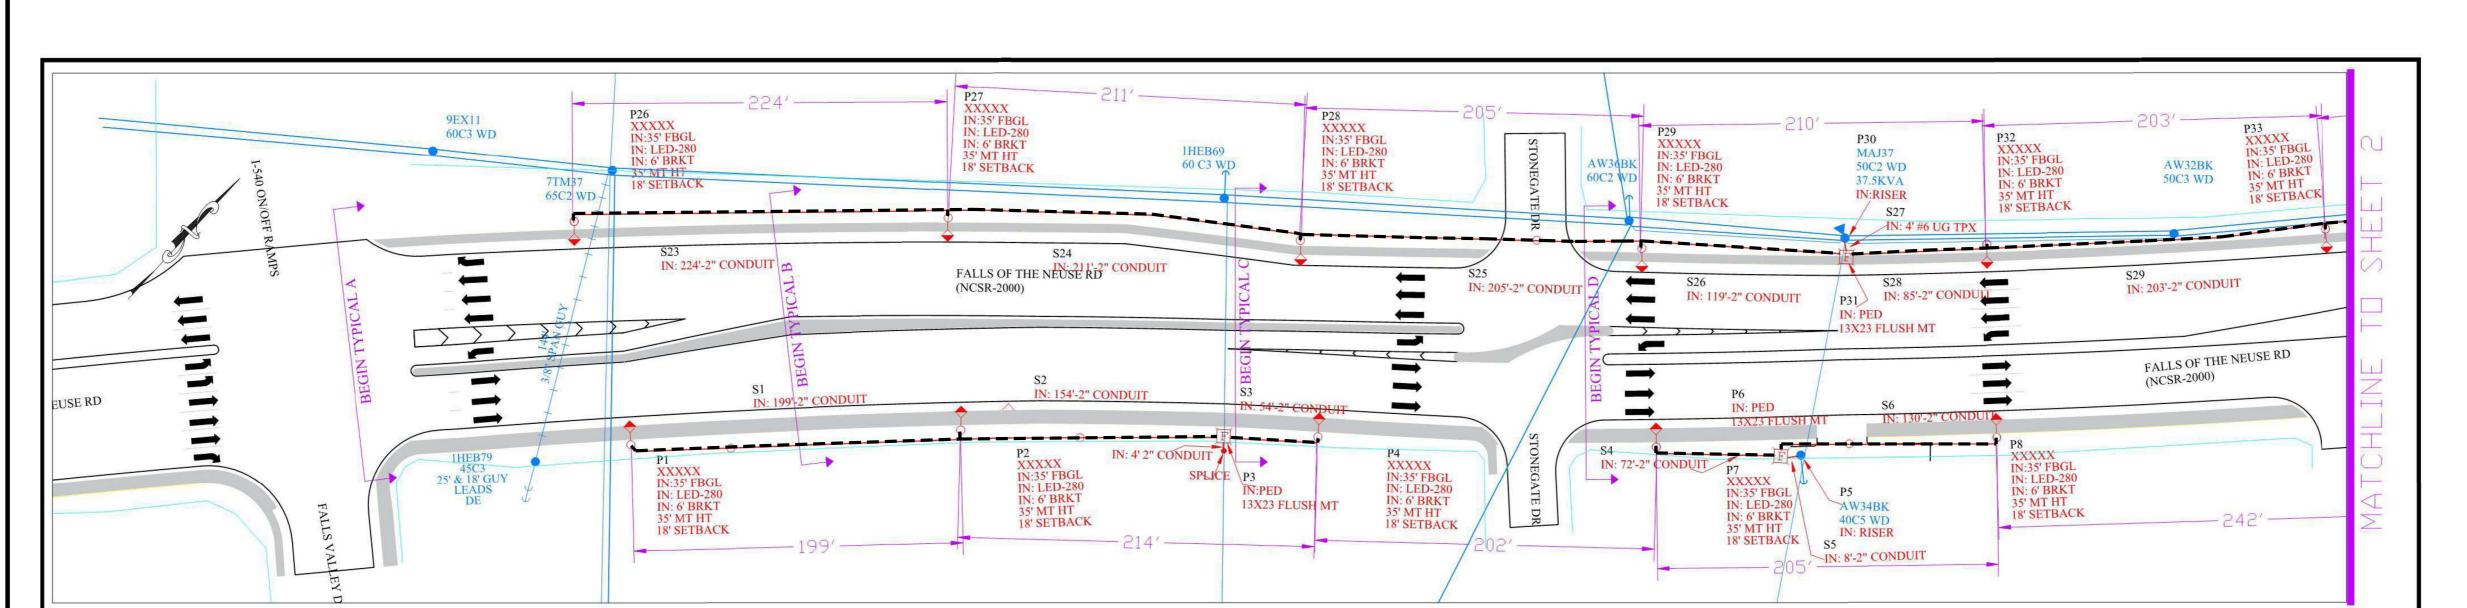

LEGEND

2" PVC CONDUIT FURNISHED BY DUKE ENERGY AND TO BE INSTALLED BY CONTRACTOR FOR FUTURE DUKE ENERGY LIGHTING ALONG FALLS OF NEUSE ROAD

USE FOR LIGHTING CONSTRUCTION ONLY

## **NOTES**

- 1. LIGHTING LEVELS ARE BASED ON TWO-SIDED STAGGERED ARRANGEMENT LIGHTING FOR THE ROADWAY
- 3. ALL LIGHTING WITH UNDERGROUND SERVICE WILL BE INSTALLED ON NEW FIBERGLASS POLES LOCATED INSIDE OF ROAD R/W.
- 4. MOUNTING HEIGHT FOR LIGHTING FIXTURES: 35' WITH 6' BRACKET ON NEW FIBERGLASS POLES.
- 5. MINIMUM SETBACK OF NEW LIGHTING POLES 12' FROM EDGE OF TRAVEL LANE. DESIGN SETBACK IS 18'. SEE DRAWING FOR DETAILS.
- 6. ALL POWER SOURCES WILL BE FROM DUKE ENERGY-PROGRESS FACILITIES.
- 7. ALL CONSTRUCTION WILL COMPLY WITH NESC REQUIREMENTS AND DUKE ENERGY-PROGRESS SPECIFICATIONS. REFER TO THE DUKE ENERGY-PROGRESS
- 8. THIS IS AN NCDOT ROADWAY. APPROVED NCDOT ENCROACHMENT MUST BE ON-SITE DURING CONSTRUCTION

## FALLS OF NEUSE RD (NCSR-2000).

AVG SPAN DISTANCE: 199 FEET

| IES REQUIREMENTS     | ACTUAL |      |        |
|----------------------|--------|------|--------|
| MINOR ARTERIAL/COM   | MERCIA | AL.  | HUTUHL |
| AVE. MAINT. FC :     | 1.4    | MIN. | 1.37   |
| AVE. / MIN. RATIO :  | 4:1    | MAX. | 3.64   |
| VEIL. LUM. MAX RATIO | 0.3:1  | MAX. | 0.3    |

LIGHTING LEVELS CALCULATED USING ALADAN/LITEPRO ACTUAL SPEED LIMIT: 45 MPH

## PE SPECIFICATION DRAWINGS

FOR CONSTRUCTION DETAILS, REFER TO THE FOLLOWING

| DRAWING NUMBER | DRAWING<br>TITLE                                   |
|----------------|----------------------------------------------------|
| 30.02-104      | LIGHTING BRACKETS FOR STEEL (AND FIBERGLASS) POLES |
| 30.00-15       | MOUNTING HEIGHT FOR LUMINAIRES                     |
| 30.09-01       | FIBERGLASS POLE LIGHTING DETAILS                   |