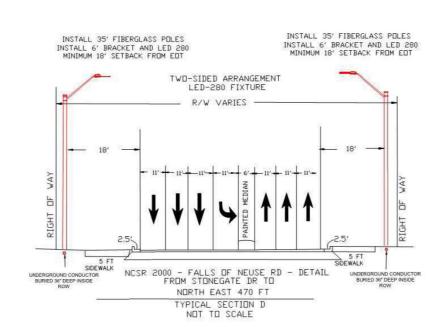

## **NOTES**

- 1. LIGHTING LEVELS ARE BASED ON TWO-SIDED STAGGERED ARRANGEMENT LIGHTING FOR THE ROADWAY
- 3. ALL LIGHTING WITH UNDERGROUND SERVICE WILL BE INSTALLED ON NEW FIBERGLASS POLES LOCATED INSIDE OF ROAD R/W.
- 4. MOUNTING HEIGHT FOR LIGHTING FIXTURES: 35' WITH 6' BRACKET ON NEW FIBERGLASS POLES.
- 5. MINIMUM SETBACK OF NEW LIGHTING POLES 12' FROM EDGE OF TRAVEL LANE. DESIGN SETBACK IS 18'. SEE DRAWING FOR DETAILS.
- 6. ALL POWER SOURCES WILL BE FROM DUKE ENERGY-PROGRESS FACILITIES.
- 7. ALL CONSTRUCTION WILL COMPLY WITH NESC REQUIREMENTS AND DUKE ENERGY-PROGRESS SPECIFICATIONS. REFER TO THE DUKE ENERGY-PROGRESS
- 8. THIS IS AN NCDOT ROADWAY. APPROVED NCDOT ENCROACHMENT MUST BE ON-SITE DURING CONSTRUCTION

## PE SPECIFICATION DRAWINGS

FOR CONSTRUCTION DETAILS, REFER TO THE FOLLOWING

| DRAWING NUMBER | DRAWING<br>TITLE                                   |
|----------------|----------------------------------------------------|
| 30.02-104      | LIGHTING BRACKETS FOR STEEL (AND FIBERGLASS) POLES |
| 30.00-15       | MOUNTING HEIGHT FOR LUMINAIRES                     |
| 30.09-01       | FIBERGLASS POLE LIGHTING DETAILS                   |