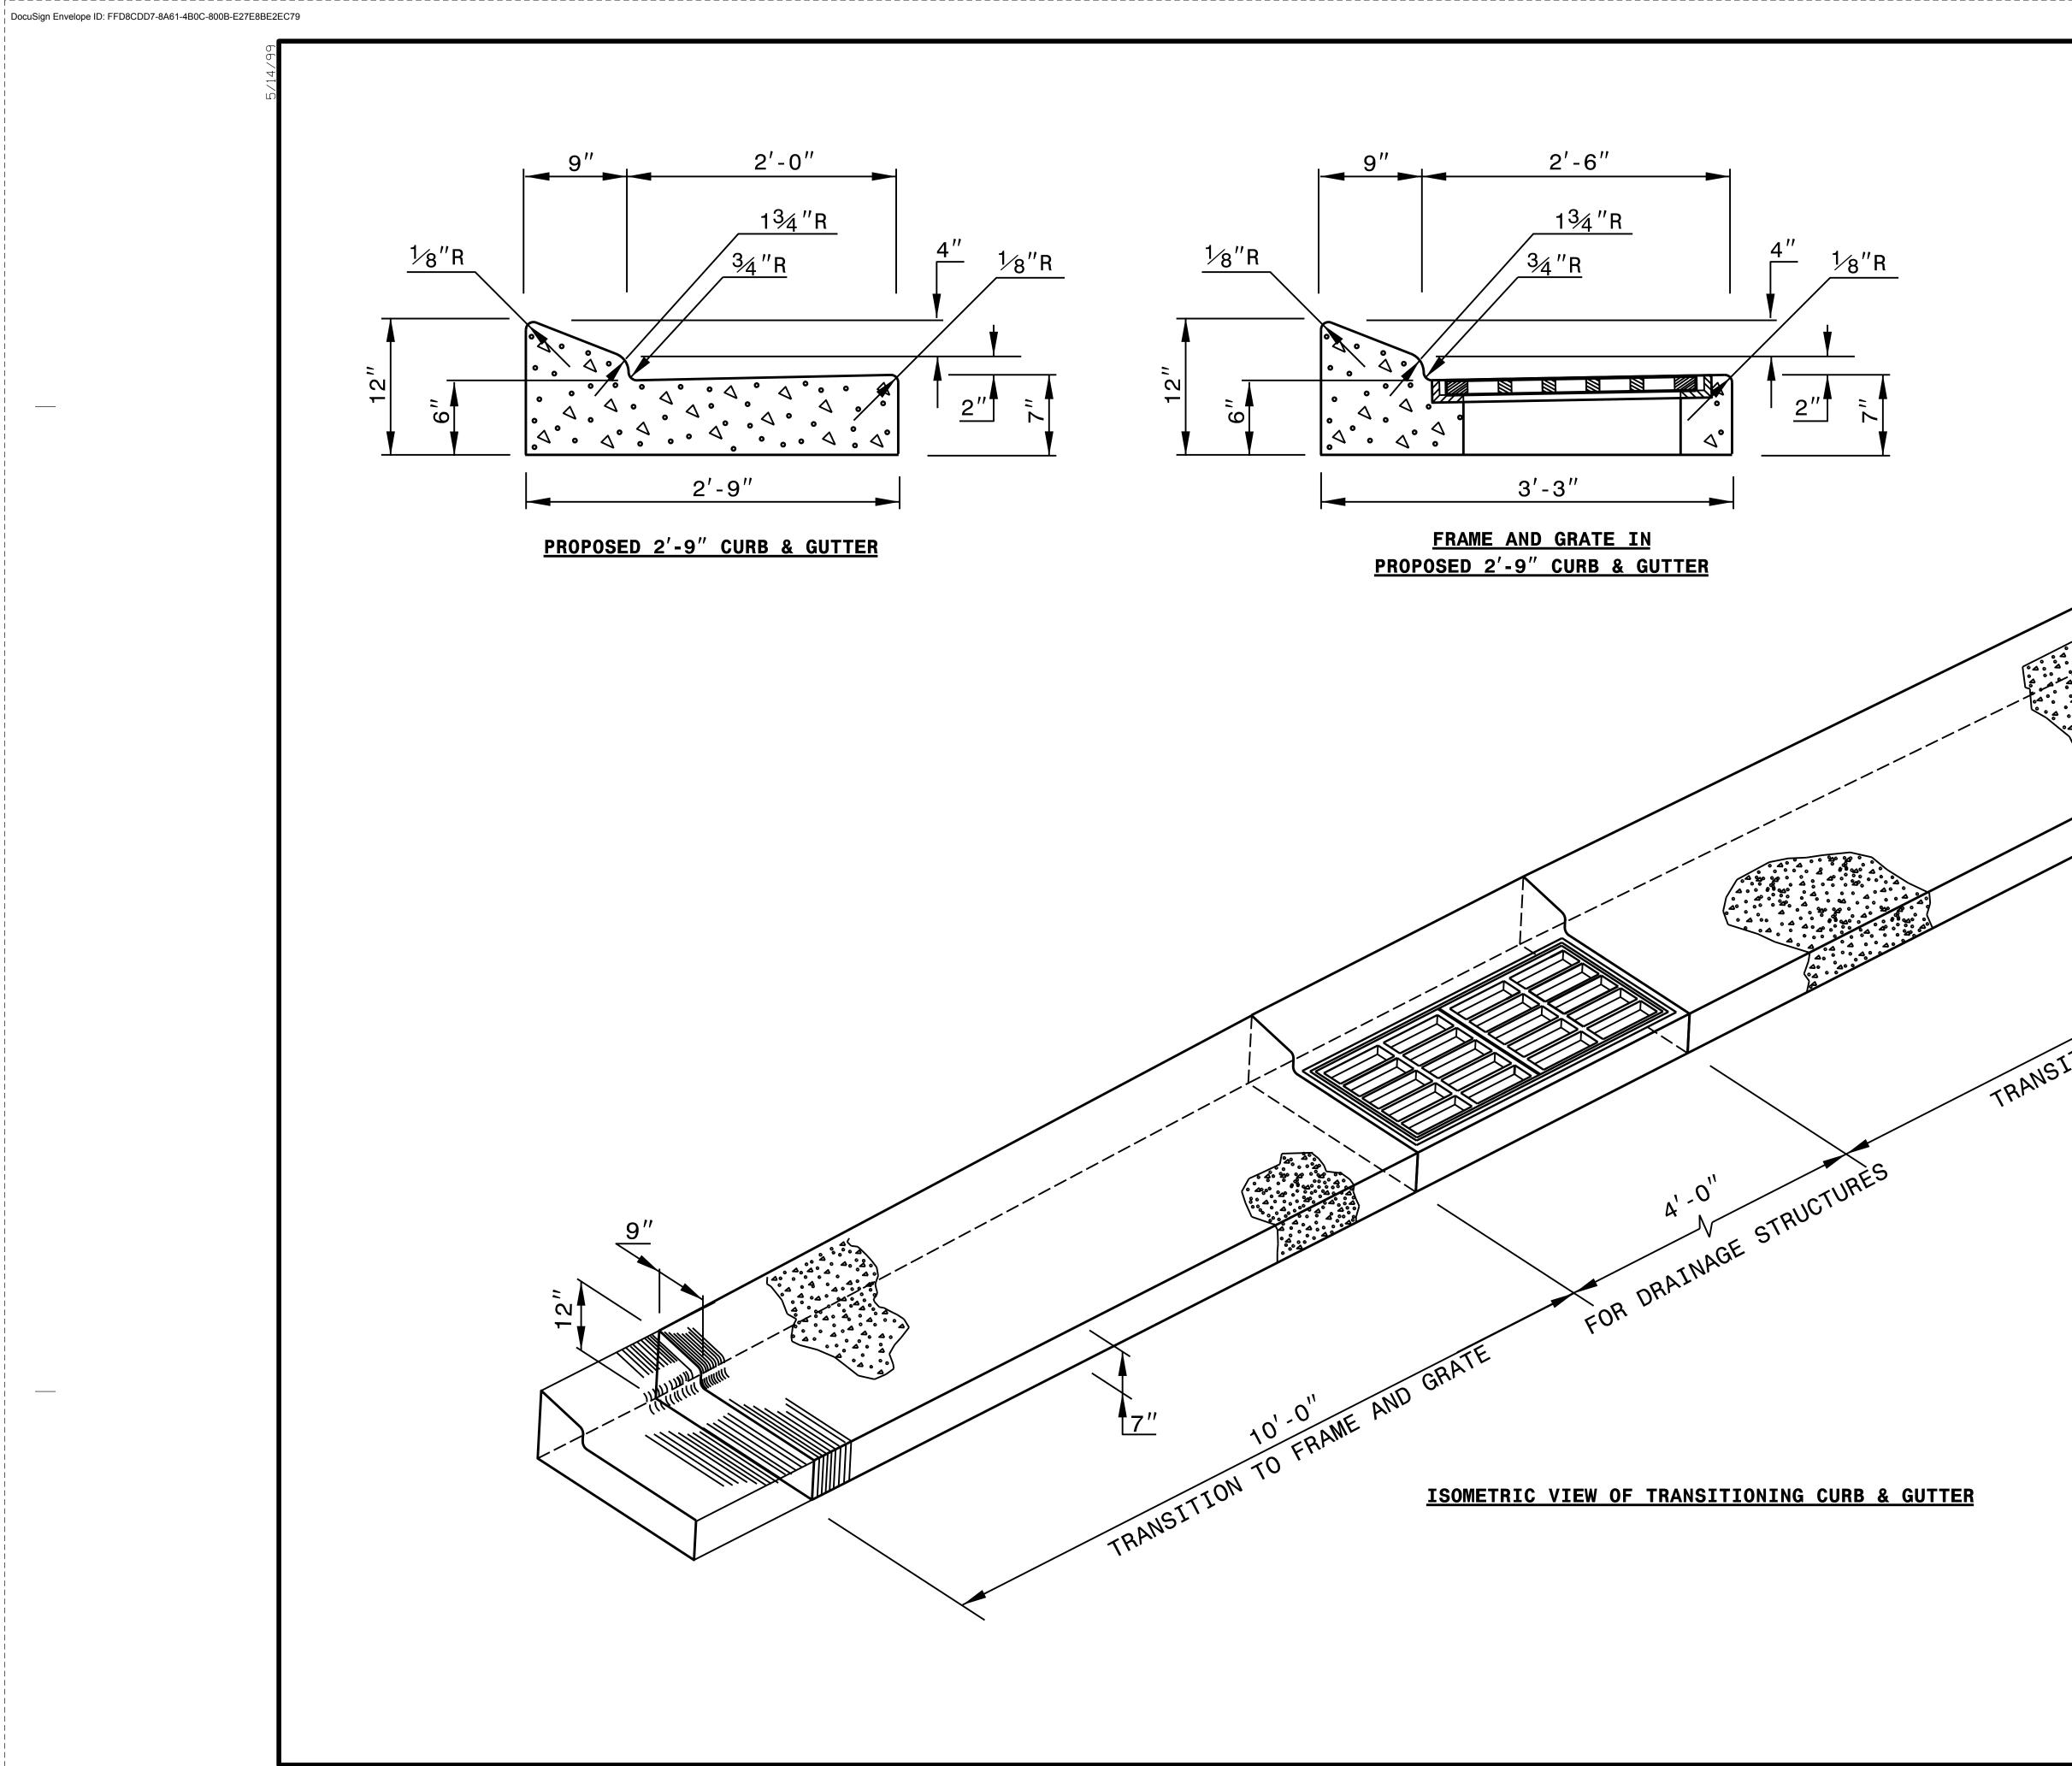

\_\_\_\_\_

|                                         | PROJECT REFERENCE NO.<br>U-5826                          | sheet no.<br>2C-4                    |
|-----------------------------------------|----------------------------------------------------------|--------------------------------------|
|                                         |                                                          |                                      |
|                                         |                                                          |                                      |
|                                         |                                                          |                                      |
|                                         |                                                          |                                      |
|                                         |                                                          |                                      |
|                                         |                                                          |                                      |
|                                         |                                                          |                                      |
|                                         |                                                          |                                      |
|                                         |                                                          |                                      |
|                                         |                                                          |                                      |
| <u>9"</u>                               |                                                          |                                      |
|                                         |                                                          |                                      |
|                                         |                                                          |                                      |
|                                         |                                                          |                                      |
|                                         |                                                          |                                      |
|                                         |                                                          |                                      |
|                                         |                                                          |                                      |
|                                         |                                                          |                                      |
|                                         |                                                          |                                      |
|                                         |                                                          |                                      |
|                                         |                                                          |                                      |
| TE                                      |                                                          |                                      |
| GRATE                                   |                                                          |                                      |
| O'-O'' ME AND                           |                                                          |                                      |
| TO FRAM                                 |                                                          |                                      |
| TION                                    |                                                          |                                      |
| 10'-0" AND GRATE<br>STITON TO FRAME AND |                                                          |                                      |
|                                         |                                                          |                                      |
|                                         |                                                          |                                      |
|                                         |                                                          |                                      |
|                                         |                                                          |                                      |
|                                         |                                                          |                                      |
|                                         | HDOGUAIANDA BA                                           |                                      |
|                                         | z 33144                                                  | ∠<br>≈                               |
|                                         | Z 33144<br>2/6/2023                                      |                                      |
|                                         | 2/6/2023                                                 |                                      |
|                                         |                                                          |                                      |
|                                         |                                                          |                                      |
|                                         | UNLESS ALL SIGN                                          | CONSIDERED FINAL<br>ATURES COMPLETED |
| C                                       | ONTRACT STANDARD<br>DEVELOPMENT UN<br>919-707-6950 FAX 9 | S AND<br>IT                          |
|                                         |                                                          |                                      |
|                                         | DETAIL OF 2'-9<br>D FRAME AND GR                         |                                      |
|                                         |                                                          |                                      |
| ORIGINA<br>MODIFIE                      | L BY: DAT<br>D BY: DAT<br>BY: DAT<br>EC.:                | E :                                  |
| CHECKED<br>FILE SP                      | DAT<br>EC.:_kkempf/english/curb gutter                   | transition.dgn                       |
|                                         |                                                          |                                      |