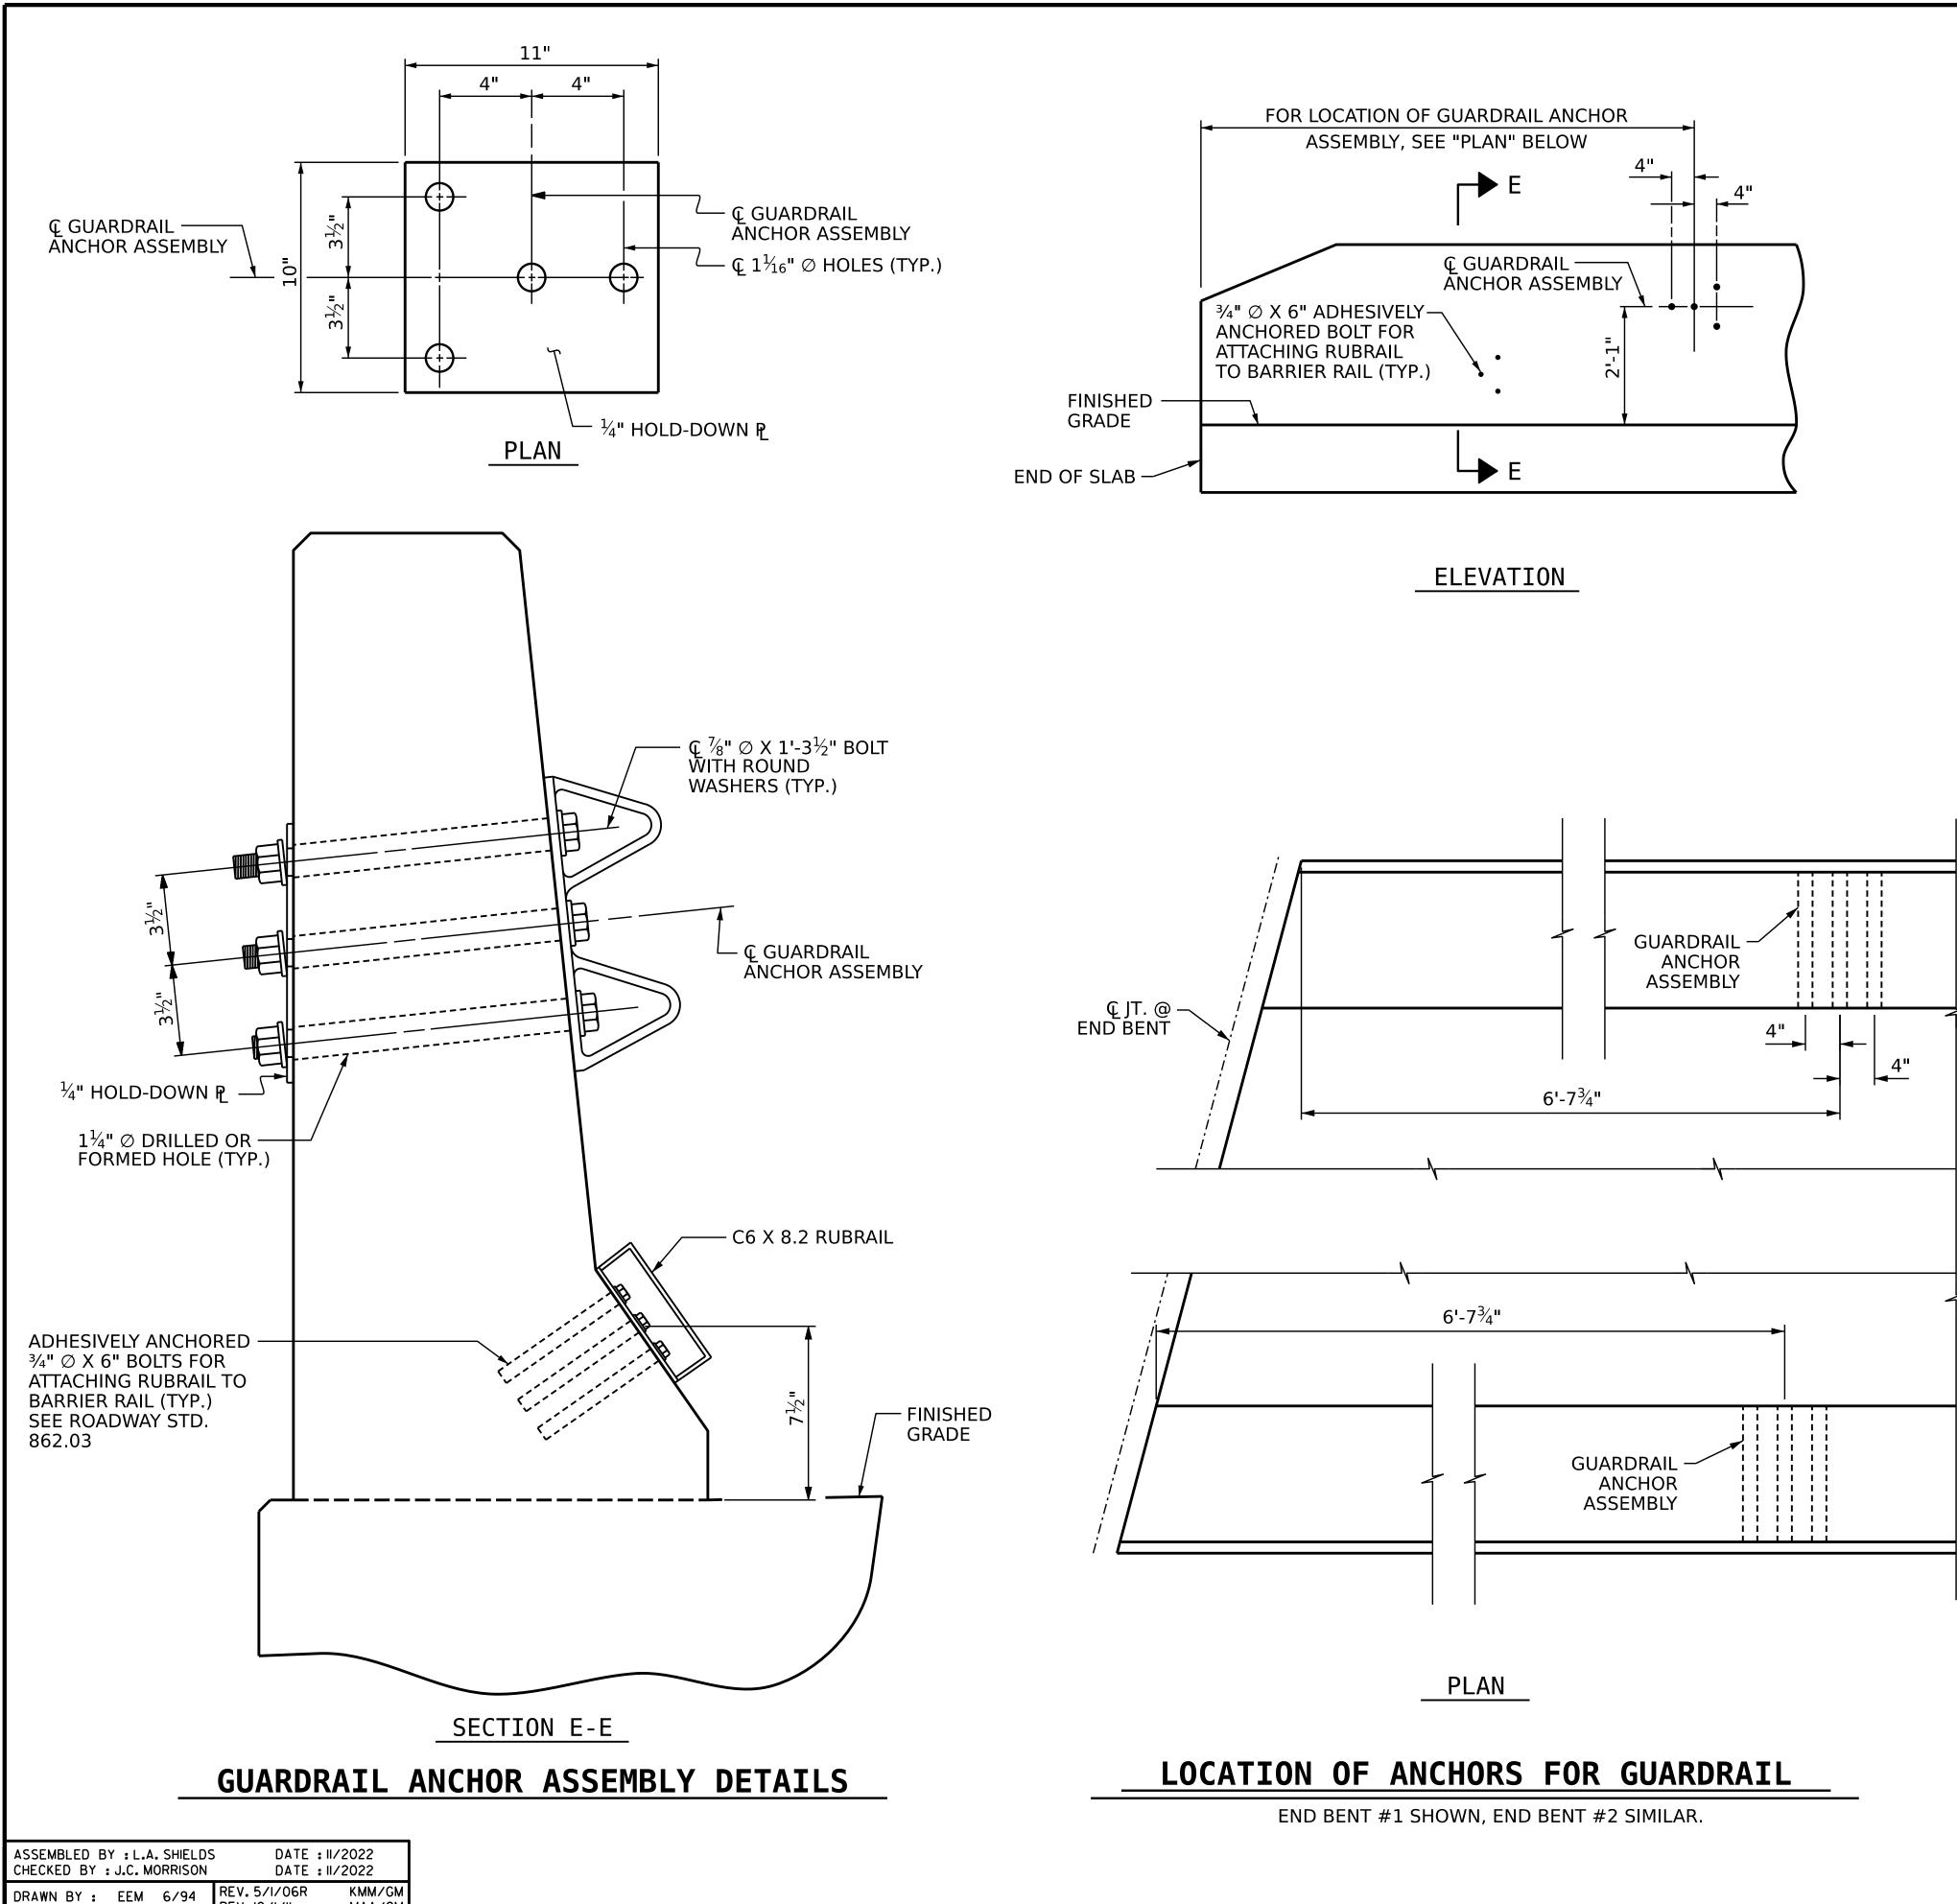

**NOTES** 

THE GUARDRAIL ANCHOR ASSEMBLY SHALL CONSIST OF A 1/4" HOLD-DOWN PLATE AND 4 - 7/8" Ø BOLTS WITH NUTS AND WASHERS, RUBRAIL, AND ADHESIVELY ANCHORED BOLTS.

THE HOLD-DOWN PLATE SHALL CONFORM TO AASHTO M270 GRADE 36. AFTER FABRICATION, THE HOLD-DOWN PLATE SHALL BE HOT-DIP GALVANIZED IN ACCORDANCE WITH AASHTO M111.

BOLTS SHALL CONFORM TO THE REQUIREMENTS OF ASTM A307 AND NUTS SHALL CONFORM TO THE REQUIREMENTS OF AASHTO M291. BOLTS, NUTS AND WASHERS SHALL BE GALVANIZED. (AT THE CONTRACTOR'S OPTION, STAINLESS STEEL BOLTS, NUTS AND WASHERS MAY BE USED AS AN ALTERNATE FOR THE 1/8" Ø GALVANIZED BOLTS. NUTS AND WASHERS. THEY SHALL CONFORM TO OR EXCEED THE MECHANICAL REQUIREMENTS OF ASTM A307. THE USE OF THIS ALTERNATE SHALL BE APPROVED BY THE ENGINEER.)

THE GUARDRAIL ANCHOR ASSEMBLY IS REQUIRED AT ALL POINTS WHERE APPROACH GUARDRAIL IS TO BE ATTACHED TO THE END OF BARRIER RAIL. FOR POINTS OF ATTACHMENT, SEE SKETCH.

AFTER INSTALLATION, THE EXPOSED THREAD OF THE BOLT SHALL BE BURRED WITH A SHARP POINTED TOOL.

THE COST OF THE GUARDRAIL ANCHOR ASSEMBLY SHALL BE INCLUDED IN THE UNIT CONTRACT PRICE BID FOR CONCRETE BARRIER RAIL.

THE 1 1/4" Ø HOLES SHALL BE FORMED OR DRILLED WITH A CORE BIT. IMPACT TOOLS WILL NOT BE PERMITTED. ANY CONCRETE DAMAGED BY THIS WORK SHALL BE REPAIRED TO THE SATISFACTION OF THE ENGINEER.

THE C6 X 8.2 RUBRAIL IS TO BE ADHESIVELY ANCHORED TO THE RAIL USING THREE <sup>3</sup>/<sub>4</sub>" Ø X 6" BOLTS WITH WASHERS. LEVEL ONE FIELD TESTING IS REQUIRED, AND THE YIELD LOAD OF THE ¾" Ø BOLT IS 12 KIPS. FOR ADHESIVELY ANCHORED ANCHOR BOLTS OR DOWELS, SEE STANDARD SPECIFICATIONS. SEE ROADWAY STANDARD 862.03 FOR DETAILS AND LOCATION OF THE RUBRAIL.