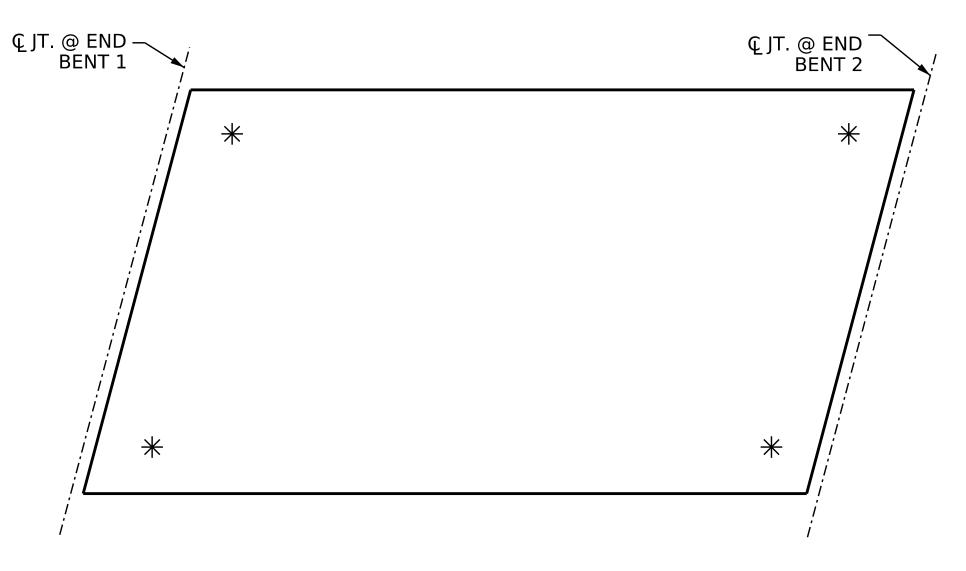

THE GUARDRAIL ANCHOR ASSEMBLY IS REQUIRED AT ALL POINTS WHERE APPROACH GUARDRAIL IS TO BE ATTACHED TO THE END OF BARRIER RAIL. FOR POINTS OF ATTACHMENT, SEE SKETCH.

AFTER INSTALLATION, THE EXPOSED THREAD OF THE BOLT SHALL BE BURRED WITH A SHARP POINTED TOOL.

## SKETCH SHOWING POINTS OF ATTACHMENTS

\* DENOTES GUARDRAIL ANCHOR ASSEMBLY

PROJECT NO. BR-0043 ROCKINGHAM STATION: POT 25+80.88 -L-

STATE OF NORTH CAROLINA DEPARTMENT OF TRANSPORTATION STANDARD

**GUARDRAIL ANCHORAGE** FOR BARRIER RAIL