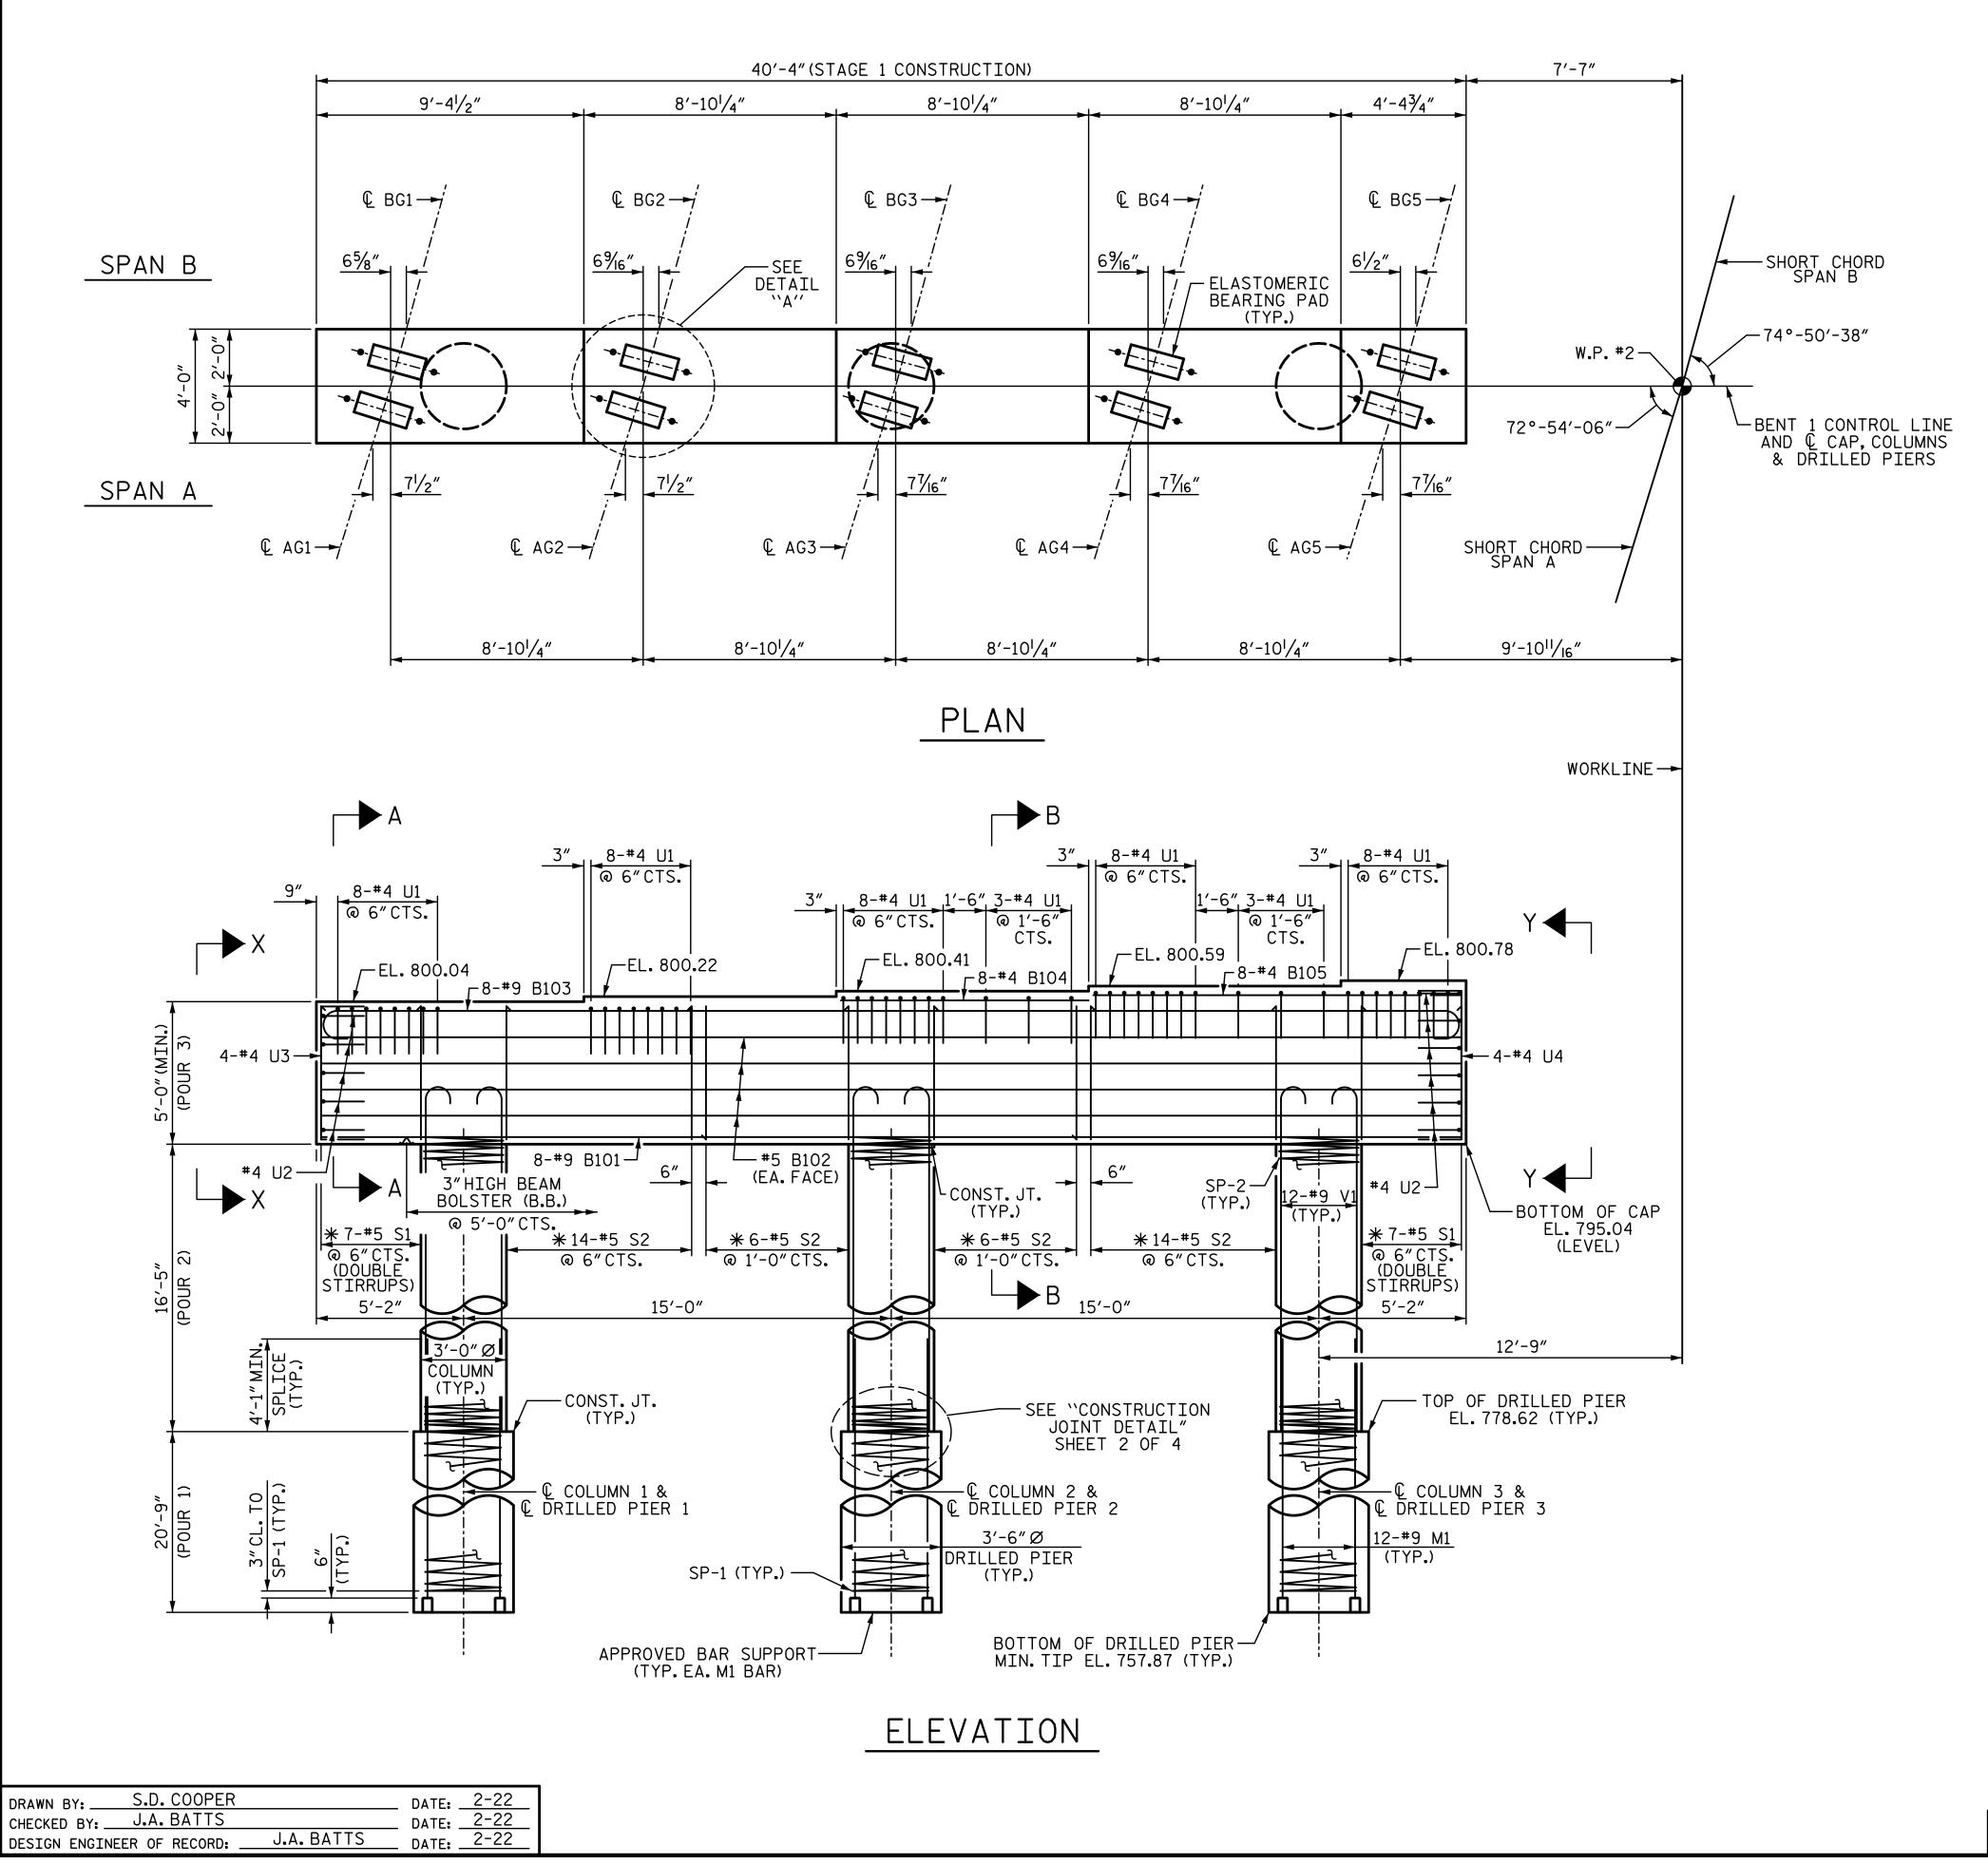

NOTES:

STIRRUPS AND "U" BARS IN CAP MAY BE SHIFTED AS NECESSARY TO CLEAR ANCHOR BOLTS.

HOOKS ON "V" BARS MAY BE TURNED AS NECESSARY FOR PLACING REINFORCING STEEL.

THE TOP SURFACES AREAS OF THE BENT CAP SHALL BE CURED IN ACCORDANCE WITH THE STANDARD SPECIFICATIONS EXCEPT THE MEMBRANE CURING COMPOUND METHOD SHALL NOT BE USED.

ALL STEEL IN THE DRILLED PIERS IS INCLUDED IN THE PAY ITEMS FOR "REINFORCING STEEL" AND "SPIRAL COLUMN REINFORCING STEEL.

THE CONTRACTOR'S ATTENTION IS CALLED TO THE FACT THAT THE LONGITUDINAL REINFORCEMENT FOR THE DRILLED PIERS IS DETAILED WITH 3 FEET OF EXTRA LENGTH.

THE LOCATION OF THE CONSTRUCTION JOINT IN THE DRILLED PIERS IS BASED ON THE APPROXIMATE MEDIAN ELEVATION. THE TOP OF DRILLED PIER SHALL BE ADJUSTED AS REQUIRED TO MAINTAIN THE DRILLED PIER 1 FOOT BELOW THE MEDIAN ELEVATION.

**\*** INVERT ALTERNATE STIRRUPS.

|                                                                    | P'-8"<br>YP.)<br>11"<br>P.)<br>11/2"<br>TYP.)<br>TYP.)<br>ANCHO<br>PROJECTE<br>BRIDGE | ( 2'-0/2<br>R BOLT<br>D 6/2",<br>SEAT (1) | 2 <sup>″</sup><br>SABOVE<br>TYP.) |              | CC                           | ENT 1<br>DNTROL<br>LINE |                               |
|--------------------------------------------------------------------|---------------------------------------------------------------------------------------|-------------------------------------------|-----------------------------------|--------------|------------------------------|-------------------------|-------------------------------|
| DETAIL ``A                                                         |                                                                                       |                                           |                                   |              |                              |                         |                               |
|                                                                    | DE                                                                                    |                                           |                                   |              | BP <sup>-</sup>              | 7.R00                   | 6.3                           |
|                                                                    | PROJECT NO. <u>BP7.R006.3</u><br><u>GUILFORD</u> COUNTY                               |                                           |                                   |              |                              |                         |                               |
|                                                                    |                                                                                       | ATI(                                      |                                   | .8.          | +82                          | .09 -                   | <u> </u>                      |
|                                                                    |                                                                                       |                                           | STAT<br>RTMENT                    | OF<br>F      | NORTH CAR<br>TRAI<br>RALEIGH | NSPORTA                 | TION                          |
| COVGEL®<br>BOLLET CAROL<br>JOUCLE OF SOLUTION<br>SEAL<br>18056     |                                                                                       | BENT 1                                    |                                   |              |                              |                         |                               |
| 5640 Dillard Drive, Suite 200<br>Cary, NC 27518<br>2/7/2023   8:50 | 2 AM PS                                                                               |                                           | REVIS                             |              | AGE<br><sup>is</sup>         | 1                       | SHEET NO.                     |
| DOCUMENT NOT CONSIDERED FINAL<br>UNLESS ALL SIGNATURES COMPLETED   | ≥0.<br>1<br>2                                                                         | BY:                                       | DATE:                             | ™.<br>3<br>4 | BY:                          | DATE:                   | S-46<br>Total<br>Sheets<br>58 |