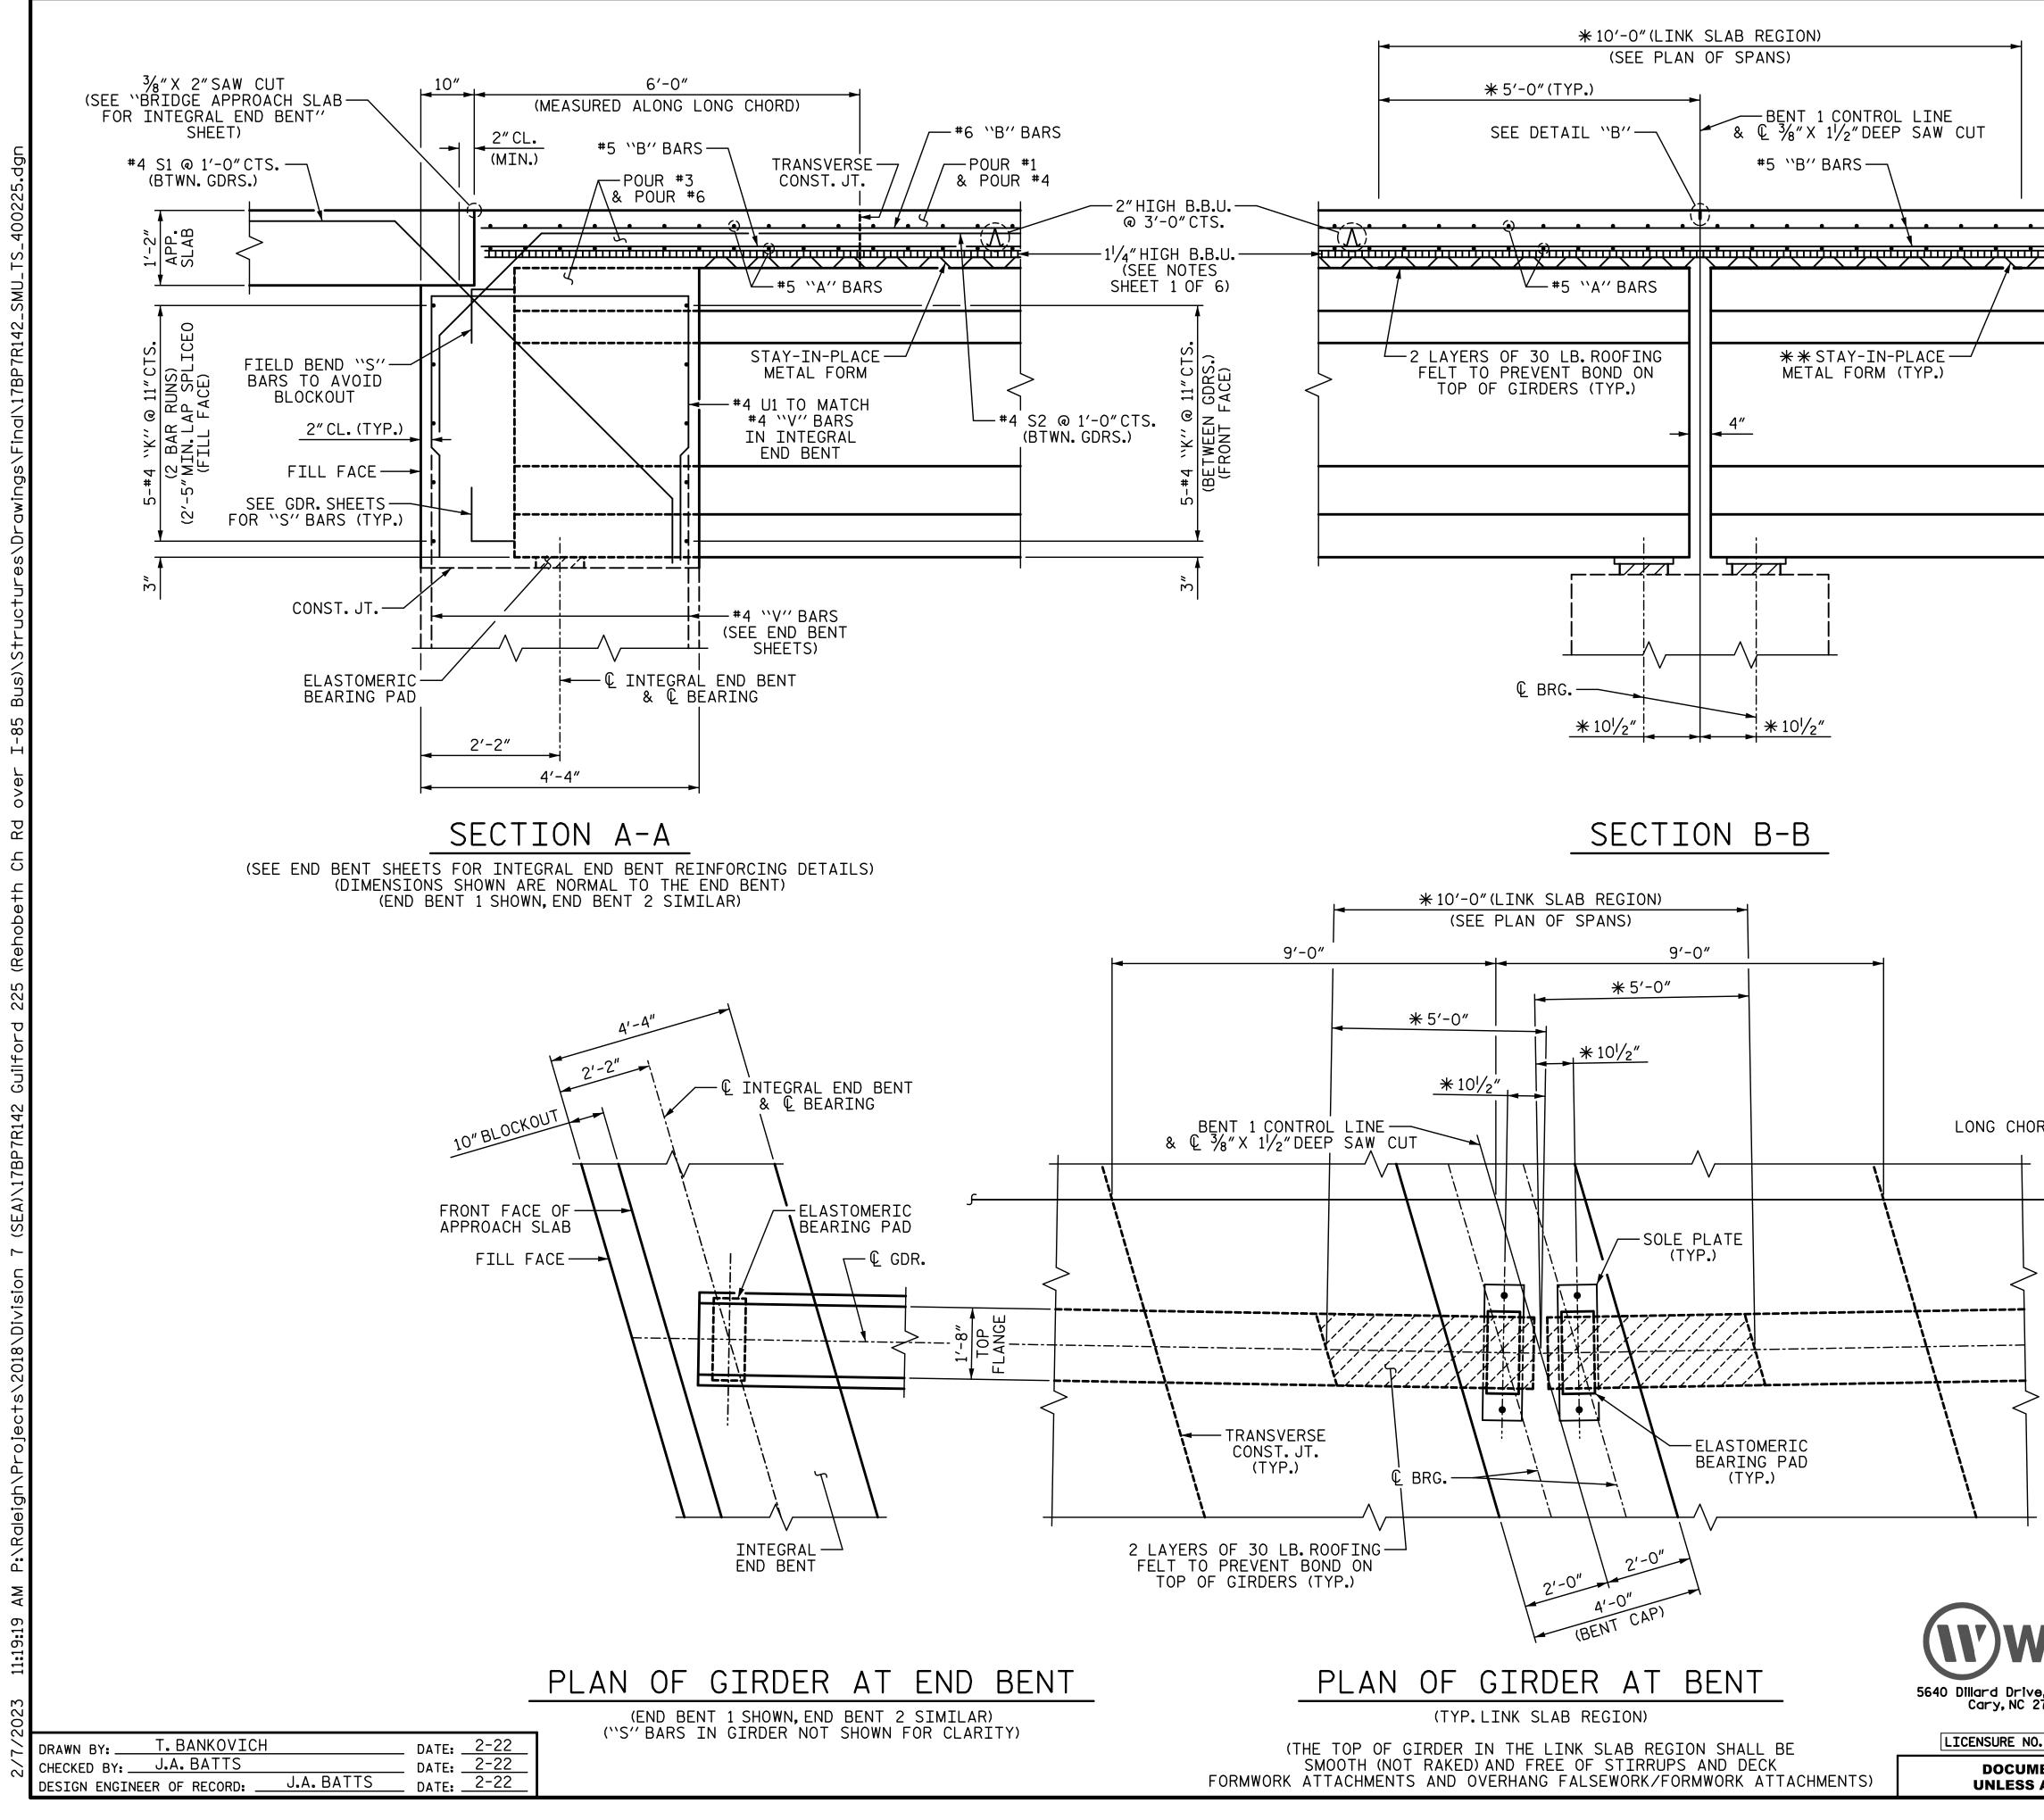

|     | JOINT<br>BE SAWN<br>LINK SLAB<br>WITH JO<br>SEALEF<br>THE                                                           | WIDE × 1 <sup>1</sup> /<br>AT BENT<br>WITHIN 24<br>B DECK.THE<br>INT SEALE<br>R MATERIA<br>E REQUIRE                            | R MATERIAL. THE L                                                       | ON<br>ALL<br>JG THE<br>FILLED<br>JOINT<br>TO |                               |
|-----|---------------------------------------------------------------------------------------------------------------------|---------------------------------------------------------------------------------------------------------------------------------|-------------------------------------------------------------------------|----------------------------------------------|-------------------------------|
| ORD | ** META<br>NOT                                                                                                      | AL STAY-I<br>BE WELDE                                                                                                           | NG € GIRDER<br>N-PLACE FORMS SH<br>D TO GIRDER FLAN<br>N OF THE LINK SL | IGES                                         |                               |
|     |                                                                                                                     | (                                                                                                                               |                                                                         | CO<br>2.09 -                                 | UNTY                          |
| VGI | Dote Larging GARO/<br>JOCCLO AFS SUBJECT<br>300 MB E896460<br>SEAL<br>18056<br>//////////////////////////////////// | STATE OF NORTH CAROLINA   DEPARTMENT OF TRANSPORTATION   RALEIGH   SUPERSTRUCTURE   TYPICAL SECTION     REVISIONS     SHEET NO. |                                                                         |                                              |                               |
|     | NSIDERED FINAL<br>URES COMPLETED                                                                                    | NO. BY:<br>1<br>2                                                                                                               | DATE: NO. BY:<br>3<br>4                                                 | DATE:                                        | S-14<br>total<br>sheets<br>58 |