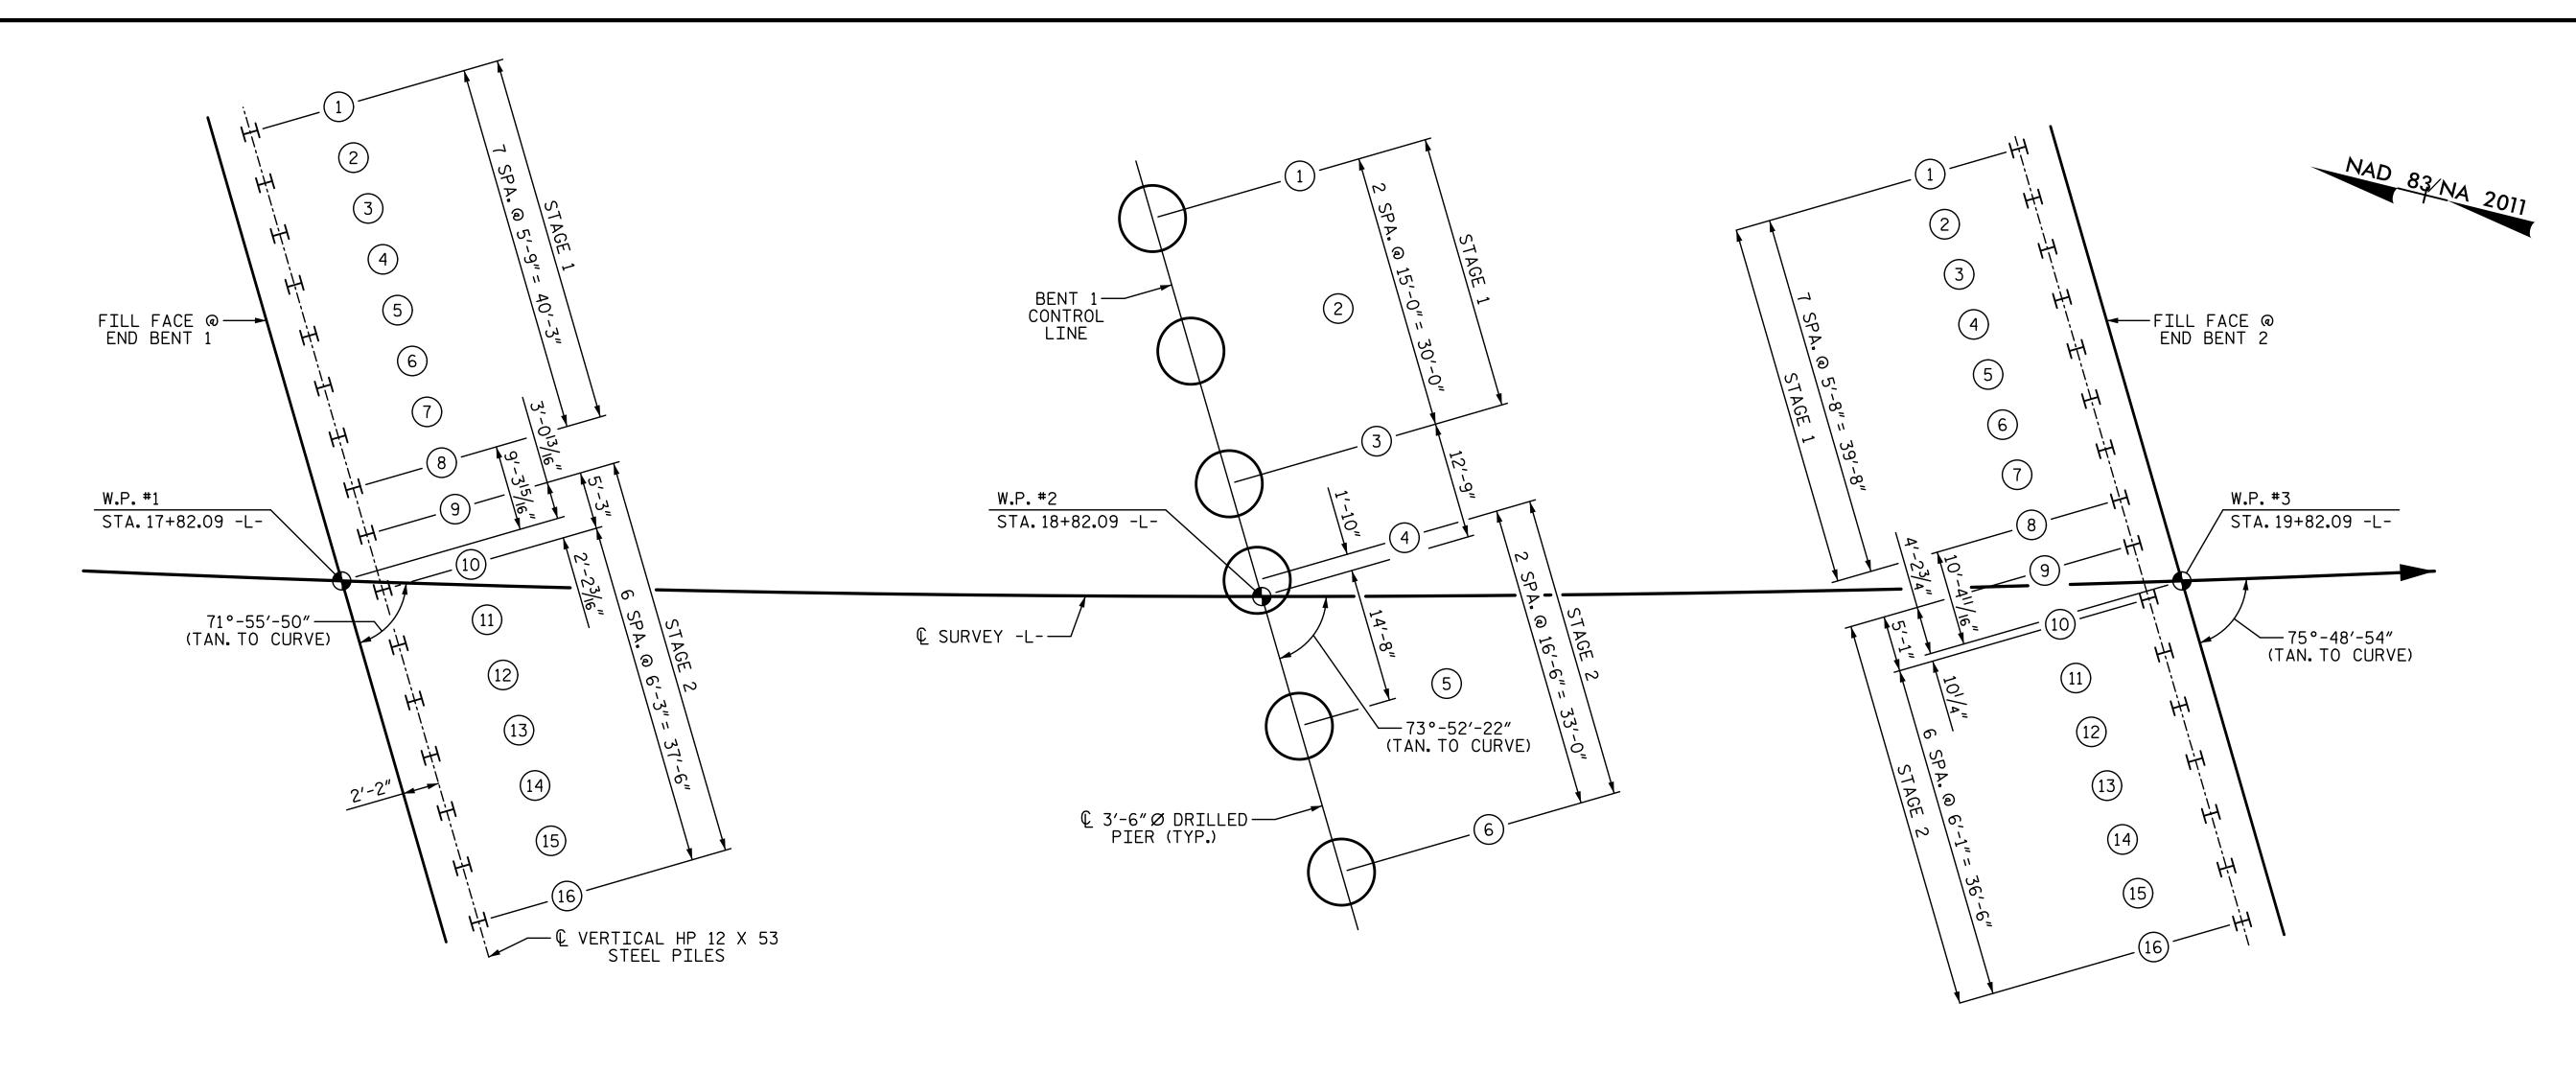

## FOUNDATION LAYOUT

(DIMENSIONS LOCATING PILES ARE SHOWN TO BE THE CENTERLINE OF PILES)

(#) INDICATES PILE OR DRILLED PIER NUMBER

## FOUNDATION NOTES:

FOR PILES, SEE SECTION 450 OF THE STANDARD SPECIFICATIONS.

IT HAS BEEN ESTIMATED THAT A HAMMER WITH AN EQUIVALENT RATED ENERGY IN THE RANGE OF 20 TO 30 FT-KIPS PER BLOW WILL BE REQUIRED TO DRIVE PILES AT END BENTS 1 AND 2. THIS ESTIMATED ENERGY RANGE DOES NOT RELEASE THE CONTRACTOR FROM PROVIDING DRIVING EQUIPMENT IN ACCORDANCE WITH SUBARTICLE 450-3(D) (2) OF THE STANDARD SPECIFICATIONS.

CONCRETE OR GROUT IS REQUIRED TO FILL HOLES FOR PILE EXCAVATION AT END BENT 1.

PILE SLEEVES ARE REQUIRED TO BE INSTALLED AT END BENT 1 AND 2. THE SLEEVES SHALL BE 24-INCH DIA., 16 GAUGE CORRUGATED STEEL PIPE. SLEEVES SHALL BE INSTALLED AFTER PILE INSTALLATION. THE SLEEVES SHALL BE FILLED WITH LOOSE SAND.

FOR DRILLED PIERS, SEE SECTION 411 OF THE STANDARD SPECIFICATIONS.

END BENT 2

PROJECT NO. BP7.R006.3 GUILFORD COUNTY 18+82.09 -L-STATION:

SHEET 2 OF 6

STATE OF NORTH CAROLINA DEPARTMENT OF TRANSPORTATION

GENERAL DRAWING FOR BRIDGE ON SR 1115 (REHOBETH CHURCH ROAD) OVER US 29/70 BETWEEN SR 1467 AND SR 1283