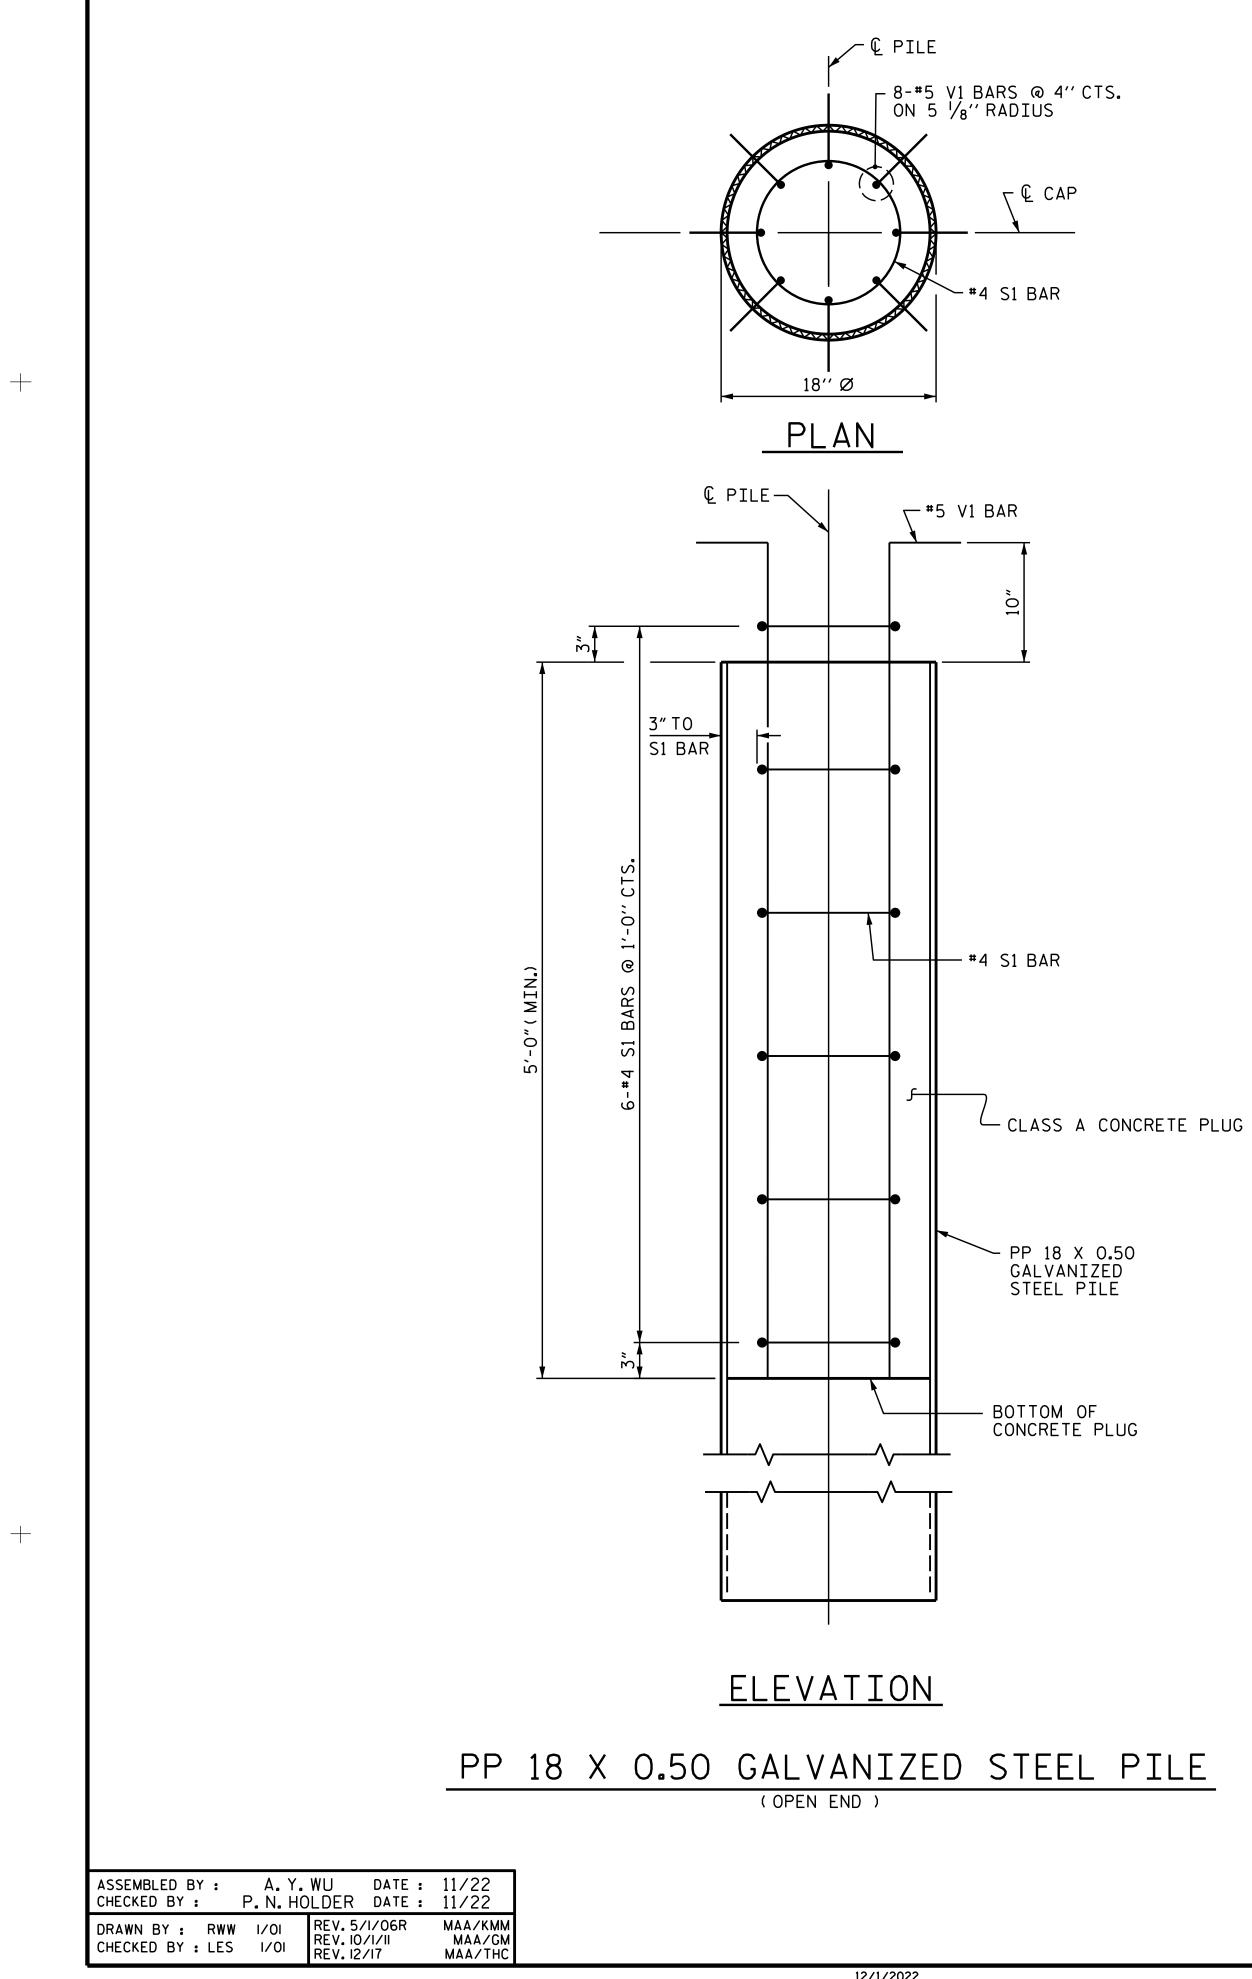

NOTES

PIPE PILES SHALL BE IN ACCORDANCE WITH THE STANDARD SPECIFICATIONS.

GALVANIZE STEEL PIPE PILES IN ACCORDANCE 1076 OF THE STANDARD SPECIFICATIONS.

REMOVE AND REPLACE OR REPAIR TO THE SAT ENGINEER PILES THAT ARE DAMAGED, DEFORMED DURING INSTALLATION OR DRIVING.

PILE SPLICES SHALL BE IN ACCORDANCE WITH SPECIFICATIONS AND AWS D1.1.

FOR OPEN END PIPE PILES, REMOVE ENOUGH SC FROM INSIDE THE PILES TO CONSTRUCT THE WITHOUT FOULING THE CONCRETE.

FORM THE CONCRETE PLUG SUCH THAT THE REI OR CONCRETE DOES NOT MOVE AND THE CLEARA REINFORCING STEEL TO THE INSIDE OF THE P AFTER CONCRETE PLACEMENT. DO NOT PLACE CO BENT CAP UNTIL THE CONCRETE PLUG HAS ATT COMPRESSIVE STRENGTH OF 1500 PSI.

THE REINFORCING STEEL, CLASS A CONCRETE, ARE CONSIDERED INCIDENTAL TO THE CONTRAC PER LINEAR FOOT FOR PP 18 X 0.50 GALVANIZ

|                                                                                                                                                                  |                                                                                                                                                                                                                                                                                                                                                                                                                                                                                                                                                                                                                                                                                                    |        | <b>• -</b> |         |                      |                  |  |
|------------------------------------------------------------------------------------------------------------------------------------------------------------------|----------------------------------------------------------------------------------------------------------------------------------------------------------------------------------------------------------------------------------------------------------------------------------------------------------------------------------------------------------------------------------------------------------------------------------------------------------------------------------------------------------------------------------------------------------------------------------------------------------------------------------------------------------------------------------------------------|--------|------------|---------|----------------------|------------------|--|
|                                                                                                                                                                  |                                                                                                                                                                                                                                                                                                                                                                                                                                                                                                                                                                                                                                                                                                    |        |            |         | RIAL FOR<br>NIZED SI | ONE<br>Feel pile |  |
| SECTION 1084 OF                                                                                                                                                  | BAR                                                                                                                                                                                                                                                                                                                                                                                                                                                                                                                                                                                                                                                                                                | NO.    | SIZE       | TYPE    | LENGTH               | WEIGHT           |  |
|                                                                                                                                                                  | S1                                                                                                                                                                                                                                                                                                                                                                                                                                                                                                                                                                                                                                                                                                 | 6      | #4         | 1       | 4'-5''               | 18               |  |
| CE WITH SECTION                                                                                                                                                  |                                                                                                                                                                                                                                                                                                                                                                                                                                                                                                                                                                                                                                                                                                    |        |            |         |                      |                  |  |
|                                                                                                                                                                  | V1                                                                                                                                                                                                                                                                                                                                                                                                                                                                                                                                                                                                                                                                                                 | 8      | <b>#</b> 5 | 2       | 6'-8''               | 56               |  |
| TISFACTION OF THE<br>ED OR COLLAPSED                                                                                                                             | F                                                                                                                                                                                                                                                                                                                                                                                                                                                                                                                                                                                                                                                                                                  | REINFO | RCING      | STEEL = | - 7                  | í4 Ibs           |  |
| TH THE STANDARD                                                                                                                                                  | CLASS A CONCRETE                                                                                                                                                                                                                                                                                                                                                                                                                                                                                                                                                                                                                                                                                   |        |            |         |                      |                  |  |
|                                                                                                                                                                  | 5'-0" MINIMUM PLUG 0.3 CY                                                                                                                                                                                                                                                                                                                                                                                                                                                                                                                                                                                                                                                                          |        |            |         |                      |                  |  |
| SOIL AND WATER<br>CONCRETE PLUG                                                                                                                                  | BAR TYPES                                                                                                                                                                                                                                                                                                                                                                                                                                                                                                                                                                                                                                                                                          |        |            |         |                      |                  |  |
| EINFORCING STEEL<br>RANCE FROM THE<br>PILE IS MAINTAINED<br>CONCRETE IN THE<br>TTAINED A MINIMUM<br>, AND GALVANIZING<br>ACT UNIT PRICE BID<br>IZED STEEL PILES. | Image: 1'-3'' LAP    Image: 1'-3'' LAP    Image: 2    Image: 2 |        |            |         |                      |                  |  |
|                                                                                                                                                                  |                                                                                                                                                                                                                                                                                                                                                                                                                                                                                                                                                                                                                                                                                                    |        |            |         |                      |                  |  |
|                                                                                                                                                                  |                                                                                                                                                                                                                                                                                                                                                                                                                                                                                                                                                                                                                                                                                                    |        |            |         |                      |                  |  |