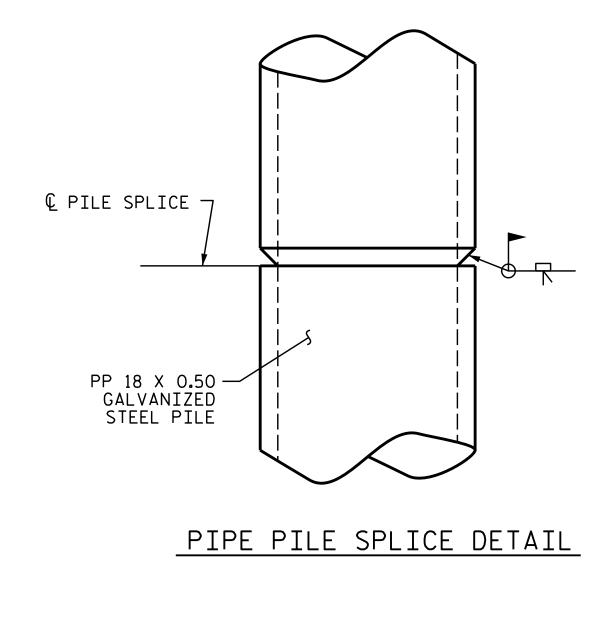

PILE SPLICES SHALL BE IN ACCORDANCE WITH SPECIFICATIONS AND AWS D1.1.

FOR OPEN END PIPE PILES, REMOVE ENOUGH SC FROM INSIDE THE PILES TO CONSTRUCT THE WITHOUT FOULING THE CONCRETE.

FORM THE CONCRETE PLUG SUCH THAT THE REI OR CONCRETE DOES NOT MOVE AND THE CLEARA REINFORCING STEEL TO THE INSIDE OF THE P AFTER CONCRETE PLACEMENT. DO NOT PLACE CO BENT CAP UNTIL THE CONCRETE PLUG HAS ATT COMPRESSIVE STRENGTH OF 1500 PSI.