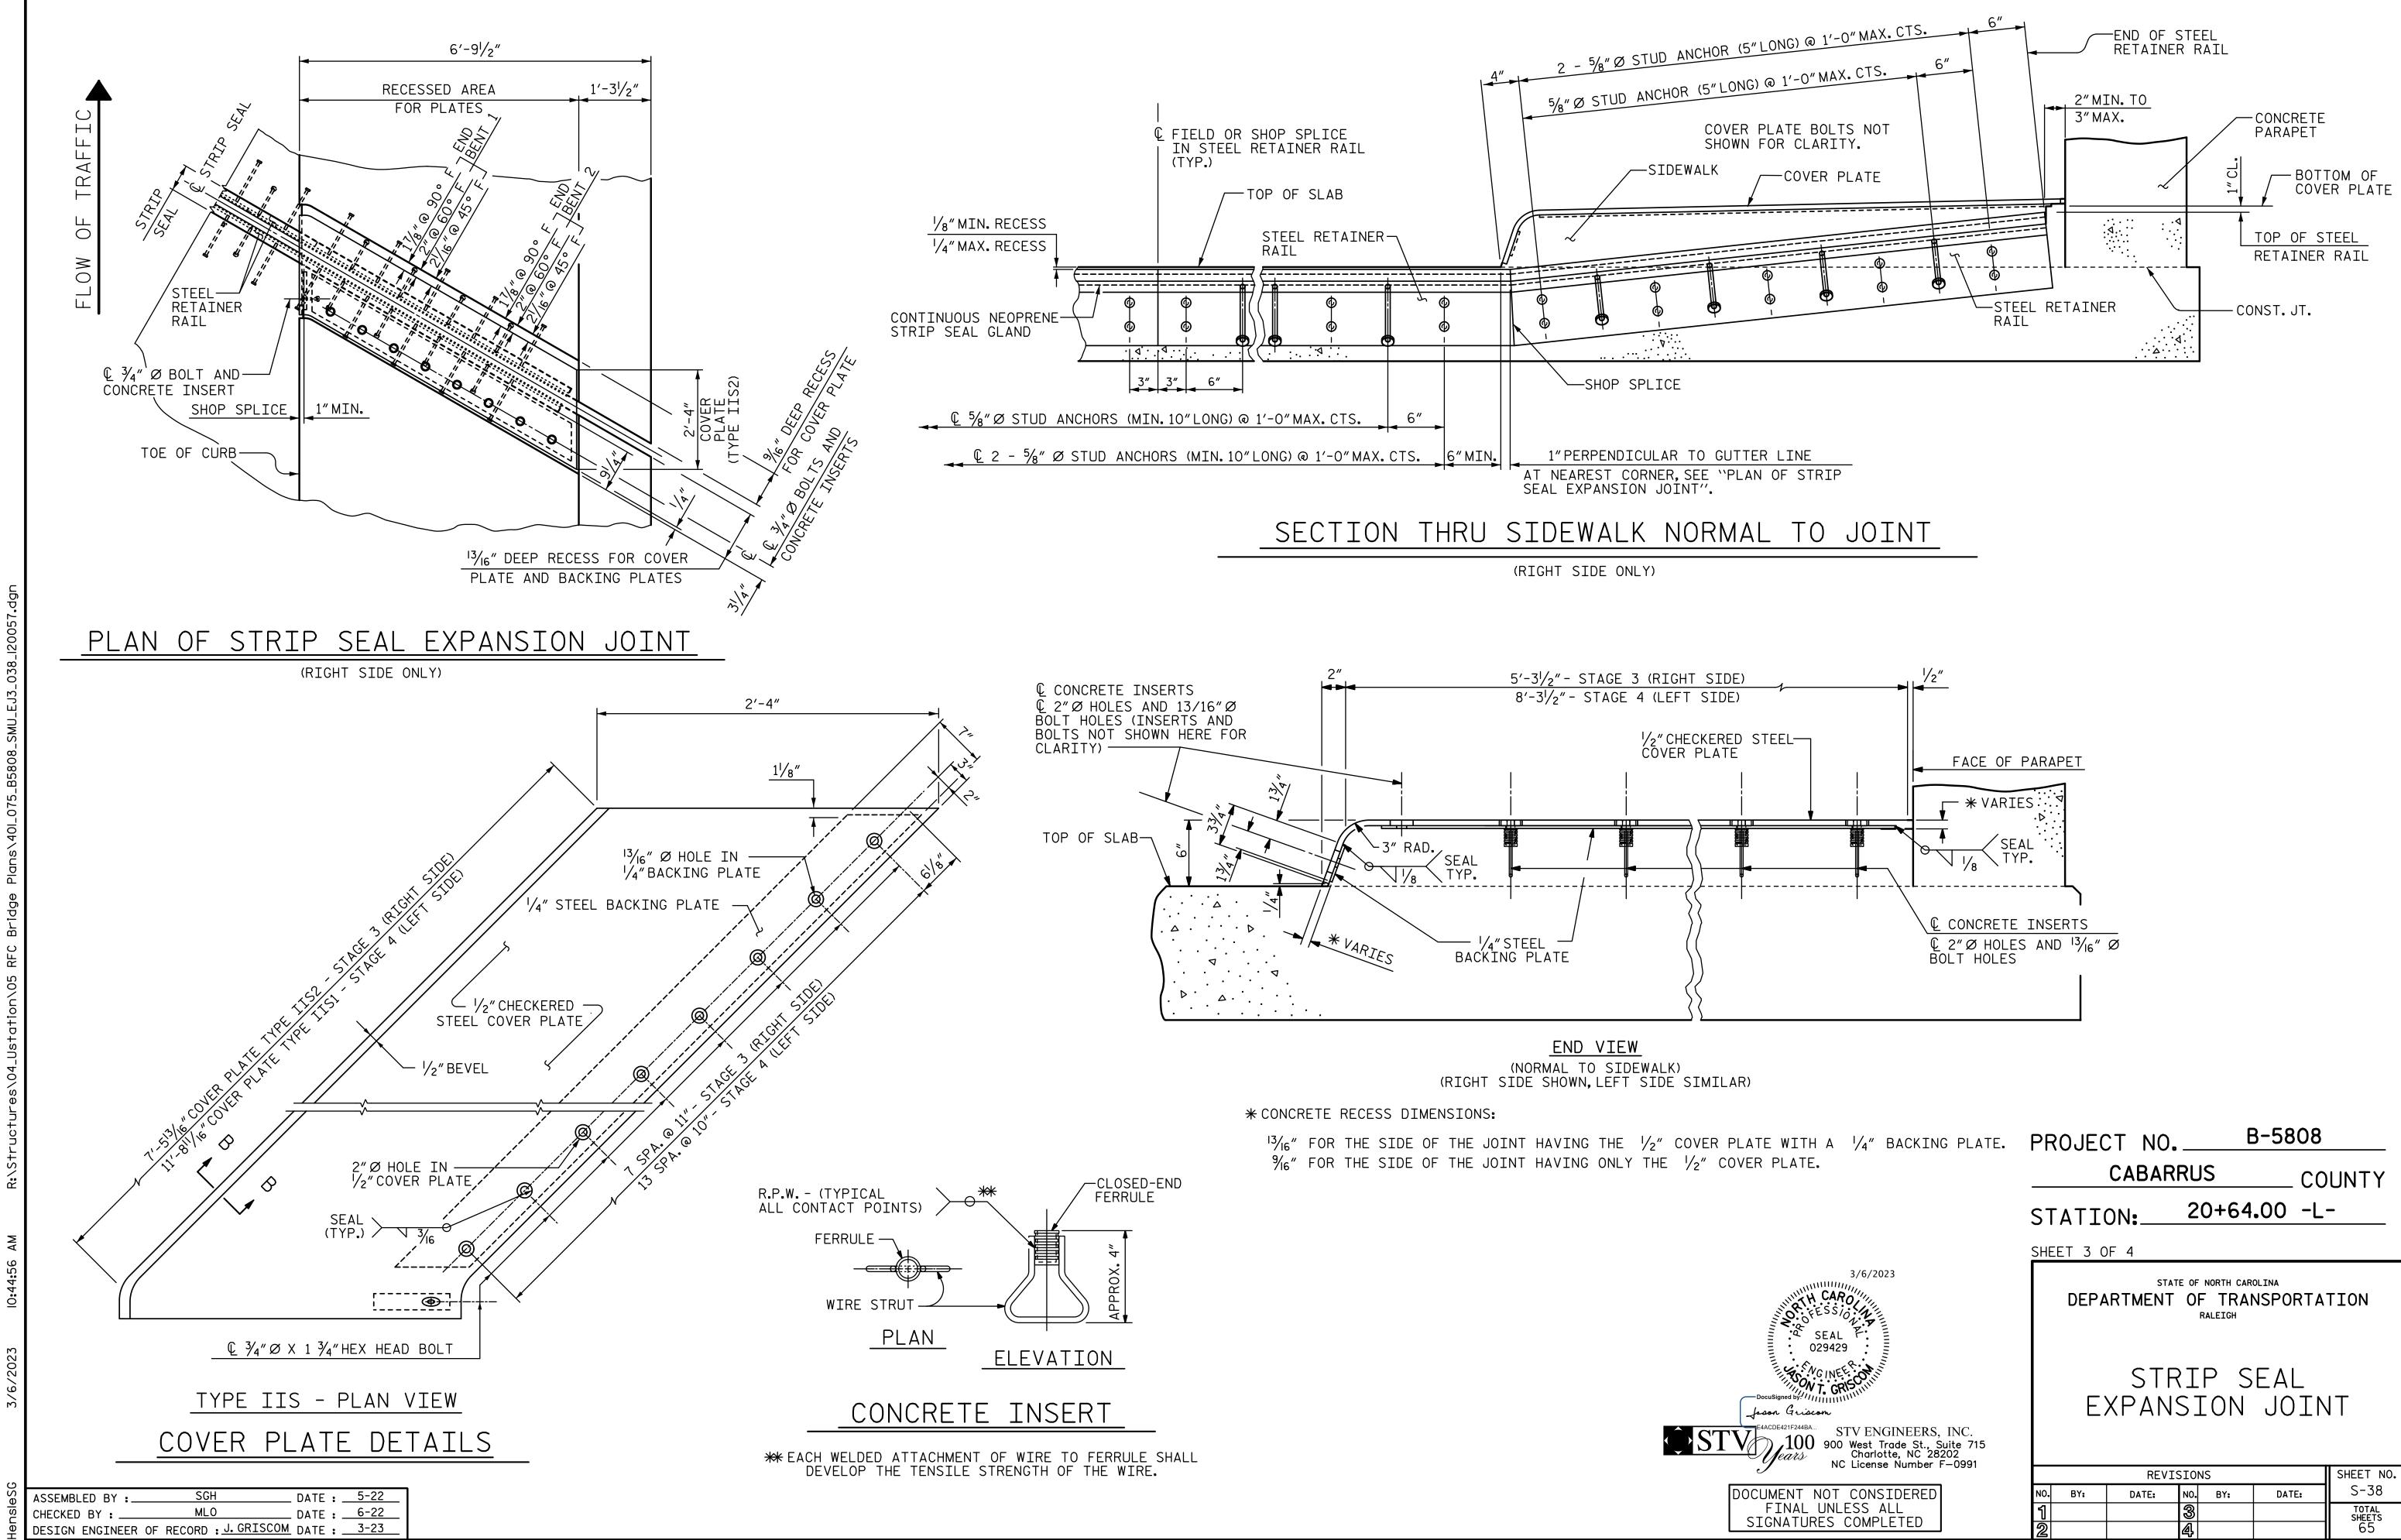

+

+

| E WITH A 1⁄4″ BACKING PLATE.<br>PLATE.                                                                                | PROJECT NO. <u>B-5808</u><br><u>CABARRUS</u> COUNTY                |
|-----------------------------------------------------------------------------------------------------------------------|--------------------------------------------------------------------|
|                                                                                                                       | STATION: 20+64.00 -L-                                              |
|                                                                                                                       | SHEET 3 OF 4                                                       |
| 3/6/2023<br>H CARO<br>FESSION<br>SEAL<br>029429                                                                       | STATE OF NORTH CAROLINA<br>DEPARTMENT OF TRANSPORTATION<br>RALEIGH |
| Decusigned by: ///////////////////////////////////                                                                    | STRIP SEAL<br>EXPANSION JOINT                                      |
| ACCE421F244BA STV ENGINEERS, INC.<br>900 West Trade St., Suite 715<br>Charlotte, NC 28202<br>NC License Number F-0991 |                                                                    |
| JMENT NOT CONSIDERED                                                                                                  | REVISIONS SHEET NO.<br>NO. BY: DATE: NO. BY: DATE: S-38            |
| FINAL UNLESS ALL<br>GNATURES COMPLETED                                                                                | 1 3 TOTAL SHEETS 65   2 4 65 65                                    |