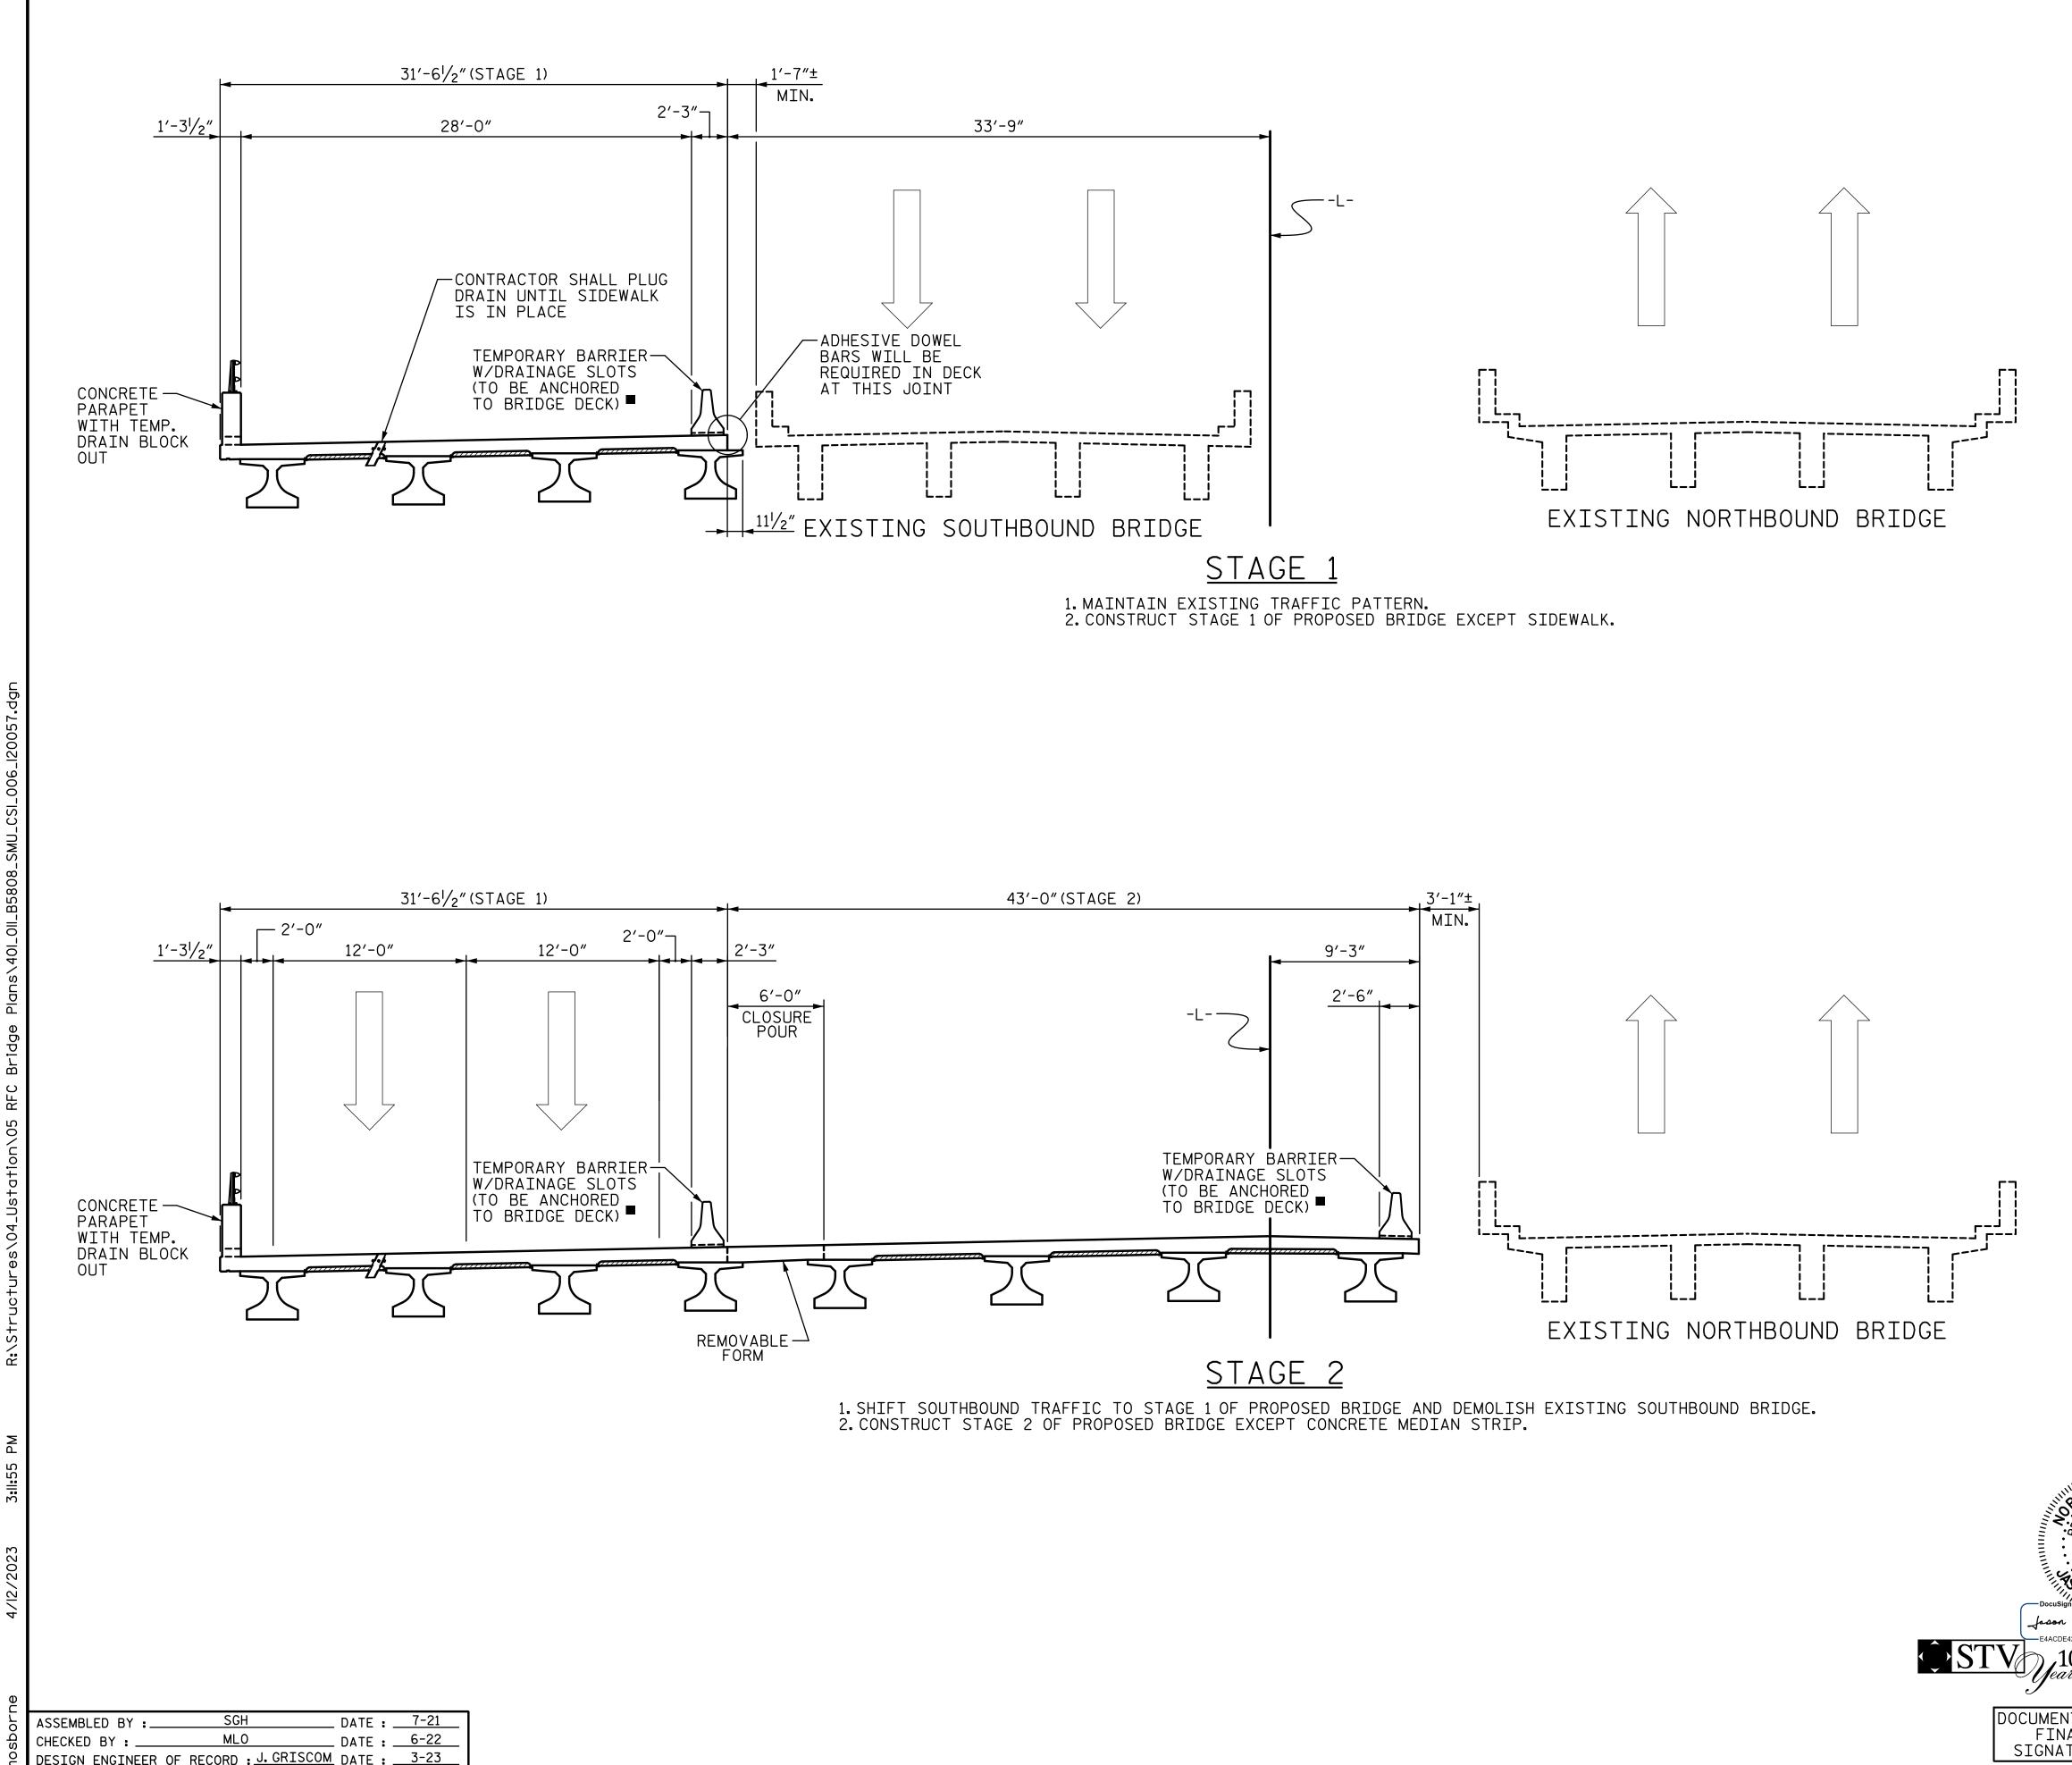

TEMPORARY BARRIER IS A TRAFFIC CONTROL DETAIL AND PAY ITEM, SEE TRAFFIC CONTROL PLANS FOR LOCATIONS AND PAY LIMITS.